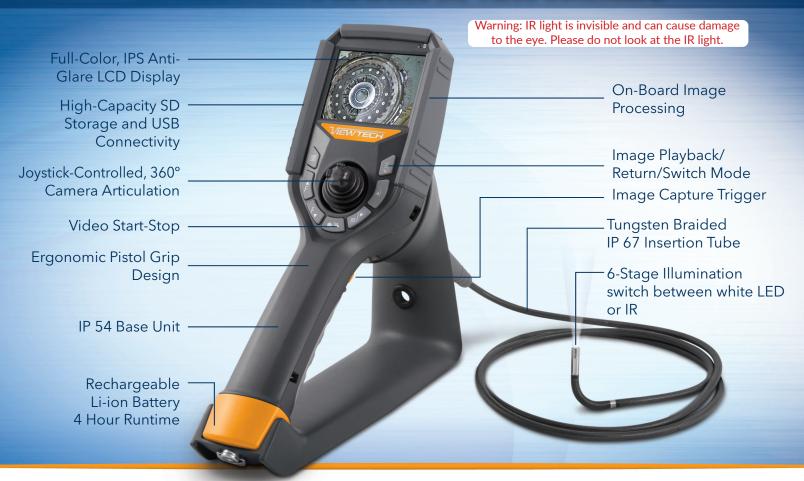

## ARTICULATING INFRARED (IR) VIDEO BORESCOPE

**INFRARED OR LED LIGHT** Available in a length of 1.5m and 2.0m to suit any application. Switch between white LED light or IR light. IR light can light a dark area or roomwithoutbeing detected by the human eye, allowing for undetectable picture and video capture.