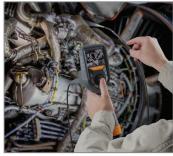

DIRECT RESPONSE ARTICULATION

Designed for responsiveness and accuracy, the direct mechanical articulation never requires calibration, and the camera/LED module stays in place even when your thumb is removed from the joystick.