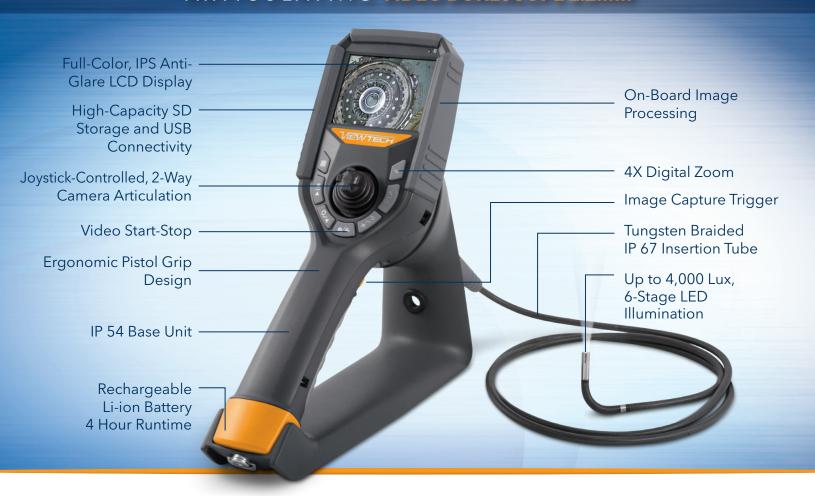

## ARTICULATING VIDEO BORESCOPE 2.2mm

#### 2.2mm DIAMETER

Available in a 1.0m length. The insertion tube features our patented EasyGlide, 4-layer Tungsten sheathing for smooth entry and exit, and are IP 67 rated for rugged durability.

#### **ULTRA-PORTABLE DESIGN**

No need for a separate monitor. Our lightweight, compact design has a built-in, full-color LCD display. All image capture, storage and processing is handled within the standalone unit, and the rechargeable Li-ion battery delivers up to 4 hours of cord-free run time.

### **TWO-WAY ARTICULATION**

Designed for responsiveness and accuracy, the direct mechanical articulation never requires calibration, and the camera/LED module stays in place even when your thumb is removed from the joystick.

|                               | Outer Diameter                    | 2.2mm                                                                                                      |
|-------------------------------|-----------------------------------|------------------------------------------------------------------------------------------------------------|
| INSERTION<br>TUBE             | Length                            | 1.0m                                                                                                       |
|                               | Exterior Material                 | Tungsten EasyGlide, crush-resistant                                                                        |
|                               | Chemical Compatibility            | Water, machine oil, heating oil, diesel, 3.5% saline concentrate                                           |
|                               | Articulation Range                | 180±10° backward                                                                                           |
| OPTICS                        | Field of View                     | 120°±10°                                                                                                   |
|                               | Depth of Field                    | 3.0mm - 50.0mm                                                                                             |
|                               | Effective Pixels                  | 160,000 pixels                                                                                             |
|                               | Illumination Method               | 4 Super high-intensity white LEDs                                                                          |
|                               | Illumination Output               | ≤ 4,000lux                                                                                                 |
| BASE UNIT                     | Display Monitor                   | 3.5" IPS anti-glare LCD                                                                                    |
|                               | Articulation Control              | Thumb-actuated, mechanical rocker                                                                          |
|                               | Joystick Lock                     | Automatic                                                                                                  |
|                               | Brightness Control                | 6-step LED brightness adjustment                                                                           |
|                               | Control Buttons                   | Image capture, video capture, LED control, frame rotation, freeze frame, 4X zoom, menu access / navigation |
|                               | Playback                          | Photos, videos (w/wo audio), thumbnail view                                                                |
|                               | Audio / Microphone                | 3.5mm headset / microphone jack                                                                            |
|                               | Internal storage                  | 16GB SD Card / 10,000 photos or 8 hours video                                                              |
|                               | Data I/O ports                    | SD card, micro USB, TV Out (NTCS / PAL)                                                                    |
|                               | Battery                           | One 18650B PCB-Protected Li-ion battery (replaceable)                                                      |
|                               | AC Power (optional)               | 100V - 240V                                                                                                |
|                               | Operating Method                  | One handed, portable                                                                                       |
|                               | Dimensions                        | 13.0" x 12.0" x 4.5"                                                                                       |
|                               | Weight                            | 2.2 lbs. / 1.0 kg                                                                                          |
|                               | User Interface                    | Drop down operating menu                                                                                   |
| MENU FUNCTIONS<br>AND OPTIONS | File Management                   | Photo and video recording, playback, thumbnail preview, delete                                             |
|                               | Image Control                     | Image rotation, live freeze, zoom in/out                                                                   |
|                               | Image Format                      | JPEG, optional date and time stamp                                                                         |
|                               | Video Format                      | AVI, optional date and time stamp                                                                          |
|                               | Language                          | English, Spanish                                                                                           |
| OPERATING LIMITS              | Run Time                          | ≤ 2.5 Hours                                                                                                |
|                               | Operating Temp.<br>Base Unit      | -20 - 50°C, -5 - 120°F                                                                                     |
|                               | Operating Temp.<br>Insertion Tube | -10 – 50°C, 15 – 120°F                                                                                     |
|                               | IP Rating, Insertion Tube         | IP67                                                                                                       |
|                               | IP Rating, Base Unit              | IP54                                                                                                       |