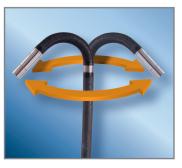

DIRECT RESPONSE ARTICULATION

Designed for responsiveness and accuracy, the direct mechanical articulation never requires calibration, and the camera/LED module stays in place even when your thumb is removed from the joystick.