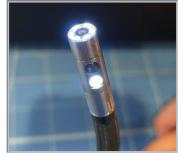

## ARTICULATING DUAL CAMERA VIDEO BORESCOPE

6.0MM DUAL CAMERA Available in lengths from 1.5m to 8.0m. The dual camera assists in viewing straight ahead and 90 degrees. Users can switch between the two cameras while keeping the borescope inside the inspection area.