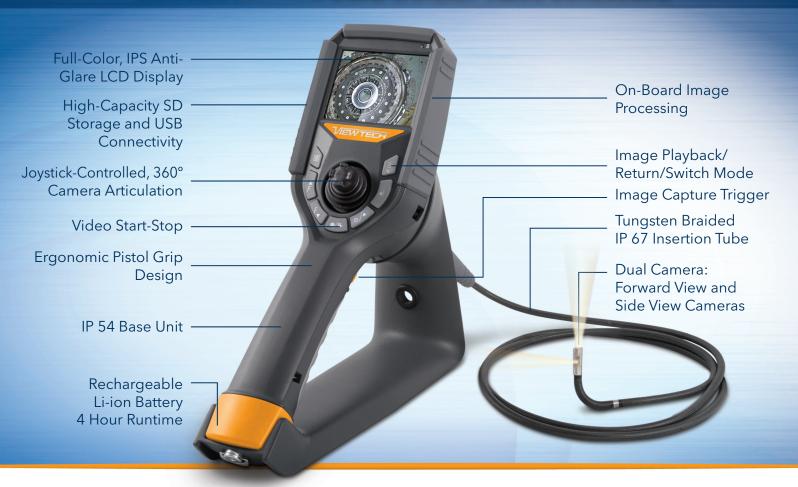

**ULTRA-PORTABLE DESIGN** No need for a separate monitor. Our lightweight, compact design has a builtin, full-color LCD display. All image capture, storage and processing is handled within the standalone unit, and the rechargeable Li-ion battery delivers up to 4 hours of cordfree run time.

DIRECT RESPONSE ARTICULATION

Designed for responsiveness and accuracy, the direct mechanical articulation never requires calibration, and the camera/LED module stays in place even when your thumb is removed from the joystick.