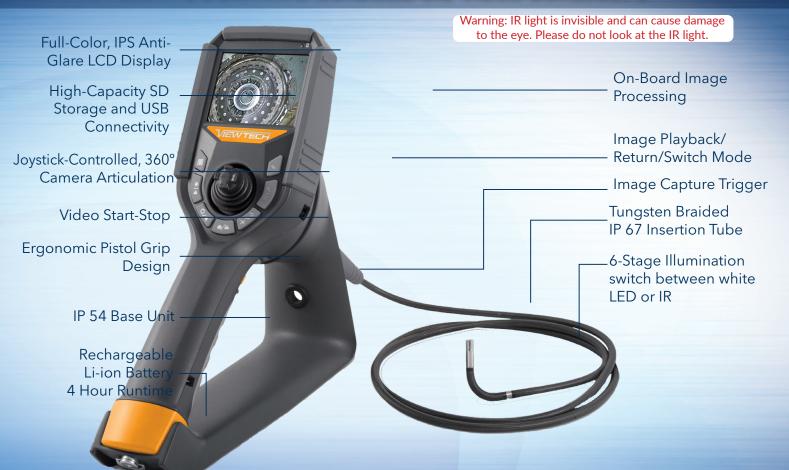

## ARTICULATING INFRARED (IR) VIDEO BORESCOPE

**INFRARED OR LED LIGHT** Available in a length of 1.5m and 2.0m to suit any application. Switch between white LED light or IR light. IR light can light a dark area or roomwithoutbeing detected by the human eye, allowing for undetectable picture and video capture.