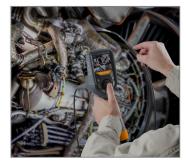

DIRECT RESPONSE ARTICULATION

Designed for responsiveness and accuracy, the direct mechanical articulation never requires calibration, and the camera/LED module stays in place even when your thumb is removed from the joystick.