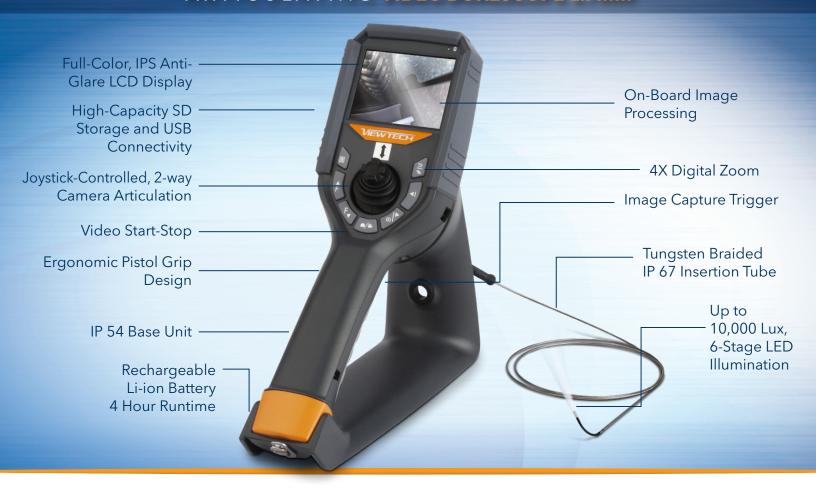

**ULTRA-PORTABLE DESIGN** 

No need for a separate monitor. Our lightweight, compact design has a built-in, full-color LCD display. All image capture, storage and processing is handled within the standalone unit, and the rechargeable Li-ion battery delivers up to 4 hours of cord-free run time.

**TWO-WAY ARTICULATION** 

Designed for responsiveness and accuracy, the direct mechanical articulation never requires calibration, and the camera/LED module stays in place even when your thumb is removed from the joystick.