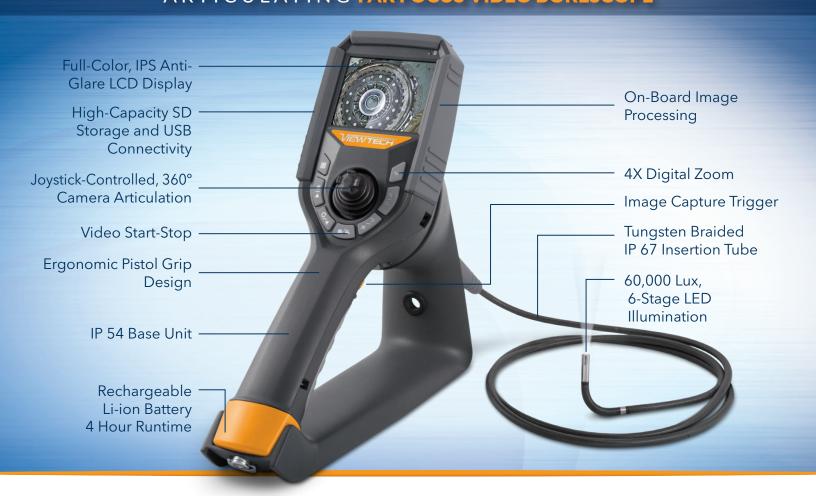

### **ULTRA-PORTABLE DESIGN**

No need for a separate monitor. Our lightweight, compact design has a builtin, full-color LCD display. All image capture, storage and processing is handled within the standalone unit, and the rechargeable Li-ion battery delivers up to 4 hours of cordfree run time.

### **DIRECT RESPONSE ARTICULATION**

Designed for responsiveness and accuracy, the direct mechanical articulation never requires calibration, and the camera/LED module stays in place even when your thumb is removed from the joystick.

# SPECIFICATIONS

|                                  | Outer Diameter                    | 6.0mm                                                                                                      |
|----------------------------------|-----------------------------------|------------------------------------------------------------------------------------------------------------|
| INSERTION<br>TUBE                | Length                            | 1.5m and 3.0m                                                                                              |
|                                  | Exterior Material                 | Tungsten EasyGlide, crush-resistant                                                                        |
|                                  | Chemical Compatibility            | Water, machine oil, heating oil, diesel, 3.5% saline concentrate                                           |
|                                  | Articulation Range                | 360° around, 160±10° backward                                                                              |
| OPTICS                           | Field of View                     | 100° x 75°                                                                                                 |
|                                  | Depth of Field                    | .5 inches - ∞                                                                                              |
|                                  | Effective Pixels                  | 450,000 pixels                                                                                             |
|                                  | Illumination Method               | 6 Super high-intensity white LEDs                                                                          |
|                                  | Illumination Output               | ≤ 60,000lux (3x brighter than standard VJ-3)                                                               |
| BASE UNIT                        | Display Monitor                   | 3.5" IPS anti-glare LCD,<br>640*480 resolution                                                             |
|                                  | Articulation Control              | Thumb-actuated, mechanical rocker                                                                          |
|                                  | Joystick Lock                     | Automatic                                                                                                  |
|                                  | Brightness Control                | 6-step LED brightness adjustment                                                                           |
|                                  | Control Buttons                   | Image capture, video capture, LED control, frame rotation, freeze frame, 4X zoom, menu access / navigation |
|                                  | Playback                          | Photos, videos (w/wo audio), thumbnail view                                                                |
|                                  | Audio / Microphone                | 3.5mm headset / microphone jack                                                                            |
|                                  | Removable Storage                 | All media captured on removable SD Card.<br>Base Unit has no internal media storage capabilities.          |
|                                  | Data I/O ports                    | SD card, micro USB, TV Out (NTCS / PAL) or HDMI                                                            |
|                                  | Battery                           | One 18650B PCB-Protected Li-ion battery (replaceable)                                                      |
|                                  | AC Power (optional)               | 100V - 240V                                                                                                |
|                                  | Operating Method                  | One handed, portable                                                                                       |
|                                  | Dimensions                        | 13.0" x 12.0" x 4.5"                                                                                       |
|                                  | Weight                            | 2.2 lbs. / 1.0 kg                                                                                          |
| MENU<br>FUNCTIONS<br>AND OPTIONS | User Interface                    | Drop down operating menu                                                                                   |
|                                  | File Management                   | Photo and video recording, playback, thumbnail preview, delete                                             |
|                                  | Image Control                     | Image rotation, live freeze, zoom in/out                                                                   |
|                                  | Image Format                      | JPEG, optional date and time stamp                                                                         |
|                                  | Video Format                      | AVI, optional date and time stamp                                                                          |
|                                  | Language                          | English, Spanish                                                                                           |
| OPERATING<br>LIMITS              | Run Time                          | ≤ 4 Hours                                                                                                  |
|                                  | Operating Temp.<br>Base Unit      | -20 - 50°C, -5 - 120°F                                                                                     |
|                                  | Operating Temp.<br>Insertion Tube | -10 - 50°C, 15 - 120°F                                                                                     |
|                                  | IP Rating, Insertion Tube         | IP67                                                                                                       |
|                                  | IP Rating, Base Unit              | IP54                                                                                                       |