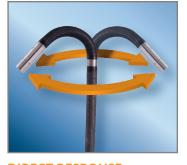

### **DIRECT RESPONSE ARTICULATION**

Designed for responsiveness and accuracy, the direct mechanical articulation never requires calibration, and the camera/LED module stays in place even when your thumb is removed from the joystick.