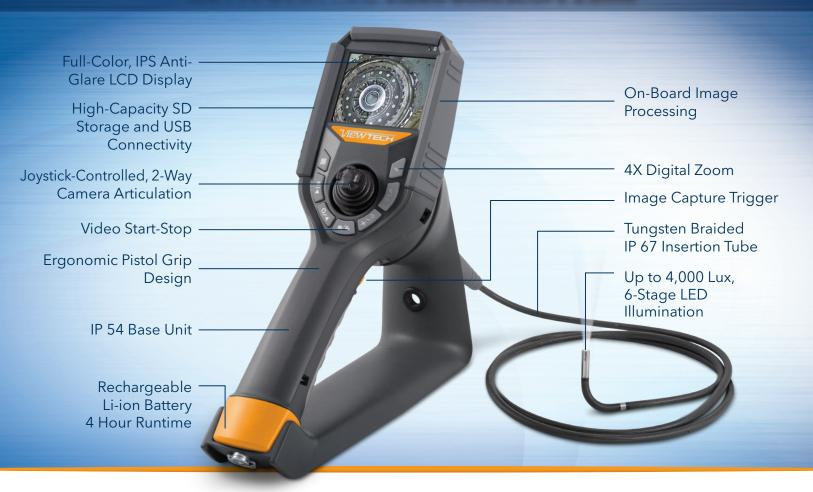

### **ULTRA-PORTABLE DESIGN**

No need for a separate monitor. Our lightweight, compact design has a built-in, full-color LCD display. All image capture, storage and processing is handled within the standalone unit, and the rechargeable Li-ion battery delivers up to 4 hours of cord-free run time.

**TWO-WAY ARTICULATION** 

Designed for responsiveness and accuracy, the direct mechanical articulation never requires calibration, and the camera/LED module stays in place even when your thumb is removed from the joystick.