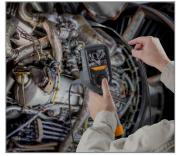

DIRECT RESPONSE ARTICULATION

Designed for responsiveness and accuracy, the direct mechanical articulation never requires calibration, and the camera/LED module stays in place even when your thumb is removed from the joystick.