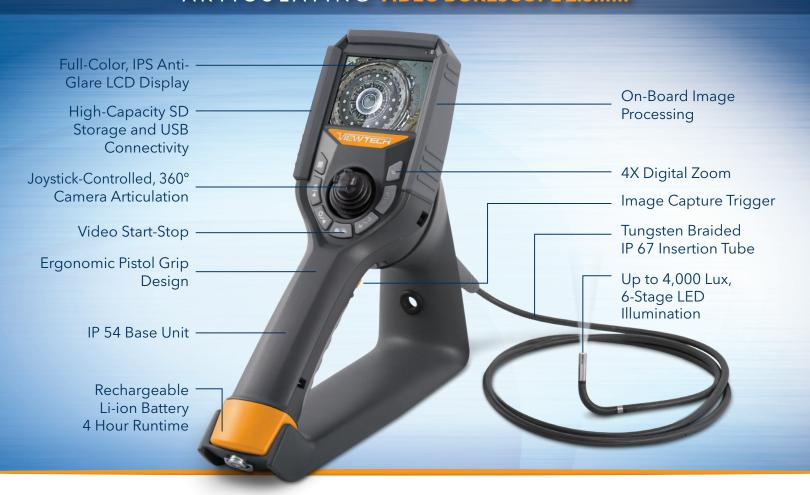

## 2.8mm DIAMETER

Available in a 1.0m or 2.0m length. All insertion tubes feature our patented EasyGlide, 4-layer Tungsten sheathing for smooth entry and exit, and are IP 67 rated for rugged durability.