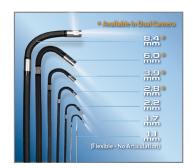

### INDUSTRY-FIRST MINI-JOYSTICKS

The VJ-4 user interface is designed to enable maximum functionality with minimal effort. Use the mini-joysticks OR touchscreen to navigate all menus and adjust all settings. No feature-rich borescope is easier or more intuitive to use.