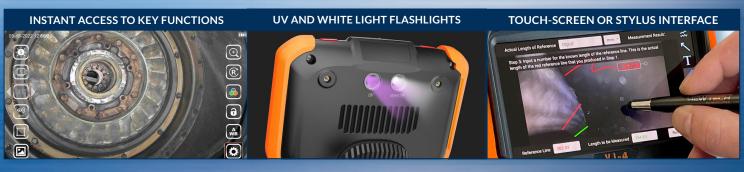

### INDUSTRY-FIRST MINI-JOYSTICKS

The VJ-4 user interface is designed to enable maximum functionality with minimal effort. Use the mini-joysticks OR touchscreen to navigate all menus and adjust all settings. No feature-rich borescope is easier or more intuitive to use.