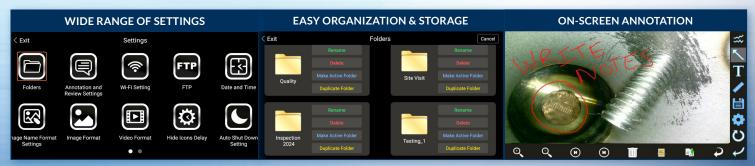

### INDUSTRY-FIRST MINI-JOYSTICKS

The VJ-4 user interface is designed to enable maximum functionality with minimal effort. Use the mini-joysticks OR touchscreen to navigate all menus and adjust all settings. No feature-rich borescope is easier or more intuitive to use.