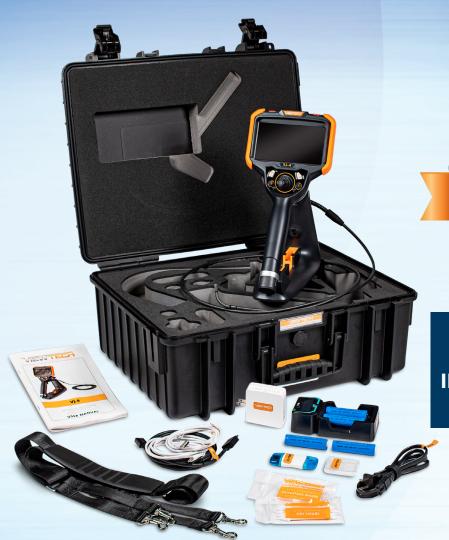

### INDUSTRY-FIRST MINI-JOYSTICKS

The VJ-4 user interface is designed to enable maximum functionality with minimal effort. Use the mini-joysticks OR touchscreen to navigate all menus and adjust all settings. No feature-rich borescope is easier or more intuitive to use.



## CUSTOM OPTIONS TO FIT EVERY APPLICATION

With a variety of diameters and lengths available, along with focal length and illumination options, you can have a borescope perfectly tailored to your specific inspection requirements.



# UNRIVALED SERVICE AND EXPERTISE

The VJ-4 is brought to you by the same team of borescope experts that changed the industry 15 years ago with the world's first mechanically articulating, joystick-controlled video borescope. Find out why we are the #1 seller of borescopes in the US.







RUGGEDIZED
CASE & ACCESSORIES
INCLUDED WITH EVERY
BORESCOPE WE SELL







# SPECIFICATIONS



| INSERTION<br>TUBE              | Outer Diameter                 | 1.1mm                                                                                             |
|--------------------------------|--------------------------------|---------------------------------------------------------------------------------------------------|
|                                | Length                         | 1.0m                                                                                              |
|                                | Exterior Material              | Abrasion-resistant, stainless steel                                                               |
|