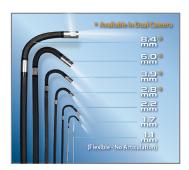

#### **MULTIPLE DIAMETERS**

Available in lengths from 1.0m to 8.0m to suit any application. All insertion tubes feature our patented EasyGlide, 4-layer Tungsten sheathing for smooth entry and exit, and are IP 67 rated for rugged durability.

## CUSTOM OPTIONS TO FIT EVERY APPLICATION

With a variety of diameters and lengths available, along with focal length and illumination options, you can have a borescope perfectly tailored to your specific inspection requirements.