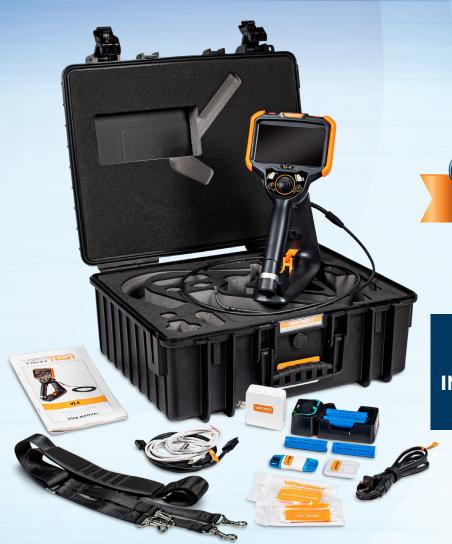

### INDUSTRY-FIRST MINI-JOYSTICKS

The VJ-4 user interface is designed to enable maximum functionality with minimal effort. Use the mini-joysticks OR touchscreen to navigate all menus and adjust all settings. No feature-rich borescope is easier or more intuitive to use.



## CUSTOM OPTIONS TO FIT EVERY APPLICATION

With a variety of diameters and lengths available, along with focal length and illumination options, you can have a borescope perfectly tailored to your specific inspection requirements.



# UNRIVALED SERVICE AND EXPERTISE

The VJ-4 is brought to you by the same team of borescope experts that changed the industry 15 years ago with the world's first mechanically articulating, joystick-controlled video borescope. Find out why we are the #1 seller of borescopes in the US.







RUGGEDIZED
CASE & ACCESSORIES
INCLUDED WITH EVERY
BORESCOPE WE SELL







# SPECIFICATIONS



| INSERTION<br>TUBE              | Outer Diameter                 | 1.7mm                                                                                             |
|--------------------------------|--------------------------------|---------------------------------------------------------------------------------------------------|
|                                | Length                         | 1.0m                                                                                              |
|                                | Exterior Material              | Abrasion-resistant, stainless steel                                                               |
|