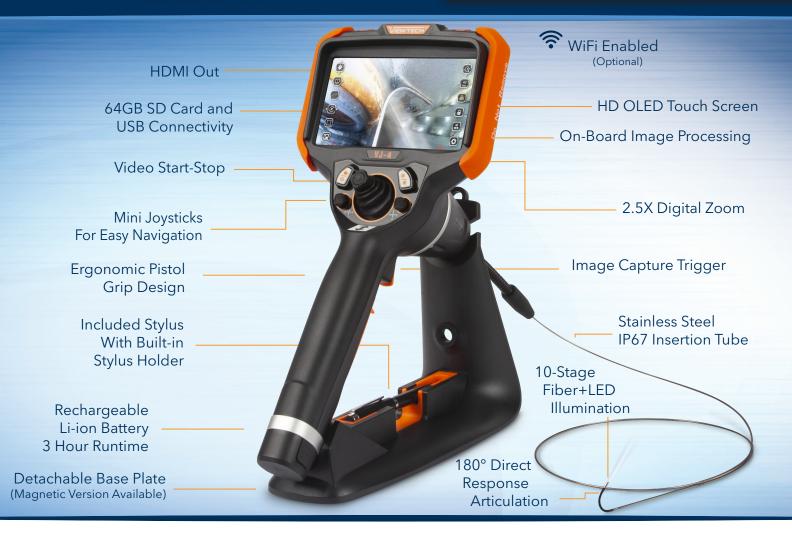

# SPECIFICATIONS

| INSERTION<br>TUBE              | Outer Diameter                 | 1.7mm                                                                                             |
|--------------------------------|--------------------------------|---------------------------------------------------------------------------------------------------|
|                                | Length                         | 1.0m                                                                                              |
|                                | Exterior Material              | Abrasion-resistant, stainless steel                                                               |
|                                | Chemical Compatibility         | Water, machine oil, heating oil, diesel, 3.5% saline concentrate                                  |
|                                | Articulation Range             | 130°±10° backward (1.0m)                                                                          |
| OPTICS                         | Angle of View                  | 120°                                                                                              |
|                                | Depth of Field                 | 3.0mm - 50.0mm                                                                                    |
|                                | Effective Pixels               | 160,000 pixels                                                                                    |
|                                | Illumination Method            | 4 Super high-intensity white LEDs                                                                 |
|                                | Illumination Output            | ≤ 8,000lux                                                                                        |
| BASE<br>UNIT                   | Display Monitor                | 5.5" OLED touch screen                                                                            |
|                                | Articulation Control           | Thumb-actuated, mechanical rocker                                                                 |
|                                | Joystick Lock                  | Automatic                                                                                         |
|                                | Brightness Control             | 10-step LED brightness adjustment                                                                 |
|                                | Control Buttons                | Two multi-function mini joysticks and left/right buttons                                          |
|                                | Playback                       | Photos, videos (w/wo audio), thumbnail view                                                       |
|                                | Audio / Microphone             | 3.5mm port                                                                                        |
|                                | Removable Storage              | All media captured on removable SD Card.<br>Base Unit has no internal media storage capabilities. |
|                                | Data I/O ports                 | SD card, HDMI, USB Type C                                                                         |
|                                | Battery                        | Two 18650B PCB-Protected Li-ion batteries (rechargeable)                                          |
|                                | Operating Method               | One handed, portable                                                                              |
|                                | Dimensions                     | 13.6" x 6.2" x 7.3"                                                                               |
|                                | Weight                         | 2.09 lbs. / .95 kg                                                                                |
| MENU<br>FUNCTIONS<br>& OPTIONS | User Interface                 | Pop-up menu operation, menu navigation, touchscreen                                               |
|                                | File Management                | Photo and video recording, playback, thumbnail preview, delete                                    |
|                                | Image Control                  | Image freeze, image flip, zoom in/out                                                             |
|                                | Image Format                   | BMP, PNG or JPG                                                                                   |
|                                | Video Format                   | AVI or MP4                                                                                        |
|                                | Language                       | English, French, Spanish                                                                          |
| OPERATING<br>LIMITS            | Run Time                       | ≤ 3 Hours                                                                                         |
|                                | Operating Temp. Base Unit      | -20 - 50°C, -4 - 122°F                                                                            |
|                                | Operating Temp. Insertion Tube | -20 - 70°C, -4 - 158°F                                                                            |
|                                | IP Rating, Insertion Tube      | IP67                                                                                              |