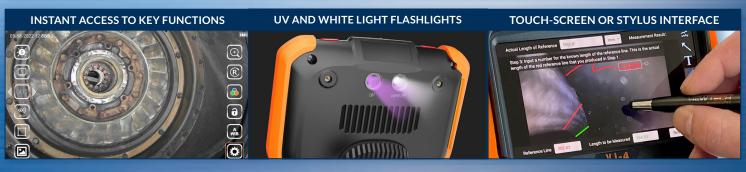

### INDUSTRY-FIRST MINI-JOYSTICKS

The VJ-4 user interface is designed to enable maximum functionality with minimal effort. Use the mini-joysticks OR touchscreen to navigate all menus and adjust all settings. No feature-rich borescope is easier or more intuitive to use.