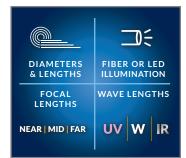

## CUSTOM OPTIONS TO FIT EVERY APPLICATION

With a variety of diameters and lengths available, along with focal length and illumination options, you can have a borescope perfectly tailored to your specific inspection requirements.