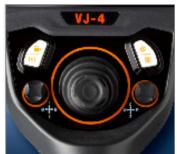

### INDUSTRY-FIRST MINI-JOYSTICKS

The VJ-4 user interface is designed to enable maximum functionality with minimal effort. Use the mini-joysticks OR touchscreen to navigate all menus and adjust all settings. No feature-rich borescope is easier or more intuitive to use.