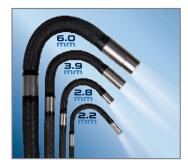

#### INDUSTRY-FIRST MINI-JOYSTICKS

The VJ-4 user interface is designed to enable maximum functionality with minimal effort. Use the mini-joysticks OR touchscreen to navigate all menus and adjust all settings. No feature-rich borescope is easier or more intuitive to use.

#### **INSTANT ACCESS TO KEY FUNCTIONS**