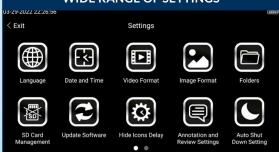

le maximum functionality with minimal effort. Use the mini-joysticks OR touchscreen to navigate all menus and adjust all settings. No feature-rich borescope is easier or more intuitive to use.



### CUSTOM OPTIONS TO FIT EVERY APPLICATION

With a variety of diameters and lengths available, along with focal length and illumination options, you can have a borescope perfectly tailored to your specific inspection requirements.



## UNRIVALED SERVICE AND EXPERTISE

The VJ-4 is brought to you by the same team of borescope experts that changed the industry 15 years ago with the world's first mechanically articulating, joystickcontrolled video borescope. Find out why we are the #1 seller of borescopes in the US.



# 

#### **INSTANT ACCESS TO KEY FUNCTIONS**



#### **WIDE RANGE OF SETTINGS**



#### **ON-SCREEN ANNOTATION**



#### **TOUCH-SCREEN OR STYLUS INTERFACE**



## RUGGEDIZED CASE & ACCESSORIES ARE INCLUDED WITH EVERY BORESCOPE WE SELL















## SPECIFICATIONS



|                                | Outer Diameter                 | 2.2mm                                                                                             | 2.2mm DIAMETER         |  |
|--------------------------------|--------------------------------|---------------------------------------------------------------------------------------------------|------------------------|--|
| INSERTION<br>TUBE              | Length                         | 1.0, 1.5m or 2.0m                                                                                 | DISTAL TIP             |  |
|