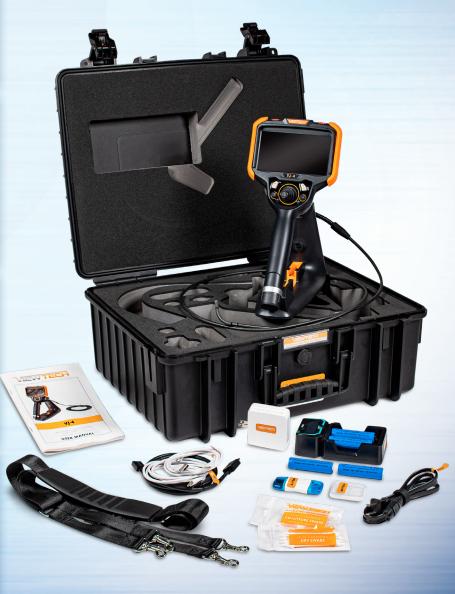

is easier or more intuitive to use.



### CUSTOM OPTIONS TO FIT EVERY APPLICATION

With a variety of diameters and lengths available, along with focal length and illumination options, you can have a borescope perfectly tailored to your specific inspection requirements.



## UNRIVALED SERVICE AND EXPERTISE

The VJ-4 is brought to you by the same team of borescope experts that changed the industry 15 years ago with the world's first mechanically articulating, joystickcontrolled video borescope. Find out why we are the #1 seller of borescopes in the US.



# 

#### **INSTANT ACCESS TO KEY FUNCTIONS**



#### **WIDE RANGE OF SETTINGS**



#### **ON-SCREEN ANNOTATION**



#### **TOUCH-SCREEN OR STYLUS INTERFACE**



## RUGGEDIZED CASE & ACCESSORIES ARE INCLUDED WITH EVERY BORESCOPE WE SELL















## SPECIFICATIONS



|                                | Outer Diameter                 | 2.2mm                                                                                             | 2.2mm DIAMETER         |  |
|--------------------------------|--------------------------------|---------------------------------------------------------------------------------------------------|------------------------|--|
| INSERTION<br>TUBE              | Length                         | 1.0, 1.5m or 2.0m                                                                                 | DISTAL TIP             |  |
|                                | Exterior Material              | Tungsten EasyGlide,<br>crush-resistant                                                            | 25mm