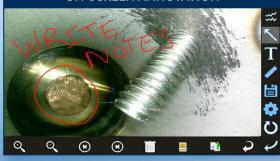

imal effort. Use the mini-joysticks OR touchscreen to navigate all menus and adjust all settings. No feature-rich borescope is easier or more intuitive to use.



### CUSTOM OPTIONS TO FIT EVERY APPLICATION

With a variety of diameters and lengths available, along with focal length and illumination options, you can have a borescope perfectly tailored to your specific inspection requirements.



## UNRIVALED SERVICE AND EXPERTISE

The VJ-4 is brought to you by the same team of borescope experts that changed the industry 15 years ago with the world's first mechanically articulating, joystickcontrolled video borescope. Find out why we are the #1 seller of borescopes in the US.



# 

#### **INSTANT ACCESS TO KEY FUNCTIONS**



#### **WIDE RANGE OF SETTINGS**



#### **ON-SCREEN ANNOTATION**



#### **TOUCH-SCREEN OR STYLUS INTERFACE**



## RUGGEDIZED CASE & ACCESSORIES ARE INCLUDED WITH EVERY BORESCOPE WE SELL















## SPECIFICATIONS



|                                | Outer Diameter                 | 2.2mm                                                                                             | 2.2mm DIAMETER         |  |
|--------------------------------|--------------------------------|---------------------------------------------------------------------------------------------------|------------------------|--|
| INSERTION<br>TUBE              | Length                         | 1.0, 1.5m or 2.0m                                                                                 | DISTAL TIP             |  |
|                                | Exterior Material