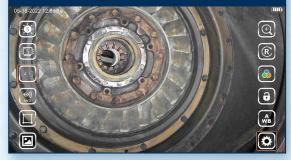

user interface is designed to enable maximum functionality with minimal effort. Use the mini-joysticks OR touchscreen to navigate all menus and adjust all settings. No feature-rich borescope is easier or more intuitive to use.



### CUSTOM OPTIONS TO FIT EVERY APPLICATION

With a variety of diameters and lengths available, along with focal length and illumination options, you can have a borescope perfectly tailored to your specific inspection requirements.



## UNRIVALED SERVICE AND EXPERTISE

The VJ-4 is brought to you by the same team of borescope experts that changed the industry 15 years ago with the world's first mechanically articulating, joystickcontrolled video borescope. Find out why we are the #1 seller of borescopes in the US.



# 

#### **INSTANT ACCESS TO KEY FUNCTIONS**



#### **WIDE RANGE OF SETTINGS**



#### **ON-SCREEN ANNOTATION**



#### **TOUCH-SCREEN OR STYLUS INTERFACE**



## RUGGEDIZED CASE & ACCESSORIES ARE INCLUDED WITH EVERY BORESCOPE WE SELL















## SPECIFICATIONS



|                                | Outer Diameter                 | 2.2mm                                                                                             | 2.2mm DIAMETER         |  |
|--------------------------------|--------------------------------|---------------------------------------------------------------------------------------------------|------------------------|--|
| INSERTION<br>TUBE              | Length                         | 1.0, 1.5m or 2.0m                                                                                 | DISTAL TIP