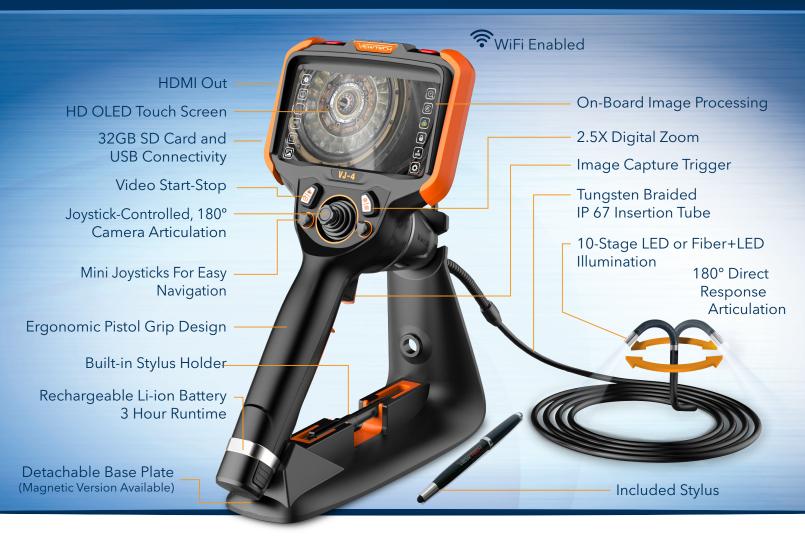

#### **MULTIPLE DIAMETERS**

Available in lengths from 1.0m to 8.0m to suit any application. All insertion tubes feature our patented EasyGlide, 4-layer Tungsten sheathing for smooth entry and exit, and are IP 67 rated for rugged durability.

### CUSTOM OPTIONS TO FIT EVERY APPLICATION

With a variety of diameters and lengths available, along with focal length and illumination options, you can have a borescope perfectly tailored to your specific inspection requirements.