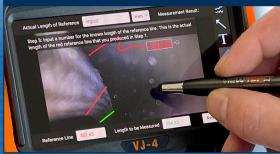

creen to navigate all menus and adjust all settings. No feature-rich borescope is easier or more intuitive to use.



### CUSTOM OPTIONS TO FIT EVERY APPLICATION

With a variety of diameters and lengths available, along with focal length and illumination options, you can have a borescope perfectly tailored to your specific inspection requirements.



# UNRIVALED SERVICE AND EXPERTISE

The VJ-4 is brought to you by the same team of borescope experts that changed the industry 15 years ago with the world's first mechanically articulating, joystick-controlled video borescope. Find out why we are the #1 seller of borescopes in the US.



# 

#### **INSTANT ACCESS TO KEY FUNCTIONS**



#### **WIDE RANGE OF SETTINGS**



#### **ON-SCREEN ANNOTATION**



#### **TOUCH-SCREEN OR STYLUS INTERFACE**



# RUGGEDIZED CASE & ACCESSORIES ARE INCLUDED WITH EVERY BORESCOPE WE SELL















# SPECIFICATIONS



|                                |                                |                                                                                  | 0.0                          |  |
|--------------------------------|--------------------------------|----------------------------------------------------------------------------------|------------------------------|--|
| INSERTION<br>TUBE              | Outer Diameter                 | 2.2mm                                                                            | 2.2mm DIAMETER  → 11mm       |  |
|                                | Length                         | 1.0, 1.5m or 2.0m