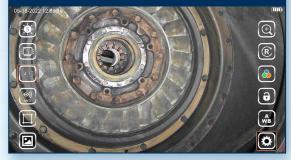

user interface is designed to enable maximum functionality with minimal effort. Use the mini-joysticks OR touchscreen to navigate all menus and adjust all settings. No feature-rich borescope is easier or more intuitive to use.



### CUSTOM OPTIONS TO FIT EVERY APPLICATION

With a variety of diameters and lengths available, along with focal length and illumination options, you can have a borescope perfectly tailored to your specific inspection requirements.



# UNRIVALED SERVICE AND EXPERTISE

The VJ-4 is brought to you by the same team of borescope experts that changed the industry 15 years ago with the world's first mechanically articulating, joystick-controlled video borescope. Find out why we are the #1 seller of borescopes in the US.



# 

#### **INSTANT ACCESS TO KEY FUNCTIONS**



#### **WIDE RANGE OF SETTINGS**



#### **ON-SCREEN ANNOTATION**



#### **TOUCH-SCREEN OR STYLUS INTERFACE**



# RUGGEDIZED CASE & ACCESSORIES ARE INCLUDED WITH EVERY BORESCOPE WE SELL















# SPECIFICATIONS



|                                |                                |                                                                                  | 0.0                          |  |
|--------------------------------|--------------------------------|----------------------------------------------------------------------------------|------------------------------|--|
| INSERTION<br>TUBE              | Outer Diameter                 | 2.2mm                                                                            | 2.2mm DIAMETER  → 11mm       |  |
|