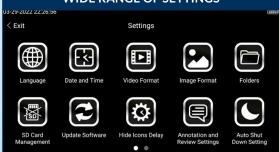

le maximum functionality with minimal effort. Use the mini-joysticks OR touchscreen to navigate all menus and adjust all settings. No feature-rich borescope is easier or more intuitive to use.



### CUSTOM OPTIONS TO FIT EVERY APPLICATION

With a variety of diameters and lengths available, along with focal length and illumination options, you can have a borescope perfectly tailored to your specific inspection requirements.



# UNRIVALED SERVICE AND EXPERTISE

The VJ-4 is brought to you by the same team of borescope experts that changed the industry 15 years ago with the world's first mechanically articulating, joystick-controlled video borescope. Find out why we are the #1 seller of borescopes in the US.



# 

#### **INSTANT ACCESS TO KEY FUNCTIONS**



#### **WIDE RANGE OF SETTINGS**



#### **ON-SCREEN ANNOTATION**



#### **TOUCH-SCREEN OR STYLUS INTERFACE**



# RUGGEDIZED CASE & ACCESSORIES ARE INCLUDED WITH EVERY BORESCOPE WE SELL















# SPECIFICATIONS



|                                |                                |                                                                                  | 0.0                          |  |
|--------------------------------|--------------------------------|----------------------------------------------------------------------------------|------------------------------|--|
| INSERTION<br>TUBE              | Outer Diameter                 | 2.2mm                                                                            | 2.2mm DIAMETER  → 11mm       |  |
|                                | Length