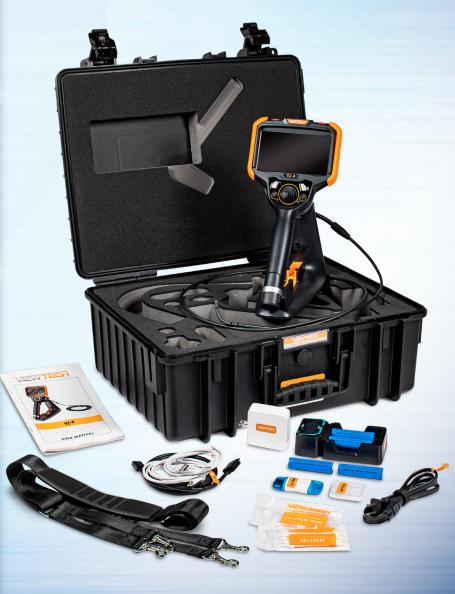

e is easier or more intuitive to use.



### CUSTOM OPTIONS TO FIT EVERY APPLICATION

With a variety of diameters and lengths available, along with focal length and illumination options, you can have a borescope perfectly tailored to your specific inspection requirements.



# UNRIVALED SERVICE AND EXPERTISE

The VJ-4 is brought to you by the same team of borescope experts that changed the industry 15 years ago with the world's first mechanically articulating, joystick-controlled video borescope. Find out why we are the #1 seller of borescopes in the US.



# 

#### **INSTANT ACCESS TO KEY FUNCTIONS**



#### **WIDE RANGE OF SETTINGS**



#### **ON-SCREEN ANNOTATION**



#### **TOUCH-SCREEN OR STYLUS INTERFACE**



# RUGGEDIZED CASE & ACCESSORIES ARE INCLUDED WITH EVERY BORESCOPE WE SELL















# SPECIFICATIONS



|                                |                                |                                                                                  | 0.0                          |  |
|--------------------------------|--------------------------------|----------------------------------------------------------------------------------|------------------------------|--|
| INSERTION<br>TUBE              | Outer Diameter                 | 2.2mm                                                                            | 2.2mm DIAMETER  → 11mm       |  |
|                                | Length                         | 1.0, 1.5m or 2.0m                                                                | DISTAL TIP 5mm               |  |
|