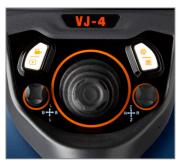

#### INDUSTRY-FIRST MINI-JOYSTICKS

The VJ-4 user interface is designed to enable maximum functionality with minimal effort. Use the mini-joysticks OR touchscreen to navigate all menus and adjust all settings. No feature-rich borescope is easier or more intuitive to use.

#### **INSTANT ACCESS TO KEY FUNCTIONS**