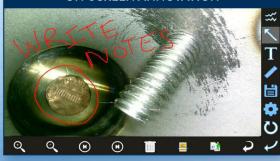

imal effort. Use the mini-joysticks OR touchscreen to navigate all menus and adjust all settings. No feature-rich borescope is easier or more intuitive to use.



### CUSTOM OPTIONS TO FIT EVERY APPLICATION

With a variety of diameters and lengths available, along with focal length and illumination options, you can have a borescope perfectly tailored to your specific inspection requirements.



# UNRIVALED SERVICE AND EXPERTISE

The VJ-4 is brought to you by the same team of borescope experts that changed the industry 15 years ago with the world's first mechanically articulating, joystick-controlled video borescope. Find out why we are the #1 seller of borescopes in the US.



# 

#### **INSTANT ACCESS TO KEY FUNCTIONS**



#### **WIDE RANGE OF SETTINGS**



#### **ON-SCREEN ANNOTATION**



#### **TOUCH-SCREEN OR STYLUS INTERFACE**



# RUGGEDIZED CASE & ACCESSORIES ARE INCLUDED WITH EVERY BORESCOPE WE SELL















# SPECIFICATIONS



|                                |                                |                                                                                  | 0.0                          |  |
|--------------------------------|--------------------------------|----------------------------------------------------------------------------------|------------------------------|--|
| INSERTION<br>TUBE              | Outer Diameter                 | 2.2mm                                                                            | 2.2mm DIAMETER  → 11mm       |  |
|                                | Length                         | 1.0, 1.5m or 2.0m