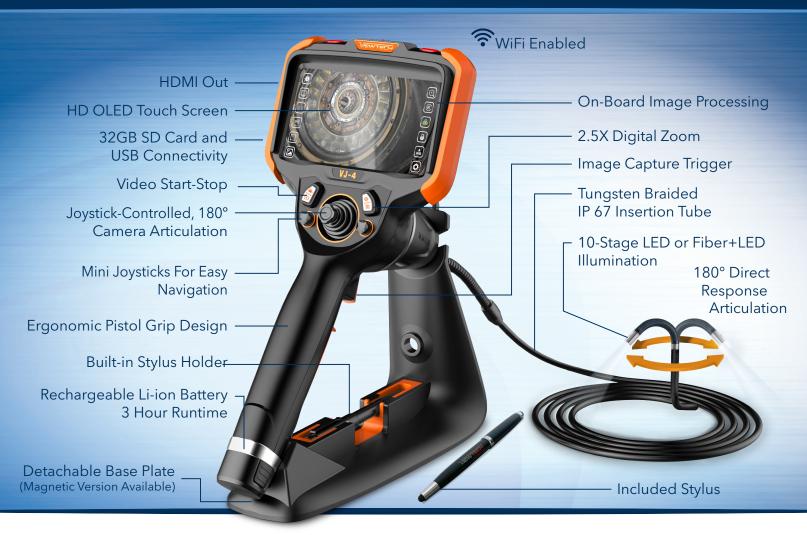

#### INDUSTRY-FIRST MINI-JOYSTICKS

The VJ-4 user interface is designed to enable maximum functionality with minimal effort. Use the mini-joysticks OR touchscreen to navigate all menus and adjust all settings. No feature-rich borescope is easier or more intuitive to use.

#### **INSTANT ACCESS TO KEY FUNCTIONS**

#### **WIDE RANGE OF SETTINGS**

#### **ON-SCREEN ANNOTATION**

#### **TOUCH-SCREEN OR STYLUS INTERFACE**