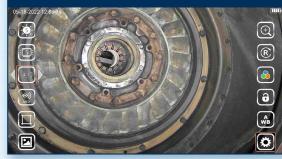

The VJ-4 user interface is designed to enable maximum functionality with minimal effort. Use the mini-joysticks OR touchscreen to navigate all menus and adjust all settings. No feature-rich borescope is easier or more intuitive to use.



### CUSTOM OPTIONS TO FIT EVERY APPLICATION

With a variety of diameters and lengths available, along with focal length and illumination options, you can have a borescope perfectly tailored to your specific inspection requirements.



# UNRIVALED SERVICE AND EXPERTISE

The VJ-4 is brought to you by the same team of borescope experts that changed the industry 15 years ago with the world's first mechanically articulating, joystickcontrolled video borescope. Find out why we are the #1 seller of borescopes in the US.







INSTANT ACCESS TO KEY FUNCTIONS





## ON-SCREEN ANNOTATION



TOUCH-SCREEN OR STYLUS INTERFACE



## RUGGEDIZED CASE & ACCESSORIES ARE INCLUDED WITH EVERY BORESCOPE WE SELL









SPECIFICATIONS



| INSERTION<br>TUBE                                                                                                | Outer Diameter                 | 2.2mm                                                                                             | 2.2mm DIAMETER                    |  |
|------------------------------------------------------------------------------------------------------------------|--------------------------------|---------------------------------------------------------------------------------------------------|-----------------------------------|--|
|