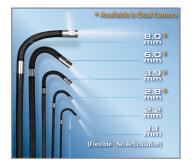

### **MULTIPLE DIAMETERS**

Available in lengths from 1.0m to 8.0m to suit any application. All insertion tubes feature our patented EasyGlide, 4-layer Tungsten sheathing for smooth entry and exit, and are IP 67 rated for rugged durability.

### CUSTOM OPTIONS TO FIT EVERY APPLICATION

With a variety of diameters and lengths available, along with focal length and illumination options, you can have a borescope perfectly tailored to your specific inspection requirements.