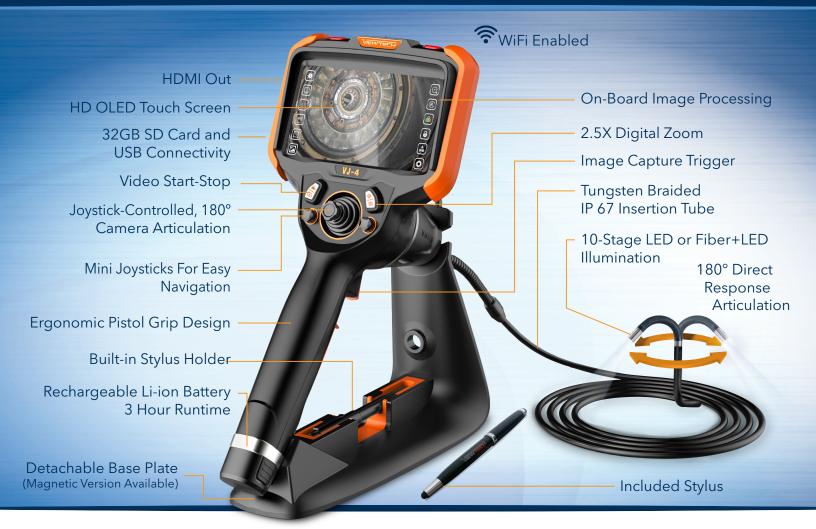

### **MULTIPLE DIAMETERS**

Available in lengths from 1.0m to 8.0m to suit any application. All insertion tubes feature our patented EasyGlide, 4-layer Tungsten sheathing for smooth entry and exit, and are IP 67 rated for rugged durability.



#### INDUSTRY-FIRST MINI-JOYSTICKS

The VJ-4 user interface is designed to enable maximum functionality with minimal effort. Use the mini-joysticks OR touchscreen to navigate all menus and adjust all settings. No feature-rich borescope is easier or more intuitive to use.



### CUSTOM OPTIONS TO FIT EVERY APPLICATION

With a variety of diameters and lengths available, along with focal length and illumination options, you can have a borescope perfectly tailored to your specific inspection requirements.



# UNRIVALED SERVICE AND EXPERTISE

The VJ-