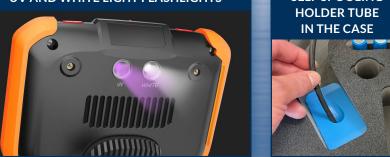

INSTANT ACCESS TO KEY FUNCTIONS

## RUGGEDIZED CASE & ACCESSORIES ARE INCLUDED WITH EVERY BORESCOPE WE SELL

SPECIFICATIONS

| INSERTION<br>TUBE                                                                                                | Outer Diameter                 | 2.2mm                                                                                             | 2.2mm DIAMETER                    |  |
|------------------------------------------------------------------------------------------------------------------|--------------------------------|---------------------------------------------------------------------------------------------------|-----------------------------------|--|
|                                                                                                                  | Length                         | 1.0, 1.5m or 2.0m                                                                                 | DISTAL TIP<br>5mm                 |  |
|                                                                                                                  | Exterior Material              | Tungsten EasyGlide,<br>crush-resistant                                                            |                                   |  |
|                                                                                                                  | Chemical Compatibility         | Water, machine oil, heating oil, diesel, 3.5% saline concentrate                                  | 25mm                              |  |
|                                                                                                                  | Articulation Range             | 130°±10° backward (1.0m)<br>120°±10° backward (1.5m)<br>100°±10° backward (2.0m)                  | 20mm                              |  |
| OPTICS                                                                                                           | Angle of View                  | 120°                                                                                              |                                   |  |
|                                                                                                                  | Depth of Field                 | 3.0mm - 50.0mm                                                                                    |                                   |  |
|                                                                                                                  | Effective Pixels               | 160,000 pixels                                                                                    |                                   |  |
|                                                                                                                  | Illumination Method            | 4 Super high-intensity white LEDs                                                                 |                                   |  |
|                                                                                                                  | Illumination Output            | ≤ 8,000lux                                                                                        |                                   |  |
| BASE<br>UNIT                                                                                                     | Display Monitor                | 5.5" OLED touch screen                                                                            |                                   |  |
|                                                                                                                  | Articulation Control           | Thumb-actuated, mechanical rocker                                                                 |                                   |  |
|                                                                                                                  | Joystick Lock                  | Automatic                                                                                         |                                   |  |
|                                                                                                                  | Brightness Control             | 10-step LED brightness adjustment                                                                 |                                   |  |
|                                                                                                                  | Control Buttons                | Two multi-function mini joysticks and left/right buttons                                          |                                   |  |
|                                                                                                                  | Playback                       | Photos, videos (w/wo audio), thumbnail view                                                       |                                   |  |
|                                                                                                                  | Audio / Microphone             | 3.5mm port                                                                                        |                                   |  |
|                                                                                                                  | Removable Storage              | All media captured on removable SD Card.<br>Base Unit has no internal media storage capabilities. |                                   |  |
|                                                                                                                  | Data I/O ports                 | SD card, HDMI, USB Type C                                                                         |                                   |  |
|                                                                                                                  | Battery                        | Two 18650B PCB-Protected Li-ion batteries (rechargeable)                                          |                                   |  |
|                                                                                                                  | Operating Method               | One handed, portable                                                                              |                                   |  |
|                                                                                                                  | Dimensions                     | 13.6" x 6.2" x 7.3"                                                                               |                                   |  |
|                                                                                                                  | Weight                         | 2.09 lbs. / .95 kg                                                                                |                                   |  |
| MENU<br>FUNCTIONS<br>& OPTIONS                                                                                   | User Interface                 | Pop-up menu operation, menu navigation, touchscreen                                               |                                   |  |
|                                                                                                                  | File Management                | Photo and video recording, playback, thumbnail preview, delete                                    |                                   |  |
|                                                                                                                  | Image Control                  | Image freeze, in                                                                                  | e freeze, image flip, zoom in/out |  |
|                                                                                                                  | Image Format                   | BMP, PNG or JPG                                                                                   |                                   |  |
|                                                                                                                  | Video Format                   | AVI or MP4                                                                                        |                                   |  |
|                                                                                                                  | Language                       | English, F                                                                                        | English, French, Spanish          |  |
| OPERATING<br>LIMITS                                                                                              | Run Time                       | ≤ 3 Hours                                                                                         |                                   |  |
|                                                                                                                  | Operating Temp. Base Unit      | -20 – 50°C, -4 – 122°F                                                                            |                                   |  |
|                                                                                                                  | Operating Temp. Insertion Tube | -20 – 70°C, -4 – 158°F                                                                            |                                   |  |
|                                                                                                                  | IP Rating, Insertion Tube      | IP67                                                                                              |                                   |  |
| and the second |                                |                                                                                                   |                                   |  |