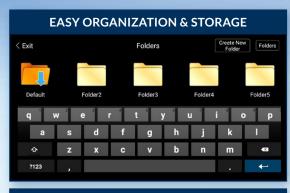

#### INDUSTRY-FIRST MINI-JOYSTICKS

The VJ-4 user interface is designed to enable maximum functionality with minimal effort. Use the mini-joysticks OR touchscreen to navigate all menus and adjust all settings. No feature-rich borescope is easier or more intuitive to use.



### CUSTOM OPTIONS TO FIT EVERY APPLICATION

With a variety of diameters and lengths available, along with focal length and illumination options, you can have a borescope perfectly tailored to your specific inspection requirements.



# UNRIVALED SERVICE AND EXPERTISE

The VJ-4 is brought to you by the same team of borescope experts that changed the industry 15 years ago with the world's first mechanically articulating, joystickcontrolled video borescope. Find out why we are the #1 seller of borescopes in the US.







INSTANT ACCESS TO KEY FUNCTIONS





## ON-SCREEN ANNOTATION



TOUCH-SCREEN OR STYLUS INTERFACE



## RUGGEDIZED CASE & ACCESSORIES ARE INCLUDED WITH EVERY BORESCOPE WE SELL









SPECIFICATIONS



| INSERTION<br>TUBE                                                                                                | Outer Diameter                 | 2.2mm                                                                                             | 2.2mm DIAMETER                    |  |
|------------------------------------------------------------------------------------------------------------------|--------------------------------|---------------------------------------------------------------------------------------------------|-----------------------------------|--|
|