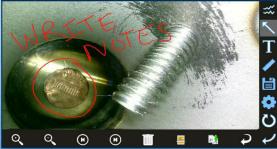

designed to enable maximum functionality with minimal effort. Use the mini-joysticks OR touchscreen to navigate all menus and adjust all settings. No feature-rich borescope is easier or more intuitive to use.



### CUSTOM OPTIONS TO FIT EVERY APPLICATION

With a variety of diameters and lengths available, along with focal length and illumination options, you can have a borescope perfectly tailored to your specific inspection requirements.



# UNRIVALED SERVICE AND EXPERTISE

The VJ-4 is brought to you by the same team of borescope experts that changed the industry 15 years ago with the world's first mechanically articulating, joystickcontrolled video borescope. Find out why we are the #1 seller of borescopes in the US.







INSTANT ACCESS TO KEY FUNCTIONS





## ON-SCREEN ANNOTATION



TOUCH-SCREEN OR STYLUS INTERFACE



## RUGGEDIZED CASE & ACCESSORIES ARE INCLUDED WITH EVERY BORESCOPE WE SELL









SPECIFICATIONS



| INSERTION<br>TUBE                                                                                                | Outer Diameter                 | 2.2mm                                                                                             | 2.2mm DIAMETER                    |  |
|------------------------------------------------------------------------------------------------------------------|--------------------------------|---------------------------------------------------------------------------------------------------|-----------------------------------|--|
|