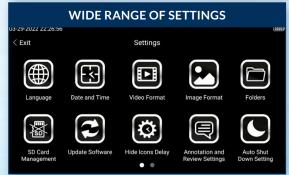

#### INDUSTRY-FIRST MINI-JOYSTICKS

The VJ-4 user interface is designed to enable maximum functionality with minimal effort. Use the mini-joysticks OR touchscreen to navigate all menus and adjust all settings. No feature-rich borescope is easier or more intuitive to use.

INSTANT ACCESS TO KEY FUNCTIONS