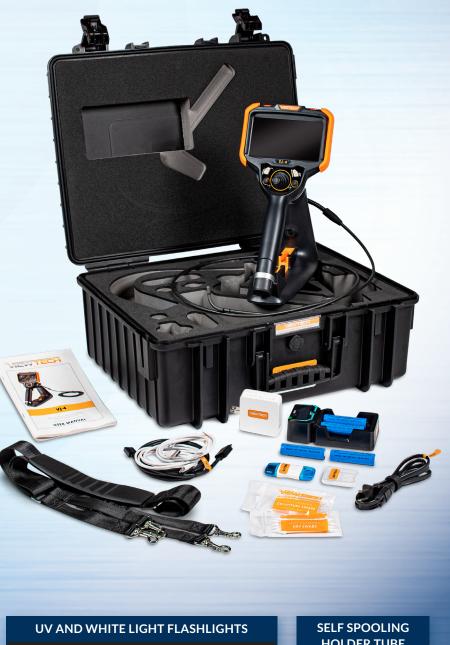

## RUGGEDIZED CASE & ACCESSORIES ARE INCLUDED WITH EVERY BORESCOPE WE SELL

SPECIFICATIONS

| INSERTION<br>TUBE                                                                                                | Outer Diameter                 | 2.2mm                                                                                             | 2.2mm DIAMETER                    |  |
|------------------------------------------------------------------------------------------------------------------|--------------------------------|---------------------------------------------------------------------------------------------------|-----------------------------------|--|
|                                                                                                                  | Length                         | 1.0, 1.5m or 2.0m                                                                                 | DISTAL TIP<br>5mm                 |  |
|                                                                                                                  | Exterior Material              | Tungsten EasyGlide,<br>crush-resistant                                                            |                                   |  |
|                                                                                                                  | Chemical Compatibility         | Water, machine oil, heating oil, diesel, 3.5% saline concentrate                                  | 25mm                              |  |
|                                                                                                                  | Articulation Range             | 130°±10° backward (1.0m)<br>120°±10° backward (1.5m)<br>100°±10° backward (2.0m)                  | 20mm                              |  |
| OPTICS                                                                                                           | Angle of View                  | 120°                                                                                              |                                   |  |
|                                                                                                                  | Depth of Field                 | 3.0mm - 50.0mm                                                                                    |                                   |  |
|                                                                                                                  | Effective Pixels               | 160,000 pixels                                                                                    |                                   |  |
|                                                                                                                  | Illumination Method            | 4 Super high-intensity white LEDs                                                                 |                                   |  |
|                                                                                                                  | Illumination Output            | ≤ 8,000lux                                                                                        |                                   |  |
| BASE<br>UNIT                                                                                                     | Display Monitor                | 5.5" OLED touch screen                                                                            |                                   |  |
|                                                                                                                  | Articulation Control           | Thumb-actuated, mechanical rocker                                                                 |                                   |  |
|                                                                                                                  | Joystick Lock                  | Automatic                                                                                         |                                   |  |
|                                                                                                                  | Brightness Control             | 10-step LED brightness adjustment                                                                 |                                   |  |
|                                                                                                                  | Control Buttons                | Two multi-function mini joysticks and left/right buttons                                          |                                   |  |
|                                                                                                                  | Playback                       | Photos, videos (w/wo audio), thumbnail view                                                       |                                   |  |
|                                                                                                                  | Audio / Microphone             | 3.5mm port                                                                                        |                                   |  |
|                                                                                                                  | Removable Storage              | All media captured on removable SD Card.<br>Base Unit has no internal media storage capabilities. |                                   |  |
|                                                                                                                  | Data I/O ports                 | SD card, HDMI, USB Type C                                                                         |                                   |  |
|                                                                                                                  | Battery                        | Two 18650B PCB-Protected Li-ion batteries (rechargeable)                                          |                                   |  |
|                                                                                                                  | Operating Method               | One handed, portable                                                                              |                                   |  |
|                                                                                                                  | Dimensions                     | 13.6" x 6.2" x 7.3"                                                                               |                                   |  |
|                                                                                                                  | Weight                         | 2.09 lbs. / .95 kg                                                                                |                                   |  |
| MENU<br>FUNCTIONS<br>& OPTIONS                                                                                   | User Interface                 | Pop-up menu operation, menu navigation, touchscreen                                               |                                   |  |
|                                                                                                                  | File Management                | Photo and video recording, playback, thumbnail preview, delete                                    |                                   |  |
|                                                                                                                  | Image Control                  | Image freeze, in                                                                                  | e freeze, image flip, zoom in/out |  |
|                                                                                                                  | Image Format                   | BMP, PNG or JPG                                                                                   |                                   |  |
|                                                                                                                  | Video Format                   | AVI or MP4                                                                                        |                                   |  |
|                                                                                                                  | Language                       | English, F                                                                                        | English, French, Spanish          |  |
| OPERATING<br>LIMITS                                                                                              | Run Time                       | ≤ 3 Hours                                                                                         |                                   |  |
|                                                                                                                  | Operating Temp. Base Unit      | -20 – 50°C, -4 – 122°F                                                                            |                                   |  |
|                                                                                                                  | Operating Temp. Insertion Tube | -20 – 70°C, -4 – 158°F                                                                            |                                   |  |
|                                                                                                                  | IP Rating, Insertion Tube      | IP67                                                                                              |                                   |  |
| and the second |                                |                                                                                                   |                                   |  |