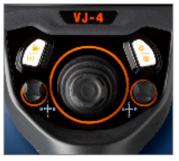

#### INDUSTRY-FIRST MINI-JOYSTICKS

The VJ-4 user interface is designed to enable maximum functionality with minimal effort. Use the mini-joysticks OR touchscreen to navigate all menus and adjust all settings. No feature-rich borescope is easier or more intuitive to use.