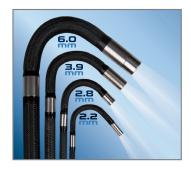

#### INDUSTRY-FIRST MINI-JOYSTICKS

The VJ-4 user interface is designed to enable maximum functionality with minimal effort. Use the mini-joysticks OR touchscreen to navigate all menus and adjust all settings. No feature-rich borescope is easier or more intuitive to use.

#### **INSTANT ACCESS TO KEY FUNCTIONS**

#### **WIDE RANGE OF SETTINGS**