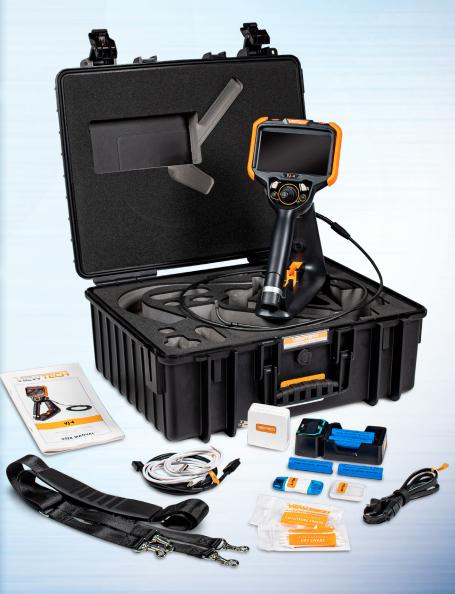

e is easier or more intuitive to use.



### CUSTOM OPTIONS TO FIT EVERY APPLICATION

With a variety of diameters and lengths available, along with focal length and illumination options, you can have a borescope perfectly tailored to your specific inspection requirements.



# UNRIVALED SERVICE AND EXPERTISE

The VJ-4 is brought to you by the same team of borescope experts that changed the industry 15 years ago with the world's first mechanically articulating, joystick-controlled video borescope. Find out why we are the #1 seller of borescopes in the US.



# 

#### **INSTANT ACCESS TO KEY FUNCTIONS**



#### **WIDE RANGE OF SETTINGS**



#### **ON-SCREEN ANNOTATION**



#### **TOUCH-SCREEN OR STYLUS INTERFACE**



# RUGGEDIZED CASE & ACCESSORIES ARE INCLUDED WITH EVERY BORESCOPE WE SELL















## SPECIFICATIONS



|                                | Outer Diameter                 | 2.2mm                                                            |                                    |
|--------------------------------|--------------------------------|------------------------------------------------------------------|------------------------------------|
| INSERTION<br>TUBE              | Length                         | 1.0m or 1.5m                                                     | 2.2mm DIAMETER 11mm DISTAL TIP 5mm |
|                                | Exterior Material              | Tungsten EasyGlide,<br>crush-resistant                           |                                    |
|                                | Chemical Compatibility         | Water, ma