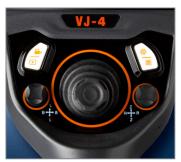

### CUSTOM OPTIONS TO FIT EVERY APPLICATION

With a variety of diameters and lengths available, along with focal length and illumination options, you can have a borescope perfectly tailored to your specific inspection requirements.

#### **MULTIPLE DIAMETERS**

Available in lengths from 1.0m to 8.0m to suit any application. All insertion tubes feature our patented EasyGlide, 4-layer Tungsten sheathing for smooth entry and exit, and are IP 67 rated for rugged durability.