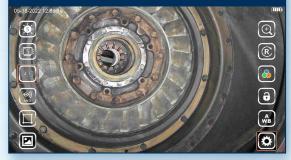

user interface is designed to enable maximum functionality with minimal effort. Use the mini-joysticks OR touchscreen to navigate all menus and adjust all settings. No feature-rich borescope is easier or more intuitive to use.



### CUSTOM OPTIONS TO FIT EVERY APPLICATION

With a variety of diameters and lengths available, along with focal length and illumination options, you can have a borescope perfectly tailored to your specific inspection requirements.



# UNRIVALED SERVICE AND EXPERTISE

The VJ-4 is brought to you by the same team of borescope experts that changed the industry 15 years ago with the world's first mechanically articulating, joystick-controlled video borescope. Find out why we are the #1 seller of borescopes in the US.



# 

#### **INSTANT ACCESS TO KEY FUNCTIONS**



#### **WIDE RANGE OF SETTINGS**



#### **ON-SCREEN ANNOTATION**



#### **TOUCH-SCREEN OR STYLUS INTERFACE**



# RUGGEDIZED CASE & ACCESSORIES ARE INCLUDED WITH EVERY BORESCOPE WE SELL















## SPECIFICATIONS



|                                | Outer Diameter                 | 2.2mm                                                            |                                    |
|--------------------------------|--------------------------------|------------------------------------------------------------------|------------------------------------|
| INSERTION<br>TUBE              | Length                         | 1.0m or 1.5m                                                     | 2.2mm DIAMETER 11mm DISTAL TIP 5mm |
|                                | Exterior Material