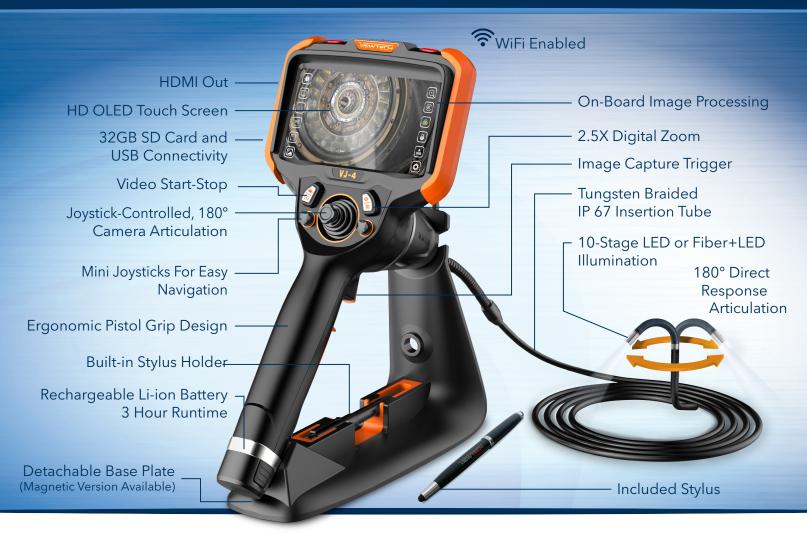

#### **MULTIPLE DIAMETERS**

Available in lengths from 1.0m to 8.0m to suit any application. All insertion tubes feature our patented EasyGlide, 4-layer Tungsten sheathing for smooth entry and exit, and are IP 67 rated for rugged durability.

### CUSTOM OPTIONS TO FIT EVERY APPLICATION

With a variety of diameters and lengths available, along with focal length and illumination options, you can have a borescope perfectly tailored to your specific inspection requirements.