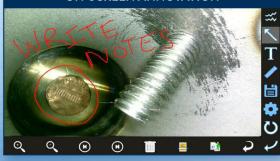

imal effort. Use the mini-joysticks OR touchscreen to navigate all menus and adjust all settings. No feature-rich borescope is easier or more intuitive to use.



### CUSTOM OPTIONS TO FIT EVERY APPLICATION

With a variety of diameters and lengths available, along with focal length and illumination options, you can have a borescope perfectly tailored to your specific inspection requirements.



# UNRIVALED SERVICE AND EXPERTISE

The VJ-4 is brought to you by the same team of borescope experts that changed the industry 15 years ago with the world's first mechanically articulating, joystick-controlled video borescope. Find out why we are the #1 seller of borescopes in the US.



# 

#### **INSTANT ACCESS TO KEY FUNCTIONS**



#### **WIDE RANGE OF SETTINGS**



#### **ON-SCREEN ANNOTATION**



#### **TOUCH-SCREEN OR STYLUS INTERFACE**



# RUGGEDIZED CASE & ACCESSORIES ARE INCLUDED WITH EVERY BORESCOPE WE SELL















## SPECIFICATIONS



|                                | Outer Diameter                 | 2.2mm                                                            |                                    |
|--------------------------------|--------------------------------|------------------------------------------------------------------|------------------------------------|
| INSERTION<br>TUBE              | Length                         | 1.0m or 1.5m                                                     | 2.2mm DIAMETER 11mm DISTAL TIP 5mm |
|                                | Exterior Material              | Tungsten EasyGlide,<br>crush-resistant