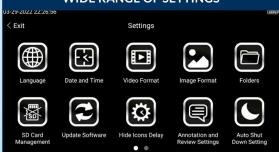

le maximum functionality with minimal effort. Use the mini-joysticks OR touchscreen to navigate all menus and adjust all settings. No feature-rich borescope is easier or more intuitive to use.



### CUSTOM OPTIONS TO FIT EVERY APPLICATION

With a variety of diameters and lengths available, along with focal length and illumination options, you can have a borescope perfectly tailored to your specific inspection requirements.



# UNRIVALED SERVICE AND EXPERTISE

The VJ-4 is brought to you by the same team of borescope experts that changed the industry 15 years ago with the world's first mechanically articulating, joystick-controlled video borescope. Find out why we are the #1 seller of borescopes in the US.



# 

#### **INSTANT ACCESS TO KEY FUNCTIONS**



#### **WIDE RANGE OF SETTINGS**



#### **ON-SCREEN ANNOTATION**



#### **TOUCH-SCREEN OR STYLUS INTERFACE**



# RUGGEDIZED CASE & ACCESSORIES ARE INCLUDED WITH EVERY BORESCOPE WE SELL















## SPECIFICATIONS



|                                | Outer Diameter                 | 2.2mm                                                            |                                    |
|--------------------------------|--------------------------------|------------------------------------------------------------------|------------------------------------|
| INSERTION<br>TUBE              | Length                         | 1.0m or 1.5m                                                     | 2.2mm DIAMETER 11mm DISTAL TIP 5mm |
|                                | Exterior Material              | Tungsten EasyGlide,<br>cru