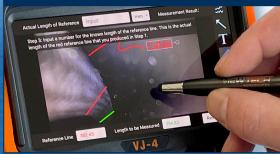

creen to navigate all menus and adjust all settings. No feature-rich borescope is easier or more intuitive to use.



### CUSTOM OPTIONS TO FIT EVERY APPLICATION

With a variety of diameters and lengths available, along with focal length and illumination options, you can have a borescope perfectly tailored to your specific inspection requirements.



# UNRIVALED SERVICE AND EXPERTISE

The VJ-4 is brought to you by the same team of borescope experts that changed the industry 15 years ago with the world's first mechanically articulating, joystick-controlled video borescope. Find out why we are the #1 seller of borescopes in the US.



# 

#### **INSTANT ACCESS TO KEY FUNCTIONS**



#### **WIDE RANGE OF SETTINGS**



#### **ON-SCREEN ANNOTATION**



#### **TOUCH-SCREEN OR STYLUS INTERFACE**



# RUGGEDIZED CASE & ACCESSORIES ARE INCLUDED WITH EVERY BORESCOPE WE SELL















## SPECIFICATIONS



|                                | Outer Diameter                 | 2.2mm                                                            |                                    |
|--------------------------------|--------------------------------|------------------------------------------------------------------|------------------------------------|
| INSERTION<br>TUBE              | Length                         | 1.0m or 1.5m                                                     | 2.2mm DIAMETER 11mm DISTAL TIP 5mm |
|                                | Exterior Material              | Tungsten EasyGlide,<br>crush-resistant                           |                                    |