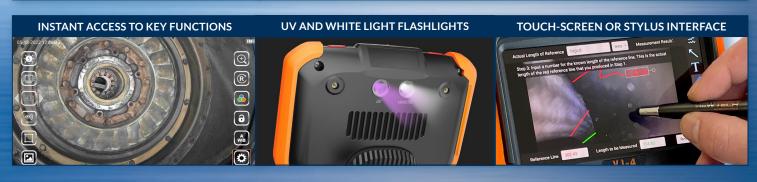

### INDUSTRY-FIRST MINI-JOYSTICKS

The VJ-4 user interface is designed to enable maximum functionality with minimal effort. Use the mini-joysticks OR touchscreen to navigate all menus and adjust all settings. No feature-rich borescope is easier or more intuitive to use.