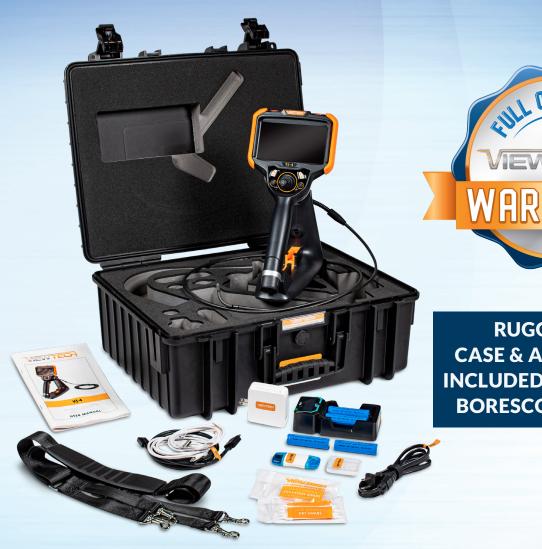

### INDUSTRY-FIRST MINI-JOYSTICKS

The VJ-4 user interface is designed to enable maximum functionality with minimal effort. Use the mini-joysticks OR touchscreen to navigate all menus and adjust all settings. No feature-rich borescope is easier or more intuitive to use.



### CUSTOM OPTIONS TO FIT EVERY APPLICATION

With a variety of diameters and lengths available, along with focal length and illumination options, you can have a borescope perfectly tailored to your specific inspection requirements.



# UNRIVALED SERVICE AND EXPERTISE

The VJ-4 is brought to you by the same team of borescope experts that changed the industry 15 years ago with the world's first mechanically articulating, joystickcontrolled video borescope. Find out why we are the #1 seller of borescopes in the US.







RUGGEDIZED
CASE & ACCESSORIES
INCLUDED WITH EVERY
BORESCOPE WE SELL







## SPECIFICATIONS



|                                | Outer Diameter                 | 2.8mm                                                                                             |                |  |
|--------------------------------|--------------------------------|---------------------------------------------------------------------------------------------------|----------------|--|
| INSERTION<br>TUBE              | Length                         | 1.0, 1.5m or 2.0m                                                                                 | 2.8mm DIAMETER |  |
|                                | Exterior Material              | Tungsten EasyGlide,<br>crush-resistant