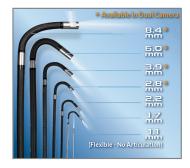

### INDUSTRY-FIRST MINI-JOYSTICKS

The VJ-4 user interface is designed to enable maximum functionality with minimal effort. Use the mini-joysticks OR touchscreen to navigate all menus and adjust all settings. No feature-rich borescope is easier or more intuitive to use.