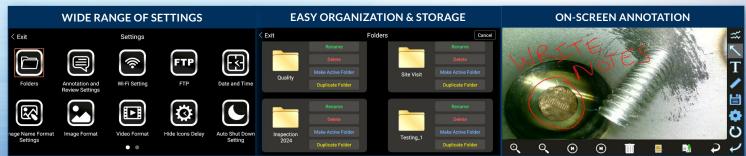

### INDUSTRY-FIRST MINI-JOYSTICKS

The VJ-4 user interface is designed to enable maximum functionality with minimal effort. Use the mini-joysticks OR touchscreen to navigate all menus and adjust all settings. No feature-rich borescope is easier or more intuitive to use.