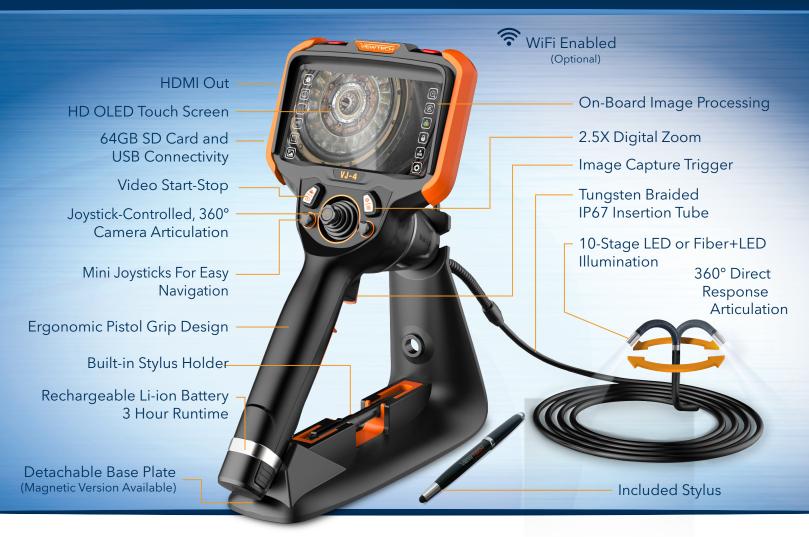

#### **MULTIPLE DIAMETERS**

Available in lengths from 1.0m to 8.0m to suit any application. All insertion tubes feature our patented EasyGlide, 4-layer Tungsten sheathing for smooth entry and exit, and are IP 67 rated for rugged durability.

### CUSTOM OPTIONS TO FIT EVERY APPLICATION

With a variety of diameters and lengths available, along with focal length and illumination options, you can have a borescope perfectly tailored to your specific inspection requirements.