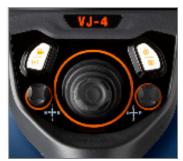

### CUSTOM OPTIONS TO FIT EVERY APPLICATION

With a variety of diameters and lengths available, along with focal length and illumination options, you can have a borescope perfectly tailored to your specific inspection requirements.