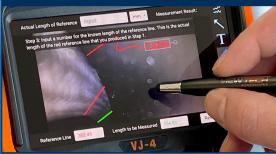

CATION

With a variety of diameters and lengths available, along with focal length and illumination options, you can have a borescope perfectly tailored to your specific inspection requirements.



# UNRIVALED SERVICE AND EXPERTISE

The VJ-4 is brought to you by the same team of borescope experts that changed the industry 15 years ago with the world's first mechanically articulating, joystickcontrolled video borescope. Find out why we are the #1 seller of borescopes in the US.



# EASY ORGANIZATION & STORAGE Exit Folders Create New Folders Default Folder2 Folder3 Folder4 Folder5 Q W e r t y u i o p a s d f g h j k I C z x c v b n m 7123 ,

#### INSTANT ACCESS TO KEY FUNCTIONS



#### **WIDE RANGE OF SETTINGS**



#### **ON-SCREEN ANNOTATION**



#### **TOUCH-SCREEN OR STYLUS INTERFACE**



# RUGGEDIZED CASE & ACCESSORIES ARE INCLUDED WITH EVERY BORESCOPE WE SELL













## SPECIFICATIONS



| INSERTION<br>TUBE              | Outer Diameter                 | 2.8mm                                                                                             |                |  |
|--------------------------------|--------------------------------|---------------------------------------------------------------------------------------------------|----------------|--|
|                                | Length                         | 1.0, 1.5m or 2.0m                                                                                 | 2.8mm DIAMETER |  |
|                                | Exterior Material              | Tungsten EasyGlide,<br>crush-resistant