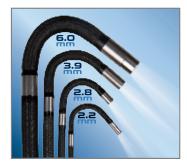

#### INDUSTRY-FIRST MINI-JOYSTICKS

The VJ-4 user interface is designed to enable maximum functionality with minimal effort. Use the mini-joysticks OR touchscreen to navigate all menus and adjust all settings. No feature-rich borescope is easier or more intuitive to use.