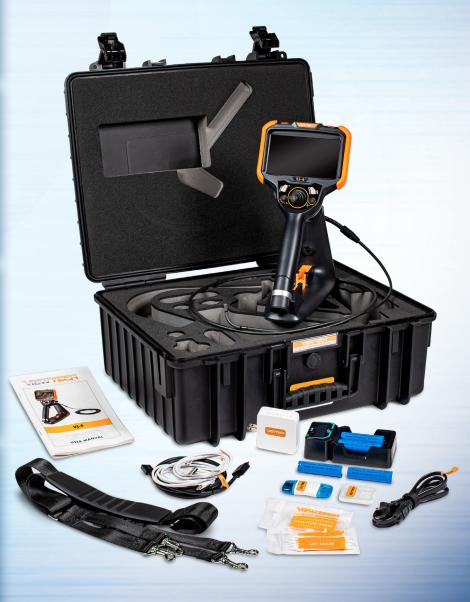

ength and illumination options, you can have a borescope perfectly tailored to your specific inspection requirements.



# UNRIVALED SERVICE AND EXPERTISE

The VJ-4 is brought to you by the same team of borescope experts that changed the industry 15 years ago with the world's first mechanically articulating, joystickcontrolled video borescope. Find out why we are the #1 seller of borescopes in the US.



# EASY ORGANIZATION & STORAGE Exit Folders Create New Folders Default Folder2 Folder3 Folder4 Folder5 Q W e r t y u i o p a s d f g h j k I C z x c v b n m 7123 ,

#### INSTANT ACCESS TO KEY FUNCTIONS



#### **WIDE RANGE OF SETTINGS**



#### **ON-SCREEN ANNOTATION**



#### **TOUCH-SCREEN OR STYLUS INTERFACE**



# RUGGEDIZED CASE & ACCESSORIES ARE INCLUDED WITH EVERY BORESCOPE WE SELL













## SPECIFICATIONS



| INSERTION<br>TUBE              | Outer Diameter                 | 2.8mm                                                                                             |                |  |
|--------------------------------|--------------------------------|---------------------------------------------------------------------------------------------------|----------------|--|
|                                | Length                         | 1.0, 1.5m or 2.0m                                                                                 | 2.8mm DIAMETER |  |
|                                | Exterior Material              | Tungsten EasyGlide,<br>crush-resistant                                                            | DISTAL TIP     |  |
|