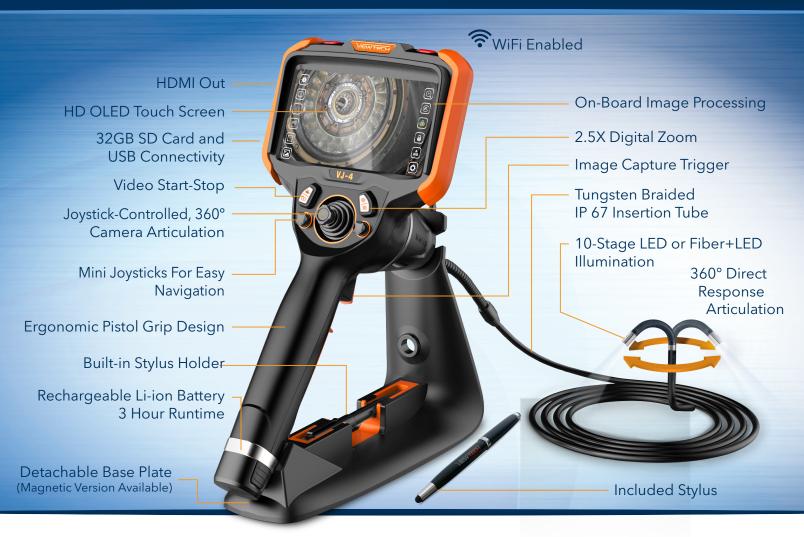

#### **MULTIPLE DIAMETERS**

Available in lengths from 1.0m to 8.0m to suit any application. All insertion tubes feature our patented EasyGlide, 4-layer Tungsten sheathing for smooth entry and exit, and are IP 67 rated for rugged durability.

### CUSTOM OPTIONS TO FIT EVERY APPLICATION

With a variety of diameters and lengths available, along with focal length and illumination options, you can have a borescope perfectly tailored to your specific inspection requirements.