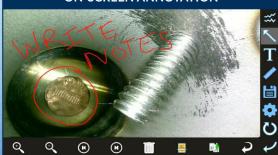

use.



### CUSTOM OPTIONS TO FIT EVERY APPLICATION

With a variety of diameters and lengths available, along with focal length and illumination options, you can have a borescope perfectly tailored to your specific inspection requirements.



# UNRIVALED SERVICE AND EXPERTISE

The VJ-4 is brought to you by the same team of borescope experts that changed the industry 15 years ago with the world's first mechanically articulating, joystickcontrolled video borescope. Find out why we are the #1 seller of borescopes in the US.



# EASY ORGANIZATION & STORAGE Exit Folders Create New Folders Default Folder2 Folder3 Folder4 Folder5 Q W e r t y u i o p a s d f g h j k I C z x c v b n m 7123 ,

#### INSTANT ACCESS TO KEY FUNCTIONS



#### **WIDE RANGE OF SETTINGS**



#### **ON-SCREEN ANNOTATION**



#### **TOUCH-SCREEN OR STYLUS INTERFACE**



# RUGGEDIZED CASE & ACCESSORIES ARE INCLUDED WITH EVERY BORESCOPE WE SELL













## SPECIFICATIONS



| INSERTION<br>TUBE              | Outer Diameter                 | 2.8mm                                                                                             |                |  |
|--------------------------------|--------------------------------|---------------------------------------------------------------------------------------------------|----------------|--|
|                                | Length                         | 1.0, 1.5m or 2.0m                                                                                 | 2.8mm DIAMETER |  |
|                                | Exterior Material              | Tungsten Easy