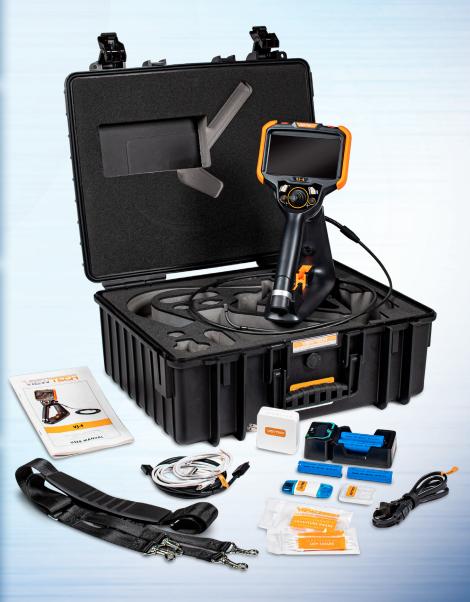

ength and illumination options, you can have a borescope perfectly tailored to your specific inspection requirements.



# UNRIVALED SERVICE AND EXPERTISE

The VJ-4 is brought to you by the same team of borescope experts that changed the industry 15 years ago with the world's first mechanically articulating, joystickcontrolled video borescope. Find out why we are the #1 seller of borescopes in the US.



# EASY ORGANIZATION & STORAGE Exit Folders Create New Folders Default Folder2 Folder3 Folder4 Folder5 Q W e r t y u i o p a s d f g h j k I C z x c v b n m 7123 ,

#### INSTANT ACCESS TO KEY FUNCTIONS



#### **WIDE RANGE OF SETTINGS**



#### **ON-SCREEN ANNOTATION**



#### **TOUCH-SCREEN OR STYLUS INTERFACE**



# RUGGEDIZED CASE & ACCESSORIES ARE INCLUDED WITH EVERY BORESCOPE WE SELL













# SPECIFICATIONS



|                                | Outer Diameter                 | 2.8mm                                                                                         |                   |  |
|--------------------------------|--------------------------------|-----------------------------------------------------------------------------------------------|-------------------|--|
| INSERTION<br>TUBE              | Length                         | 1.0, 1.5m or 2.0m                                                                             | 2.8mm DIAMETER    |  |
|                                | Exterior Material              | Tungsten EasyGlide,<br>crush-resistant                                                        | DISTAL TIP<br>5mm |  |
|