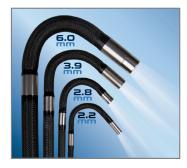

#### INDUSTRY-FIRST MINI-JOYSTICKS

The VJ-4 user interface is designed to enable maximum functionality with minimal effort. Use the mini-joysticks OR touchscreen to navigate all menus and adjust all settings. No feature-rich borescope is easier or more intuitive to use.

#### INSTANT ACCESS TO KEY FUNCTIONS

#### **WIDE RANGE OF SETTINGS**