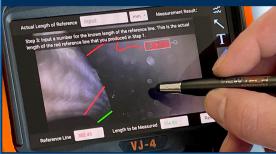

CATION

With a variety of diameters and lengths available, along with focal length and illumination options, you can have a borescope perfectly tailored to your specific inspection requirements.



# UNRIVALED SERVICE AND EXPERTISE

The VJ-4 is brought to you by the same team of borescope experts that changed the industry 15 years ago with the world's first mechanically articulating, joystickcontrolled video borescope. Find out why we are the #1 seller of borescopes in the US.



# EASY ORGANIZATION & STORAGE Exit Folders Create New Folders Default Folder2 Folder3 Folder4 Folder5 Q W e r t y u i o p a s d f g h j k I C z x c v b n m 7123 ,

#### INSTANT ACCESS TO KEY FUNCTIONS



#### **WIDE RANGE OF SETTINGS**



#### **ON-SCREEN ANNOTATION**



#### **TOUCH-SCREEN OR STYLUS INTERFACE**



# RUGGEDIZED CASE & ACCESSORIES ARE INCLUDED WITH EVERY BORESCOPE WE SELL













# SPECIFICATIONS



|                                | Outer Diameter                 | 2.8mm                                                                                         |                   |  |
|--------------------------------|--------------------------------|-----------------------------------------------------------------------------------------------|-------------------|--|
| INSERTION<br>TUBE              | Length                         | 1.0, 1.5m or 2.0m                                                                             | 2.8mm DIAMETER    |  |
|                                | Exterior Material              | Tungsten EasyGlide,<br>crush-resistant