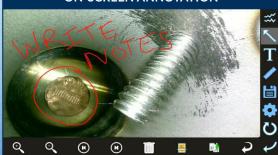

use.



### CUSTOM OPTIONS TO FIT EVERY APPLICATION

With a variety of diameters and lengths available, along with focal length and illumination options, you can have a borescope perfectly tailored to your specific inspection requirements.



# UNRIVALED SERVICE AND EXPERTISE

The VJ-4 is brought to you by the same team of borescope experts that changed the industry 15 years ago with the world's first mechanically articulating, joystickcontrolled video borescope. Find out why we are the #1 seller of borescopes in the US.



# EASY ORGANIZATION & STORAGE Exit Folders Create New Folders Default Folder2 Folder3 Folder4 Folder5 Q W e r t y u i o p a s d f g h j k I C z x c v b n m 7123 ,

#### INSTANT ACCESS TO KEY FUNCTIONS



#### **WIDE RANGE OF SETTINGS**



#### **ON-SCREEN ANNOTATION**



#### **TOUCH-SCREEN OR STYLUS INTERFACE**



# RUGGEDIZED CASE & ACCESSORIES ARE INCLUDED WITH EVERY BORESCOPE WE SELL













# SPECIFICATIONS



|                                | Outer Diameter                 | 2.8mm                                                                                         |                   |  |
|--------------------------------|--------------------------------|-----------------------------------------------------------------------------------------------|-------------------|--|
| INSERTION<br>TUBE              | Length                         | 1.0, 1.5m or 2.0m                                                                             | 2.8mm DIAMETER    |  |
|                                | Exterior Material              | Tungsten EasyGlid