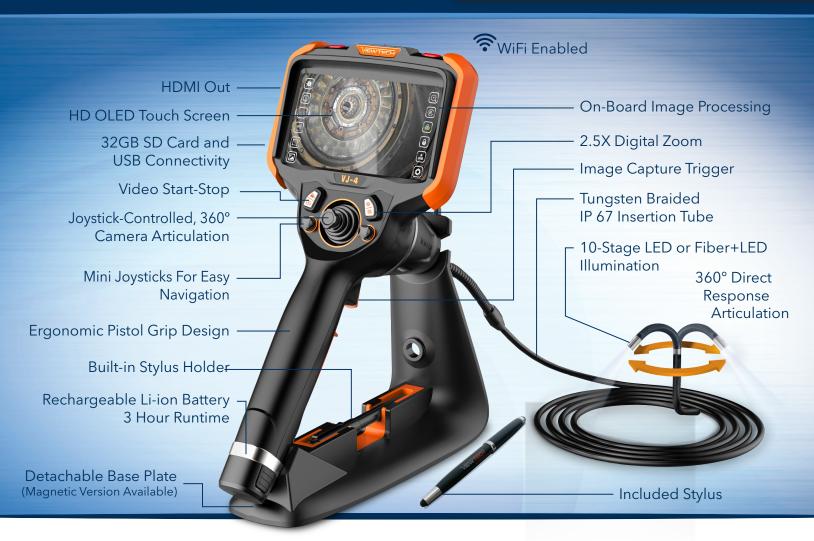

#### **MULTIPLE DIAMETERS**

Available in lengths from 1.0m to 8.0m to suit any application. All insertion tubes feature our patented EasyGlide, 4-layer Tungsten sheathing for smooth entry and exit, and are IP 67 rated for rugged durability.

### CUSTOM OPTIONS TO FIT EVERY APPLICATION

With a variety of diameters and lengths available, along with focal length and illumination options, you can have a borescope perfectly tailored to your specific inspection requirements.