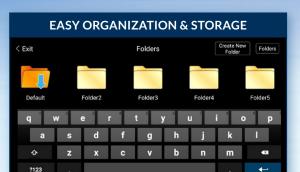

## RUGGEDIZED CASE & ACCESSORIES ARE INCLUDED WITH EVERY BORESCOPE WE SELL

SPECIFICATIONS

|                                | Outer Diameter                 | 2.8mm                                                                                             |                   |  |
|--------------------------------|--------------------------------|---------------------------------------------------------------------------------------------------|-------------------|--|
| INSERTION<br>TUBE              |                                |                                                                                                   | 2.8mm DIAMETER    |  |
|                                | Length                         | 1.0, 1.5m or 2.0m                                                                                 |                   |  |
|                                | Exterior Material              | Tungsten EasyGlide,<br>crush-resistant                                                            | DISTAL TIP<br>5mm |  |
|                                | Chemical Compatibility         | Water, machine oil, heating oil, diesel, 3.5% saline concentrate                                  |                   |  |
|                                | Articulation Range             | 360° around,<br>130±10° backward (1.0m)<br>120±10° backward (1.5m)<br>110±10° backward (2.0m)     | 22mm              |  |
| OPTICS                         | Angle of View                  | 120°                                                                                              |                   |  |
|                                | Depth of Field                 | 3.0mm-50.0mm                                                                                      |                   |  |
|                                | Effective Pixels               | 160,000 pixels                                                                                    |                   |  |
|                                | Illumination Method            | 4 Super high-intensity white LEDs                                                                 |                   |  |
|                                | Illumination Output            | ≤ 8,000lux                                                                                        |                   |  |
| BASE<br>UNIT                   | Display Monitor                | 5.5" OLED touch screen                                                                            |                   |  |
|                                | Articulation Control           | Thumb-actuated, mechanical rocker                                                                 |                   |  |
|                                | Joystick Lock                  | Automatic                                                                                         |                   |  |
|                                | Brightness Control             | 10-step LED brightness adjustment                                                                 |                   |  |
|                                | Control Buttons                | Two multi-function mini joysticks and left/right buttons                                          |                   |  |
|                                | Playback                       | Photos, videos (w/wo audio), thumbnail view                                                       |                   |  |
|                                | Audio / Microphone             | 3.5mm port                                                                                        |                   |  |
|                                | Removable Storage              | All media captured on removable SD Card.<br>Base Unit has no internal media storage capabilities. |                   |  |
|                                | Data I/O ports                 | SD card, HDMI, USB Type C                                                                         |                   |  |
|                                | Battery                        | Two 18650B PCB-Protected Li-ion batteries (rechargeable)                                          |                   |  |
|                                | Operating Method               | One handed, portable                                                                              |                   |  |
|                                | Dimensions                     | 13.6" x 6.2" x 7.3"                                                                               |                   |  |
|                                | Weight                         | 2.09 lbs. / .95 kg                                                                                |                   |  |
| MENU<br>FUNCTIONS<br>& OPTIONS | User Interface                 | Pop-up menu operation, menu navigation, touchscreen                                               |                   |  |
|                                | File Management                | Photo and video recording, playback, thumbnail preview, delete                                    |                   |  |
|                                | Image Control                  | Image freeze, image flip, zoom in/out                                                             |                   |  |
|                                | Image Format                   | BMP, PNG or JPG                                                                                   |                   |  |
|                                | Video Format                   | AVI or MP4                                                                                        |                   |  |
|                                | Language                       | English, French, Spanish                                                                          |                   |  |
| OPERATING<br>LIMITS            | Run Time                       | ≤ 3 Hours                                                                                         |                   |  |
|                                | Operating Temp. Base Unit      | -20 – 50°C, -4 – 122°F                                                                            |                   |  |
|                                | Operating Temp. Insertion Tube | -20 – 70°C, -4 – 158°F                                                                            |                   |  |
|                                | IP Rating, Insertion Tube      | IP67                                                                                              |                   |  |