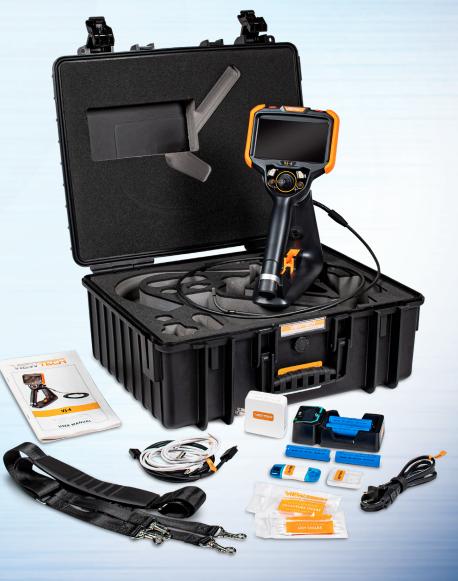

## RUGGEDIZED CASE & ACCESSORIES ARE INCLUDED WITH EVERY BORESCOPE WE SELL

SPECIFICATIONS

|                                | Outer Diameter                 | 2.8mm                                                                                             |                   |  |
|--------------------------------|--------------------------------|---------------------------------------------------------------------------------------------------|-------------------|--|
| INSERTION<br>TUBE              |                                |                                                                                                   | 2.8mm DIAMETER    |  |
|                                | Length                         | 1.0, 1.5m or 2.0m                                                                                 |                   |  |
|                                | Exterior Material              | Tungsten EasyGlide,<br>crush-resistant                                                            | DISTAL TIP<br>5mm |  |
|                                | Chemical Compatibility         | Water, machine oil, heating oil, diesel, 3.5% saline concentrate                                  |                   |  |
|                                | Articulation Range             | 360° around,<br>130±10° backward (1.0m)<br>120±10° backward (1.5m)<br>110±10° backward (2.0m)     | 22mm              |  |
| OPTICS                         | Angle of View                  | 120°                                                                                              |                   |  |
|                                | Depth of Field                 | 3.0mm-50.0mm                                                                                      |                   |  |
|                                | Effective Pixels               | 160,000 pixels                                                                                    |                   |  |
|                                | Illumination Method            | 4 Super high-intensity white LEDs                                                                 |                   |  |
|                                | Illumination Output            | ≤ 8,000lux                                                                                        |                   |  |
| BASE<br>UNIT                   | Display Monitor                | 5.5" OLED touch screen                                                                            |                   |  |
|                                | Articulation Control           | Thumb-actuated, mechanical rocker                                                                 |                   |  |
|                                | Joystick Lock                  | Automatic                                                                                         |                   |  |
|                                | Brightness Control             | 10-step LED brightness adjustment                                                                 |                   |  |
|                                | Control Buttons                | Two multi-function mini joysticks and left/right buttons                                          |                   |  |
|                                | Playback                       | Photos, videos (w/wo audio), thumbnail view                                                       |                   |  |
|                                | Audio / Microphone             | 3.5mm port                                                                                        |                   |  |
|                                | Removable Storage              | All media captured on removable SD Card.<br>Base Unit has no internal media storage capabilities. |                   |  |
|                                | Data I/O ports                 | SD card, HDMI, USB Type C                                                                         |                   |  |
|                                | Battery                        | Two 18650B PCB-Protected Li-ion batteries (rechargeable)                                          |                   |  |
|                                | Operating Method               | One handed, portable                                                                              |                   |  |
|                                | Dimensions                     | 13.6" x 6.2" x 7.3"                                                                               |                   |  |
|                                | Weight                         | 2.09 lbs. / .95 kg                                                                                |                   |  |
| MENU<br>FUNCTIONS<br>& OPTIONS | User Interface                 | Pop-up menu operation, menu navigation, touchscreen                                               |                   |  |
|                                | File Management                | Photo and video recording, playback, thumbnail preview, delete                                    |                   |  |
|                                | Image Control                  | Image freeze, image flip, zoom in/out                                                             |                   |  |
|                                | Image Format                   | BMP, PNG or JPG                                                                                   |                   |  |
|                                | Video Format                   | AVI or MP4                                                                                        |                   |  |
|                                | Language                       | English, French, Spanish                                                                          |                   |  |
| OPERATING<br>LIMITS            | Run Time                       | ≤ 3 Hours                                                                                         |                   |  |
|                                | Operating Temp. Base Unit      | -20 – 50°C, -4 – 122°F                                                                            |                   |  |
|                                | Operating Temp. Insertion Tube | -20 – 70°C, -4 – 158°F                                                                            |                   |  |
|                                | IP Rating, Insertion Tube      | IP67                                                                                              |                   |  |