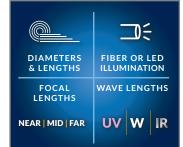

### CUSTOM OPTIONS TO FIT EVERY APPLICATION

With a variety of diameters and lengths available, along with focal length and illumination options, you can have a borescope perfectly tailored to your specific inspection requirements.