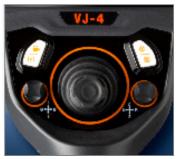

#### INDUSTRY-FIRST MINI-JOYSTICKS

The VJ-4 user interface is designed to enable maximum functionality with minimal effort. Use the mini-joysticks OR touchscreen to navigate all menus and adjust all settings. No feature-rich borescope is easier or more intuitive to use.