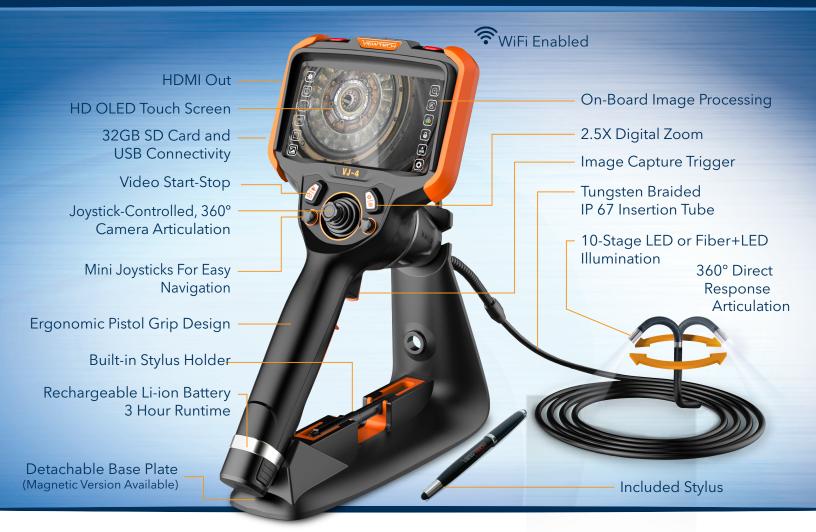

### **MULTIPLE DIAMETERS**

Available in lengths from 1.0m to 8.0m to suit any application. All insertion tubes feature our patented EasyGlide, 4-layer Tungsten sheathing for smooth entry and exit, and are IP 67 rated for rugged durability.



#### INDUSTRY-FIRST MINI-JOYSTICKS

The VJ-4 user interface is designed to enable maximum functionality with minimal effort. Use the mini-joysticks OR touchscreen to navigate all menus and adjust all settings. No feature-rich borescope is easier or more intuitive to use.



### CUSTOM OPTIONS TO FIT EVERY APPLICATION

With a variety of diameters and lengths available, along with focal length and illumination options, you can have a borescope perfectly tailored to your specific inspection requirements.



# UNRIVALED SERVICE AND EXPERTISE

The VJ-