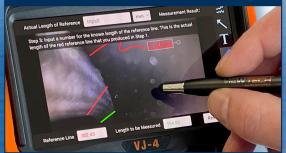

lity with minimal effort. Use the mini-joysticks OR touchscreen to navigate all menus and adjust all settings. No feature-rich borescope is easier or more intuitive to use.



### CUSTOM OPTIONS TO FIT EVERY APPLICATION

With a variety of diameters and lengths available, along with focal length and illumination options, you can have a borescope perfectly tailored to your specific inspection requirements.



# UNRIVALED SERVICE AND EXPERTISE

The VJ-4 is brought to you by the same team of borescope experts that changed the industry 15 years ago with the world's first mechanically articulating, joystickcontrolled video borescope. Find out why we are the #1 seller of borescopes in the US.







INSTANT ACCESS TO KEY FUNCTIONS





## ON-SCREEN ANNOTATION



TOUCH-SCREEN OR STYLUS INTERFACE



## RUGGEDIZED CASE & ACCESSORIES ARE INCLUDED WITH EVERY BORESCOPE WE SELL









SPECIFICATIONS



|                                | Outer Diameter                 | 2.8mm                                                                                             |                   |  |
|--------------------------------|--------------------------------|---------------------------------------------------------------------------------------------------|-------------------|--|
| INSERTION<br>TUBE              |                                |                                                                                                   | 2.8mm DIAMETER    |  |
|                                | Length                         | 1.0, 1.5m or 2.0m