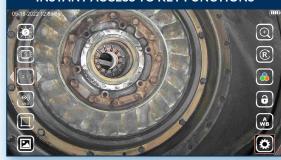

The VJ-4 user interface is designed to enable maximum functionality with minimal effort. Use the mini-joysticks OR touchscreen to navigate all menus and adjust all settings. No feature-rich borescope is easier or more intuitive to use.



### CUSTOM OPTIONS TO FIT EVERY APPLICATION

With a variety of diameters and lengths available, along with focal length and illumination options, you can have a borescope perfectly tailored to your specific inspection requirements.



# UNRIVALED SERVICE AND EXPERTISE

The VJ-4 is brought to you by the same team of borescope experts that changed the industry 15 years ago with the world's first mechanically articulating, joystickcontrolled video borescope. Find out why we are the #1 seller of borescopes in the US.







INSTANT ACCESS TO KEY FUNCTIONS





## ON-SCREEN ANNOTATION



TOUCH-SCREEN OR STYLUS INTERFACE



## RUGGEDIZED CASE & ACCESSORIES ARE INCLUDED WITH EVERY BORESCOPE WE SELL









SPECIFICATIONS



|                                | Outer Diameter                 | 2.8mm                                                                                             |                   |  |
|--------------------------------|--------------------------------|---------------------------------------------------------------------------------------------------|-------------------|--|
| INSERTION<br>TUBE              |                                |                                                                                                   | 2.8mm DIAMETER    |  |
|                                | Length