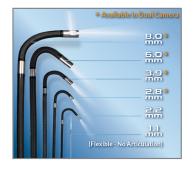

### **MULTIPLE DIAMETERS**

Available in lengths from 1.0m to 8.0m to suit any application. All insertion tubes feature our patented EasyGlide, 4-layer Tungsten sheathing for smooth entry and exit, and are IP 67 rated for rugged durability.

### CUSTOM OPTIONS TO FIT EVERY APPLICATION

With a variety of diameters and lengths available, along with focal length and illumination options, you can have a borescope perfectly tailored to your specific inspection requirements.