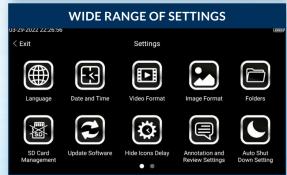

## RUGGEDIZED CASE & ACCESSORIES ARE INCLUDED WITH EVERY BORESCOPE WE SELL

SPECIFICATIONS

|                                | Outer Diameter                 | 2.8mm                                                                                             |                   |  |
|--------------------------------|--------------------------------|---------------------------------------------------------------------------------------------------|-------------------|--|
| INSERTION<br>TUBE              |                                |                                                                                                   | 2.8mm DIAMETER    |  |
|                                | Length                         | 1.0, 1.5m or 2.0m                                                                                 |                   |  |
|                                | Exterior Material              | Tungsten EasyGlide,<br>crush-resistant                                                            | DISTAL TIP<br>5mm |  |
|                                | Chemical Compatibility         | Water, machine oil, heating oil, diesel, 3.5% saline concentrate                                  |                   |  |
|                                | Articulation Range             | 360° around,<br>130±10° backward (1.0m)<br>120±10° backward (1.5m)<br>110±10° backward (2.0m)     | 22mm              |  |
| OPTICS                         | Angle of View                  | 120°                                                                                              |                   |  |
|                                | Depth of Field                 | 3.0mm-50.0mm                                                                                      |                   |  |
|                                | Effective Pixels               | 160,000 pixels                                                                                    |                   |  |
|                                | Illumination Method            | 4 Super high-intensity white LEDs                                                                 |                   |  |
|                                | Illumination Output            | ≤ 8,000lux                                                                                        |                   |  |
| BASE<br>UNIT                   | Display Monitor                | 5.5" OLED touch screen                                                                            |                   |  |
|                                | Articulation Control           | Thumb-actuated, mechanical rocker                                                                 |                   |  |
|                                | Joystick Lock                  | Automatic                                                                                         |                   |  |
|                                | Brightness Control             | 10-step LED brightness adjustment                                                                 |                   |  |
|                                | Control Buttons                | Two multi-function mini joysticks and left/right buttons                                          |                   |  |
|                                | Playback                       | Photos, videos (w/wo audio), thumbnail view                                                       |                   |  |
|                                | Audio / Microphone             | 3.5mm port                                                                                        |                   |  |
|                                | Removable Storage              | All media captured on removable SD Card.<br>Base Unit has no internal media storage capabilities. |                   |  |
|                                | Data I/O ports                 | SD card, HDMI, USB Type C                                                                         |                   |  |
|                                | Battery                        | Two 18650B PCB-Protected Li-ion batteries (rechargeable)                                          |                   |  |
|                                | Operating Method               | One handed, portable                                                                              |                   |  |
|                                | Dimensions                     | 13.6" x 6.2" x 7.3"                                                                               |                   |  |
|                                | Weight                         | 2.09 lbs. / .95 kg                                                                                |                   |  |
| MENU<br>FUNCTIONS<br>& OPTIONS | User Interface                 | Pop-up menu operation, menu navigation, touchscreen                                               |                   |  |
|                                | File Management                | Photo and video recording, playback, thumbnail preview, delete                                    |                   |  |
|                                | Image Control                  | Image freeze, image flip, zoom in/out                                                             |                   |  |
|                                | Image Format                   | BMP, PNG or JPG                                                                                   |                   |  |
|                                | Video Format                   | AVI or MP4                                                                                        |                   |  |
|                                | Language                       | English, French, Spanish                                                                          |                   |  |
| OPERATING<br>LIMITS            | Run Time                       | ≤ 3 Hours                                                                                         |                   |  |
|                                | Operating Temp. Base Unit      | -20 – 50°C, -4 – 122°F                                                                            |                   |  |
|                                | Operating Temp. Insertion Tube | -20 – 70°C, -4 – 158°F                                                                            |                   |  |
|                                | IP Rating, Insertion Tube      | IP67                                                                                              |                   |  |