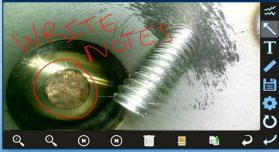

designed to enable maximum functionality with minimal effort. Use the mini-joysticks OR touchscreen to navigate all menus and adjust all settings. No feature-rich borescope is easier or more intuitive to use.



### CUSTOM OPTIONS TO FIT EVERY APPLICATION

With a variety of diameters and lengths available, along with focal length and illumination options, you can have a borescope perfectly tailored to your specific inspection requirements.



# UNRIVALED SERVICE AND EXPERTISE

The VJ-4 is brought to you by the same team of borescope experts that changed the industry 15 years ago with the world's first mechanically articulating, joystickcontrolled video borescope. Find out why we are the #1 seller of borescopes in the US.







INSTANT ACCESS TO KEY FUNCTIONS





## ON-SCREEN ANNOTATION



TOUCH-SCREEN OR STYLUS INTERFACE



## RUGGEDIZED CASE & ACCESSORIES ARE INCLUDED WITH EVERY BORESCOPE WE SELL









SPECIFICATIONS



|                                | Outer Diameter                 | 2.8mm                                                                                             |                   |  |
|--------------------------------|--------------------------------|---------------------------------------------------------------------------------------------------|-------------------|--|
| INSERTION<br>TUBE              |                                |                                                                                                   | 2.8mm DIAMETER    |  |
|                                | Length                         | 1.0, 1.5m or 2.0m