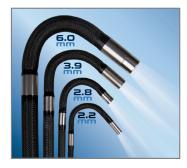

#### **MULTIPLE DIAMETERS**

Available in lengths from 1.0m to 8.0m to suit any application. All insertion tubes feature our patented EasyGlide, 4-layer Tungsten sheathing for smooth entry and exit, and are IP 67 rated for rugged durability.

### CUSTOM OPTIONS TO FIT EVERY APPLICATION

With a variety of diameters and lengths available, along with focal length and illumination options, you can have a borescope perfectly tailored to your specific inspection requirements.