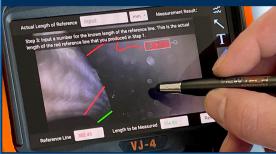

CATION

With a variety of diameters and lengths available, along with focal length and illumination options, you can have a borescope perfectly tailored to your specific inspection requirements.



# UNRIVALED SERVICE AND EXPERTISE

The VJ-4 is brought to you by the same team of borescope experts that changed the industry 15 years ago with the world's first mechanically articulating, joystickcontrolled video borescope. Find out why we are the #1 seller of borescopes in the US.



# EASY ORGANIZATION & STORAGE Exit Folders Create New Folders Default Folder2 Folder3 Folder4 Folder5 Q W e r t y u i o p a s d f g h j k I C z x c v b n m 7123 ,

#### INSTANT ACCESS TO KEY FUNCTIONS



#### **WIDE RANGE OF SETTINGS**



#### **ON-SCREEN ANNOTATION**



#### **TOUCH-SCREEN OR STYLUS INTERFACE**



# RUGGEDIZED CASE & ACCESSORIES ARE INCLUDED WITH EVERY BORESCOPE WE SELL













## SPECIFICATIONS



|                                | Outer Diameter                 | 2.8mm                                                                                         |                |  |
|--------------------------------|--------------------------------|-----------------------------------------------------------------------------------------------|----------------|--|
| INSERTION<br>TUBE              | Length                         | 1.0, 1.5m or 2.0m                                                                             | 2.8mm DIAMETER |  |
|                                | Exterior Material              | Tungsten EasyGlide,<br>crush-resistant