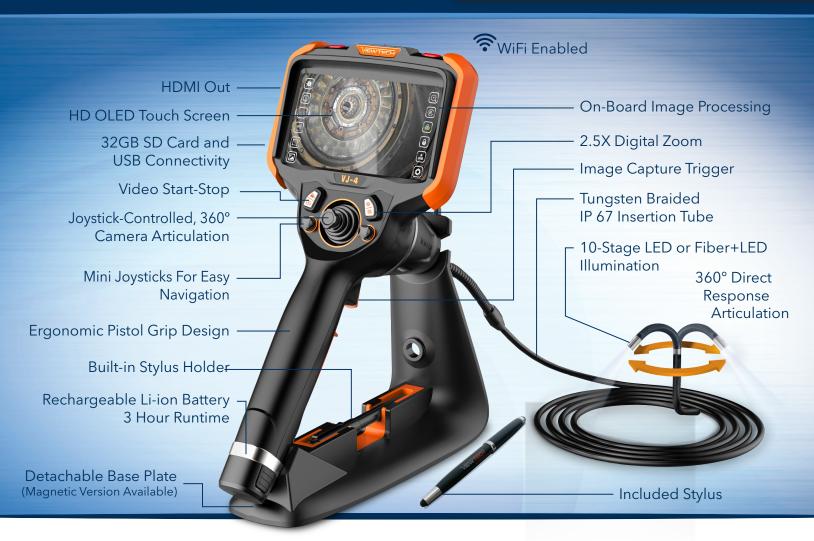

#### INDUSTRY-FIRST MINI-JOYSTICKS

The VJ-4 user interface is designed to enable maximum functionality with minimal effort. Use the mini-joysticks OR touchscreen to navigate all menus and adjust all settings. No feature-rich borescope is easier or more intuitive to use.

# UNRIVALED SERVICE AND EXPERTISE

The VJ-4 is brought to you by the same team of borescope experts that changed the industry 15 years ago with the world's first mechanically articulating, joystickcontrolled video borescope. Find out why we are the #1 seller of borescopes in the US.