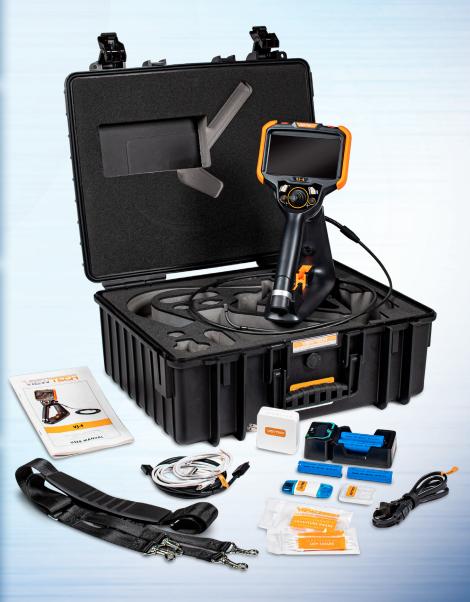

ength and illumination options, you can have a borescope perfectly tailored to your specific inspection requirements.



# UNRIVALED SERVICE AND EXPERTISE

The VJ-4 is brought to you by the same team of borescope experts that changed the industry 15 years ago with the world's first mechanically articulating, joystickcontrolled video borescope. Find out why we are the #1 seller of borescopes in the US.



# EASY ORGANIZATION & STORAGE Exit Folders Create New Folders Default Folder2 Folder3 Folder4 Folder5 Q W e r t y u i o p a s d f g h j k I C z x c v b n m 7123 ,

#### INSTANT ACCESS TO KEY FUNCTIONS



#### **WIDE RANGE OF SETTINGS**



#### **ON-SCREEN ANNOTATION**



#### **TOUCH-SCREEN OR STYLUS INTERFACE**



# RUGGEDIZED CASE & ACCESSORIES ARE INCLUDED WITH EVERY BORESCOPE WE SELL













## SPECIFICATIONS



|                                | Outer Diameter                 | 2.8mm                                                                                         |                |  |
|--------------------------------|--------------------------------|-----------------------------------------------------------------------------------------------|----------------|--|
| INSERTION<br>TUBE              | Length                         | 1.0, 1.5m or 2.0m                                                                             | 2.8mm DIAMETER |  |
|                                | Exterior Material              | Tungsten EasyGlide,<br>crush-resistant                                                        | DISTAL TIP     |  |
|