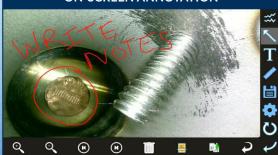

use.



### CUSTOM OPTIONS TO FIT EVERY APPLICATION

With a variety of diameters and lengths available, along with focal length and illumination options, you can have a borescope perfectly tailored to your specific inspection requirements.



# UNRIVALED SERVICE AND EXPERTISE

The VJ-4 is brought to you by the same team of borescope experts that changed the industry 15 years ago with the world's first mechanically articulating, joystickcontrolled video borescope. Find out why we are the #1 seller of borescopes in the US.



# EASY ORGANIZATION & STORAGE Exit Folders Create New Folders Default Folder2 Folder3 Folder4 Folder5 Q W e r t y u i o p a s d f g h j k I C z x c v b n m 7123 ,

#### INSTANT ACCESS TO KEY FUNCTIONS



#### **WIDE RANGE OF SETTINGS**



#### **ON-SCREEN ANNOTATION**



#### **TOUCH-SCREEN OR STYLUS INTERFACE**



# RUGGEDIZED CASE & ACCESSORIES ARE INCLUDED WITH EVERY BORESCOPE WE SELL













## SPECIFICATIONS



|                                | Outer Diameter                 | 2.8mm                                                                                         |                |  |
|--------------------------------|--------------------------------|-----------------------------------------------------------------------------------------------|----------------|--|
| INSERTION<br>TUBE              | Length                         | 1.0, 1.5m or 2.0m                                                                             | 2.8mm DIAMETER |  |
|                                | Exterior Material              | Tungsten EasyGlide,<br>cr