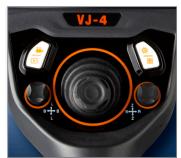

#### INDUSTRY-FIRST MINI-JOYSTICKS

The VJ-4 user interface is designed to enable maximum functionality with minimal effort. Use the mini-joysticks OR touchscreen to navigate all menus and adjust all settings. No feature-rich borescope is easier or more intuitive to use.

#### INSTANT ACCESS TO KEY FUNCTIONS

#### **WIDE RANGE OF SETTINGS**