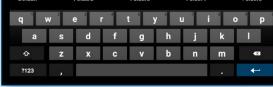

### INDUSTRY-FIRST MINI-JOYSTICKS

The VJ-4 user interface is designed to enable maximum functionality with minimal effort. Use the mini-joysticks OR touchscreen to navigate all menus and adjust all settings. No feature-rich borescope is easier or more intuitive to use.



### CUSTOM OPTIONS TO FIT EVERY APPLICATION

With a variety of diameters and lengths available, along with focal length and illumination options, you can have a borescope perfectly tailored to your specific inspection requirements.



# UNRIVALED SERVICE AND EXPERTISE

The VJ-4 is brought to you by the same team of borescope experts that changed the industry 15 years ago with the world's first mechanically articulating, joystickcontrolled video borescope. Find out why we are the #1 seller of borescopes in the US.









INSTANT ACCESS TO KEY FUNCTIONS





### ON-SCREEN ANNOTATION



TOUCH-SCREEN OR STYLUS INTERFACE



## RUGGEDIZED CASE & ACCESSORIES ARE INCLUDED WITH EVERY BORESCOPE WE SELL



UV AND WHITE LIGHT FLASHLIGHTS







SPECIFICATIONS



|                                | Outer Diameter                 | 2.8mm                                                                                             |
|--------------------------------|--------------------------------|---------------------------------------------------------------------------------------------------|
| INSERTION<br>TUBE              | Length                         | 1.0, 1.5m or 2.0m                                                                                 |
|                                | Exterior Material