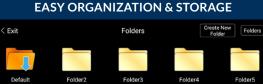

#### INDUSTRY-FIRST MINI-JOYSTICKS

The VJ-4 user interface is designed to enable maximum functionality with minimal effort. Use the mini-joysticks OR touchscreen to navigate all menus and adjust all settings. No feature-rich borescope is easier or more intuitive to use.



### CUSTOM OPTIONS TO FIT EVERY APPLICATION

With a variety of diameters and lengths available, along with focal length and illumination options, you can have a borescope perfectly tailored to your specific inspection requirements.



# UNRIVALED SERVICE AND EXPERTISE

The VJ-4 is brought to you by the same team of borescope experts that changed the industry 15 years ago with the world's first mechanically articulating, joystickcontrolled video borescope. Find out why we are the #1 seller of borescopes in the US.









INSTANT ACCESS TO KEY FUNCTIONS





### ON-SCREEN ANNOTATION



TOUCH-SCREEN OR STYLUS INTERFACE



## RUGGEDIZED CASE & ACCESSORIES ARE INCLUDED WITH EVERY BORESCOPE WE SELL



UV AND WHITE LIGHT FLASHLIGHTS







SPECIFICATIONS



|                                | Outer Diameter                 | 2.8mm                                                                                             |
|--------------------------------|--------------------------------|---------------------------------------------------------------------------------------------------|
| INSERTION<br>TUBE              | Length                         | 1.0, 1.5m or 2.0m                                                                                 |
|                                | Exterior Material