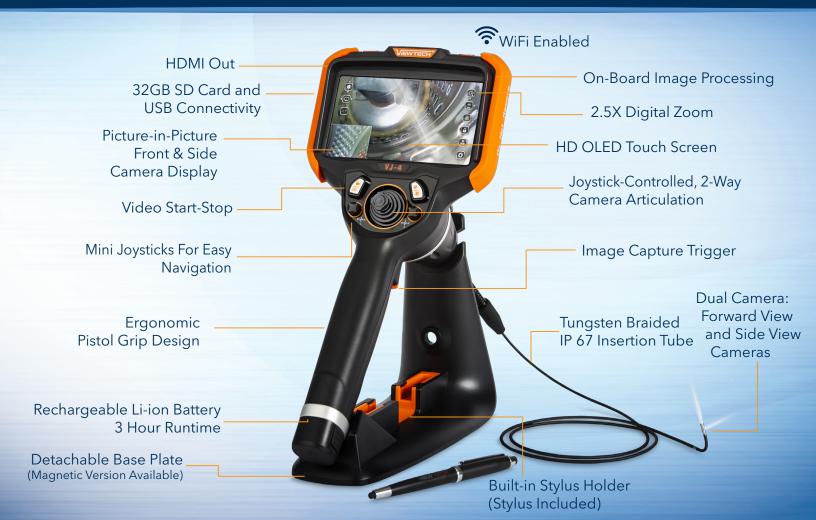

### MULTIPLE DIAMETERS AND LENGTHS

Available in lengths 1.0m to 8.0m. The dual camera assists in viewing straight ahead and 90 degrees. Users can switch between the two cameras while keeping the borescope inside the inspection area.

### CUSTOM OPTIONS TO FIT EVERY APPLICATION

With a variety of diameters and lengths available, along with focal length and illumination options, you can have a borescope perfectly tailored to your specific inspection requirements.