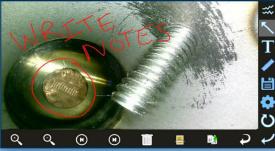

igned to enable maximum functionality with minimal effort. Use the mini-joysticks OR touchscreen to navigate all menus and adjust all settings. No feature-rich borescope is easier or more intuitive to use.



### CUSTOM OPTIONS TO FIT EVERY APPLICATION

With a variety of diameters and lengths available, along with focal length and illumination options, you can have a borescope perfectly tailored to your specific inspection requirements.



# UNRIVALED SERVICE AND EXPERTISE

The VJ-4 is brought to you by the same team of borescope experts that changed the industry 15 years ago with the world's first mechanically articulating, joystickcontrolled video borescope. Find out why we are the #1 seller of borescopes in the US.









INSTANT ACCESS TO KEY FUNCTIONS





### ON-SCREEN ANNOTATION



TOUCH-SCREEN OR STYLUS INTERFACE



## RUGGEDIZED CASE & ACCESSORIES ARE INCLUDED WITH EVERY BORESCOPE WE SELL



UV AND WHITE LIGHT FLASHLIGHTS







SPECIFICATIONS



|                                | Outer Diameter                 | 2.8mm                                                                                             |
|--------------------------------|--------------------------------|---------------------------------------------------------------------------------------------------|
| INSERTION<br>TUBE              | Length                         | 1.0, 1.5m or 2.0m                                                                                 |
|                                | Exterior Material              | Tungsten EasyGlide, crush-resistant