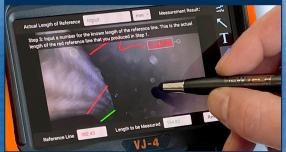

y with minimal effort. Use the mini-joysticks OR touchscreen to navigate all menus and adjust all settings. No feature-rich borescope is easier or more intuitive to use.



### CUSTOM OPTIONS TO FIT EVERY APPLICATION

With a variety of diameters and lengths available, along with focal length and illumination options, you can have a borescope perfectly tailored to your specific inspection requirements.



# UNRIVALED SERVICE AND EXPERTISE

The VJ-4 is brought to you by the same team of borescope experts that changed the industry 15 years ago with the world's first mechanically articulating, joystickcontrolled video borescope. Find out why we are the #1 seller of borescopes in the US.









INSTANT ACCESS TO KEY FUNCTIONS





### ON-SCREEN ANNOTATION



TOUCH-SCREEN OR STYLUS INTERFACE



## RUGGEDIZED CASE & ACCESSORIES ARE INCLUDED WITH EVERY BORESCOPE WE SELL



UV AND WHITE LIGHT FLASHLIGHTS







SPECIFICATIONS



|                                | Outer Diameter                 | 2.8mm                                                                                             |
|--------------------------------|--------------------------------|---------------------------------------------------------------------------------------------------|
| INSERTION<br>TUBE              | Length                         | 1.0, 1.5m or 2.0m                                                                                 |
|                                | Exterior Material              | Tungsten EasyGlide, crush-resistant