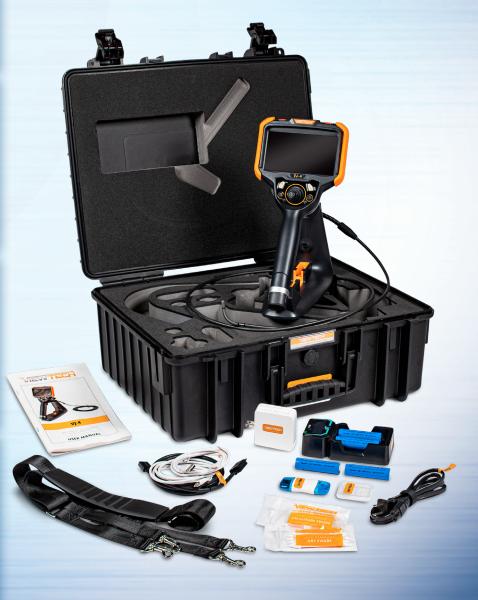

## RUGGEDIZED CASE & ACCESSORIES ARE INCLUDED WITH EVERY BORESCOPE WE SELL

UV AND WHITE LIGHT FLASHLIGHTS

SPECIFICATIONS

|                                | Outer Diameter                 | 2.8mm                                                                                             |
|--------------------------------|--------------------------------|---------------------------------------------------------------------------------------------------|
| INSERTION<br>TUBE              | Length                         | 1.0, 1.5m or 2.0m                                                                                 |
|                                | Exterior Material              | Tungsten EasyGlide, crush-resistant                                                               |
|                                | Chemical Compatibility         | Water, machine oil, heating oil, diesel, 3.5% saline concentrate                                  |
|                                | Articulation Range             | 360° around,<br>130±10° backward (1.0m)<br>120±10° backward (1.5m)<br>110±10° backward (2.0m)     |
| OPTICS                         | Angle of View                  | 120° (front)<br>120° (side)                                                                       |
|                                | Depth of Field                 | 3.0mm-100.0mm (front)<br>3.0mm-50mm (side)                                                        |
|                                | Effective Pixels               | 160,00 pixels                                                                                     |
|                                | Illumination Method            | 6 Super high-intensity white LEDs                                                                 |
|                                | Illumination Output            | Front ≤ 6,000lux<br>Side ≤ 6,000lux                                                               |
| BASE<br>UNIT                   | Display Monitor                | 5.5" OLED touch screen                                                                            |
|                                | Articulation Control           | Thumb-actuated, mechanical rocker                                                                 |
|                                | Joystick Lock                  | Automatic                                                                                         |
|                                | Brightness Control             | 10-step LED brightness adjustment                                                                 |
|                                | Control Buttons                | Two multi-function mini joysticks and left/right buttons                                          |
|                                | Playback                       | Photos, videos (w/wo audio), thumbnail view                                                       |
|                                | Audio / Microphone             | 3.5mm port                                                                                        |
|                                | Removable Storage              | All media captured on removable SD Card.<br>Base Unit has no internal media storage capabilities. |
|                                | Data I/O ports                 | SD card, HDMI, USB Type C                                                                         |
|                                | Battery                        | Two 18650B PCB-Protected Li-ion batteries (rechargeable)                                          |
|                                | Operating Method               | One handed, portable                                                                              |
|                                | Dimensions                     | 13.6" x 6.2" x 7.3"                                                                               |
|                                | Weight                         | 2.09 lbs. / .95 kg                                                                                |
| MENU<br>FUNCTIONS<br>& OPTIONS | User Interface                 | Pop-up menu operation, menu navigation, touchscreen                                               |
|                                | File Management                | Photo and video recording, playback, thumbnail preview, delete                                    |
|                                | Image Control                  | Image freeze, image flip, zoom in/out                                                             |
|                                | Image Format                   | BMP, PNG or JPG                                                                                   |
|                                | Video Format                   | AVI or MP4                                                                                        |
|                                | Language                       | English, French, Spanish                                                                          |
| OPERATING<br>LIMITS            | Run Time                       | ≤ 3 Hours                                                                                         |
|                                | Operating Temp. Base Unit      | -10 - 50°C, -5 - 122°F                                                                            |
|                                | Operating Temp. Insertion Tube | -20 - 60°C, -4 - 140°F                                                                            |
|                                | IP Rating, Insertion Tube      | IP67                                                                                              |