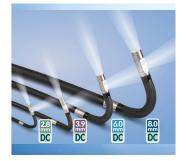

#### INDUSTRY-FIRST MINI-JOYSTICKS

The VJ-4 user interface is designed to enable maximum functionality with minimal effort. Use the mini-joysticks OR touchscreen to navigate all menus and adjust all settings. No feature-rich borescope is easier or more intuitive to use.

INSTANT ACCESS TO KEY FUNCTIONS