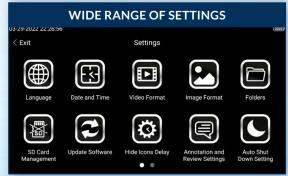

### CUSTOM OPTIONS TO FIT EVERY APPLICATION

With a variety of diameters and lengths available, along with focal length and illumination options, you can have a borescope perfectly tailored to your specific inspection requirements.