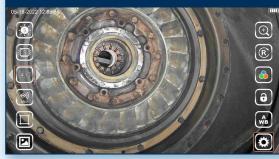

The VJ-4 user interface is designed to enable maximum functionality with minimal effort. Use the mini-joysticks OR touchscreen to navigate all menus and adjust all settings. No feature-rich borescope is easier or more intuitive to use.



### CUSTOM OPTIONS TO FIT EVERY APPLICATION

With a variety of diameters and lengths available, along with focal length and illumination options, you can have a borescope perfectly tailored to your specific inspection requirements.



# UNRIVALED SERVICE AND EXPERTISE

The VJ-4 is brought to you by the same team of borescope experts that changed the industry 15 years ago with the world's first mechanically articulating, joystickcontrolled video borescope. Find out why we are the #1 seller of borescopes in the US.









INSTANT ACCESS TO KEY FUNCTIONS





### ON-SCREEN ANNOTATION



TOUCH-SCREEN OR STYLUS INTERFACE



## RUGGEDIZED CASE & ACCESSORIES ARE INCLUDED WITH EVERY BORESCOPE WE SELL



UV AND WHITE LIGHT FLASHLIGHTS







SPECIFICATIONS



|                                | Outer Diameter                 | 2.8mm                                                                                             |
|--------------------------------|--------------------------------|---------------------------------------------------------------------------------------------------|
| INSERTION<br>TUBE              | Length                         | 1.0, 1.5m or 2.0m                                                                                 |
|                                | Exterior Material              | Tungsten EasyGlide, crush-