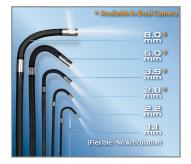

#### INDUSTRY-FIRST MINI-JOYSTICKS

The VJ-4 user interface is designed to enable maximum functionality with minimal effort. Use the mini-joysticks OR touchscreen to navigate all menus and adjust all settings. No feature-rich borescope is easier or more intuitive to use.

INSTANT ACCESS TO KEY FUNCTIONS