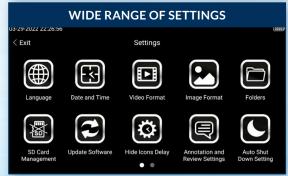

e VJ-4 user interface is designed to enable maximum functionality with minimal effort. Use the mini-joysticks OR touchscreen to navigate all menus and adjust all settings. No feature-rich borescope is easier or more intuitive to use.



### CUSTOM OPTIONS TO FIT EVERY APPLICATION

With a variety of diameters and lengths available, along with focal length and illumination options, you can have a borescope perfectly tailored to your specific inspection requirements.



# UNRIVALED SERVICE AND EXPERTISE

The VJ-4 is brought to you by the same team of borescope experts that changed the industry 15 years ago with the world's first mechanically articulating, joystickcontrolled video borescope. Find out why we are the #1 seller of borescopes in the US.









INSTANT ACCESS TO KEY FUNCTIONS





### ON-SCREEN ANNOTATION



TOUCH-SCREEN OR STYLUS INTERFACE



## RUGGEDIZED CASE & ACCESSORIES ARE INCLUDED WITH EVERY BORESCOPE WE SELL



UV AND WHITE LIGHT FLASHLIGHTS







SPECIFICATIONS



|                                | Outer Diameter                 | 2.8mm                                                                                             |
|--------------------------------|--------------------------------|---------------------------------------------------------------------------------------------------|
| INSERTION<br>TUBE              | Length                         | 1.0, 1.5m or 2.0m                                                                                 |
|                                | Exterior Material              | Tungsten EasyGlide, crush-re