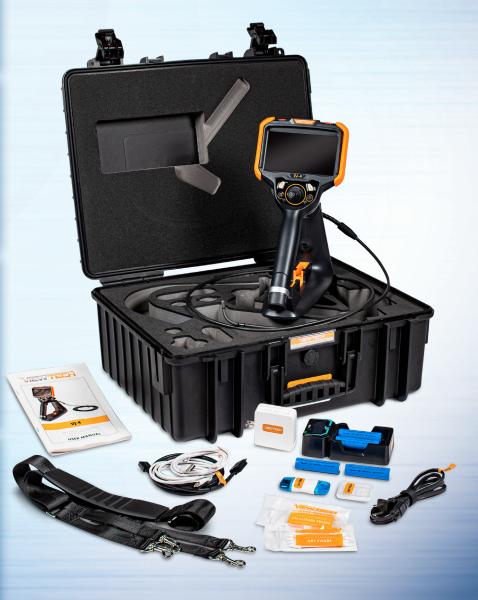

## RUGGEDIZED CASE & ACCESSORIES ARE INCLUDED WITH EVERY BORESCOPE WE SELL

UV AND WHITE LIGHT FLASHLIGHTS

SPECIFICATIONS

|                                | Outer Diameter                 | 2.8mm                                                                                             |
|--------------------------------|--------------------------------|---------------------------------------------------------------------------------------------------|
| INSERTION<br>TUBE              | Length                         | 1.0, 1.5m or 2.0m                                                                                 |
|                                | Exterior Material              | Tungsten EasyGlide, crush-resistant                                                               |
|                                | Chemical Compatibility         | Water, machine oil, heating oil, diesel, 3.5% saline concentrate                                  |
|                                | Articulation Range             | 360° around,<br>130±10° backward (1.0m)<br>120±10° backward (1.5m)<br>110±10° backward (2.0m)     |
| OPTICS                         | Angle of View                  | 120° (front)<br>120° (side)                                                                       |
|                                | Depth of Field                 | 3.0mm–100.0mm (front)<br>3.0mm-50mm (side)                                                        |
|                                | Effective Pixels               | 160,00 pixels                                                                                     |
|                                | Illumination Method            | 6 Super high-intensity white LEDs                                                                 |
|                                | Illumination Output            | Front ≤ 6,000lux<br>Side ≤ 6,000lux                                                               |
| BASE<br>UNIT                   | Display Monitor                | 5.5" OLED touch screen                                                                            |
|                                | Articulation Control           | Thumb-actuated, mechanical rocker                                                                 |
|                                | Joystick Lock                  | Automatic                                                                                         |
|                                | Brightness Control             | 10-step LED brightness adjustment                                                                 |
|                                | Control Buttons                | Two multi-function mini joysticks and left/right buttons                                          |
|                                | Playback                       | Photos, videos (w/wo audio), thumbnail view                                                       |
|                                | Audio / Microphone             | 3.5mm port                                                                                        |
|                                | Removable Storage              | All media captured on removable SD Card.<br>Base Unit has no internal media storage capabilities. |
|                                | Data I/O ports                 | SD card, HDMI, USB Type C                                                                         |
|                                | Battery                        | Two 18650B PCB-Protected Li-ion batteries (rechargeable)                                          |
|                                | Operating Method               | One handed, portable                                                                              |
|                                | Dimensions                     | 13.6" x 6.2" x 7.3"                                                                               |
|                                | Weight                         | 2.09 lbs. / .95 kg                                                                                |
| MENU<br>FUNCTIONS<br>& OPTIONS | User Interface                 | Pop-up menu operation, menu navigation, touchscreen                                               |
|                                | File Management                | Photo and video recording, playback, thumbnail preview, delete                                    |
|                                | Image Control                  | Image freeze, image flip, zoom in/out                                                             |
|                                | Image Format                   | BMP, PNG or JPG                                                                                   |
|                                | Video Format                   | AVI or MP4                                                                                        |
|                                | Language                       | English, French, Spanish                                                                          |
| OPERATING<br>LIMITS            | Run Time                       | ≤ 3 Hours                                                                                         |
|                                | Operating Temp. Base Unit      | -20 – 50°C, -4 – 122°F                                                                            |
|                                | Operating Temp. Insertion Tube | -20 – 70°C, -4 – 158°F                                                                            |
|                                | IP Rating, Insertion Tube      | IP67                                                                                              |