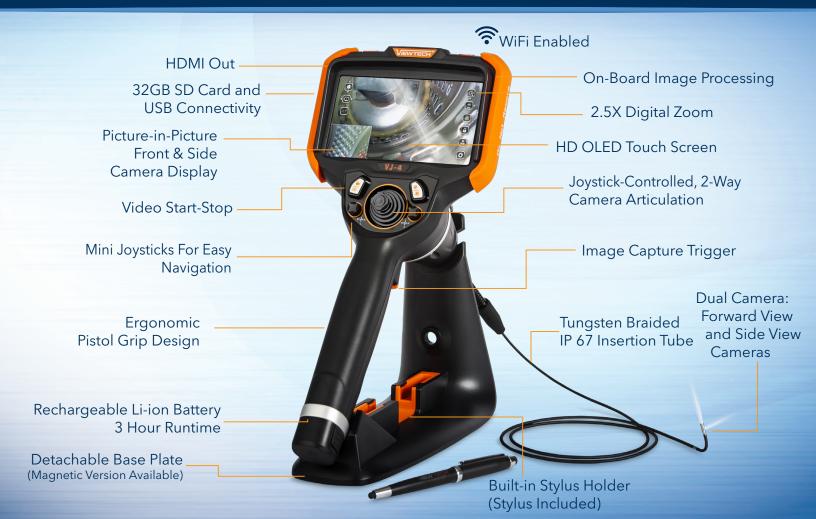

### CUSTOM OPTIONS TO FIT EVERY APPLICATION

With a variety of diameters and lengths available, along with focal length and illumination options, you can have a borescope perfectly tailored to your specific inspection requirements.

### MULTIPLE DIAMETERS AND LENGTHS

Available in lengths 1.0m to 8.0m. The dual camera assists in viewing straight ahead and 90 degrees. Users can switch between the two cameras while keeping the borescope inside the inspection area.