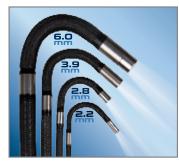

**MULTIPLE DIAMETERS** Available in lengths from 1.0m to 8.0m to suit any application. All insertion tubes feature our patented EasyGlide, 4-layer Tungsten sheathing for smooth entry and exit, and are IP 67 rated for rugged durability.