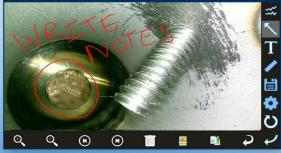

designed to enable maximum functionality with minimal effort. Use the mini-joysticks OR touchscreen to navigate all menus and adjust all settings. No feature-rich borescope is easier or more intuitive to use.



## CUSTOM OPTIONS TO FIT EVERY APPLICATION

With a variety of diameters and lengths available, along with focal length and illumination options, you can have a borescope perfectly tailored to your specific inspection requirements.



## UNRIVALED SERVICE AND EXPERTISE

The VJ-4 is brought to you by the same team of borescope experts that changed the industry 15 years ago with the world's first mechanically articulating, joystickcontrolled video borescope. Find out why we are the #1 seller of borescopes in the US.







INSTANT ACCESS TO KEY FUNCTIONS





## ON-SCREEN ANNOTATION



TOUCH-SCREEN OR STYLUS INTERFACE



## RUGGEDIZED CASE & ACCESSORIES ARE INCLUDED WITH EVERY BORESCOPE WE SELL









SPECIFICATIONS



| INSERTION<br>TUBE              | Outer Diameter                 | 3.9mm                                                                                             | 3.9mm DIAMETER   |  |
|--------------------------------|--------------------------------|---------------------------------------------------------------------------------------------------|------------------|--|
|                                | Length                         | 1.5m, 2.0m or 3.0m                                                                                |                  |  |
|                                | Exterior Material              | Tungsten EasyGlide,<br