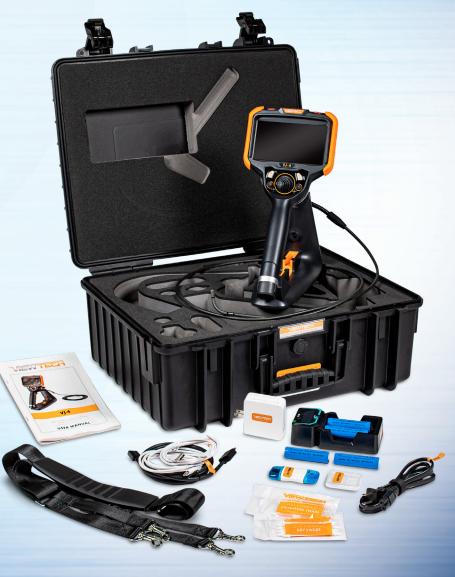

## RUGGEDIZED CASE & ACCESSORIES ARE INCLUDED WITH EVERY BORESCOPE WE SELL

SPECIFICATIONS

| INSERTION<br>TUBE              | Outer Diameter                 | 3.9mm                                                                                             | 3.9mm DIAMETER   |  |
|--------------------------------|--------------------------------|---------------------------------------------------------------------------------------------------|------------------|--|
|                                | Length                         | 1.5m, 2.0m or 3.0m                                                                                |                  |  |
|                                | Exterior Material              | Tungsten EasyGlide,<br>crush-resistant                                                            | DISTALTIP<br>9mm |  |
|                                | Chemical Compatibility         | Water, machine oil, heating oil, diesel, 3.5% saline concentrate                                  |                  |  |
|                                | Articulation Range             | 360° around,<br>170±10° backward (1.5m)<br>150±10° backward (2.0m)<br>120±10° backward (3.0m)     | 59mm<br>49mm     |  |
| OPTICS                         | Angle of View                  | 100°                                                                                              |                  |  |
|                                | Depth of Field                 | 8.0mm-100.0mm                                                                                     |                  |  |
|                                | Effective Pixels               | 921,600 pixels                                                                                    |                  |  |
|                                | Illumination Method            | 6 Super high-intensity white LEDs                                                                 |                  |  |
|                                | Illumination Output            | ≤ 10,000lux                                                                                       |                  |  |
| BASE<br>UNIT                   | Display Monitor                | 5.5" OLED touch screen                                                                            |                  |  |
|                                | Articulation Control           | Thumb-actuated, mechanical rocker                                                                 |                  |  |
|                                | Joystick Lock                  | Automatic                                                                                         |                  |  |
|                                | Brightness Control             | 10-step LED brightness adjustment                                                                 |                  |  |
|                                | Control Buttons                | Two multi-function mini joysticks and left/right buttons                                          |                  |  |
|                                | Playback                       | Photos, videos (w/wo audio), thumbnail view                                                       |                  |  |
|                                | Audio / Microphone             | 3.5mm port                                                                                        |                  |  |
|                                | Removable Storage              | All media captured on removable SD Card.<br>Base Unit has no internal media storage capabilities. |                  |  |
|                                | Data I/O ports                 | SD card, HDMI, USB Type C                                                                         |                  |  |
|                                | Battery                        | Two 18650B PCB-Protected Li-ion batteries (rechargeable)                                          |                  |  |
|                                | Operating Method               | One handed, portable                                                                              |                  |  |
|                                | Dimensions                     | 13.6" x 6.2" x 7.3"                                                                               |                  |  |
|                                | Weight                         | 2.09 lbs. / .95 kg                                                                                |                  |  |
| MENU<br>FUNCTIONS<br>& OPTIONS | User Interface                 | Pop-up menu operation, menu navigation, touchscreen                                               |                  |  |
|                                | File Management                | Photo and video recording, playback, thumbnail preview, delete                                    |                  |  |
|                                | Image Control                  | Image freeze, image flip, zoom in/out                                                             |                  |  |
|                                | Image Format                   | BMP, PNG or JPG                                                                                   |                  |  |
|                                | Video Format                   | AVI or MP4                                                                                        |                  |  |
|                                | Language                       | English, French, Spanish                                                                          |                  |  |
| OPERATING<br>LIMITS            | Run Time                       | ≤ 3 Hours                                                                                         |                  |  |
|                                | Operating Temp. Base Unit      | -10 – 50°C, -5 – 122°F                                                                            |                  |  |
|                                | Operating Temp. Insertion Tube | -20 - 60°C, -4 - 140°F                                                                            |                  |  |
|                                | IP Rating, Insertion Tube      | IP67                                                                                              |                  |  |