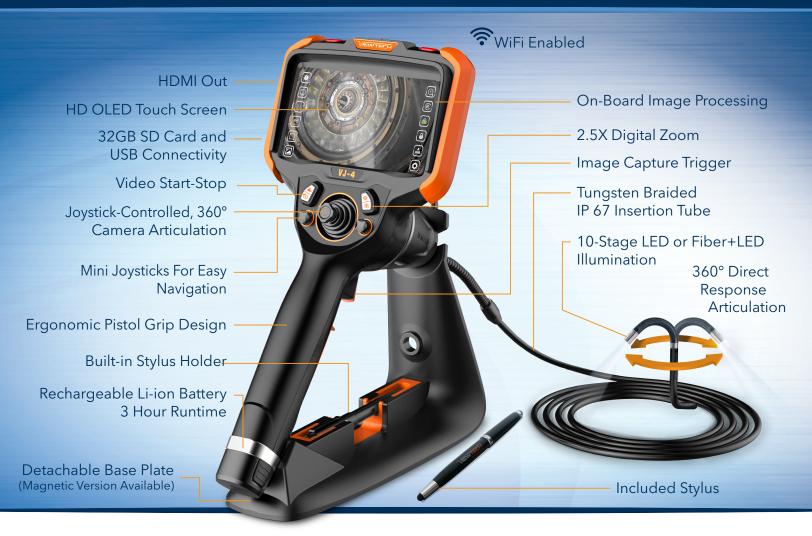

**MULTIPLE DIAMETERS** Available in lengths from 1.0m to 8.0m to suit any application. All insertion tubes feature our patented EasyGlide, 4-layer Tungsten sheathing for smooth entry and exit, and are IP 67 rated for rugged durability.



INDUSTRY-FIRST MINI-JOYSTICKS

The VJ-4 user interface is designed to enable maximum functionality with minimal effort. Use the mini-joysticks OR touchscreen to navigate all menus and adjust all settings. No feature-rich borescope is easier or more intuitive to use.



## CUSTOM OPTIONS TO FIT EVERY APPLICATION

With a variety of diameters and lengths available, along with focal length and illumination options, you can have a borescope perfectly tailored to your specific inspection requirements.



## UNRIVALED SERVICE AND EXPERTISE

The VJ-4 is broug