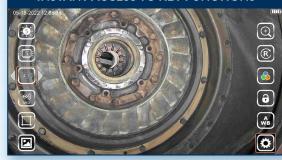

The VJ-4 user interface is designed to enable maximum functionality with minimal effort. Use the mini-joysticks OR touchscreen to navigate all menus and adjust all settings. No feature-rich borescope is easier or more intuitive to use.



## CUSTOM OPTIONS TO FIT EVERY APPLICATION

With a variety of diameters and lengths available, along with focal length and illumination options, you can have a borescope perfectly tailored to your specific inspection requirements.



## UNRIVALED SERVICE AND EXPERTISE

The VJ-4 is brought to you by the same team of borescope experts that changed the industry 15 years ago with the world's first mechanically articulating, joystickcontrolled video borescope. Find out why we are the #1 seller of borescopes in the US.







INSTANT ACCESS TO KEY FUNCTIONS





## ON-SCREEN ANNOTATION



TOUCH-SCREEN OR STYLUS INTERFACE



## RUGGEDIZED CASE & ACCESSORIES ARE INCLUDED WITH EVERY BORESCOPE WE SELL









SPECIFICATIONS



| INSERTION<br>TUBE              | Outer Diameter                 | 3.9mm                                                                                             | 3.9mm DIAMETER   |  |
|--------------------------------|--------------------------------|---------------------------------------------------------------------------------------------------|------------------|--|
|                                | Length                         | 1.5m, 2.0m or 3.0m                                                                                |                  |  |
|                                | Exterior Material