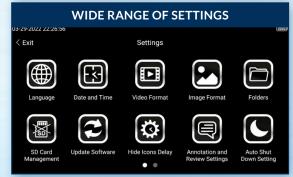

INDUSTRY-FIRST MINI-JOYSTICKS

The VJ-4 user interface is designed to enable maximum functionality with minimal effort. Use the mini-joysticks OR touchscreen to navigate all menus and adjust all settings. No feature-rich borescope is easier or more intuitive to use.