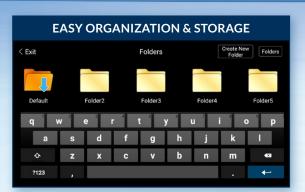

## CUSTOM OPTIONS TO FIT EVERY APPLICATION

With a variety of diameters and lengths available, along with focal length and illumination options, you can have a borescope perfectly tailored to your specific inspection requirements.