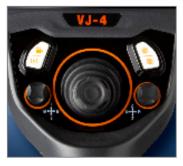

INDUSTRY-FIRST MINI-JOYSTICKS

The VJ-4 user interface is designed to enable maximum functionality with minimal effort. Use the mini-joysticks OR touchscreen to navigate all menus and adjust all settings. No feature-rich borescope is easier or more intuitive to use.

INSTANT ACCESS TO KEY FUNCTIONS