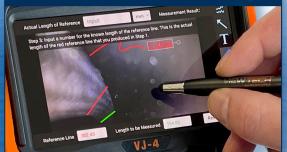

lity with minimal effort. Use the mini-joysticks OR touchscreen to navigate all menus and adjust all settings. No feature-rich borescope is easier or more intuitive to use.



## CUSTOM OPTIONS TO FIT EVERY APPLICATION

With a variety of diameters and lengths available, along with focal length and illumination options, you can have a borescope perfectly tailored to your specific inspection requirements.



## UNRIVALED SERVICE AND EXPERTISE

The VJ-4 is brought to you by the same team of borescope experts that changed the industry 15 years ago with the world's first mechanically articulating, joystickcontrolled video borescope. Find out why we are the #1 seller of borescopes in the US.







INSTANT ACCESS TO KEY FUNCTIONS





## ON-SCREEN ANNOTATION



TOUCH-SCREEN OR STYLUS INTERFACE



## RUGGEDIZED CASE & ACCESSORIES ARE INCLUDED WITH EVERY BORESCOPE WE SELL









SPECIFICATIONS



| INSERTION<br>TUBE              | Outer Diameter                 | 3.9mm                                                                                             | 3.9mm DIAMETER   |  |
|--------------------------------|--------------------------------|---------------------------------------------------------------------------------------------------|------------------|--|
|                                | Length                         | 1.5m, 2.0m or 3.0m                                                                                |                  |  |
|                                | Exterior Material              | Tungsten EasyGlide,<br>crush-resistant