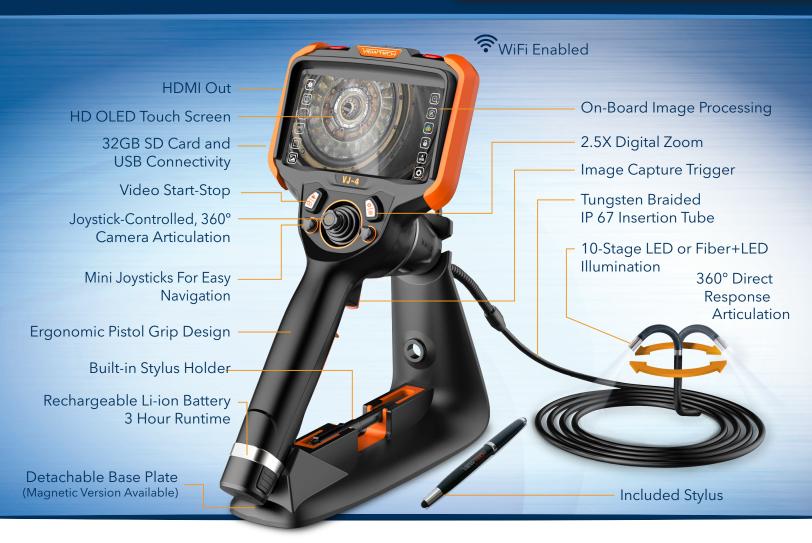

### **MULTIPLE DIAMETERS**

Available in lengths from 1.0m to 8.0m to suit any application. All insertion tubes feature our patented EasyGlide, 4-layer Tungsten sheathing for smooth entry and exit, and are IP 67 rated for rugged durability.

### CUSTOM OPTIONS TO FIT EVERY APPLICATION

With a variety of diameters and lengths available, along with focal length and illumination options, you can have a borescope perfectly tailored to your specific inspection requirements.