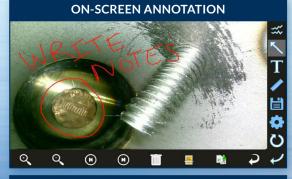

### INDUSTRY-FIRST MINI-JOYSTICKS

The VJ-4 user interface is designed to enable maximum functionality with minimal effort. Use the mini-joysticks OR touchscreen to navigate all menus and adjust all settings. No feature-rich borescope is easier or more intuitive to use.