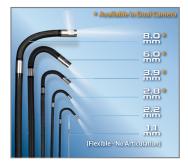

### INDUSTRY-FIRST MINI-JOYSTICKS

The VJ-4 user interface is designed to enable maximum functionality with minimal effort. Use the mini-joysticks OR touchscreen to navigate all menus and adjust all settings. No feature-rich borescope is easier or more intuitive to use.