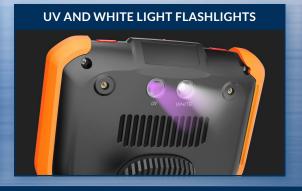

### INDUSTRY-FIRST MINI-JOYSTICKS

The VJ-4 user interface is designed to enable maximum functionality with minimal effort. Use the mini-joysticks OR touchscreen to navigate all menus and adjust all settings. No feature-rich borescope is easier or more intuitive to use.