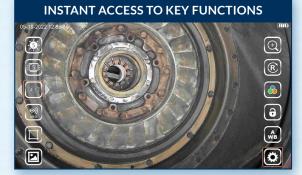

### INDUSTRY-FIRST MINI-JOYSTICKS

The VJ-4 user interface is designed to enable maximum functionality with minimal effort. Use the mini-joysticks OR touchscreen to navigate all menus and adjust all settings. No feature-rich borescope is easier or more intuitive to use.