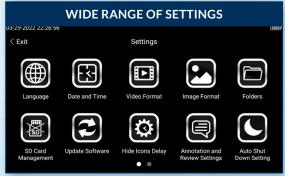

ce is designed to enable maximum functionality with minimal effort. Use the mini-joysticks OR touchscreen to navigate all menus and adjust all settings. No feature-rich borescope is easier or more intuitive to use.



### CUSTOM OPTIONS TO FIT EVERY APPLICATION

With a variety of diameters and lengths available, along with focal length and illumination options, you can have a borescope perfectly tailored to your specific inspection requirements.



# UNRIVALED SERVICE AND EXPERTISE

The VJ-4 is brought to you by the same team of borescope experts that changed the industry 15 years ago with the world's first mechanically articulating, joystickcontrolled video borescope. Find out why we are the #1 seller of borescopes in the US.



# EASY ORGANIZATION & STORAGE Create New Folders Folders









# RUGGEDIZED CASE & ACCESSORIES ARE INCLUDED WITH EVERY BORESCOPE WE SELL









## **SPECIFICATIONS**



|                                | Outer Diameter                 | 3.9mm                                                                                             |                              |  |
|--------------------------------|--------------------------------|---------------------------------------------------------------------------------------------------|------------------------------|--|
| INSERTION<br>TUBE              |                                |                                                                                                   | 3.9mm DIAMETER DISTALTIP 9mm |  |
|                                | Length                         | 1.5m, 2.0m o