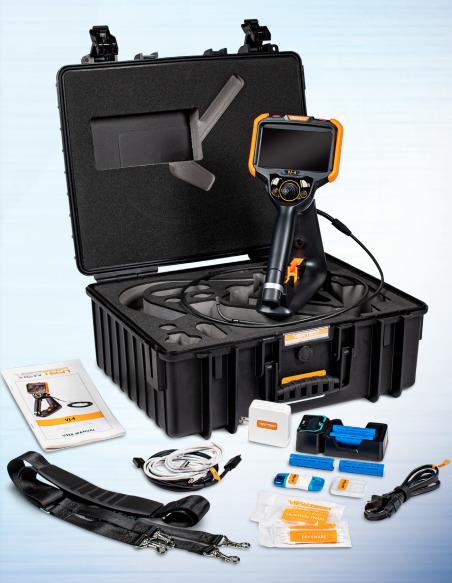

joysticks OR touchscreen to navigate all menus and adjust all settings. No feature-rich borescope is easier or more intuitive to use.



### CUSTOM OPTIONS TO FIT EVERY APPLICATION

With a variety of diameters and lengths available, along with focal length and illumination options, you can have a borescope perfectly tailored to your specific inspection requirements.



# UNRIVALED SERVICE AND EXPERTISE

The VJ-4 is brought to you by the same team of borescope experts that changed the industry 15 years ago with the world's first mechanically articulating, joystickcontrolled video borescope. Find out why we are the #1 seller of borescopes in the US.



# EASY ORGANIZATION & STORAGE Create New Folders Folders









# RUGGEDIZED CASE & ACCESSORIES ARE INCLUDED WITH EVERY BORESCOPE WE SELL









## **SPECIFICATIONS**



|                                | Outer Diameter                 | 3.9mm                                                                                             |                              |  |
|--------------------------------|--------------------------------|---------------------------------------------------------------------------------------------------|------------------------------|--|
| INSERTION<br>TUBE              |                                |                                                                                                   | 3.9mm DIAMETER DISTALTIP 9mm |  |
|                                | Length                         | 1.5m, 2.0m or 3.0m