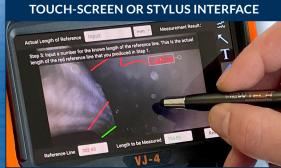

### INDUSTRY-FIRST MINI-JOYSTICKS

The VJ-4 user interface is designed to enable maximum functionality with minimal effort. Use the mini-joysticks OR touchscreen to navigate all menus and adjust all settings. No feature-rich borescope is easier or more intuitive to use.