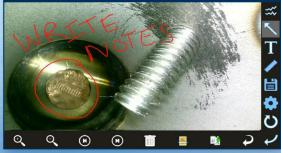

designed to enable maximum functionality with minimal effort. Use the mini-joysticks OR touchscreen to navigate all menus and adjust all settings. No feature-rich borescope is easier or more intuitive to use.



## CUSTOM OPTIONS TO FIT EVERY APPLICATION

With a variety of diameters and lengths available, along with focal length and illumination options, you can have a borescope perfectly tailored to your specific inspection requirements.



## UNRIVALED SERVICE AND EXPERTISE

The VJ-4 is brought to you by the same team of borescope experts that changed the industry 15 years ago with the world's first mechanically articulating, joystickcontrolled video borescope. Find out why we are the #1 seller of borescopes in the US.







INSTANT ACCESS TO KEY FUNCTIONS





## ON-SCREEN ANNOTATION



TOUCH-SCREEN OR STYLUS INTERFACE



## RUGGEDIZED CASE & ACCESSORIES ARE INCLUDED WITH EVERY BORESCOPE WE SELL









SPECIFICATIONS



| INSERTION<br>TUBE Outer Diameter 3.9mm   INSERTION<br>TUBE Length 1.5m, 2.0m or 3.0m   Exterior Material Tungsten EasyGlide,<br>crush-resistant   Chemical Compatibility Water, machine oil, heating oil,<br>diesel, 3.5% saline concentrate |                                                                |  |
|----------------------------------------------------------------------------------------------------------------------------------------------------------------------------------------------------------------------------------------------|----------------------------------------------------------------|--|
| TUBE Exterior Material Tungsten EasyGlid