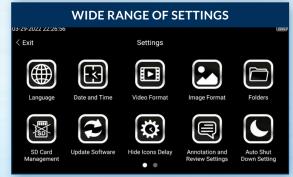

## CUSTOM OPTIONS TO FIT EVERY APPLICATION

With a variety of diameters and lengths available, along with focal length and illumination options, you can have a borescope perfectly tailored to your specific inspection requirements.