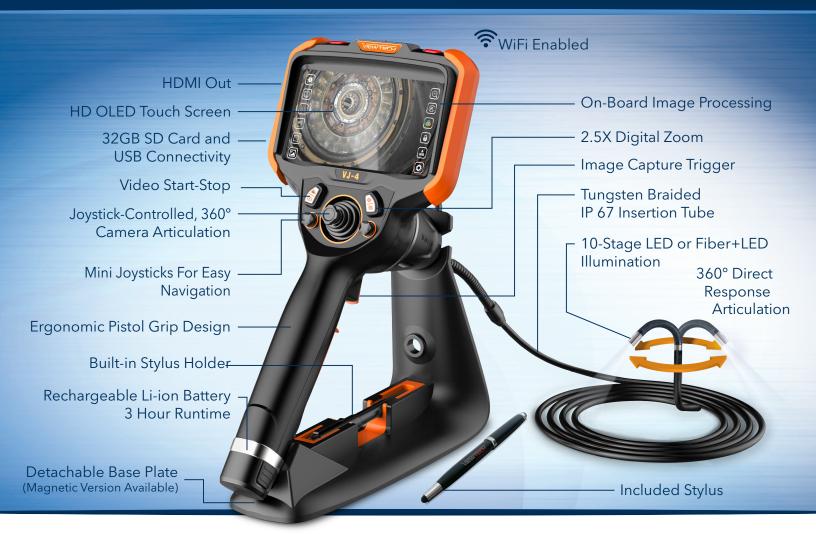

**MULTIPLE DIAMETERS** Available in lengths from 1.0m to 8.0m to suit any application. All insertion tubes feature our patented EasyGlide, 4-layer Tungsten sheathing for smooth entry and exit, and are IP 67 rated for rugged durability.