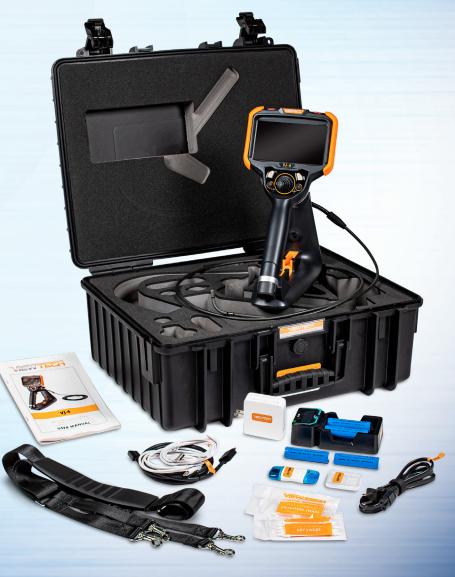

## RUGGEDIZED CASE & ACCESSORIES ARE INCLUDED WITH EVERY BORESCOPE WE SELL

SPECIFICATIONS

| INSERTION<br>TUBE Outer Diameter 3.9mm   INSERTION<br>TUBE Length 1.5m, 2.0m or 3.0m   Exterior Material Tungsten EasyGlide,<br>crush-resistant   Chemical Compatibility Water, machine oil, heating oil,<br>diesel, 3.5% saline concentrate |                                                                |  |
|----------------------------------------------------------------------------------------------------------------------------------------------------------------------------------------------------------------------------------------------|----------------------------------------------------------------|--|
| TUBE Exterior Material Tungsten EasyGlide,<br>crush-resistant   Chemical Compatibility Water, machine oil, heating oil,                                                                                                                      |                                                                |  |
| TOBE Exterior Material Tungsterr EasyGlide,<br>crush-resistant   Chemical Compatibility Water, machine oil, heating oil,                                                                                                                     |                                                                |  |
|                                                                                                                                                                                                                                              | 1                                                              |  |
|                                                                                                                                                                                                                                              |                                                                |  |
| Articulation Range 360° around,<br>170±10° backward (1.5m)<br>150±10° backward (2.0m)<br>120±10° backward (3.0m)                                                                                                                             | 59mm<br>▼<br>49mm                                              |  |
| Field of View 90° x 72°                                                                                                                                                                                                                      |                                                                |  |
| OPTICS Depth of Field 8.0mm-100.0mm                                                                                                                                                                                                          |                                                                |  |
| Effective Pixels 921,600 pixels                                                                                                                                                                                                              |                                                                |  |
| Illumination Method 6 Super high-intensity white LEDs                                                                                                                                                                                        |                                                                |  |
| Illumination Output ≤ 10,000lux                                                                                                                                                                                                              |                                                                |  |
| Display Monitor 5.5" OLED touch screen                                                                                                                                                                                                       |                                                                |  |
| Articulation Control Thumb-actuated, mechanical rocker                                                                                                                                                                                       |                                                                |  |
| Joystick Lock Automatic                                                                                                                                                                                                                      | Automatic                                                      |  |
| Brightness Control 10-step LED brightness adjustment                                                                                                                                                                                         | 10-step LED brightness adjustment                              |  |
| Control Buttons Two multi-function mini joysticks and left/right button                                                                                                                                                                      | Two multi-function mini joysticks and left/right buttons       |  |
| BASE     Playback     Photos, videos (w/wo audio), thumbnail view                                                                                                                                                                            | Photos, videos (w/wo audio), thumbnail view                    |  |
| UNIT     Audio / Microphone     3.5mm port                                                                                                                                                                                                   |                                                                |  |
| Internal storage 32 GB SD Card   10,000 photos, 8 hours video                                                                                                                                                                                |                                                                |  |
| Data I/O ports SD card, HDMI, USB Type C                                                                                                                                                                                                     |                                                                |  |
| Battery Two 18650B PCB-Protected Li-ion batteries (rechargeab                                                                                                                                                                                | ole)                                                           |  |
| Operating Method One handed, portable                                                                                                                                                                                                        |                                                                |  |
| Dimensions     13.6" x 6.2" x 7.3"                                                                                                                                                                                                           |                                                                |  |
| Weight 2.09 lbs. / .95 kg                                                                                                                                                                                                                    |                                                                |  |
| User Interface Pop-up menu operation, menu navigation, touchscreer                                                                                                                                                                           | า                                                              |  |
| File Management     Photo and video recording, playback, thumbnail preview, d                                                                                                                                                                | Photo and video recording, playback, thumbnail preview, delete |  |
| MENU     Image Control     Image freeze, image flip, zoom in/out                                                                                                                                                                             | Image freeze, image flip, zoom in/out                          |  |
| FUNCTIONS<br>& OPTIONS     Image Format     BMP, PNG or JPG                                                                                                                                                                                  | BMP, PNG or JPG                                                |  |
| Video Format AVI or MP4                                                                                                                                                                                                                      | AVI or MP4                                                     |  |
| Language English, French, Spanish                                                                                                                                                                                                            |                                                                |  |
| Run Time ≤ 3 Hours                                                                                                                                                                                                                           |                                                                |  |
| OPERATING Operating Temp. Base Unit -10 - 50°C, -5 - 122°F                                                                                                                                                                                   | -10 - 50°C, -5 - 122°F                                         |  |
| LIMITSOperating Temp. Insertion Tube-20 - 60°C, -4 - 140°F                                                                                                                                                                                   |                                                                |  |
| IP Rating, Insertion Tube IP67                                                                                                                                                                                                               |                                                                |  |