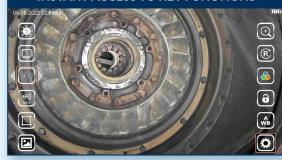

The VJ-4 user interface is designed to enable maximum functionality with minimal effort. Use the mini-joysticks OR touchscreen to navigate all menus and adjust all settings. No feature-rich borescope is easier or more intuitive to use.



## CUSTOM OPTIONS TO FIT EVERY APPLICATION

With a variety of diameters and lengths available, along with focal length and illumination options, you can have a borescope perfectly tailored to your specific inspection requirements.



## UNRIVALED SERVICE AND EXPERTISE

The VJ-4 is brought to you by the same team of borescope experts that changed the industry 15 years ago with the world's first mechanically articulating, joystickcontrolled video borescope. Find out why we are the #1 seller of borescopes in the US.







INSTANT ACCESS TO KEY FUNCTIONS





## ON-SCREEN ANNOTATION



TOUCH-SCREEN OR STYLUS INTERFACE



## RUGGEDIZED CASE & ACCESSORIES ARE INCLUDED WITH EVERY BORESCOPE WE SELL









SPECIFICATIONS



| INSERTION<br>TUBE Outer Diameter 3.9mm   INSERTION<br>TUBE Length 1.5m, 2.0m or 3.0m   Exterior Material Tungsten EasyGlide,<br>crush-resistant   Chemical Compatibility Water, machine oil, heating oil,<br>diesel, 3.5% saline concentrate |                                                                |  |
|----------------------------------------------------------------------------------------------------------------------------------------------------------------------------------------------------------------------------------------------|----------------------------------------------------------------|--|
| TUBE Exteri