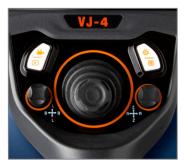

## CUSTOM OPTIONS TO FIT EVERY APPLICATION

With a variety of diameters and lengths available, along with focal length and illumination options, you can have a borescope perfectly tailored to your specific inspection requirements.