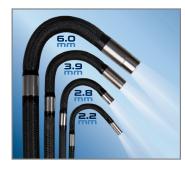

INDUSTRY-FIRST MINI-JOYSTICKS

The VJ-4 user interface is designed to enable maximum functionality with minimal effort. Use the mini-joysticks OR touchscreen to navigate all menus and adjust all settings. No feature-rich borescope is easier or more intuitive to use.

INSTANT ACCESS TO KEY FUNCTIONS