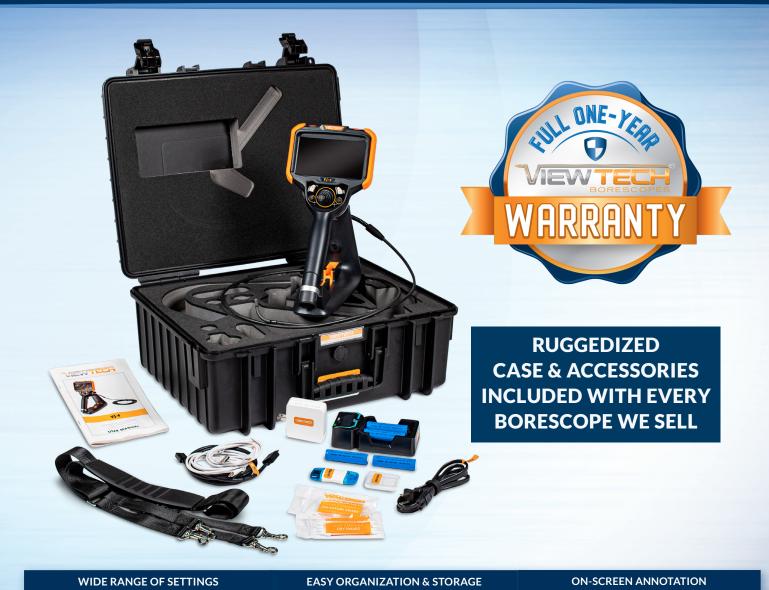

# UNRIVALED SERVICE AND EXPERTISE

The VJ-4 is brought to you by the same team of borescope experts that changed the industry 15 years ago with the world's first mechanically articulating, joystickcontrolled video borescope. Find out why we are the #1 seller of borescopes in the US.