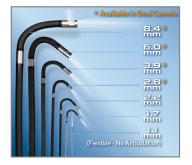

#### INDUSTRY-FIRST MINI-JOYSTICKS

The VJ-4 user interface is designed to enable maximum functionality with minimal effort. Use the mini-joysticks OR touchscreen to navigate all menus and adjust all settings. No feature-rich borescope is easier or more intuitive to use.