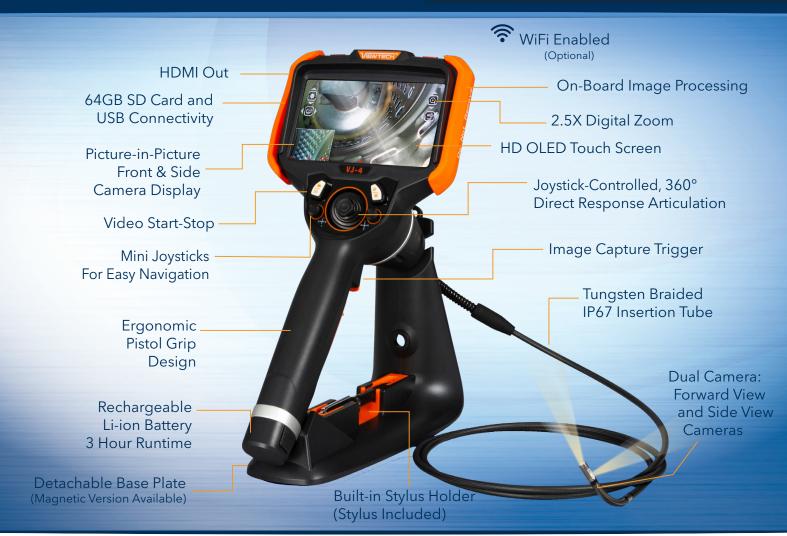

### MULTIPLE DIAMETERS AND LENGTHS

Available in lengths 1.0m to 8.0m. The dual camera assists in viewing straight ahead and 90 degrees. Users can switch between the two cameras while keeping the borescope inside the inspection area.

#### CUSTOM OPTIONS TO FIT EVERY APPLICATION

With a variety of diameters and lengths available, along with focal length and illumination options, you can have a borescope perfectly tailored to your specific inspection requirements.