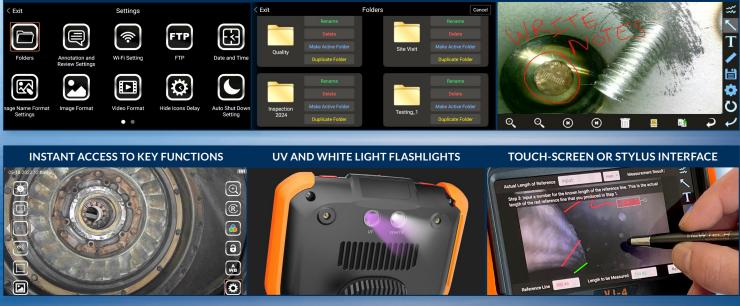

#### INDUSTRY-FIRST MINI-JOYSTICKS

The VJ-4 user interface is designed to enable maximum functionality with minimal effort. Use the mini-joysticks OR touchscreen to navigate all menus and adjust all settings. No feature-rich borescope is easier or more intuitive to use.