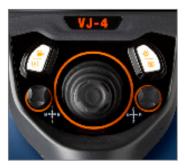

#### INDUSTRY-FIRST MINI-JOYSTICKS

The VJ-4 user interface is designed to enable maximum functionality with minimal effort. Use the mini-joysticks OR touchscreen to navigate all menus and adjust all settings. No feature-rich borescope is easier or more intuitive to use.