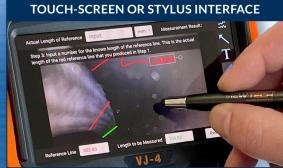

#### INDUSTRY-FIRST MINI-JOYSTICKS

The VJ-4 user interface is designed to enable maximum functionality with minimal effort. Use the mini-joysticks OR touchscreen to navigate all menus and adjust all settings. No feature-rich borescope is easier or more intuitive to use.