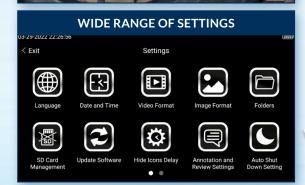

#### INDUSTRY-FIRST MINI-JOYSTICKS

The VJ-4 user interface is designed to enable maximum functionality with minimal effort. Use the mini-joysticks OR touchscreen to navigate all menus and adjust all settings. No feature-rich borescope is easier or more intuitive to use.

#### SPECIFICATIONS

|                                | Outer Diameter                 | 3.9mm                                                                                             |
|--------------------------------|--------------------------------|---------------------------------------------------------------------------------------------------|
| INSERTION<br>TUBE              | Length                         | 1.5m or 3.0m                                                                                      |
|                                | Exterior Material              | Tungsten EasyGlide, crush-resistant                                                               |
|                                | Chemical Compatibility         | Water, machine oil, heating oil, diesel, 3.5% saline concentrate                                  |
|                                | Articulation Range             | 360° around,<br>170±10° backward (1.5m)<br>120±10° backward (3.0m)                                |
| OPTICS                         | Angle of View                  | 110° (front)<br>110° (side)                                                                       |
|                                | Depth of Field                 | 8.0mm–100.0mm (front)<br>5.0mm-50mm (side)                                                        |
|                                | Effective Pixels               | 921,600 pixels                                                                                    |
|                                | Illumination Method            | 6 Super high-intensity white LEDs                                                                 |
|                                | Illumination Output            | Front ≤ 10,000lux<br>Side ≤ 10,000lux                                                             |
| BASE<br>UNIT                   | Display Monitor                | 5.5" OLED touch screen                                                                            |
|                                | Articulation Control           | Thumb-actuated, mechanical rocker                                                                 |
|                                | Joystick Lock                  | Automatic                                                                                         |
|                                | Brightness Control             | 10-step LED brightness adjustment                                                                 |
|                                | Control Buttons                | Two multi-function mini joysticks and left/right buttons                                          |
|                                | Playback                       | Photos, videos (w/wo audio), thumbnail view                                                       |
|                                | Audio / Microphone             | 3.5mm port                                                                                        |
|                                | Removable Storage              | All media captured on removable SD Card.<br>Base Unit has no internal media storage capabilities. |
|                                | Data I/O ports                 | SD card, HDMI, USB Type C                                                                         |
|                                | Battery                        | Two 18650B PCB-Protected Li-ion batteries (rechargeable)                                          |
|                                | Operating Method               | One handed, portable                                                                              |
|                                | Dimensions                     | 13.6" x 6.2" x 7.3"                                                                               |
|                                | Weight                         | 2.09 lbs. / .95 kg                                                                                |
| MENU<br>FUNCTIONS<br>& OPTIONS | User Interface                 | Pop-up menu operation, menu navigation, touchscreen                                               |
|                                | File Management                | Photo and video recording, playback, thumbnail preview, delete                                    |
|                                | Image Control                  | Image freeze, image flip, zoom in/out                                                             |
|                                | Image Format                   | BMP, PNG or JPG                                                                                   |
|                                | Video Format                   | AVI or MP4                                                                                        |
|                                | Language                       | English, French, Spanish                                                                          |
| OPERATING<br>LIMITS            | Run Time                       | ≤ 3 Hours                                                                                         |
|                                | Operating Temp. Base Unit      | -10 – 50°C, -5 – 122°F                                                                            |
|                                | Operating Temp. Insertion Tube | -20 - 60°C, -4 - 140°F                                                                            |
|                                | IP Rating, Insertion Tube      | IP67                                                                                              |