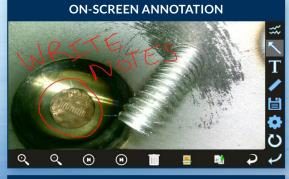

#### INDUSTRY-FIRST MINI-JOYSTICKS

The VJ-4 user interface is designed to enable maximum functionality with minimal effort. Use the mini-joysticks OR touchscreen to navigate all menus and adjust all settings. No feature-rich borescope is easier or more intuitive to use.