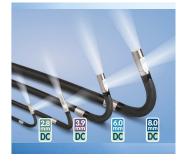

## MULTIPLE DIAMETERS AND LENGTHS

Available in lengths 1.0m to 8.0m. The dual camera assists in viewing straight ahead and 90 degrees. Users can switch between the two cameras while keeping the borescope inside the inspection area.

#### CUSTOM OPTIONS TO FIT EVERY APPLICATION

With a variety of diameters and lengths available, along with focal length and illumination options, you can have a borescope perfectly tailored to your specific inspection requirements.