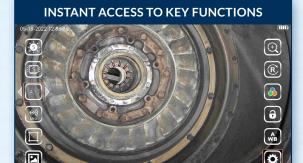

#### INDUSTRY-FIRST MINI-JOYSTICKS

The VJ-4 user interface is designed to enable maximum functionality with minimal effort. Use the mini-joysticks OR touchscreen to navigate all menus and adjust all settings. No feature-rich borescope is easier or more intuitive to use.