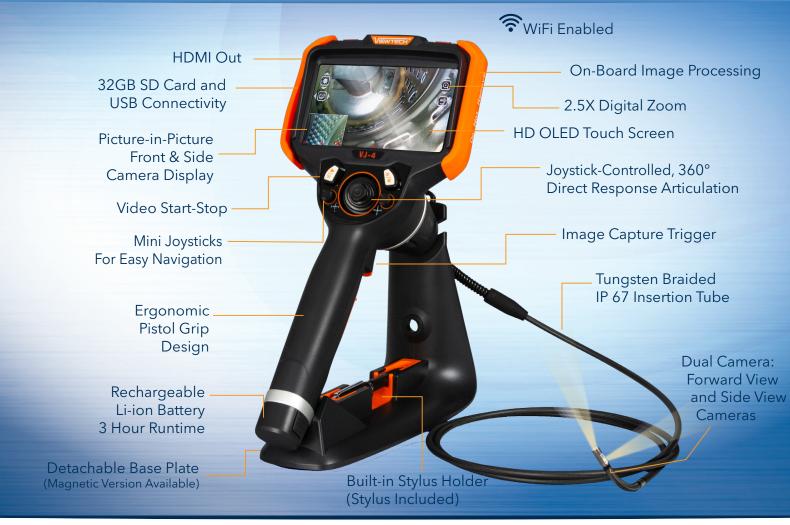

## MULTIPLE DIAMETERS AND LENGTHS

Available in lengths 1.0m to 8.0m. The dual camera assists in viewing straight ahead and 90 degrees. Users can switch between the two cameras while keeping the borescope inside the inspection area.

#### INDUSTRY-FIRST MINI-JOYSTICKS

The VJ-4 user interface is designed to enable maximum functionality with minimal effort. Use the mini-joysticks OR touchscreen to navigate all menus and adjust all settings. No feature-rich borescope is easier or more intuitive to use.

#### CUSTOM OPTIONS TO FIT EVERY APPLICATION

With a variety of diameters and lengths available, along with focal length and illumination options, you can have a borescope perfectly tailored to your specific inspection requirements.

### UNRIVALED SERVICE AND EXPERTISE

The VJ-4 is brought to you by the same team of borescope experts that changed the industry 15 years ago with the world's first mechanically articulating, joystick-controlled video borescope. Find out why we are the #1 seller of borescopes in the US.

# EASY ORGANIZATION & STORAGE Create New Folders Folders

# RUGGEDIZED CASE & ACCESSORIES ARE INCLUDED WITH EVERY BORESCOPE WE SELL

#### SPECIFICATIONS

|                                | Outer Diameter                 | 3.9mm                                                                                             |
|--------------------------------|--------------------------------|---------------------------------------------------------------------------------------------------|
| INSERTION<br>TUBE              | Length                         | 1.5m or 3.0m                                                                                      |
|                                | Exterior Material              | Tungsten EasyGlide, crush-resistant                                                               |
|                                | Chemical Compatibility         | Water, machine oil, heating oil, diesel, 3.5% saline concentrate                                  |
|                                | Articulation Range             | 360° around,<br>170±10° backward (1.5m)<br>120±10° backward (3.0m)                                |
| OPTICS                         | Angle of View                  | 110° (front)<br>110° (side)                                                                       |
|                                | Depth of Field                 | 8.0mm–100.0mm (front)<br>5.0mm-50mm (side)                                                        |
|                                | Effective Pixels               | 921,600 pixels                                                                                    |
|                                | Illumination Method            | 6 Super high-intensity white LEDs                                                                 |
|                                | Illumination Output            | Front ≤ 10,000lux<br>Side ≤ 10,000lux                                                             |
| BASE<br>UNIT                   | Display Monitor                | 5.5" OLED touch screen                                                                            |
|                                | Articulation Control           | Thumb-actuated, mechanical rocker                                                                 |
|                                | Joystick Lock                  | Automatic                                                                                         |
|                                | Brightness Control             | 10-step LED brightness adjustment                                                                 |
|                                | Control Buttons                | Two multi-function mini joysticks and left/right buttons                                          |
|                                | Playback                       | Photos, videos (w/wo audio), thumbnail view                                                       |
|                                | Audio / Microphone             | 3.5mm port                                                                                        |
|                                | Removable Storage              | All media captured on removable SD Card.<br>Base Unit has no internal media storage capabilities. |
|                                | Data I/O ports                 | SD card, HDMI, USB Type C                                                                         |
|                                | Battery                        | Two 18650B PCB-Protected Li-ion batteries (rechargeable)                                          |
|                                | Operating Method               | One handed, portable                                                                              |
|                                | Dimensions                     | 13.6" x 6.2" x 7.3"                                                                               |
|                                | Weight                         | 2.09 lbs. / .95 kg                                                                                |
| MENU<br>FUNCTIONS<br>& OPTIONS | User Interface                 | Pop-up menu operation, menu navigation, touchscreen                                               |
|                                | File Management                | Photo and video recording, playback, thumbnail preview, delete                                    |
|                                | Image Control                  | Image freeze, image flip, zoom in/out                                                             |
|                                | Image Format                   | BMP, PNG or JPG                                                                                   |
|                                | Video Format                   | AVI or MP4                                                                                        |
|                                | Language                       | English, French, Spanish                                                                          |
| OPERATING<br>LIMITS            | Run Time                       | ≤ 3 Hours                                                                                         |
|                                | Operating Temp. Base Unit      | -10 – 50°C, -5 – 122°F                                                                            |
|                                | Operating Temp. Insertion Tube | -20 - 60°C, -4 - 140°F                                                                            |
|                                | IP Rating, Insertion Tube      | IP67                                                                                              |