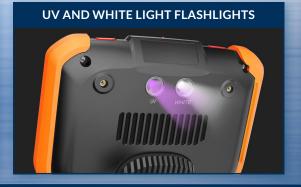

#### SPECIFICATIONS

|                                | Outer Diameter                 | 3.9mm                                                                                             |
|--------------------------------|--------------------------------|---------------------------------------------------------------------------------------------------|
| INSERTION<br>TUBE              | Length                         | 1.5m or 3.0m                                                                                      |
|                                | Exterior Material              | Tungsten EasyGlide, crush-resistant                                                               |
|                                | Chemical Compatibility         | Water, machine oil, heating oil, diesel, 3.5% saline concentrate                                  |
|                                | Articulation Range             | 360° around,<br>170±10° backward (1.5m)<br>120±10° backward (3.0m)                                |
| OPTICS                         | Angle of View                  | 110° (front)<br>110° (side)                                                                       |
|                                | Depth of Field                 | 8.0mm–100.0mm (front)<br>5.0mm-50mm (side)                                                        |
|                                | Effective Pixels               | 921,600 pixels                                                                                    |
|                                | Illumination Method            | 6 Super high-intensity white LEDs                                                                 |
|                                | Illumination Output            | Front ≤ 10,000lux<br>Side ≤ 10,000lux                                                             |
| BASE<br>UNIT                   | Display Monitor                | 5.5" OLED touch screen                                                                            |
|                                | Articulation Control           | Thumb-actuated, mechanical rocker                                                                 |
|                                | Joystick Lock                  | Automatic                                                                                         |
|                                | Brightness Control             | 10-step LED brightness adjustment                                                                 |
|                                | Control Buttons                | Two multi-function mini joysticks and left/right buttons                                          |
|                                | Playback                       | Photos, videos (w/wo audio), thumbnail view                                                       |
|                                | Audio / Microphone             | 3.5mm port                                                                                        |
|                                | Removable Storage              | All media captured on removable SD Card.<br>Base Unit has no internal media storage capabilities. |
|                                | Data I/O ports                 | SD card, HDMI, USB Type C                                                                         |
|                                | Battery                        | Two 18650B PCB-Protected Li-ion batteries (rechargeable)                                          |
|                                | Operating Method               | One handed, portable                                                                              |
|                                | Dimensions                     | 13.6" x 6.2" x 7.3"                                                                               |
|                                | Weight                         | 2.09 lbs. / .95 kg                                                                                |
| MENU<br>FUNCTIONS<br>& OPTIONS | User Interface                 | Pop-up menu operation, menu navigation, touchscreen                                               |
|                                | File Management                | Photo and video recording, playback, thumbnail preview, delete                                    |
|                                | Image Control                  | Image freeze, image flip, zoom in/out                                                             |
|                                | Image Format                   | BMP, PNG or JPG                                                                                   |
|                                | Video Format                   | AVI or MP4                                                                                        |
|                                | Language                       | English, French, Spanish                                                                          |
| OPERATING<br>LIMITS            | Run Time                       | ≤ 3 Hours                                                                                         |
|                                | Operating Temp. Base Unit      | -10 – 50°C, -5 – 122°F                                                                            |
|                                | Operating Temp. Insertion Tube | -20 - 60°C, -4 - 140°F                                                                            |
|                                | IP Rating, Insertion Tube      | IP67                                                                                              |