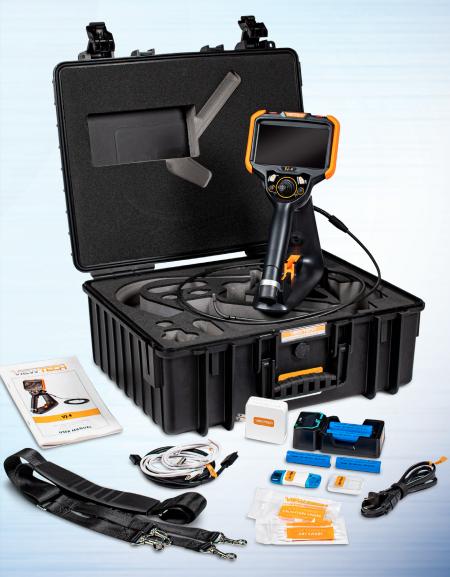

ticks OR touchscreen to navigate all menus and adjust all settings. No feature-rich borescope is easier or more intuitive to use.



#### CUSTOM OPTIONS TO FIT EVERY APPLICATION

With a variety of diameters and lengths available, along with focal length and illumination options, you can have a borescope perfectly tailored to your specific inspection requirements.



### UNRIVALED SERVICE AND EXPERTISE

The VJ-4 is brought to you by the same team of borescope experts that changed the industry 15 years ago with the world's first mechanically articulating, joystick-controlled video borescope. Find out why we are the #1 seller of borescopes in the US.



# EASY ORGANIZATION & STORAGE Create New Folders Folders









# RUGGEDIZED CASE & ACCESSORIES ARE INCLUDED WITH EVERY BORESCOPE WE SELL









#### SPECIFICATIONS



|                                | Outer Diameter                 | 3.9mm                                                                                             |
|--------------------------------|--------------------------------|---------------------------------------------------------------------------------------------------|
| INSERTION<br>TUBE              | Length                         | 1.5m or 3.0m                                                                                      |
|                                | Exterior Material              | Tungsten EasyGlide, crush-resistant                                                               |
|                                | Chemical Compatibility         | Water, machine oil, heating o