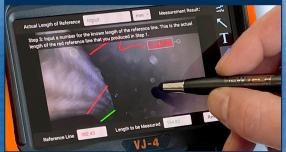

ith minimal effort. Use the mini-joysticks OR touchscreen to navigate all menus and adjust all settings. No feature-rich borescope is easier or more intuitive to use.



#### CUSTOM OPTIONS TO FIT EVERY APPLICATION

With a variety of diameters and lengths available, along with focal length and illumination options, you can have a borescope perfectly tailored to your specific inspection requirements.



# UNRIVALED SERVICE AND EXPERTISE

The VJ-4 is brought to you by the same team of borescope experts that changed the industry 15 years ago with the world's first mechanically articulating, joystickcontrolled video borescope. Find out why we are the #1 seller of borescopes in the US.







**INSTANT ACCESS TO KEY FUNCTIONS** 





## ON-SCREEN ANNOTATION



TOUCH-SCREEN OR STYLUS INTERFACE



# RUGGEDIZED CASE & ACCESSORIES ARE INCLUDED WITH EVERY BORESCOPE WE SELL











SPECIFICATIONS



| INSERTION<br>TUBE              | Outer Diameter                 | 3.9mm                                                                                             |
|--------------------------------|--------------------------------|---------------------------------------------------------------------------------------------------|
|                                | Length                         | 1.5m or 3.0m                                                                                      |
|                                | Exterior Material              | Tungsten EasyGlide, crush-resistant                                                               |
|