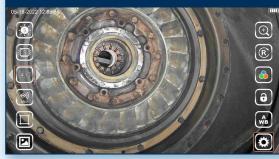

### MULTIPLE DIAMETERS AND LENGTHS

Available in lengths 1.0m to 8.0m. The dual camera assists in viewing straight ahead and 90 degrees. Users can switch between the two cameras while keeping the borescope inside the inspection area.