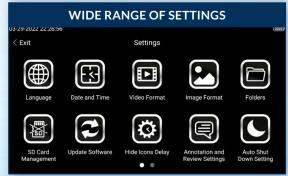

-4 user interface is designed to enable maximum functionality with minimal effort. Use the mini-joysticks OR touchscreen to navigate all menus and adjust all settings. No feature-rich borescope is easier or more intuitive to use.



#### CUSTOM OPTIONS TO FIT EVERY APPLICATION

With a variety of diameters and lengths available, along with focal length and illumination options, you can have a borescope perfectly tailored to your specific inspection requirements.



# UNRIVALED SERVICE AND EXPERTISE

The VJ-4 is brought to you by the same team of borescope experts that changed the industry 15 years ago with the world's first mechanically articulating, joystickcontrolled video borescope. Find out why we are the #1 seller of borescopes in the US.







**INSTANT ACCESS TO KEY FUNCTIONS** 





## ON-SCREEN ANNOTATION



TOUCH-SCREEN OR STYLUS INTERFACE



# RUGGEDIZED CASE & ACCESSORIES ARE INCLUDED WITH EVERY BORESCOPE WE SELL











SPECIFICATIONS



| INSERTION<br>TUBE              | Outer Diameter                 | 3.9mm                                                                                             |
|--------------------------------|--------------------------------|---------------------------------------------------------------------------------------------------|
|                                | Length                         | 1.5m or 3.0m                                                                                      |
|                                | Exterior Material              | Tungsten EasyGlide, crush-resistant