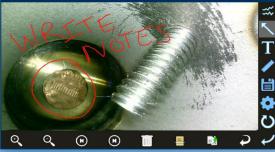

ed to enable maximum functionality with minimal effort. Use the mini-joysticks OR touchscreen to navigate all menus and adjust all settings. No feature-rich borescope is easier or more intuitive to use.



#### CUSTOM OPTIONS TO FIT EVERY APPLICATION

With a variety of diameters and lengths available, along with focal length and illumination options, you can have a borescope perfectly tailored to your specific inspection requirements.



# UNRIVALED SERVICE AND EXPERTISE

The VJ-4 is brought to you by the same team of borescope experts that changed the industry 15 years ago with the world's first mechanically articulating, joystickcontrolled video borescope. Find out why we are the #1 seller of borescopes in the US.







**INSTANT ACCESS TO KEY FUNCTIONS** 





## ON-SCREEN ANNOTATION



TOUCH-SCREEN OR STYLUS INTERFACE



# RUGGEDIZED CASE & ACCESSORIES ARE INCLUDED WITH EVERY BORESCOPE WE SELL











SPECIFICATIONS



| INSERTION<br>TUBE              | Outer Diameter                 | 3.9mm                                                                                             |
|--------------------------------|--------------------------------|---------------------------------------------------------------------------------------------------|
|                                | Length                         | 1.5m or 3.0m                                                                                      |
|                                | Exterior Material              | Tungsten EasyGlide, crush-resistant