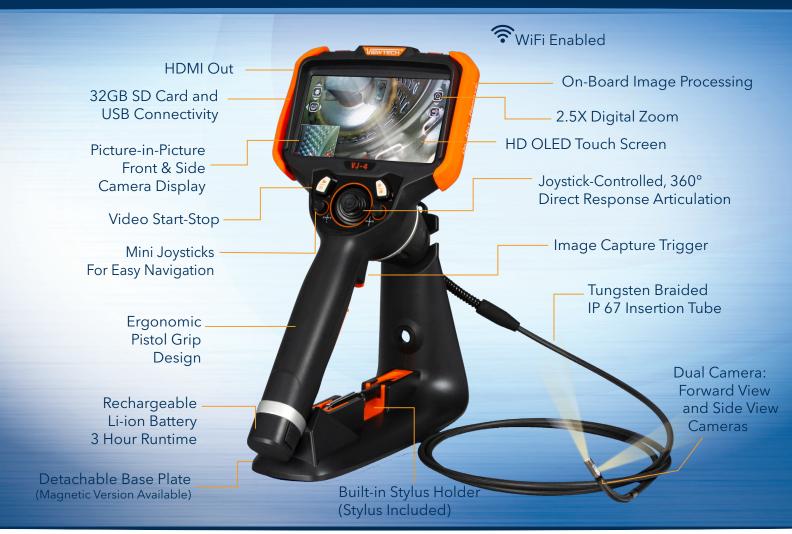

### MULTIPLE DIAMETERS AND LENGTHS

Available in lengths 1.0m to 8.0m. The dual camera assists in viewing straight ahead and 90 degrees. Users can switch between the two cameras while keeping the borescope inside the inspection area.

#### CUSTOM OPTIONS TO FIT EVERY APPLICATION

With a variety of diameters and lengths available, along with focal length and illumination options, you can have a borescope perfectly tailored to your specific inspection requirements.