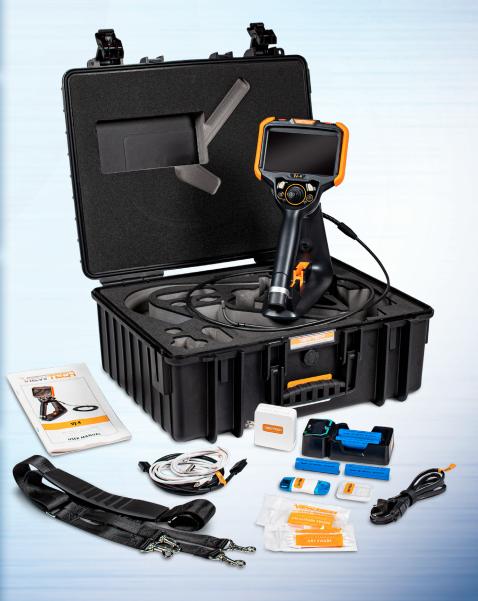

# RUGGEDIZED CASE & ACCESSORIES ARE INCLUDED WITH EVERY BORESCOPE WE SELL

SPECIFICATIONS

| INSERTION<br>TUBE              | Outer Diameter                 | 3.9mm                                                                                             |
|--------------------------------|--------------------------------|---------------------------------------------------------------------------------------------------|
|                                | Length                         | 1.5m or 3.0m                                                                                      |
|                                | Exterior Material              | Tungsten EasyGlide, crush-resistant                                                               |
|                                | Chemical Compatibility         | Water, machine oil, heating oil, diesel, 3.5% saline concentrate                                  |
|                                | Articulation Range             | 360° around,<br>170±10° backward (1.5m)                                                           |
|                                |                                | 120±10° backward (3.0m)                                                                           |
| OPTICS                         | Angle of View                  | 110° (front)<br>110° (side)                                                                       |
|                                | Depth of Field                 | 8.0mm–100.0mm (front)<br>5.0mm-50mm (side)                                                        |
|                                | Effective Pixels               | 921,600 pixels                                                                                    |
|                                | Illumination Method            | 6 Super high-intensity white LEDs                                                                 |
|                                | Illumination Output            | Front ≤ 10,000lux<br>Side ≤ 10,000lux                                                             |
| BASE<br>UNIT                   | Display Monitor                | 5.5" OLED touch screen                                                                            |
|                                | Articulation Control           | Thumb-actuated, mechanical rocker                                                                 |
|                                | Joystick Lock                  | Automatic                                                                                         |
|                                | Brightness Control             | 10-step LED brightness adjustment                                                                 |
|                                | Control Buttons                | Two multi-function mini joysticks and left/right buttons                                          |
|                                | Playback                       | Photos, videos (w/wo audio), thumbnail view                                                       |
|                                | Audio / Microphone             | 3.5mm port                                                                                        |
|                                | Removable Storage              | All media captured on removable SD Card.<br>Base Unit has no internal media storage capabilities. |
|                                | Data I/O ports                 | SD card, HDMI, USB Type C                                                                         |
|                                | Battery                        | Two 18650B PCB-Protected Li-ion batteries (rechargeable)                                          |
|                                | Operating Method               | One handed, portable                                                                              |
|                                | Dimensions                     | 13.6" x 6.2" x 7.3"                                                                               |
|                                | Weight                         | 2.09 lbs. / .95 kg                                                                                |
| MENU<br>FUNCTIONS<br>& OPTIONS | User Interface                 | Pop-up menu operation, menu navigation, touchscreen                                               |
|                                | File Management                | Photo and video recording, playback, thumbnail preview, delete                                    |
|                                | Image Control                  | Image freeze, image flip, zoom in/out                                                             |
|                                | Image Format                   | BMP, PNG or JPG                                                                                   |
|                                | Video Format                   | AVI or MP4                                                                                        |
|                                | Language                       | English, French, Spanish                                                                          |
| OPERATING<br>LIMITS            | Run Time                       | ≤ 3 Hours                                                                                         |
|                                | Operating Temp. Base Unit      | -20 – 50°C, -4 – 122°F                                                                            |
|                                | Operating Temp. Insertion Tube | -20 – 70°C, -4 – 158°F                                                                            |
|                                | IP Rating, Insertion Tube      | IP67                                                                                              |