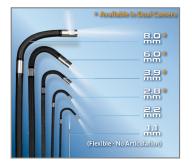

INDUSTRY-FIRST MINI-JOYSTICKS

The VJ-4 user interface is designed to enable maximum functionality with minimal effort. Use the mini-joysticks OR touchscreen to navigate all menus and adjust all settings. No feature-rich borescope is easier or more intuitive to use.

**INSTANT ACCESS TO KEY FUNCTIONS** 