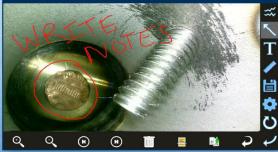

designed to enable maximum functionality with minimal effort. Use the mini-joysticks OR touchscreen to navigate all menus and adjust all settings. No feature-rich borescope is easier or more intuitive to use.



### CUSTOM OPTIONS TO FIT EVERY APPLICATION

With a variety of diameters and lengths available, along with focal length and illumination options, you can have a borescope perfectly tailored to your specific inspection requirements.



# UNRIVALED SERVICE AND EXPERTISE

The VJ-4 is brought to you by the same team of borescope experts that changed the industry 15 years ago with the world's first mechanically articulating, joystickcontrolled video borescope. Find out why we are the #1 seller of borescopes in the US.





INSTANT ACCESS TO KEY FUNCTIONS





### ON-SCREEN ANNOTATION



TOUCH-SCREEN OR STYLUS INTERFACE



### RUGGEDIZED CASE & ACCESSORIES ARE INCLUDED WITH EVERY BORESCOPE WE SELL









SPECIFICATIONS

# VJ-4 DC

| INSERTION<br>TUBE              | Outer Diameter                 | 6.0mm                                                              | 6.0mm DIAMETER<br>i <del>≇≒i s</del> i38mm |
|--------------------------------|--------------------------------|--------------------------------------------------------------------|--------------------------------------------|
|                                | Length                         | 1.5m or 3.0m                                                       | DISTAL TIP<br>9mm                          |
|                                | Exterior Material              | Tungsten EasyGlide,<br>crush-resista