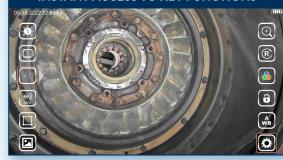

KS

The VJ-4 user interface is designed to enable maximum functionality with minimal effort. Use the mini-joysticks OR touchscreen to navigate all menus and adjust all settings. No feature-rich borescope is easier or more intuitive to use.



### CUSTOM OPTIONS TO FIT EVERY APPLICATION

With a variety of diameters and lengths available, along with focal length and illumination options, you can have a borescope perfectly tailored to your specific inspection requirements.



# UNRIVALED SERVICE AND EXPERTISE

The VJ-4 is brought to you by the same team of borescope experts that changed the industry 15 years ago with the world's first mechanically articulating, joystickcontrolled video borescope. Find out why we are the #1 seller of borescopes in the US.





INSTANT ACCESS TO KEY FUNCTIONS





### ON-SCREEN ANNOTATION



TOUCH-SCREEN OR STYLUS INTERFACE



### RUGGEDIZED CASE & ACCESSORIES ARE INCLUDED WITH EVERY BORESCOPE WE SELL









SPECIFICATIONS

# VJ-4 DC

| INSERTION<br>TUBE              | Outer Diameter                 | 6.0mm                                                              | 6.0mm DIAMETER<br>i <del>≇≒i s</del> i38mm |
|--------------------------------|--------------------------------|--------------------------------------------------------------------|--------------------------------------------|
|                                | Length                         | 1.5m or 3.0m                                                       | DISTAL TIP<br>9mm                          |
|                                | Exterior Material              | Tungst