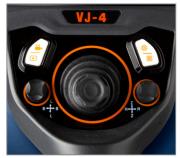

#### INDUSTRY-FIRST MINI-JOYSTICKS

The VJ-4 user interface is designed to enable maximum functionality with minimal effort. Use the mini-joysticks OR touchscreen to navigate all menus and adjust all settings. No feature-rich borescope is easier or more intuitive to use.

INSTANT ACCESS TO KEY FUNCTIONS