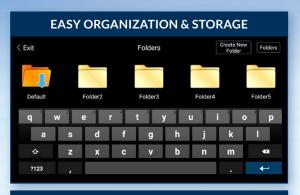

#### INDUSTRY-FIRST MINI-JOYSTICKS

The VJ-4 user interface is designed to enable maximum functionality with minimal effort. Use the mini-joysticks OR touchscreen to navigate all menus and adjust all settings. No feature-rich borescope is easier or more intuitive to use.



### CUSTOM OPTIONS TO FIT EVERY APPLICATION

With a variety of diameters and lengths available, along with focal length and illumination options, you can have a borescope perfectly tailored to your specific inspection requirements.



# UNRIVALED SERVICE AND EXPERTISE

The VJ-4 is brought to you by the same team of borescope experts that changed the industry 15 years ago with the world's first mechanically articulating, joystickcontrolled video borescope. Find out why we are the #1 seller of borescopes in the US.





INSTANT ACCESS TO KEY FUNCTIONS





### ON-SCREEN ANNOTATION



TOUCH-SCREEN OR STYLUS INTERFACE



### RUGGEDIZED CASE & ACCESSORIES ARE INCLUDED WITH EVERY BORESCOPE WE SELL









SPECIFICATIONS

# VJ-4 DC

| INSERTION<br>TUBE              | Outer Diameter                 | 6.0mm                                                              | 6.0mm DIAMETER<br>i <del>≇≒i s</del> i38mm |
|--------------------------------|--------------------------------|--------------------------------------------------------------------|--------------------------------------------|
|                                | Length                         | 1.5m or 3.0m                                                       | DISTAL TIP<br>9mm                          |
|                                | Exte