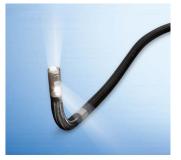

### **MULTIPLE LENGTHS**

Available in lengths 1.5m or 3.0m. The dual camera assists in viewing straight ahead and 90 degrees. Users can switch between the two cameras while keeping the borescope inside the inspection area.