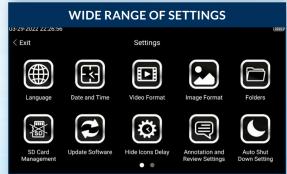

The VJ-4 user interface is designed to enable maximum functionality with minimal effort. Use the mini-joysticks OR touchscreen to navigate all menus and adjust all settings. No feature-rich borescope is easier or more intuitive to use.



### CUSTOM OPTIONS TO FIT EVERY APPLICATION

With a variety of diameters and lengths available, along with focal length and illumination options, you can have a borescope perfectly tailored to your specific inspection requirements.



# UNRIVALED SERVICE AND EXPERTISE

The VJ-4 is brought to you by the same team of borescope experts that changed the industry 15 years ago with the world's first mechanically articulating, joystickcontrolled video borescope. Find out why we are the #1 seller of borescopes in the US.





INSTANT ACCESS TO KEY FUNCTIONS





### ON-SCREEN ANNOTATION



TOUCH-SCREEN OR STYLUS INTERFACE



### RUGGEDIZED CASE & ACCESSORIES ARE INCLUDED WITH EVERY BORESCOPE WE SELL









SPECIFICATIONS

# VJ-4 DC

| INSERTION<br>TUBE              | Outer Diameter                 | 6.0mm                                                              | 6.0mm DIAMETER<br>i <del>≇≒i s</del> i38mm |
|--------------------------------|--------------------------------|--------------------------------------------------------------------|--------------------------------------------|
|                                | Length                         | 1.5m or 3.0m                                                       | DISTAL TIP<br>9mm                          |
|                                | Exterior Material              | Tungsten