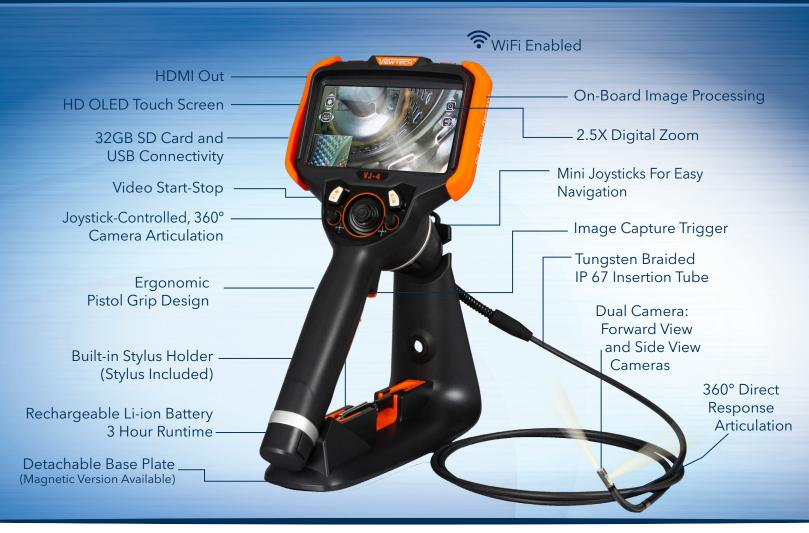

#### INDUSTRY-FIRST MINI-JOYSTICKS

The VJ-4 user interface is designed to enable maximum functionality with minimal effort. Use the mini-joysticks OR touchscreen to navigate all menus and adjust all settings. No feature-rich borescope is easier or more intuitive to use.

INSTANT ACCESS TO KEY FUNCTIONS

### ON-SCREEN ANNOTATION

TOUCH-SCREEN OR STYLUS INTERFACE

### RUGGEDIZED CASE & ACCESSORIES ARE INCLUDED WITH EVERY BORESCOPE WE SELL

SPECIFICATIONS