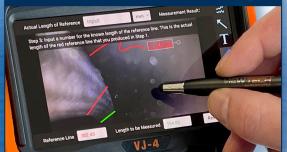

ality with minimal effort. Use the mini-joysticks OR touchscreen to navigate all menus and adjust all settings. No feature-rich borescope is easier or more intuitive to use.



### CUSTOM OPTIONS TO FIT EVERY APPLICATION

With a variety of diameters and lengths available, along with focal length and illumination options, you can have a borescope perfectly tailored to your specific inspection requirements.



# UNRIVALED SERVICE AND EXPERTISE

The VJ-4 is brought to you by the same team of borescope experts that changed the industry 15 years ago with the world's first mechanically articulating, joystickcontrolled video borescope. Find out why we are the #1 seller of borescopes in the US.





INSTANT ACCESS TO KEY FUNCTIONS





### ON-SCREEN ANNOTATION



TOUCH-SCREEN OR STYLUS INTERFACE



### RUGGEDIZED CASE & ACCESSORIES ARE INCLUDED WITH EVERY BORESCOPE WE SELL









SPECIFICATIONS

# VJ-4 DC

| INSERTION<br>TUBE              | Outer Diameter                 | 6.0mm                                                              | 6.0mm DIAMETER<br>i <del>≇≒i s</del> i38mm |
|--------------------------------|--------------------------------|--------------------------------------------------------------------|--------------------------------------------|
|                                | Length                         | 1.5m or 3.0m                                                       | DISTAL TIP<br>9mm                          |
|                                | Exterior Material              | Tungsten EasyGlide,<br>crush-resistant                             |