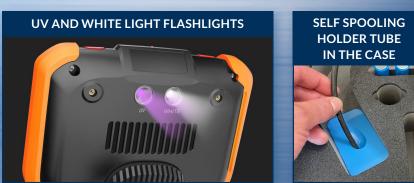

menus and adjust all settings. No feature-rich borescope is easier or more intuitive to use.



### CUSTOM OPTIONS TO FIT EVERY APPLICATION

With a variety of diameters and lengths available, along with focal length and illumination options, you can have a borescope perfectly tailored to your specific inspection requirements.



# UNRIVALED SERVICE AND EXPERTISE

The VJ-4 is brought to you by the same team of borescope experts that changed the industry 15 years ago with the world's first mechanically articulating, joystickcontrolled video borescope. Find out why we are the #1 seller of borescopes in the US.





INSTANT ACCESS TO KEY FUNCTIONS





### ON-SCREEN ANNOTATION



TOUCH-SCREEN OR STYLUS INTERFACE



### RUGGEDIZED CASE & ACCESSORIES ARE INCLUDED WITH EVERY BORESCOPE WE SELL









SPECIFICATIONS

# VJ-4 DC

| INSERTION<br>TUBE              | Outer Diameter                 | 6.0mm                                                              | 6.0mm DIAMETER<br>i <del>≇≒i s</del> i38mm |
|--------------------------------|--------------------------------|--------------------------------------------------------------------|--------------------------------------------|
|                                | Length                         | 1.5m or 3.0m                                                       | DISTAL TIP<br>9mm                          |
|                                | Exterior Material              | Tungsten EasyGlide,<br>crush-resistant                             |                                            |
|                                | Chem