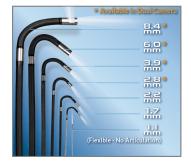

### INDUSTRY-FIRST MINI-JOYSTICKS

The VJ-4 user interface is designed to enable maximum functionality with minimal effort. Use the mini-joysticks OR touchscreen to navigate all menus and adjust all settings. No feature-rich borescope is easier or more intuitive to use.