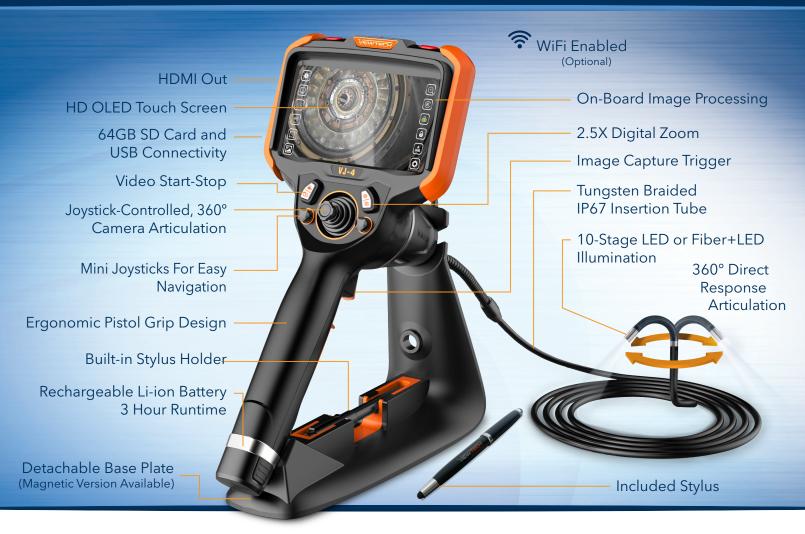

#### **MULTIPLE DIAMETERS**

Available in lengths from 1.0m to 8.0m to suit any application. All insertion tubes feature our patented EasyGlide, 4-layer Tungsten sheathing for smooth entry and exit, and are IP 67 rated for rugged durability.

### CUSTOM OPTIONS TO FIT EVERY APPLICATION

With a variety of diameters and lengths available, along with focal length and illumination options, you can have a borescope perfectly tailored to your specific inspection requirements.