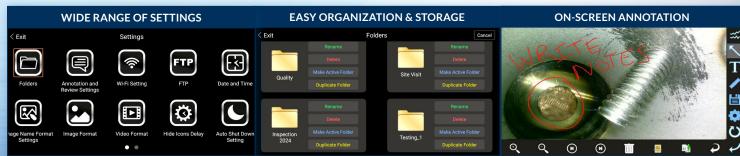

### INDUSTRY-FIRST MINI-JOYSTICKS

The VJ-4 user interface is designed to enable maximum functionality with minimal effort. Use the mini-joysticks OR touchscreen to navigate all menus and adjust all settings. No feature-rich borescope is easier or more intuitive to use.