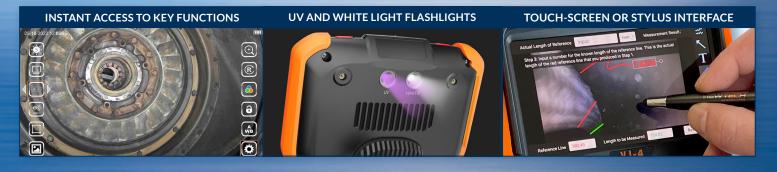

### INDUSTRY-FIRST MINI-JOYSTICKS

The VJ-4 user interface is designed to enable maximum functionality with minimal effort. Use the mini-joysticks OR touchscreen to navigate all menus and adjust all settings. No feature-rich borescope is easier or more intuitive to use.