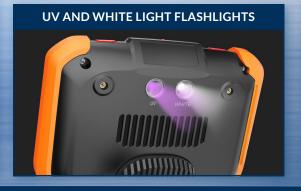

## SPECIFICATIONS

| INSERTION<br>TUBE              | Outer Diameter                 | 6.0mm                                                                                                                                              |                                                                                      |  |
|--------------------------------|--------------------------------|----------------------------------------------------------------------------------------------------------------------------------------------------|--------------------------------------------------------------------------------------|--|
|                                | Length                         | 1.5m, 3.0m, 5.0m or 8.0m                                                                                                                           | 6.0mm DIAMETER  → 38mm  DISTAL TIP  9mm                                              |  |
|                                | Exterior Material              | Tungsten EasyGlide,<br>crush-resistant                                                                                                             |                                                                                      |  |
|                                | Chemical Compatibility         | Water, machine oil, heating oil, diesel, 3.5% saline concentrate                                                                                   |                                                                                      |  |
|                                | Articulation Range             | 360° around,<br>170±10° backward (1.5m)<br>150±10° backward (2.0m)<br>120±10° backward (3.0m)<br>100±10° backward (5.0m)<br>90±10° backward (8.0m) | 59mm<br>47mm                                                                         |  |
| OPTICS                         | Angle of View                  | 110° (8.0m                                                                                                                                         | 100° (1.5m - 5.0m)<br>110° (8.0m High Definition)<br>120° (8.0m Standard Definition) |  |
|                                | Depth of Field                 | 8.0mm - 100.0mm<br>7.0mm - 80.0mm (8.0m Standard Definition)                                                                                       |                                                                                      |  |
|                                | Effective Pixels               | 921,600 pixels (1.5m, 3.0m, 5.0m)<br>921,600 pixels (8.0m High Definition)<br>307,200 pixels (8.0m Standard Definition)                            |                                                                                      |  |
|                                | Illumination Method            | 6 Super high-intensity white LEDs ≤ 20,000lux                                                                                                      |                                                                                      |  |
|                                | Illumination Output            |                                                                                                                                                    |                                                                                      |  |
| BASE<br>UNIT                   | Display Monitor                | 5.5" OLED touch screen                                                                                                                             |                                                                                      |  |
|                                | Articulation Control           | Thumb-actuated, mechanical rocker                                                                                                                  |                                                                                      |  |
|                                | Joystick Lock                  | Automatic                                                                                                                                          |                                                                                      |  |
|                                | Brightness Control             | 10-step LED brightness adjustment                                                                                                                  |                                                                                      |  |
|                                | Control Buttons                | Two multi-function mini joysticks and left/right buttons                                                                                           |                                                                                      |  |
|                                | Playback                       | Photos, videos (w/wo audio), thumbnail view                                                                                                        |                                                                                      |  |
|                                | Audio / Microphone             | 3.5mm port                                                                                                                                         |                                                                                      |  |
|                                | Removable Storage              | All media captured on removable SD Card.<br>Base Unit has no internal media storage capabilities.                                                  |                                                                                      |  |
|                                | Data I/O ports                 | SD card, HDMI, USB Type C                                                                                                                          |                                                                                      |  |
|                                | Battery                        | Two 18650B PCB-Protected Li-ion batteries (rechargeable)                                                                                           |                                                                                      |  |
|                                | Operating Method               | One handed, portable                                                                                                                               |                                                                                      |  |
|                                | Dimensions                     | 13.6" x 6.2" x 7.3"                                                                                                                                |                                                                                      |  |
|                                | Weight                         | 2.09 lbs. / .95 kg                                                                                                                                 |                                                                                      |  |
| MENU<br>FUNCTIONS<br>& OPTIONS | User Interface                 | Pop-up menu operation, menu navigation, touchscreen                                                                                                |                                                                                      |  |
|                                | File Management                | Photo and video recording, playback, thumbnail preview, delete                                                                                     |                                                                                      |  |
|                                | Image Control                  | Image freeze, image flip, zoom in/out                                                                                                              |                                                                                      |  |
|                                | Image Format                   | BMP, PNG or JPG                                                                                                                                    |                                                                                      |  |
|                                | Video Format                   | AVI or MP4                                                                                                                                         |                                                                                      |  |
|                                | Language                       | English, French, Spanish                                                                                                                           |                                                                                      |  |
| OPERATING<br>LIMITS            | Run Time                       | ≤ 3 Hours                                                                                                                                          |                                                                                      |  |
|                                | Operating Temp. Base Unit      | -10 - 50°C, -5 - 122°F                                                                                                                             |                                                                                      |  |
|                                | Operating Temp. Insertion Tube | -20 - 60°C, -4 - 140°F                                                                                                                             |                                                                                      |  |
|                                | IP Rating, Insertion Tube      | IP67                                                                                                                                               |                                                                                      |  |