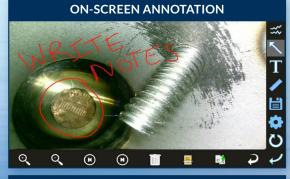

#### INDUSTRY-FIRST MINI-JOYSTICKS

The VJ-4 user interface is designed to enable maximum functionality with minimal effort. Use the mini-joysticks OR touchscreen to navigate all menus and adjust all settings. No feature-rich borescope is easier or more intuitive to use.