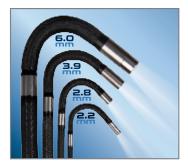

#### INDUSTRY-FIRST MINI-JOYSTICKS

The VJ-4 user interface is designed to enable maximum functionality with minimal effort. Use the mini-joysticks OR touchscreen to navigate all menus and adjust all settings. No feature-rich borescope is easier or more intuitive to use.