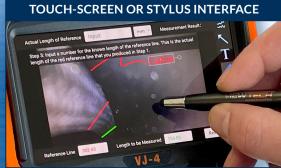

#### INDUSTRY-FIRST MINI-JOYSTICKS

The VJ-4 user interface is designed to enable maximum functionality with minimal effort. Use the mini-joysticks OR touchscreen to navigate all menus and adjust all settings. No feature-rich borescope is easier or more intuitive to use.