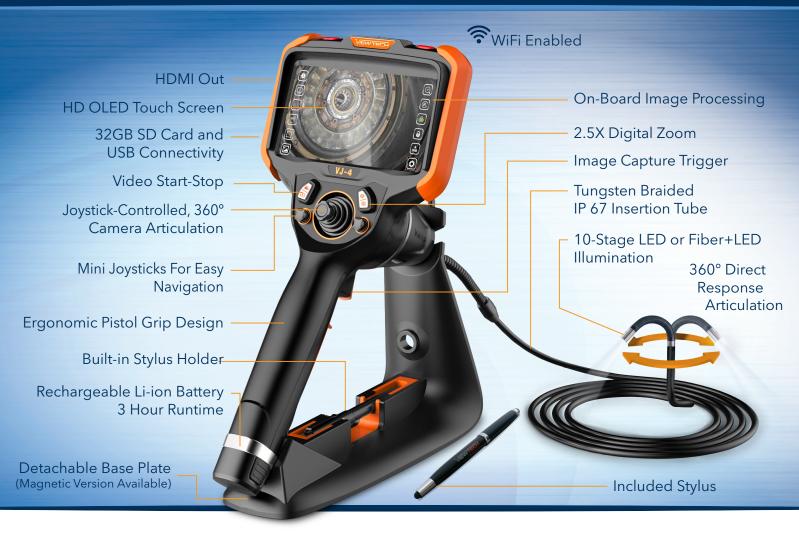

#### **MULTIPLE DIAMETERS**

Available in lengths from 1.0m to 8.0m to suit any application. All insertion tubes feature our patented EasyGlide, 4-layer Tungsten sheathing for smooth entry and exit, and are IP 67 rated for rugged durability.

#### CUSTOM OPTIONS TO FIT EVERY APPLICATION

With a variety of diameters and lengths available, along with focal length and illumination options, you can have a borescope perfectly tailored to your specific inspection requirements.