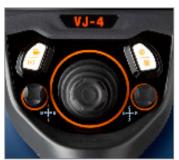

#### CUSTOM OPTIONS TO FIT EVERY APPLICATION

With a variety of diameters and lengths available, along with focal length and illumination options, you can have a borescope perfectly tailored to your specific inspection requirements.

#### **MULTIPLE DIAMETERS**

Available in lengths from 1.0m to 8.0m to suit any application. All insertion tubes feature our patented EasyGlide, 4-layer Tungsten sheathing for smooth entry and exit, and are IP 67 rated for rugged durability.