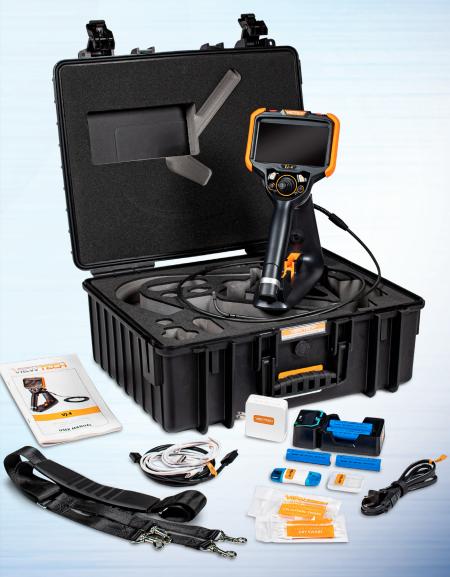

m functionality with minimal effort. Use the mini-joysticks OR touchscreen to navigate all menus and adjust all settings. No feature-rich borescope is easier or more intuitive to use.



#### CUSTOM OPTIONS TO FIT EVERY APPLICATION

With a variety of diameters and lengths available, along with focal length and illumination options, you can have a borescope perfectly tailored to your specific inspection requirements.



### UNRIVALED SERVICE AND EXPERTISE

The VJ-4 is brought to you by the same team of borescope experts that changed the industry 15 years ago with the world's first mechanically articulating, joystickcontrolled video borescope. Find out why we are the #1 seller of borescopes in the US.



# 









## RUGGEDIZED CASE & ACCESSORIES ARE INCLUDED WITH EVERY BORESCOPE WE SELL









## SPECIFICATIONS



| INSERTION<br>TUBE              | Outer Diameter                 | 6.0mm                                                                                                                                              |                                                                                      |  |
|--------------------------------|--------------------------------|----------------------------------------------------------------------------------------------------------------------------------------------------|--------------------------------------------------------------------------------------|--|
|                                | Length                         | 1.5m, 3.0m, 5.0m or 8.0m