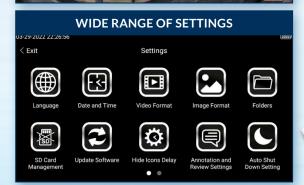

#### INDUSTRY-FIRST MINI-JOYSTICKS

The VJ-4 user interface is designed to enable maximum functionality with minimal effort. Use the mini-joysticks OR touchscreen to navigate all menus and adjust all settings. No feature-rich borescope is easier or more intuitive to use.