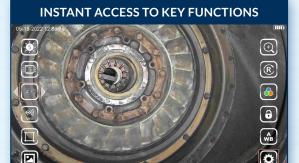

#### INDUSTRY-FIRST MINI-JOYSTICKS

The VJ-4 user interface is designed to enable maximum functionality with minimal effort. Use the mini-joysticks OR touchscreen to navigate all menus and adjust all settings. No feature-rich borescope is easier or more intuitive to use.