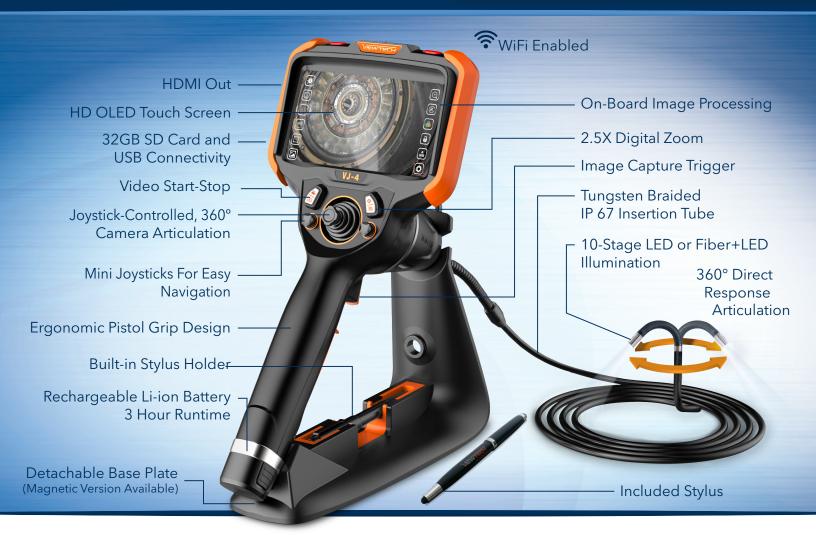

**MULTIPLE DIAMETERS** Available in lengths from 1.0m to 8.0m to suit any application. All insertion tubes feature our patented EasyGlide, 4-layer Tungsten sheathing for smooth entry and exit, and are IP 67 rated for rugged durability.

## CUSTOM OPTIONS TO FIT EVERY APPLICATION

With a variety of diameters and lengths available, along with focal length and illumination options, you can have a borescope perfectly tailored to your specific inspection requirements.