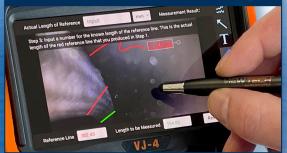

lity with minimal effort. Use the mini-joysticks OR touchscreen to navigate all menus and adjust all settings. No feature-rich borescope is easier or more intuitive to use.



## CUSTOM OPTIONS TO FIT EVERY APPLICATION

With a variety of diameters and lengths available, along with focal length and illumination options, you can have a borescope perfectly tailored to your specific inspection requirements.



## UNRIVALED SERVICE AND EXPERTISE

The VJ-4 is brought to you by the same team of borescope experts that changed the industry 15 years ago with the world's first mechanically articulating, joystickcontrolled video borescope. Find out why we are the #1 seller of borescopes in the US.







INSTANT ACCESS TO KEY FUNCTIONS





## ON-SCREEN ANNOTATION



TOUCH-SCREEN OR STYLUS INTERFACE



## RUGGEDIZED CASE & ACCESSORIES ARE INCLUDED WITH EVERY BORESCOPE WE SELL









SPECIFICATIONS



| INSERTION<br>TUBE              | Outer Diameter                 | 6.0mm                                                                                                                                              |                                     |  |
|--------------------------------|--------------------------------|----------------------------------------------------------------------------------------------------------------------------------------------------|-------------------------------------|--|
|                                | Length                         | 1.5m, 3.0m, 5.0m or 8.0m