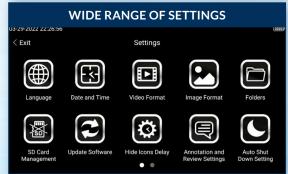

## CUSTOM OPTIONS TO FIT EVERY APPLICATION

With a variety of diameters and lengths available, along with focal length and illumination options, you can have a borescope perfectly tailored to your specific inspection requirements.