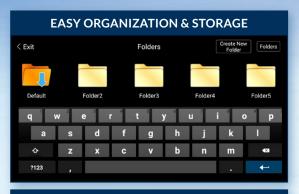

y.



INDUSTRY-FIRST MINI-JOYSTICKS

The VJ-4 user interface is designed to enable maximum functionality with minimal effort. Use the mini-joysticks OR touchscreen to navigate all menus and adjust all settings. No feature-rich borescope is easier or more intuitive to use.



## CUSTOM OPTIONS TO FIT EVERY APPLICATION

With a variety of diameters and lengths available, along with focal length and illumination options, you can have a borescope perfectly tailored to your specific inspection requirements.



## UNRIVALED SERVICE AND EXPERTISE

The VJ-4 is brought to you by the same team of borescope experts that changed the industry 15 years ago with the world's first mechanically articulating, joystickcontrolled video borescope. Find out why we are the #1 seller of borescopes in the US.







INSTANT ACCESS TO KEY FUNCTIONS





## ON-SCREEN ANNOTATION



TOUCH-SCREEN OR STYLUS INTERFACE



## RUGGEDIZED CASE & ACCESSORIES ARE INCLUDED WITH EVERY BORESCOPE WE SELL









SPECIFICATIONS



| INSERTION<br>TUBE              | Outer Diameter                 | 6.0mm                                                                                                                                              |                                     |  |
|--------------------------------|--------------------------------|----------------------------------------------------------------------------------------------------------------------------------------------------|-------------------------------------|--|
|                                | Length                         | 1.5m, 3.0m,