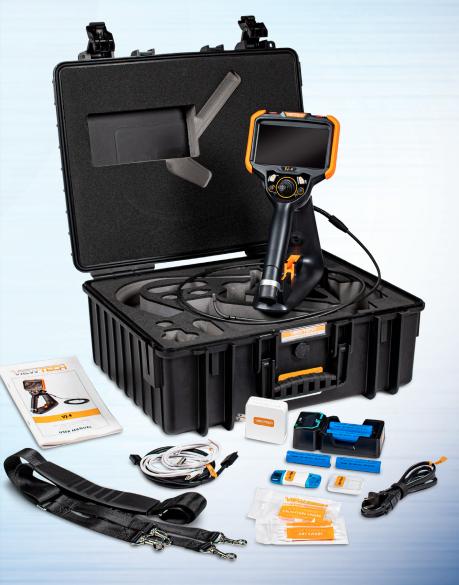

## RUGGEDIZED CASE & ACCESSORIES ARE INCLUDED WITH EVERY BORESCOPE WE SELL

SPECIFICATIONS

| INSERTION<br>TUBE              | Outer Diameter                 | 6.0mm                                                                                                                                              |                                     |  |
|--------------------------------|--------------------------------|----------------------------------------------------------------------------------------------------------------------------------------------------|-------------------------------------|--|
|                                | Length                         | 1.5m, 3.0m, 5.0m or 8.0m                                                                                                                           | 6.0mm DIAMETER                      |  |
|                                | Exterior Material              | Tungsten EasyGlide,<br>crush-resistant                                                                                                             | DISTAL TIP<br>9mm                   |  |
|                                | Chemical Compatibility         | Water, machine oil, heating oil, diesel, 3.5% saline concentrate                                                                                   |                                     |  |
|                                | Articulation Range             | 360° around,<br>170±10° backward (1.5m)<br>150±10° backward (2.0m)<br>120±10° backward (3.0m)<br>100±10° backward (5.0m)<br>90±10° backward (8.0m) | 59mm                                |  |
| OPTICS                         | Angle of View                  | 100° (1.5m - 5.0m)<br>110° (8.0m High Definition)<br>120° (8.0m Standard Definition)                                                               |                                     |  |
|                                | Depth of Field                 | 8.0mm - 100.0mm<br>7.0mm - 80.0mm (8.0m Standard Definition)                                                                                       |                                     |  |
|                                | Effective Pixels               | 921,600 pixels (1.5m, 3.0m, 5.0m)<br>921,600 pixels (8.0m High Definition)<br>307,200 pixels (8.0m Standard Definition)                            |                                     |  |
|                                | Illumination Method            | 6 Super high-intensity white LEDs                                                                                                                  |                                     |  |
|                                | Illumination Output            | ≤ 20,000lux                                                                                                                                        |                                     |  |
| BASE<br>UNIT                   | Display Monitor                | 5.5" OLED touch screen                                                                                                                             |                                     |  |
|                                | Articulation Control           | Thumb-actuated, mechanical rocker                                                                                                                  |                                     |  |
|                                | Joystick Lock                  | Automatic                                                                                                                                          |                                     |  |
|                                | Brightness Control             | 10-step LED brightness adjustment                                                                                                                  |                                     |  |
|                                | Control Buttons                | Two multi-function mini joysticks and left/right buttons                                                                                           |                                     |  |
|                                | Playback                       | Photos, videos (w/wo audio), thumbnail view                                                                                                        |                                     |  |
|                                | Audio / Microphone             | 3.5mm port                                                                                                                                         |                                     |  |
|                                | Internal storage               | 32 GB SD Card   10,000 photos, 8 hours video                                                                                                       |                                     |  |
|                                | Data I/O ports                 | SD card, HDMI, USB Type C                                                                                                                          |                                     |  |
|                                | Battery                        | Two 18650B PCB-Protected Li-ion batteries (rechargeable)                                                                                           |                                     |  |
|                                | Operating Method               | One har                                                                                                                                            | One handed, portable                |  |
|                                | Dimensions                     | 13.6"                                                                                                                                              | 13.6" x 6.2" x 7.3"                 |  |
|                                | Weight                         | 2.09                                                                                                                                               | 2.09 lbs. / .95 kg                  |  |
| MENU<br>FUNCTIONS<br>& OPTIONS | User Interface                 | Pop-up menu operation,                                                                                                                             | , menu navigation, touchscreen      |  |
|                                | File Management                | Photo and video recording, p                                                                                                                       | olayback, thumbnail preview, delete |  |
|                                | Image Control                  | Image freeze, ir                                                                                                                                   | image flip, zoom in/out             |  |
|                                | Image Format                   | BMP,                                                                                                                                               | BMP, PNG or JPG                     |  |
|                                | Video Format                   | AV                                                                                                                                                 | AVI or MP4                          |  |
|                                | Language                       | English, F                                                                                                                                         | English, French, Spanish            |  |
| OPERATING<br>LIMITS            | Run Time                       | ≤ 3 Hours                                                                                                                                          |                                     |  |
|                                | Operating Temp. Base Unit      | -10 – 50°C, -5 – 122°F                                                                                                                             |                                     |  |
|                                | Operating Temp. Insertion Tube | -20 – 60°C, -4 – 140°F                                                                                                                             |                                     |  |
|                                | IP Rating, Insertion Tube      | IP67                                                                                                                                               |                                     |  |