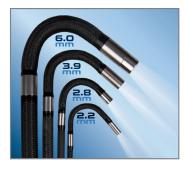

INDUSTRY-FIRST MINI-JOYSTICKS

The VJ-4 user interface is designed to enable maximum functionality with minimal effort. Use the mini-joysticks OR touchscreen to navigate all menus and adjust all settings. No feature-rich borescope is easier or more intuitive to use.

INSTANT ACCESS TO KEY FUNCTIONS