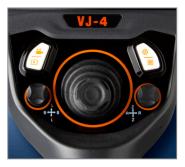

## CUSTOM OPTIONS TO FIT EVERY APPLICATION

With a variety of diameters and lengths available, along with focal length and illumination options, you can have a borescope perfectly tailored to your specific inspection requirements.

**MULTIPLE DIAMETERS** Available in lengths from 1.0m to 8.0m to suit any application. All insertion tubes feature our patented EasyGlide, 4-layer Tungsten sheathing for smooth entry and exit, and are IP 67 rated for rugged durability.