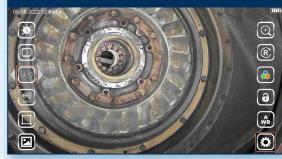

The VJ-4 user interface is designed to enable maximum functionality with minimal effort. Use the mini-joysticks OR touchscreen to navigate all menus and adjust all settings. No feature-rich borescope is easier or more intuitive to use.



## CUSTOM OPTIONS TO FIT EVERY APPLICATION

With a variety of diameters and lengths available, along with focal length and illumination options, you can have a borescope perfectly tailored to your specific inspection requirements.



## UNRIVALED SERVICE AND EXPERTISE

The VJ-4 is brought to you by the same team of borescope experts that changed the industry 15 years ago with the world's first mechanically articulating, joystickcontrolled video borescope. Find out why we are the #1 seller of borescopes in the US.







INSTANT ACCESS TO KEY FUNCTIONS





## ON-SCREEN ANNOTATION



TOUCH-SCREEN OR STYLUS INTERFACE



## RUGGEDIZED CASE & ACCESSORIES ARE INCLUDED WITH EVERY BORESCOPE WE SELL









SPECIFICATIONS



| INSERTION<br>TUBE              | Outer Diameter                 | 6.0mm                                                                                                                                              |                                     |  |
|--------------------------------|--------------------------------|----------------------------------------------------------------------------------------------------------------------------------------------------|-------------------------------------|--|
|                                | Length                         | 1.5m, 3.0m, 5.0m or 8.0m