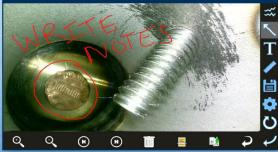

designed to enable maximum functionality with minimal effort. Use the mini-joysticks OR touchscreen to navigate all menus and adjust all settings. No feature-rich borescope is easier or more intuitive to use.



## CUSTOM OPTIONS TO FIT EVERY APPLICATION

With a variety of diameters and lengths available, along with focal length and illumination options, you can have a borescope perfectly tailored to your specific inspection requirements.



## UNRIVALED SERVICE AND EXPERTISE

The VJ-4 is brought to you by the same team of borescope experts that changed the industry 15 years ago with the world's first mechanically articulating, joystickcontrolled video borescope. Find out why we are the #1 seller of borescopes in the US.







INSTANT ACCESS TO KEY FUNCTIONS





## ON-SCREEN ANNOTATION



TOUCH-SCREEN OR STYLUS INTERFACE



## RUGGEDIZED CASE & ACCESSORIES ARE INCLUDED WITH EVERY BORESCOPE WE SELL









SPECIFICATIONS



| INSERTION<br>TUBE              | Outer Diameter                 | 6.0mm                                                                                                                                              |                                     |  |
|--------------------------------|--------------------------------|----------------------------------------------------------------------------------------------------------------------------------------------------|-------------------------------------|--|
|                                | Length                         | 1.5m, 3.0m, 5.0m or 8.0m