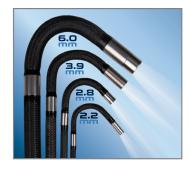

#### **MULTIPLE DIAMETERS**

Available in lengths from 1.0m to 8.0m to suit any application. All insertion tubes feature our patented EasyGlide, 4-layer Tungsten sheathing for smooth entry and exit, and are IP 67 rated for rugged durability.

## CUSTOM OPTIONS TO FIT EVERY APPLICATION

With a variety of diameters and lengths available, along with focal length and illumination options, you can have a borescope perfectly tailored to your specific inspection requirements.