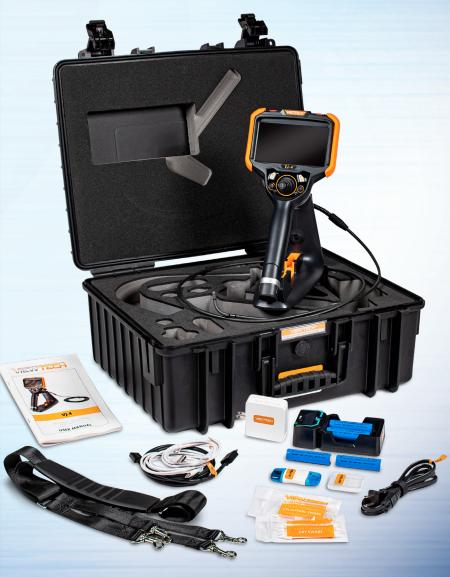

um functionality with minimal effort. Use the mini-joysticks OR touchscreen to navigate all menus and adjust all settings. No feature-rich borescope is easier or more intuitive to use.



## CUSTOM OPTIONS TO FIT EVERY APPLICATION

With a variety of diameters and lengths available, along with focal length and illumination options, you can have a borescope perfectly tailored to your specific inspection requirements.



### UNRIVALED SERVICE AND EXPERTISE

The VJ-4 is brought to you by the same team of borescope experts that changed the industry 15 years ago with the world's first mechanically articulating, joystick-controlled video borescope. Find out why we are the #1 seller of borescopes in the US.



# 









## RUGGEDIZED CASE & ACCESSORIES ARE INCLUDED WITH EVERY BORESCOPE WE SELL









### SPECIFICATIONS



|                                | Outer Diameter                 | 6.0mm                                                                                                                    |                                                               |  |
|--------------------------------|--------------------------------|--------------------------------------------------------------------------------------------------------------------------|---------------------------------------------------------------|--|
| INSERTION<br>TUBE              | Length                         | 1.5m, 3.0m, 5.0m or 8.0m                                                                                                 |                                                               |