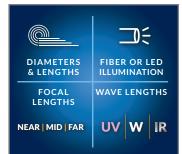

## CUSTOM OPTIONS TO FIT EVERY APPLICATION

With a variety of diameters and lengths available, along with focal length and illumination options, you can have a borescope perfectly tailored to your specific inspection requirements.