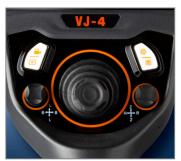

#### INDUSTRY-FIRST MINI-JOYSTICKS

The VJ-4 user interface is designed to enable maximum functionality with minimal effort. Use the mini-joysticks OR touchscreen to navigate all menus and adjust all settings. No feature-rich borescope is easier or more intuitive to use.