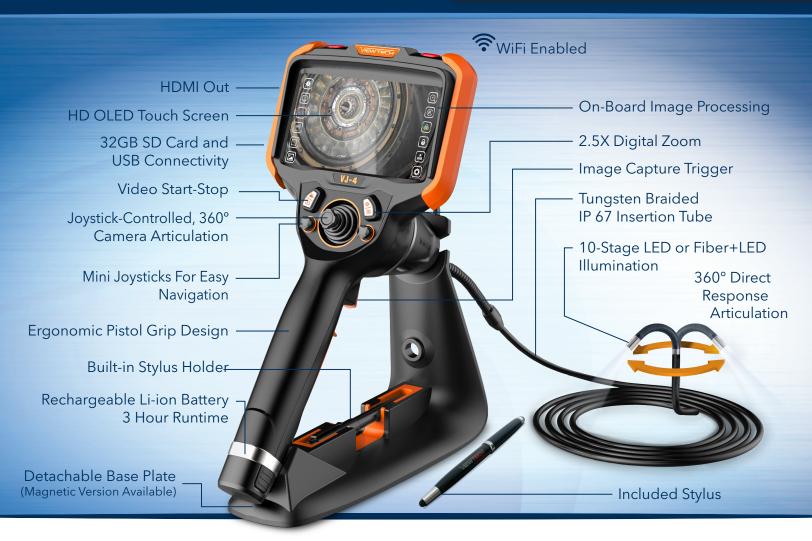

#### **MULTIPLE DIAMETERS**

Available in lengths from 1.0m to 8.0m to suit any application. All insertion tubes feature our patented EasyGlide, 4-layer Tungsten sheathing for smooth entry and exit, and are IP 67 rated for rugged durability.



#### INDUSTRY-FIRST MINI-JOYSTICKS

The VJ-4 user interface is designed to enable maximum functionality with minimal effort. Use the mini-joysticks OR touchscreen to navigate all menus and adjust all settings. No feature-rich borescope is easier or more intuitive to use.



## CUSTOM OPTIONS TO FIT EVERY APPLICATION

With a variety of diameters and lengths available, along with focal length and illumination options, you can have a borescope perfectly tailored to your specific inspection requirements.



### UNRIVALED SERVICE AND EXPERTISE

The V