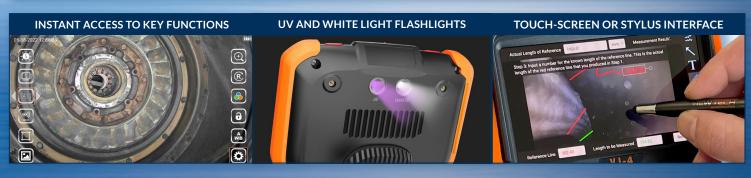

#### INDUSTRY-FIRST MINI-JOYSTICKS

The VJ-4 user interface is designed to enable maximum functionality with minimal effort. Use the mini-joysticks OR touchscreen to navigate all menus and adjust all settings. No feature-rich borescope is easier or more intuitive to use.