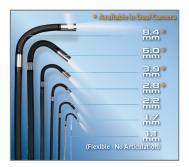

#### INDUSTRY-FIRST MINI-JOYSTICKS

The VJ-4 user interface is designed to enable maximum functionality with minimal effort. Use the mini-joysticks OR touchscreen to navigate all menus and adjust all settings. No feature-rich borescope is easier or more intuitive to use.