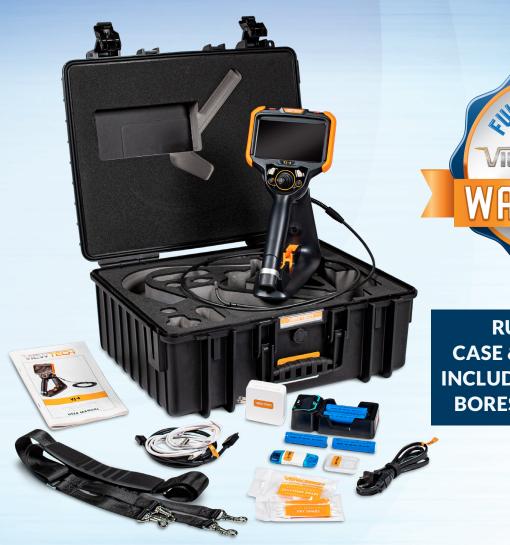

#### INDUSTRY-FIRST MINI-JOYSTICKS

The VJ-4 user interface is designed to enable maximum functionality with minimal effort. Use the mini-joysticks OR touchscreen to navigate all menus and adjust all settings. No feature-rich borescope is easier or more intuitive to use.



### CUSTOM OPTIONS TO FIT EVERY APPLICATION

With a variety of diameters and lengths available, along with focal length and illumination options, you can have a borescope perfectly tailored to your specific inspection requirements.



# UNRIVALED SERVICE AND EXPERTISE

The VJ-4 is brought to you by the same team of borescope experts that changed the industry 15 years ago with the world's first mechanically articulating, joystickcontrolled video borescope. Find out why we are the #1 seller of borescopes in the US.







RUGGEDIZED
CASE & ACCESSORIES
INCLUDED WITH EVERY
BORESCOPE WE SELL







## SPECIFICATIONS



|                                | Outer Diameter                 | 6.0mm                                                                                             |
|--------------------------------|--------------------------------|---------------------------------------------------------------------------------------------------|
| INSERTION<br>TUBE              | Length                         | 1.5m, 3.0m or 5.0m                                                                                |
|                                | Exterior Material              | Tungsten EasyGlide, crush-resistant                                                               |
|