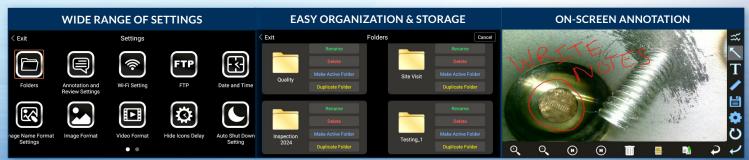

#### INDUSTRY-FIRST MINI-JOYSTICKS

The VJ-4 user interface is designed to enable maximum functionality with minimal effort. Use the mini-joysticks OR touchscreen to navigate all menus and adjust all settings. No feature-rich borescope is easier or more intuitive to use.