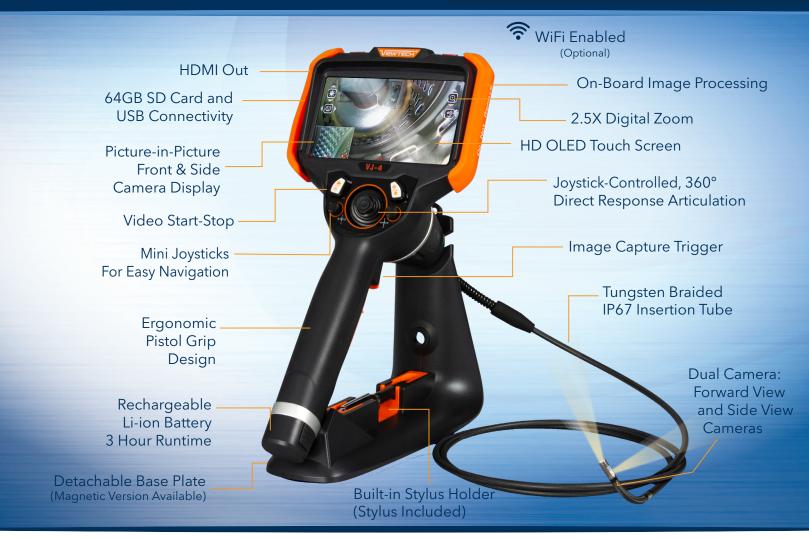

# MULTIPLE DIAMETERS AND LENGTHS

Available in lengths 1.0m to 8.0m. The dual camera assists in viewing straight ahead and 90 degrees.
Users can switch between the two cameras while keeping the borescope inside the inspection area.

### CUSTOM OPTIONS TO FIT EVERY APPLICATION

With a variety of diameters and lengths available, along with focal length and illumination options, you can have a borescope perfectly tailored to your specific inspection requirements.