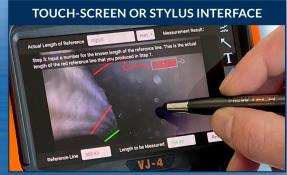

### INDUSTRY-FIRST MINI-JOYSTICKS

The VJ-4 user interface is designed to enable maximum functionality with minimal effort. Use the mini-joysticks OR touchscreen to navigate all menus and adjust all settings. No feature-rich borescope is easier or more intuitive to use.