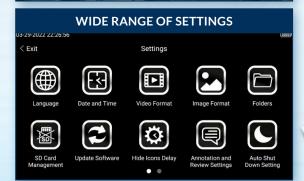

easier or more intuitive to use.



## CUSTOM OPTIONS TO FIT EVERY APPLICATION

With a variety of diameters and lengths available, along with focal length and illumination options, you can have a borescope perfectly tailored to your specific inspection requirements.



## UNRIVALED SERVICE AND EXPERTISE

The VJ-4 is brought to you by the same team of borescope experts that changed the industry 15 years ago with the world's first mechanically articulating, joystickcontrolled video borescope. Find out why we are the #1 seller of borescopes in the US.



# EASY ORGANIZATION & STORAGE Create New Folders Folders Folders Default Folder2 Folder3 Folder4 Folder5 Q w e r t y u i o p a s d f g h j k l 2 x c v b n m 7123 , . . .

## INSTANT ACCESS TO KEY FUNCTIONS OF 18-202272 OF 18-2022 OF 18-202







## RUGGEDIZED CASE & ACCESSORIES ARE INCLUDED WITH EVERY BORESCOPE WE SELL









## SPECIFICATIONS



|                                | Outer Diameter                 | 6.0mm                                                                                             |
|--------------------------------|--------------------------------|---------------------------------------------------------------------------------------------------|
| INSERTION<br>TUBE              | Length                         | 1.5m or 3.0m                                                                                      |
|                                | Exterior Material              | Tungsten EasyGlide, crush-resistant                                                               |
|