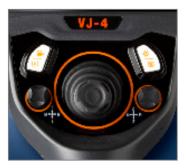

### INDUSTRY-FIRST MINI-JOYSTICKS

The VJ-4 user interface is designed to enable maximum functionality with minimal effort. Use the mini-joysticks OR touchscreen to navigate all menus and adjust all settings. No feature-rich borescope is easier or more intuitive to use.

## SPECIFICATIONS

|                                | Outer Diameter                 | 6.0mm                                                                                             |
|--------------------------------|--------------------------------|---------------------------------------------------------------------------------------------------|
| INSERTION<br>TUBE              | Length                         | 1.5m or 3.0m                                                                                      |
|                                | Exterior Material              | Tungsten EasyGlide, crush-resistant                                                               |
|                                | Chemical Compatibility         | Water, machine oil, heating oil, diesel, 3.5% saline concentrate                                  |
|                                | Articulation Range             |                                                                                                   |
|                                |                                | 360° around,<br>170±10° backward (1.5m)<br>120±10° backward (3.0m)                                |
|                                |                                |                                                                                                   |
| OPTICS                         | Angle of View                  | 100° (front)<br>100° (side)                                                                       |
|                                | Depth of Field                 | 8.0mm-100.0mm (front)<br>5.0mm-50mm (side)                                                        |
|                                | Effective Pixels               | 921,600 pixels                                                                                    |
|                                | Illumination Method            | 6 Super high-intensity white LEDs                                                                 |
|                                | Illumination Output            | Front ≤ 30,000lux<br>Side ≤ 30,000lux                                                             |
| BASE<br>UNIT                   | Display Monitor                | 5.5" OLED touch screen                                                                            |
|                                | Articulation Control           | Thumb-actuated, mechanical rocker                                                                 |
|                                | Joystick Lock                  | Automatic                                                                                         |
|                                | Brightness Control             | 10-step LED brightness adjustment                                                                 |
|                                | Control Buttons                | Two multi-function mini joysticks and left/right buttons                                          |
|                                | Playback                       | Photos, videos (w/wo audio), thumbnail view                                                       |
|                                | Audio / Microphone             | 3.5mm port                                                                                        |
|                                | Removable Storage              | All media captured on removable SD Card.<br>Base Unit has no internal media storage capabilities. |
|                                | Data I/O ports                 | SD card, HDMI, USB Type C                                                                         |
|                                | Battery                        | Two 18650B PCB-Protected Li-ion batteries (rechargeable)                                          |
|                                | Operating Method               | One handed, portable                                                                              |
|                                | Dimensions                     | 13.6" x 6.2" x 7.3"                                                                               |
|                                | Weight                         | 2.09 lbs. / .95 kg                                                                                |
| MENU<br>FUNCTIONS<br>& OPTIONS | User Interface                 | Pop-up menu operation, menu navigation, touchscreen                                               |
|                                | File Management                | Photo and video recording, playback, thumbnail preview, delete                                    |
|                                | Image Control                  | Image freeze, image flip, zoom in/out                                                             |
|                                | Image Format                   | BMP, PNG or JPG                                                                                   |
|                                | Video Format                   | AVI or MP4                                                                                        |
|                                | Language                       | English, French, Spanish                                                                          |
| OPERATING<br>LIMITS            | Run Time                       | ≤ 3 Hours                                                                                         |
|                                | Operating Temp. Base Unit      | -10 – 50°C, -5 – 122°F                                                                            |
|                                | Operating Temp. Insertion Tube | -20 - 60°C, -4 - 140°F                                                                            |
|                                | IP Rating, Insertion Tube      | IP67                                                                                              |