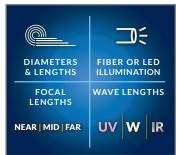

## CUSTOM OPTIONS TO FIT EVERY APPLICATION

With a variety of diameters and lengths available, along with focal length and illumination options, you can have a borescope perfectly tailored to your specific inspection requirements.