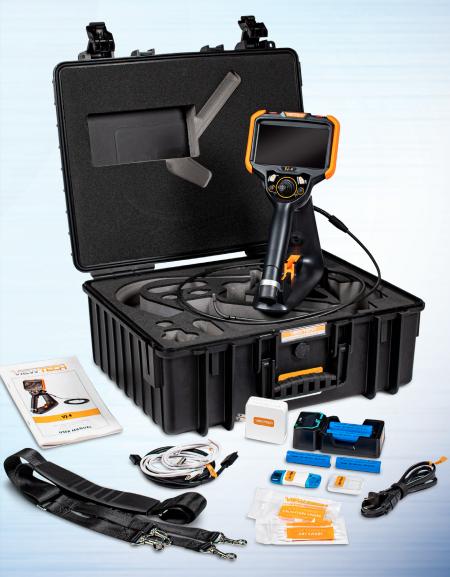

ith a variety of diameters and lengths available, along with focal length and illumination options, you can have a borescope perfectly tailored to your specific inspection requirements.



## UNRIVALED SERVICE AND EXPERTISE

The VJ-4 is brought to you by the same team of borescope experts that changed the industry 15 years ago with the world's first mechanically articulating, joystickcontrolled video borescope. Find out why we are the #1 seller of borescopes in the US.



# EASY ORGANIZATION & STORAGE Create New Folders Folders Folders Default Folder2 Folder3 Folder4 Folder5 Q w e r t y u i o p a s d f g h j k l 2 x c v b n m 7123 , . . .

## INSTANT ACCESS TO KEY FUNCTIONS OF 18-202272 OF 18-2022 OF 18-202







## RUGGEDIZED CASE & ACCESSORIES ARE INCLUDED WITH EVERY BORESCOPE WE SELL









## SPECIFICATIONS



|                                | Outer Diameter                 | 6.0mm                                                                                             |
|--------------------------------|--------------------------------|---------------------------------------------------------------------------------------------------|
| INSERTION<br>TUBE              | Length                         | 1.5m or 3.0m                                                                                      |
|                                | Exterior Material              | Tungsten EasyGlide, crush-resistant                                                               |
|                                | Chemical Compatibility         | Water, machine oil, heating oil