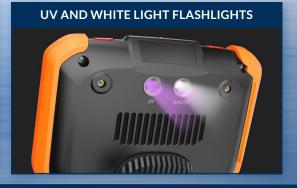

## SPECIFICATIONS

|                                | Outer Diameter                 | 6.0mm                                                                                             |
|--------------------------------|--------------------------------|---------------------------------------------------------------------------------------------------|
| INSERTION<br>TUBE              | Length                         | 1.5m or 3.0m                                                                                      |
|                                | Exterior Material              | Tungsten EasyGlide, crush-resistant                                                               |
|                                | Chemical Compatibility         | Water, machine oil, heating oil, diesel, 3.5% saline concentrate                                  |
|                                | Articulation Range             |                                                                                                   |
|                                |                                | 360° around,<br>170±10° backward (1.5m)<br>120±10° backward (3.0m)                                |
|                                |                                |                                                                                                   |
| OPTICS                         | Angle of View                  | 100° (front)<br>100° (side)                                                                       |
|                                | Depth of Field                 | 8.0mm-100.0mm (front)<br>5.0mm-50mm (side)                                                        |
|                                | Effective Pixels               | 921,600 pixels                                                                                    |
|                                | Illumination Method            | 6 Super high-intensity white LEDs                                                                 |
|                                | Illumination Output            | Front ≤ 30,000lux<br>Side ≤ 30,000lux                                                             |
| BASE<br>UNIT                   | Display Monitor                | 5.5" OLED touch screen                                                                            |
|                                | Articulation Control           | Thumb-actuated, mechanical rocker                                                                 |
|                                | Joystick Lock                  | Automatic                                                                                         |
|                                | Brightness Control             | 10-step LED brightness adjustment                                                                 |
|                                | Control Buttons                | Two multi-function mini joysticks and left/right buttons                                          |
|                                | Playback                       | Photos, videos (w/wo audio), thumbnail view                                                       |
|                                | Audio / Microphone             | 3.5mm port                                                                                        |
|                                | Removable Storage              | All media captured on removable SD Card.<br>Base Unit has no internal media storage capabilities. |
|                                | Data I/O ports                 | SD card, HDMI, USB Type C                                                                         |
|                                | Battery                        | Two 18650B PCB-Protected Li-ion batteries (rechargeable)                                          |
|                                | Operating Method               | One handed, portable                                                                              |
|                                | Dimensions                     | 13.6" x 6.2" x 7.3"                                                                               |
|                                | Weight                         | 2.09 lbs. / .95 kg                                                                                |
| MENU<br>FUNCTIONS<br>& OPTIONS | User Interface                 | Pop-up menu operation, menu navigation, touchscreen                                               |
|                                | File Management                | Photo and video recording, playback, thumbnail preview, delete                                    |
|                                | Image Control                  | Image freeze, image flip, zoom in/out                                                             |
|                                | Image Format                   | BMP, PNG or JPG                                                                                   |
|                                | Video Format                   | AVI or MP4                                                                                        |
|                                | Language                       | English, French, Spanish                                                                          |
| OPERATING<br>LIMITS            | Run Time                       | ≤ 3 Hours                                                                                         |
|                                | Operating Temp. Base Unit      | -10 – 50°C, -5 – 122°F                                                                            |
|                                | Operating Temp. Insertion Tube | -20 - 60°C, -4 - 140°F                                                                            |
|                                | IP Rating, Insertion Tube      | IP67                                                                                              |