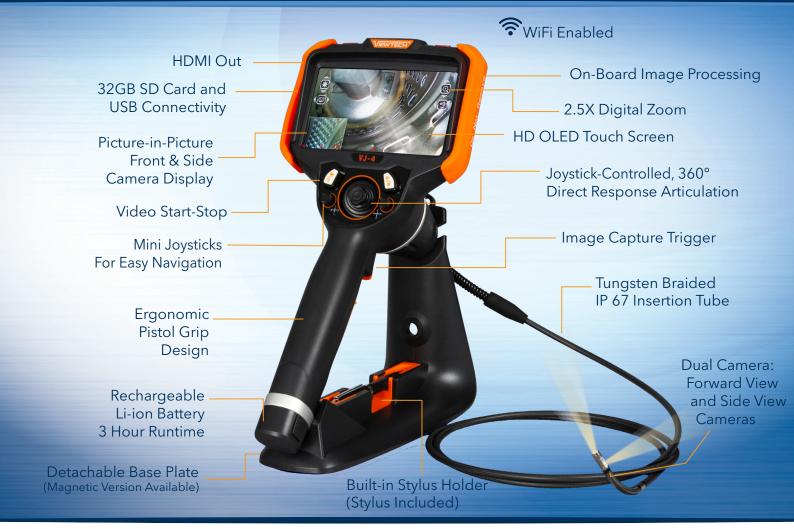

### INDUSTRY-FIRST MINI-JOYSTICKS

The VJ-4 user interface is designed to enable maximum functionality with minimal effort. Use the mini-joysticks OR touchscreen to navigate all menus and adjust all settings. No feature-rich borescope is easier or more intuitive to use.

## SPECIFICATIONS

|                                | Outer Diameter                 | 6.0mm                                                                                             |
|--------------------------------|--------------------------------|---------------------------------------------------------------------------------------------------|
| INSERTION<br>TUBE              | Length                         | 1.5m or 3.0m                                                                                      |
|                                | Exterior Material              | Tungsten EasyGlide, crush-resistant                                                               |
|                                | Chemical Compatibility         | Water, machine oil, heating oil, diesel, 3.5% saline concentrate                                  |
|                                | Articulation Range             |                                                                                                   |
|                                |                                | 360° around,<br>170±10° backward (1.5m)<br>120±10° backward (3.0m)                                |
|                                |                                |                                                                                                   |
| OPTICS                         | Angle of View                  | 100° (front)<br>100° (side)                                                                       |
|                                | Depth of Field                 | 8.0mm-100.0mm (front)<br>5.0mm-50mm (side)                                                        |
|                                | Effective Pixels               | 921,600 pixels                                                                                    |
|                                | Illumination Method            | 6 Super high-intensity white LEDs                                                                 |
|                                | Illumination Output            | Front ≤ 30,000lux<br>Side ≤ 30,000lux                                                             |
| BASE<br>UNIT                   | Display Monitor                | 5.5" OLED touch screen                                                                            |
|                                | Articulation Control           | Thumb-actuated, mechanical rocker                                                                 |
|                                | Joystick Lock                  | Automatic                                                                                         |
|                                | Brightness Control             | 10-step LED brightness adjustment                                                                 |
|                                | Control Buttons                | Two multi-function mini joysticks and left/right buttons                                          |
|                                | Playback                       | Photos, videos (w/wo audio), thumbnail view                                                       |
|                                | Audio / Microphone             | 3.5mm port                                                                                        |
|                                | Removable Storage              | All media captured on removable SD Card.<br>Base Unit has no internal media storage capabilities. |
|                                | Data I/O ports                 | SD card, HDMI, USB Type C                                                                         |
|                                | Battery                        | Two 18650B PCB-Protected Li-ion batteries (rechargeable)                                          |
|                                | Operating Method               | One handed, portable                                                                              |
|                                | Dimensions                     | 13.6" x 6.2" x 7.3"                                                                               |
|                                | Weight                         | 2.09 lbs. / .95 kg                                                                                |
| MENU<br>FUNCTIONS<br>& OPTIONS | User Interface                 | Pop-up menu operation, menu navigation, touchscreen                                               |
|                                | File Management                | Photo and video recording, playback, thumbnail preview, delete                                    |
|                                | Image Control                  | Image freeze, image flip, zoom in/out                                                             |
|                                | Image Format                   | BMP, PNG or JPG                                                                                   |
|                                | Video Format                   | AVI or MP4                                                                                        |
|                                | Language                       | English, French, Spanish                                                                          |
| OPERATING<br>LIMITS            | Run Time                       | ≤ 3 Hours                                                                                         |
|                                | Operating Temp. Base Unit      | -10 – 50°C, -5 – 122°F                                                                            |
|                                | Operating Temp. Insertion Tube | -20 - 60°C, -4 - 140°F                                                                            |
|                                | IP Rating, Insertion Tube      | IP67                                                                                              |