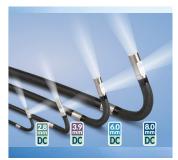

## MULTIPLE DIAMETERS AND LENGTHS

Available in lengths 1.0m to 8.0m. The dual camera assists in viewing straight ahead and 90 degrees.
Users can switch between the two cameras while keeping the borescope inside the inspection area.

## CUSTOM OPTIONS TO FIT EVERY APPLICATION

With a variety of diameters and lengths available, along with focal length and illumination options, you can have a borescope perfectly tailored to your specific inspection requirements.