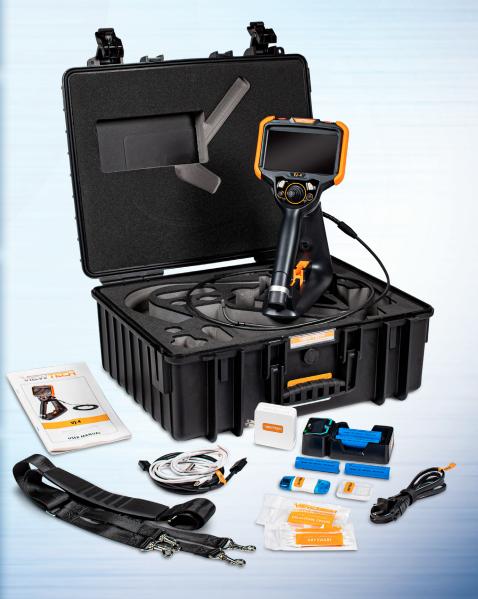

## RUGGEDIZED CASE & ACCESSORIES ARE INCLUDED WITH EVERY BORESCOPE WE SELL

SPECIFICATIONS

| INSERTION<br>TUBE              | Outer Diameter                 | 6.0mm                                                                                             |
|--------------------------------|--------------------------------|---------------------------------------------------------------------------------------------------|
|                                | Length                         | 1.5m or 3.0m                                                                                      |
|                                | Exterior Material              | Tungsten EasyGlide, crush-resistant                                                               |
|                                | Chemical Compatibility         | Water, machine oil, heating oil, diesel, 3.5% saline concentrate                                  |
|                                | Articulation Range             | 360° around,<br>170±10° backward (1.5m)<br>120±10° backward (3.0m)                                |
|                                |                                | 120±10 Dackward (S.OH)                                                                            |
| OPTICS                         | Angle of View                  | 100° (front)<br>100° (side)                                                                       |
|                                | Depth of Field                 | 8.0mm–100.0mm (front)<br>5.0mm-50mm (side)                                                        |
|                                | Effective Pixels               | 921,600 pixels                                                                                    |
|                                | Illumination Method            | 6 Super high-intensity white LEDs                                                                 |
|                                | Illumination Output            | Front ≤ 30,000lux<br>Side ≤ 30,000lux                                                             |
| BASE<br>UNIT                   | Display Monitor                | 5.5" OLED touch screen                                                                            |
|                                | Articulation Control           | Thumb-actuated, mechanical rocker                                                                 |
|                                | Joystick Lock                  | Automatic                                                                                         |
|                                | Brightness Control             | 10-step LED brightness adjustment                                                                 |
|                                | Control Buttons                | Two multi-function mini joysticks and left/right buttons                                          |
|                                | Playback                       | Photos, videos (w/wo audio), thumbnail view                                                       |
|                                | Audio / Microphone             | 3.5mm port                                                                                        |
|                                | Removable Storage              | All media captured on removable SD Card.<br>Base Unit has no internal media storage capabilities. |
|                                | Data I/O ports                 | SD card, HDMI, USB Type C                                                                         |
|                                | Battery                        | Two 18650B PCB-Protected Li-ion batteries (rechargeable)                                          |
|                                | Operating Method               | One handed, portable                                                                              |
|                                | Dimensions                     | 13.6" x 6.2" x 7.3"                                                                               |
|                                | Weight                         | 2.09 lbs. / .95 kg                                                                                |
| MENU<br>FUNCTIONS<br>& OPTIONS | User Interface                 | Pop-up menu operation, menu navigation, touchscreen                                               |
|                                | File Management                | Photo and video recording, playback, thumbnail preview, delete                                    |
|                                | Image Control                  | Image freeze, image flip, zoom in/out                                                             |
|                                | Image Format                   | BMP, PNG or JPG                                                                                   |
|                                | Video Format                   | AVI or MP4                                                                                        |
|                                | Language                       | English, French, Spanish                                                                          |
| OPERATING<br>LIMITS            | Run Time                       | ≤ 3 Hours                                                                                         |
|                                | Operating Temp. Base Unit      | -20 – 50°C, -4 – 122°F                                                                            |
|                                | Operating Temp. Insertion Tube | -20 – 70°C, -4 – 158°F                                                                            |
|                                | IP Rating, Insertion Tube      | IP67                                                                                              |
|                                |                                |                                                                                                   |