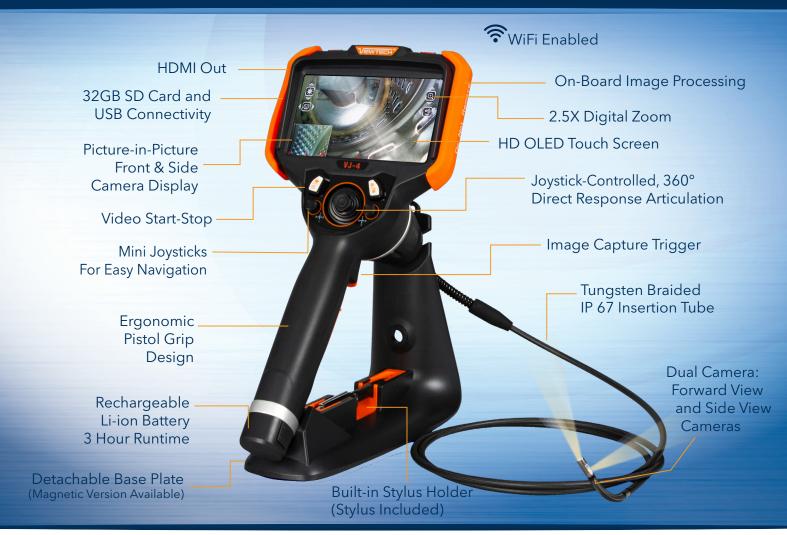

## VJ-4 OC ARTICULATING VIDEO BORESCOPE





#### MULTIPLE DIAMETERS AND LENGTHS

Available in lengths 1.0m to 8.0m. The dual camera assists in viewing straight ahead and 90 degrees. Users can switch between the two cameras while keeping the borescope inside the inspection area.



#### INDUSTRY-FIRST MINI-JOYSTICKS

The VJ-4 user interface is designed to enable maximum functionality with minimal effort. Use the mini-joysticks OR touchscreen to navigate all menus and adjust all settings. No feature-rich borescope is easier or more intuitive to use.



#### CUSTOM OPTIONS TO FIT EVERY APPLICATION

With a variety of diameters and lengths available, along with focal length and illumination options, you can have a borescope perfectly tailored to your specific inspection requirements.



# UNRIVALED SERVICE AND EXPERTISE

The VJ-4 is