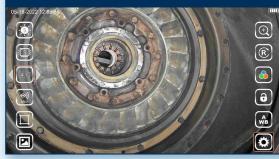

-4 user interface is designed to enable maximum functionality with minimal effort. Use the mini-joysticks OR touchscreen to navigate all menus and adjust all settings. No feature-rich borescope is easier or more intuitive to use.



#### CUSTOM OPTIONS TO FIT EVERY APPLICATION

With a variety of diameters and lengths available, along with focal length and illumination options, you can have a borescope perfectly tailored to your specific inspection requirements.



# UNRIVALED SERVICE AND EXPERTISE

The VJ-4 is brought to you by the same team of borescope experts that changed the industry 15 years ago with the world's first mechanically articulating, joystickcontrolled video borescope. Find out why we are the #1 seller of borescopes in the US.









**INSTANT ACCESS TO KEY FUNCTIONS** 





### ON-SCREEN ANNOTATION



TOUCH-SCREEN OR STYLUS INTERFACE



## RUGGEDIZED CASE & ACCESSORIES ARE INCLUDED WITH EVERY BORESCOPE WE SELL









SPECIFICATIONS



| INSERTION<br>TUBE              | Outer Diameter                 | 6.0mm                                                                                             |
|--------------------------------|--------------------------------|---------------------------------------------------------------------------------------------------|
|                                | Length                         | 1.5m or 3.0m                                                                                      |
|                                | Exterior Material              | Tungsten EasyGlide, crush-resistant