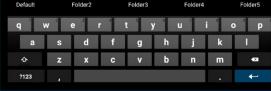

#### INDUSTRY-FIRST MINI-JOYSTICKS

The VJ-4 user interface is designed to enable maximum functionality with minimal effort. Use the mini-joysticks OR touchscreen to navigate all menus and adjust all settings. No feature-rich borescope is easier or more intuitive to use.

### ON-SCREEN ANNOTATION

TOUCH-SCREEN OR STYLUS INTERFACE