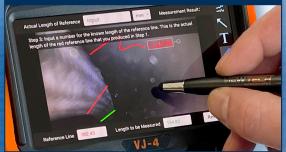

minimal effort. Use the mini-joysticks OR touchscreen to navigate all menus and adjust all settings. No feature-rich borescope is easier or more intuitive to use.



#### CUSTOM OPTIONS TO FIT EVERY APPLICATION

With a variety of diameters and lengths available, along with focal length and illumination options, you can have a borescope perfectly tailored to your specific inspection requirements.



# UNRIVALED SERVICE AND EXPERTISE

The VJ-4 is brought to you by the same team of borescope experts that changed the industry 15 years ago with the world's first mechanically articulating, joystickcontrolled video borescope. Find out why we are the #1 seller of borescopes in the US.









**INSTANT ACCESS TO KEY FUNCTIONS** 





### ON-SCREEN ANNOTATION



TOUCH-SCREEN OR STYLUS INTERFACE



## RUGGEDIZED CASE & ACCESSORIES ARE INCLUDED WITH EVERY BORESCOPE WE SELL









SPECIFICATIONS



| INSERTION<br>TUBE              | Outer Diameter                 | 6.0mm                                                                                             |
|--------------------------------|--------------------------------|---------------------------------------------------------------------------------------------------|
|                                | Length                         | 1.5m or 3.0m                                                                                      |
|                                | Exterior Material              | Tungsten EasyGlide, crush-resistant                                                               |
|