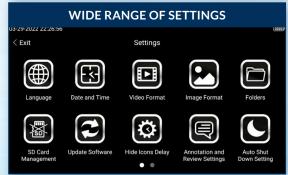

#### INDUSTRY-FIRST MINI-JOYSTICKS

The VJ-4 user interface is designed to enable maximum functionality with minimal effort. Use the mini-joysticks OR touchscreen to navigate all menus and adjust all settings. No feature-rich borescope is easier or more intuitive to use.

#### CUSTOM OPTIONS TO FIT EVERY APPLICATION

With a variety of diameters and lengths available, along with focal length and illumination options, you can have a borescope perfectly tailored to your specific inspection requirements.