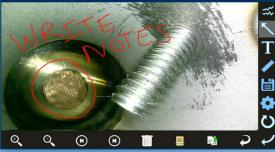

to enable maximum functionality with minimal effort. Use the mini-joysticks OR touchscreen to navigate all menus and adjust all settings. No feature-rich borescope is easier or more intuitive to use.



#### CUSTOM OPTIONS TO FIT EVERY APPLICATION

With a variety of diameters and lengths available, along with focal length and illumination options, you can have a borescope perfectly tailored to your specific inspection requirements.



# UNRIVALED SERVICE AND EXPERTISE

The VJ-4 is brought to you by the same team of borescope experts that changed the industry 15 years ago with the world's first mechanically articulating, joystickcontrolled video borescope. Find out why we are the #1 seller of borescopes in the US.









**INSTANT ACCESS TO KEY FUNCTIONS** 





### ON-SCREEN ANNOTATION



TOUCH-SCREEN OR STYLUS INTERFACE



## RUGGEDIZED CASE & ACCESSORIES ARE INCLUDED WITH EVERY BORESCOPE WE SELL









SPECIFICATIONS



| INSERTION<br>TUBE              | Outer Diameter                 | 6.0mm                                                                                             |
|--------------------------------|--------------------------------|---------------------------------------------------------------------------------------------------|
|                                | Length                         | 1.5m or 3.0m                                                                                      |
|                                | Exterior Material              | Tungsten EasyGlide, crush-resistant