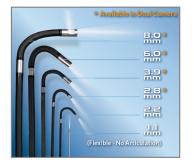

#### MULTIPLE DIAMETERS AND LENGTHS

Available in lengths 1.0m to 8.0m. The dual camera assists in viewing straight ahead and 90 degrees. Users can switch between the two cameras while keeping the borescope inside the inspection area.