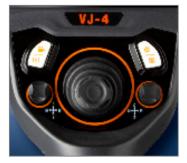

#### INDUSTRY-FIRST MINI-JOYSTICKS

The VJ-4 user interface is designed to enable maximum functionality with minimal effort. Use the mini-joysticks OR touchscreen to navigate all menus and adjust all settings. No feature-rich borescope is easier or more intuitive to use.

**INSTANT ACCESS TO KEY FUNCTIONS** 