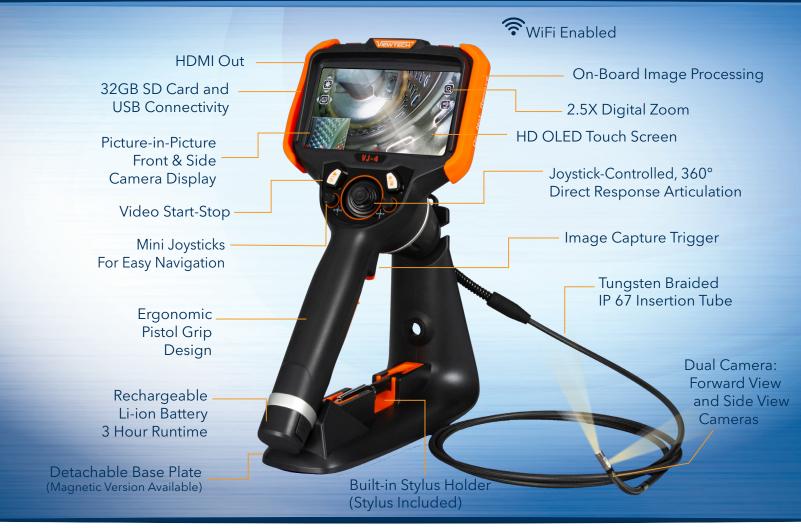

## MULTIPLE DIAMETERS AND LENGTHS

Available in lengths 1.0m to 8.0m. The dual camera assists in viewing straight ahead and 90 degrees.
Users can switch between the two cameras while keeping the borescope inside the inspection area.

### INDUSTRY-FIRST MINI-JOYSTICKS

The VJ-4 user interface is designed to enable maximum functionality with minimal effort. Use the mini-joysticks OR touchscreen to navigate all menus and adjust all settings. No feature-rich borescope is easier or more intuitive to use.

## CUSTOM OPTIONS TO FIT EVERY APPLICATION

With a variety of diameters and lengths available, along with focal length and illumination options, you can have a borescope perfectly tailored to your specific inspection requirements.

## UNRIVALED SERVICE AND EXPERTISE

The VJ-4 is brought to you by the same team of borescope experts that changed the industry 15 years ago with the world's first mechanically articulating, joystickcontrolled video borescope. Find out why we are the #1 seller of borescopes in the US.

## RUGGEDIZED CASE & ACCESSORIES ARE INCLUDED WITH EVERY BORESCOPE WE SELL

## SPECIFICATIONS

|                                | Outer Diameter                 | 6.0mm                                                                                             |
|--------------------------------|--------------------------------|---------------------------------------------------------------------------------------------------|
| INSERTION<br>TUBE              | Length                         | 1.5m, 3.0m or 5.0m                                                                                |
|                                | Exterior Material              | Tungsten EasyGlide, crush-resistant                                                               |
|                                | Chemical Compatibility         | Water, machine oil, heating oil, diesel, 3.5% saline concentrate                                  |
|                                | Articulation Range             | -                                                                                                 |
|                                | Articulation Range             | 360° around,<br>170±10° backward (1.5m)                                                           |
|                                |                                | 120±10° backward (3.0m)<br>100±10° backward (5.0m)                                                |
| OPTICS                         | Angle of View                  | 100° (front)<br>100° (side)                                                                       |
|                                | Depth of Field                 | 8.0mm–100.0mm (front)<br>5.0mm-50mm (side)                                                        |
|                                | Effective Pixels               | 921,600 pixels                                                                                    |
|                                | Illumination Method            | 6 Super high-intensity white LEDs                                                                 |
|                                | Illumination Output            | Front ≤ 30,000lux<br>Side ≤ 30,000lux                                                             |
| BASE<br>UNIT                   | Display Monitor                | 5.5" OLED touch screen                                                                            |
|                                | Articulation Control           | Thumb-actuated, mechanical rocker                                                                 |
|                                | Joystick Lock                  | Automatic                                                                                         |
|                                | Brightness Control             | 10-step LED brightness adjustment                                                                 |
|                                | Control Buttons                | Two multi-function mini joysticks and left/right buttons                                          |
|                                | Playback                       | Photos, videos (w/wo audio), thumbnail view                                                       |
|                                | Audio / Microphone             | 3.5mm port                                                                                        |
|                                | Removable Storage              | All media captured on removable SD Card.<br>Base Unit has no internal media storage capabilities. |
|                                | Data I/O ports                 | SD card, HDMI, USB Type C                                                                         |
|                                | Battery                        | Two 18650B PCB-Protected Li-ion batteries (rechargeable)                                          |
|                                | Operating Method               | One handed, portable                                                                              |
|                                | Dimensions                     | 13.6" x 6.2" x 7.3"                                                                               |
|                                | Weight                         | 2.09 lbs. / .95 kg                                                                                |
| MENU<br>FUNCTIONS<br>& OPTIONS | User Interface                 | Pop-up menu operation, menu navigation, touchscreen                                               |
|                                | File Management                | Photo and video recording, playback, thumbnail preview, delete                                    |
|                                | Image Control                  | Image freeze, image flip, zoom in/out                                                             |
|                                | Image Format                   | BMP, PNG or JPG                                                                                   |
|                                | Video Format                   | AVI or MP4                                                                                        |
|                                | Language                       | English, French, Spanish                                                                          |
| OPERATING<br>LIMITS            | Run Time                       | ≤ 3 Hours                                                                                         |
|                                | Operating Temp. Base Unit      | -20 - 50°C, -4 - 122°F                                                                            |
|                                | Operating Temp. Insertion Tube | -20 - 70°C, -4 - 158°F                                                                            |
|                                | IP Rating, Insertion Tube      | IP67                                                                                              |