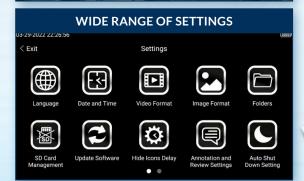

easier or more intuitive to use.



## CUSTOM OPTIONS TO FIT EVERY APPLICATION

With a variety of diameters and lengths available, along with focal length and illumination options, you can have a borescope perfectly tailored to your specific inspection requirements.



## UNRIVALED SERVICE AND EXPERTISE

The VJ-4 is brought to you by the same team of borescope experts that changed the industry 15 years ago with the world's first mechanically articulating, joystickcontrolled video borescope. Find out why we are the #1 seller of borescopes in the US.



# EASY ORGANIZATION & STORAGE Create New Folders Folders Folders Default Folder2 Folder3 Folder4 Folder5 Q w e r t y u i o p a s d f g h j k l 2 x c v b n m 7123 , . . .

## INSTANT ACCESS TO KEY FUNCTIONS OF 18-202272 OF 18-2022 OF 18-202







## RUGGEDIZED CASE & ACCESSORIES ARE INCLUDED WITH EVERY BORESCOPE WE SELL









## SPECIFICATIONS



|                                | Outer Diameter                 | 6.0mm                                                                                             |
|--------------------------------|--------------------------------|---------------------------------------------------------------------------------------------------|
| INSERTION<br>TUBE              | Length                         | 1.5m, 3.0m or 5.0m                                                                                |
|                                | Exterior Material              | Tungsten EasyGlide, crush-resistant                                                               |
|