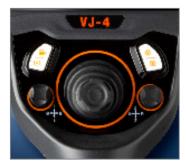

### INDUSTRY-FIRST MINI-JOYSTICKS

The VJ-4 user interface is designed to enable maximum functionality with minimal effort. Use the mini-joysticks OR touchscreen to navigate all menus and adjust all settings. No feature-rich borescope is easier or more intuitive to use.

## SPECIFICATIONS

|                                | Outer Diameter                 | 6.0mm                                                                                             |
|--------------------------------|--------------------------------|---------------------------------------------------------------------------------------------------|
| INSERTION<br>TUBE              | Length                         | 1.5m, 3.0m or 5.0m                                                                                |
|                                | Exterior Material              | Tungsten EasyGlide, crush-resistant                                                               |
|                                | Chemical Compatibility         | Water, machine oil, heating oil, diesel, 3.5% saline concentrate                                  |
|                                | Articulation Range             | -                                                                                                 |
|                                | Articulation Range             | 360° around,<br>170±10° backward (1.5m)                                                           |
|                                |                                | 120±10° backward (3.0m)<br>100±10° backward (5.0m)                                                |
| OPTICS                         | Angle of View                  | 100° (front)<br>100° (side)                                                                       |
|                                | Depth of Field                 | 8.0mm–100.0mm (front)<br>5.0mm-50mm (side)                                                        |
|                                | Effective Pixels               | 921,600 pixels                                                                                    |
|                                | Illumination Method            | 6 Super high-intensity white LEDs                                                                 |
|                                | Illumination Output            | Front ≤ 30,000lux<br>Side ≤ 30,000lux                                                             |
| BASE<br>UNIT                   | Display Monitor                | 5.5" OLED touch screen                                                                            |
|                                | Articulation Control           | Thumb-actuated, mechanical rocker                                                                 |
|                                | Joystick Lock                  | Automatic                                                                                         |
|                                | Brightness Control             | 10-step LED brightness adjustment                                                                 |
|                                | Control Buttons                | Two multi-function mini joysticks and left/right buttons                                          |
|                                | Playback                       | Photos, videos (w/wo audio), thumbnail view                                                       |
|                                | Audio / Microphone             | 3.5mm port                                                                                        |
|                                | Removable Storage              | All media captured on removable SD Card.<br>Base Unit has no internal media storage capabilities. |
|                                | Data I/O ports                 | SD card, HDMI, USB Type C                                                                         |
|                                | Battery                        | Two 18650B PCB-Protected Li-ion batteries (rechargeable)                                          |
|                                | Operating Method               | One handed, portable                                                                              |
|                                | Dimensions                     | 13.6" x 6.2" x 7.3"                                                                               |
|                                | Weight                         | 2.09 lbs. / .95 kg                                                                                |
| MENU<br>FUNCTIONS<br>& OPTIONS | User Interface                 | Pop-up menu operation, menu navigation, touchscreen                                               |
|                                | File Management                | Photo and video recording, playback, thumbnail preview, delete                                    |
|                                | Image Control                  | Image freeze, image flip, zoom in/out                                                             |
|                                | Image Format                   | BMP, PNG or JPG                                                                                   |
|                                | Video Format                   | AVI or MP4                                                                                        |
|                                | Language                       | English, French, Spanish                                                                          |
| OPERATING<br>LIMITS            | Run Time                       | ≤ 3 Hours                                                                                         |
|                                | Operating Temp. Base Unit      | -20 - 50°C, -4 - 122°F                                                                            |
|                                | Operating Temp. Insertion Tube | -20 - 70°C, -4 - 158°F                                                                            |
|                                | IP Rating, Insertion Tube      | IP67                                                                                              |