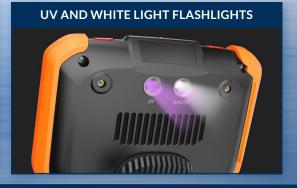

## SPECIFICATIONS

|                                | Outer Diameter                 | 6.0mm                                                                                             |
|--------------------------------|--------------------------------|---------------------------------------------------------------------------------------------------|
| INSERTION<br>TUBE              | Length                         | 1.5m, 3.0m or 5.0m                                                                                |
|                                | Exterior Material              | Tungsten EasyGlide, crush-resistant                                                               |
|                                | Chemical Compatibility         | Water, machine oil, heating oil, diesel, 3.5% saline concentrate                                  |
|                                | Articulation Range             | -                                                                                                 |
|                                | Articulation Range             | 360° around,<br>170±10° backward (1.5m)                                                           |
|                                |                                | 120±10° backward (3.0m)<br>100±10° backward (5.0m)                                                |
| OPTICS                         | Angle of View                  | 100° (front)<br>100° (side)                                                                       |
|                                | Depth of Field                 | 8.0mm–100.0mm (front)<br>5.0mm-50mm (side)                                                        |
|                                | Effective Pixels               | 921,600 pixels                                                                                    |
|                                | Illumination Method            | 6 Super high-intensity white LEDs                                                                 |
|                                | Illumination Output            | Front ≤ 30,000lux<br>Side ≤ 30,000lux                                                             |
| BASE<br>UNIT                   | Display Monitor                | 5.5" OLED touch screen                                                                            |
|                                | Articulation Control           | Thumb-actuated, mechanical rocker                                                                 |
|                                | Joystick Lock                  | Automatic                                                                                         |
|                                | Brightness Control             | 10-step LED brightness adjustment                                                                 |
|                                | Control Buttons                | Two multi-function mini joysticks and left/right buttons                                          |
|                                | Playback                       | Photos, videos (w/wo audio), thumbnail view                                                       |
|                                | Audio / Microphone             | 3.5mm port                                                                                        |
|                                | Removable Storage              | All media captured on removable SD Card.<br>Base Unit has no internal media storage capabilities. |
|                                | Data I/O ports                 | SD card, HDMI, USB Type C                                                                         |
|                                | Battery                        | Two 18650B PCB-Protected Li-ion batteries (rechargeable)                                          |
|                                | Operating Method               | One handed, portable                                                                              |
|                                | Dimensions                     | 13.6" x 6.2" x 7.3"                                                                               |
|                                | Weight                         | 2.09 lbs. / .95 kg                                                                                |
| MENU<br>FUNCTIONS<br>& OPTIONS | User Interface                 | Pop-up menu operation, menu navigation, touchscreen                                               |
|                                | File Management                | Photo and video recording, playback, thumbnail preview, delete                                    |
|                                | Image Control                  | Image freeze, image flip, zoom in/out                                                             |
|                                | Image Format                   | BMP, PNG or JPG                                                                                   |
|                                | Video Format                   | AVI or MP4                                                                                        |
|                                | Language                       | English, French, Spanish                                                                          |
| OPERATING<br>LIMITS            | Run Time                       | ≤ 3 Hours                                                                                         |
|                                | Operating Temp. Base Unit      | -20 - 50°C, -4 - 122°F                                                                            |
|                                | Operating Temp. Insertion Tube | -20 - 70°C, -4 - 158°F                                                                            |
|                                | IP Rating, Insertion Tube      | IP67                                                                                              |