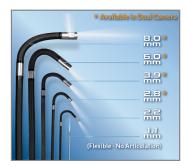

## MULTIPLE DIAMETERS AND LENGTHS

Available in lengths 1.0m to 8.0m. The dual camera assists in viewing straight ahead and 90 degrees.
Users can switch between the two cameras while keeping the borescope inside the inspection area.

## CUSTOM OPTIONS TO FIT EVERY APPLICATION

With a variety of diameters and lengths available, along with focal length and illumination options, you can have a borescope perfectly tailored to your specific inspection requirements.

## SPECIFICATIONS

|                                | Outer Diameter                 | 6.0mm                                                                                             |
|--------------------------------|--------------------------------|---------------------------------------------------------------------------------------------------|
| INSERTION<br>TUBE              | Length                         | 1.5m, 3.0m or 5.0m                                                                                |
|                                | Exterior Material              | Tungsten EasyGlide, crush-resistant                                                               |
|                                | Chemical Compatibility         | Water, machine oil, heating oil, diesel, 3.5% saline concentrate                                  |
|                                | Articulation Range             | -                                                                                                 |
|                                | Articulation Range             | 360° around,<br>170±10° backward (1.5m)                                                           |
|                                |                                | 120±10° backward (3.0m)<br>100±10° backward (5.0m)                                                |
| OPTICS                         | Angle of View                  | 100° (front)<br>100° (side)                                                                       |
|                                | Depth of Field                 | 8.0mm–100.0mm (front)<br>5.0mm-50mm (side)                                                        |
|                                | Effective Pixels               | 921,600 pixels                                                                                    |
|                                | Illumination Method            | 6 Super high-intensity white LEDs                                                                 |
|                                | Illumination Output            | Front ≤ 30,000lux<br>Side ≤ 30,000lux                                                             |
| BASE<br>UNIT                   | Display Monitor                | 5.5" OLED touch screen                                                                            |
|                                | Articulation Control           | Thumb-actuated, mechanical rocker                                                                 |
|                                | Joystick Lock                  | Automatic                                                                                         |
|                                | Brightness Control             | 10-step LED brightness adjustment                                                                 |
|                                | Control Buttons                | Two multi-function mini joysticks and left/right buttons                                          |
|                                | Playback                       | Photos, videos (w/wo audio), thumbnail view                                                       |
|                                | Audio / Microphone             | 3.5mm port                                                                                        |
|                                | Removable Storage              | All media captured on removable SD Card.<br>Base Unit has no internal media storage capabilities. |
|                                | Data I/O ports                 | SD card, HDMI, USB Type C                                                                         |
|                                | Battery                        | Two 18650B PCB-Protected Li-ion batteries (rechargeable)                                          |
|                                | Operating Method               | One handed, portable                                                                              |
|                                | Dimensions                     | 13.6" x 6.2" x 7.3"                                                                               |
|                                | Weight                         | 2.09 lbs. / .95 kg                                                                                |
| MENU<br>FUNCTIONS<br>& OPTIONS | User Interface                 | Pop-up menu operation, menu navigation, touchscreen                                               |
|                                | File Management                | Photo and video recording, playback, thumbnail preview, delete                                    |
|                                | Image Control                  | Image freeze, image flip, zoom in/out                                                             |
|                                | Image Format                   | BMP, PNG or JPG                                                                                   |
|                                | Video Format                   | AVI or MP4                                                                                        |
|                                | Language                       | English, French, Spanish                                                                          |
| OPERATING<br>LIMITS            | Run Time                       | ≤ 3 Hours                                                                                         |
|                                | Operating Temp. Base Unit      | -20 - 50°C, -4 - 122°F                                                                            |
|                                | Operating Temp. Insertion Tube | -20 - 70°C, -4 - 158°F                                                                            |
|                                | IP Rating, Insertion Tube      | IP67                                                                                              |