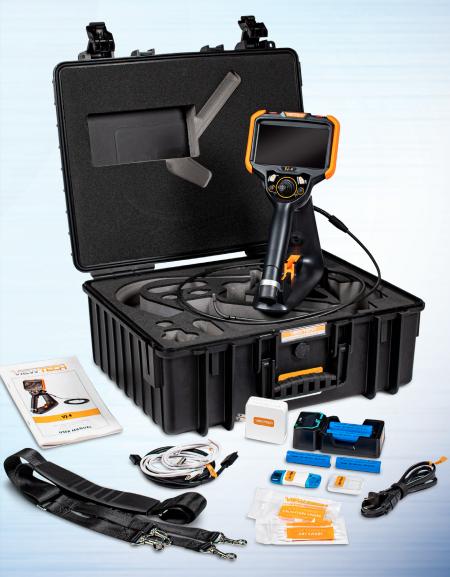

ith a variety of diameters and lengths available, along with focal length and illumination options, you can have a borescope perfectly tailored to your specific inspection requirements.



## UNRIVALED SERVICE AND EXPERTISE

The VJ-4 is brought to you by the same team of borescope experts that changed the industry 15 years ago with the world's first mechanically articulating, joystickcontrolled video borescope. Find out why we are the #1 seller of borescopes in the US.



# EASY ORGANIZATION & STORAGE Create New Folders Folders Folders Default Folder2 Folder3 Folder4 Folder5 Q w e r t y u i o p a s d f g h j k l 2 x c v b n m 7123 , . . .

## INSTANT ACCESS TO KEY FUNCTIONS OF 18-202272 OF 18-2022 OF 18-202







## RUGGEDIZED CASE & ACCESSORIES ARE INCLUDED WITH EVERY BORESCOPE WE SELL









## SPECIFICATIONS



|                                | Outer Diameter                 | 6.0mm                                                                                             |
|--------------------------------|--------------------------------|---------------------------------------------------------------------------------------------------|
| INSERTION<br>TUBE              | Length                         | 1.5m, 3.0m or 5.0m                                                                                |
|                                | Exterior Material              | Tungsten EasyGlide, crush-resistant                                                               |
|                                | Chemical Compatibility         | Water, machine oil, heating oil