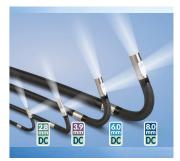

# MULTIPLE DIAMETERS AND LENGTHS

Available in lengths 1.0m to 8.0m. The dual camera assists in viewing straight ahead and 90 degrees. Users can switch between the two cameras while keeping the borescope inside the inspection area.

### CUSTOM OPTIONS TO FIT EVERY APPLICATION

With a variety of diameters and lengths available, along with focal length and illumination options, you can have a borescope perfectly tailored to your specific inspection requirements.