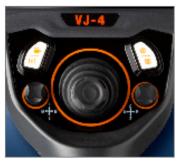

#### INDUSTRY-FIRST MINI-JOYSTICKS

The VJ-4 user interface is designed to enable maximum functionality with minimal effort. Use the mini-joysticks OR touchscreen to navigate all menus and adjust all settings. No feature-rich borescope is easier or more intuitive to use.