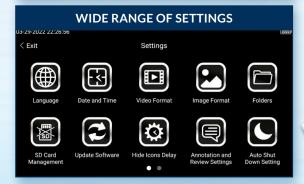

designed to enable maximum functionality with minimal effort. Use the mini-joysticks OR touchscreen to navigate all menus and adjust all settings. No feature-rich borescope is easier or more intuitive to use.



### CUSTOM OPTIONS TO FIT EVERY APPLICATION

With a variety of diameters and lengths available, along with focal length and illumination options, you can have a borescope perfectly tailored to your specific inspection requirements.



### UNRIVALED SERVICE AND EXPERTISE

The VJ-4 is brought to you by the same team of borescope experts that changed the industry 15 years ago with the world's first mechanically articulating, joystickcontrolled video borescope. Find out why we are the #1 seller of borescopes in the US.



# EASY ORGANIZATION & STORAGE Create New Folders Folders

## 







# RUGGEDIZED CASE & ACCESSORIES ARE INCLUDED WITH EVERY BORESCOPE WE SELL









### SPECIFICATIONS



|                                | Outer Diameter                 | 8.0mm                                                                                             |
|--------------------------------|--------------------------------|---------------------------------------------------------------------------------------------------|
| INSERTION<br>TUBE              | Length                         | 8.0m                                                                                              |
|                                | Exterior Material              | Tungsten EasyGlide, crush-resistant                                                               |
|