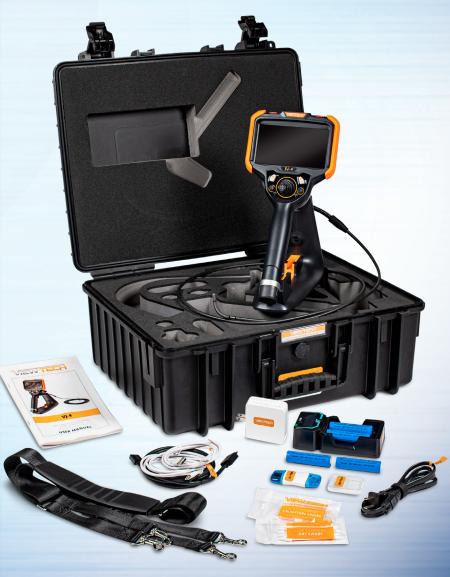

icks OR touchscreen to navigate all menus and adjust all settings. No feature-rich borescope is easier or more intuitive to use.



### CUSTOM OPTIONS TO FIT EVERY APPLICATION

With a variety of diameters and lengths available, along with focal length and illumination options, you can have a borescope perfectly tailored to your specific inspection requirements.



### UNRIVALED SERVICE AND EXPERTISE

The VJ-4 is brought to you by the same team of borescope experts that changed the industry 15 years ago with the world's first mechanically articulating, joystickcontrolled video borescope. Find out why we are the #1 seller of borescopes in the US.



# EASY ORGANIZATION & STORAGE Create New Folders Folders

## 







# RUGGEDIZED CASE & ACCESSORIES ARE INCLUDED WITH EVERY BORESCOPE WE SELL









### SPECIFICATIONS



|                                | Outer Diameter                 | 8.0mm                                                                                             |
|--------------------------------|--------------------------------|---------------------------------------------------------------------------------------------------|
| INSERTION<br>TUBE              | Length                         | 8.0m                                                                                              |
|                                | Exterior Material              | Tungsten EasyGlide, crush-resistant                                                               |
|                                | Chemical Compatibility         | Water, machine oil, heating oi