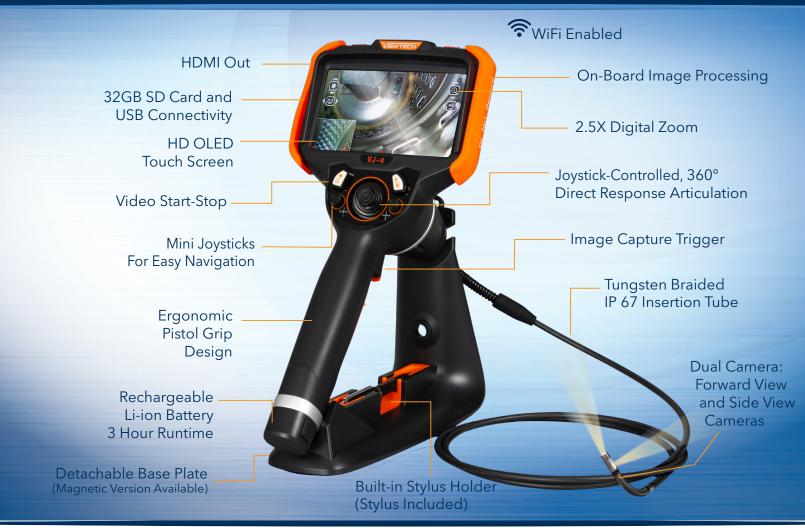

# MULTIPLE DIAMETERS AND LENGTHS

Available in lengths 1.0m to 8.0m. The dual camera assists in viewing straight ahead and 90 degrees. Users can switch between the two cameras while keeping the borescope inside the inspection area.

#### INDUSTRY-FIRST MINI-JOYSTICKS

The VJ-4 user interface is designed to enable maximum functionality with minimal effort. Use the mini-joysticks OR touchscreen to navigate all menus and adjust all settings. No feature-rich borescope is easier or more intuitive to use.

### CUSTOM OPTIONS TO FIT EVERY APPLICATION

With a variety of diameters and lengths available, along with focal length and illumination options, you can have a borescope perfectly tailored to your specific inspection requirements.

### UNRIVALED SERVICE AND EXPERTISE

The VJ-4 is brought to you by the same team of borescope experts that changed the industry 15 years ago with the world's first mechanically articulating, joystickcontrolled video borescope. Find out why we are the #1 seller of borescopes in the US.

### SPECIFICATIONS

|                                | Outer Diameter                 | 8.0mm                                                                                             |
|--------------------------------|--------------------------------|---------------------------------------------------------------------------------------------------|
| INSERTION<br>TUBE              | Length                         | 8.0m                                                                                              |
|                                | Exterior Material              | Tungsten EasyGlide, crush-resistant                                                               |
|                                | Chemical Compatibility         | Water, machine oil, heating oil, diesel, 3.5% saline concentrate                                  |
|                                | Articulation Range             | 360° around,<br>90±10° backward                                                                   |
| OPTICS                         | Angle of View                  | 100° (front)<br>100° (side)                                                                       |
|                                | Depth of Field                 | 8.0mm-100.0mm (front)<br>8.0mm-50mm (side)                                                        |
|                                | Effective Pixels               | 921,600 pixels                                                                                    |
|                                | Illumination Method            | 6 Super high-intensity white LEDs                                                                 |
|                                | Illumination Output            | Front ≤ 30,000lux<br>Side ≤ 30,000lux                                                             |
| BASE<br>UNIT                   | Display Monitor                | 5.5" OLED touch screen                                                                            |
|                                | Articulation Control           | Thumb-actuated, mechanical rocker                                                                 |
|                                | Joystick Lock                  | Automatic                                                                                         |
|                                | Brightness Control             | 10-step LED brightness adjustment                                                                 |
|                                | Control Buttons                | Two multi-function mini joysticks and left/right buttons                                          |
|                                | Playback                       | Photos, videos (w/wo audio), thumbnail view                                                       |
|                                | Audio / Microphone             | 3.5mm port                                                                                        |
|                                | Removable Storage              | All media captured on removable SD Card.<br>Base Unit has no internal media storage capabilities. |
|                                | Data I/O ports                 | SD card, HDMI, USB Type C                                                                         |
|                                | Battery                        | Two 18650B PCB-Protected Li-ion batteries (rechargeable)                                          |
|                                | Operating Method               | One handed, portable                                                                              |
|                                | Dimensions                     | 13.6" x 6.2" x 7.3"                                                                               |
|                                | Weight                         | 2.09 lbs. / .95 kg                                                                                |
| MENU<br>FUNCTIONS<br>& OPTIONS | User Interface                 | Pop-up menu operation, menu navigation, touchscreen                                               |
|                                | File Management                | Photo and video recording, playback, thumbnail preview, delete                                    |
|                                | Image Control                  | Image freeze, image flip, zoom in/out                                                             |
|                                | Image Format                   | BMP, PNG or JPG                                                                                   |
|                                | Video Format                   | AVI or MP4                                                                                        |
|                                | Language                       | English, French, Spanish                                                                          |
| OPERATING<br>LIMITS            | Run Time                       | ≤ 3 Hours                                                                                         |
|                                | Operating Temp. Base Unit      | -10 – 50°C, -5 – 122°F                                                                            |
|                                | Operating Temp. Insertion Tube | -20 - 60°C, -4 - 140°F                                                                            |
|                                | IP Rating, Insertion Tube      | IP67                                                                                              |