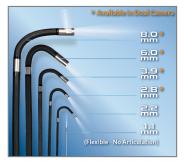

#### INDUSTRY-FIRST MINI-JOYSTICKS

The VJ-4 user interface is designed to enable maximum functionality with minimal effort. Use the mini-joysticks OR touchscreen to navigate all menus and adjust all settings. No feature-rich borescope is easier or more intuitive to use.

INSTANT ACCESS TO KEY FUNCTIONS