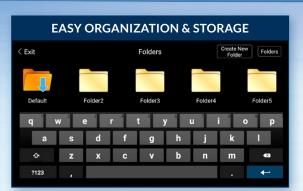

#### INDUSTRY-FIRST MINI-JOYSTICKS

The VJ-4 user interface is designed to enable maximum functionality with minimal effort. Use the mini-joysticks OR touchscreen to navigate all menus and adjust all settings. No feature-rich borescope is easier or more intuitive to use.



### CUSTOM OPTIONS TO FIT EVERY APPLICATION

With a variety of diameters and lengths available, along with focal length and illumination options, you can have a borescope perfectly tailored to your specific inspection requirements.



# UNRIVALED SERVICE AND EXPERTISE

The VJ-4 is brought to you by the same team of borescope experts that changed the industry 15 years ago with the world's first mechanically articulating, joystickcontrolled video borescope. Find out why we are the #1 seller of borescopes in the US.







INSTANT ACCESS TO KEY FUNCTIONS





### ON-SCREEN ANNOTATION



TOUCH-SCREEN OR STYLUS INTERFACE



## RUGGEDIZED CASE & ACCESSORIES ARE INCLUDED WITH EVERY BORESCOPE WE SELL









SPECIFICATIONS



|                                | Outer Diameter                 | 8.0mm                                                                                             |
|--------------------------------|--------------------------------|---------------------------------------------------------------------------------------------------|
| INSERTION<br>TUBE              | Length                         | 8.0m                                                                                              |
|                                | Exterior Material              | Tungsten EasyGlide, cru