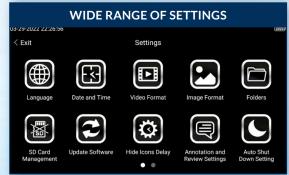

The VJ-4 user interface is designed to enable maximum functionality with minimal effort. Use the mini-joysticks OR touchscreen to navigate all menus and adjust all settings. No feature-rich borescope is easier or more intuitive to use.



### CUSTOM OPTIONS TO FIT EVERY APPLICATION

With a variety of diameters and lengths available, along with focal length and illumination options, you can have a borescope perfectly tailored to your specific inspection requirements.



# UNRIVALED SERVICE AND EXPERTISE

The VJ-4 is brought to you by the same team of borescope experts that changed the industry 15 years ago with the world's first mechanically articulating, joystickcontrolled video borescope. Find out why we are the #1 seller of borescopes in the US.







INSTANT ACCESS TO KEY FUNCTIONS





### ON-SCREEN ANNOTATION



TOUCH-SCREEN OR STYLUS INTERFACE



## RUGGEDIZED CASE & ACCESSORIES ARE INCLUDED WITH EVERY BORESCOPE WE SELL









SPECIFICATIONS



|                                | Outer Diameter                 | 8.0mm                                                                                             |
|--------------------------------|--------------------------------|---------------------------------------------------------------------------------------------------|
| INSERTION<br>TUBE              | Length                         | 8.0m                                                                                              |
|                                | Exterior Material              | Tungsten EasyGlide, crush-resistant