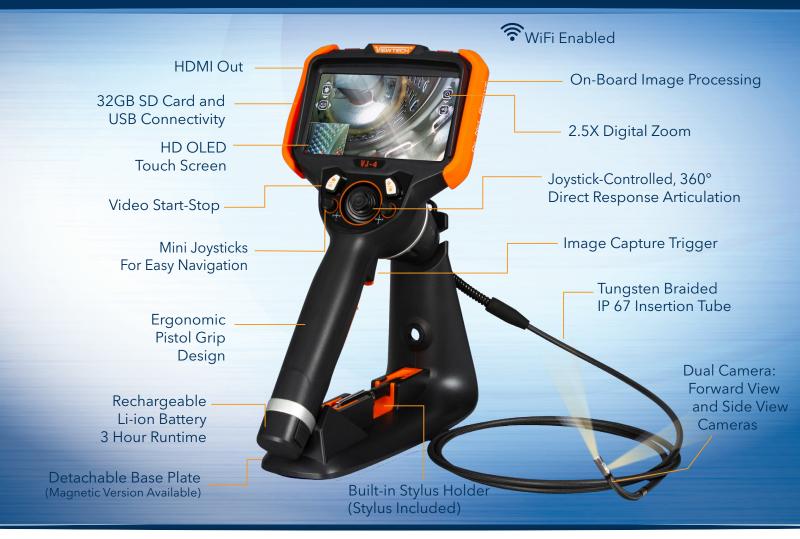

### CUSTOM OPTIONS TO FIT EVERY APPLICATION

With a variety of diameters and lengths available, along with focal length and illumination options, you can have a borescope perfectly tailored to your specific inspection requirements.

### MULTIPLE DIAMETERS AND LENGTHS

Available in lengths 1.0m to 8.0m. The dual camera assists in viewing straight ahead and 90 degrees. Users can switch between the two cameras while keeping the borescope inside the inspection area.