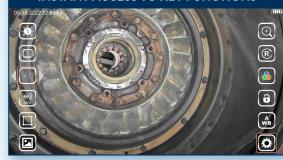

The VJ-4 user interface is designed to enable maximum functionality with minimal effort. Use the mini-joysticks OR touchscreen to navigate all menus and adjust all settings. No feature-rich borescope is easier or more intuitive to use.



### CUSTOM OPTIONS TO FIT EVERY APPLICATION

With a variety of diameters and lengths available, along with focal length and illumination options, you can have a borescope perfectly tailored to your specific inspection requirements.



# UNRIVALED SERVICE AND EXPERTISE

The VJ-4 is brought to you by the same team of borescope experts that changed the industry 15 years ago with the world's first mechanically articulating, joystickcontrolled video borescope. Find out why we are the #1 seller of borescopes in the US.







INSTANT ACCESS TO KEY FUNCTIONS





### ON-SCREEN ANNOTATION



TOUCH-SCREEN OR STYLUS INTERFACE



## RUGGEDIZED CASE & ACCESSORIES ARE INCLUDED WITH EVERY BORESCOPE WE SELL









SPECIFICATIONS



|                                | Outer Diameter                 | 8.0mm                                                                                             |
|--------------------------------|--------------------------------|---------------------------------------------------------------------------------------------------|
| INSERTION<br>TUBE              | Length                         | 8.0m                                                                                              |
|                                | Exterior Material              | Tungsten EasyGlide, crush-resistant