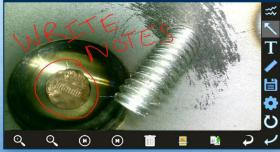

esigned to enable maximum functionality with minimal effort. Use the mini-joysticks OR touchscreen to navigate all menus and adjust all settings. No feature-rich borescope is easier or more intuitive to use.



### CUSTOM OPTIONS TO FIT EVERY APPLICATION

With a variety of diameters and lengths available, along with focal length and illumination options, you can have a borescope perfectly tailored to your specific inspection requirements.



# UNRIVALED SERVICE AND EXPERTISE

The VJ-4 is brought to you by the same team of borescope experts that changed the industry 15 years ago with the world's first mechanically articulating, joystickcontrolled video borescope. Find out why we are the #1 seller of borescopes in the US.







INSTANT ACCESS TO KEY FUNCTIONS





### ON-SCREEN ANNOTATION



TOUCH-SCREEN OR STYLUS INTERFACE



## RUGGEDIZED CASE & ACCESSORIES ARE INCLUDED WITH EVERY BORESCOPE WE SELL









SPECIFICATIONS



|                                | Outer Diameter                 | 8.0mm                                                                                             |
|--------------------------------|--------------------------------|---------------------------------------------------------------------------------------------------|
| INSERTION<br>TUBE              | Length                         | 8.0m                                                                                              |
|                                | Exterior Material              | Tungsten EasyGlide, crush-resistant