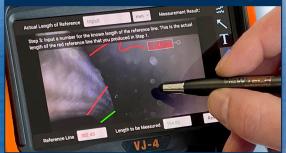

ity with minimal effort. Use the mini-joysticks OR touchscreen to navigate all menus and adjust all settings. No feature-rich borescope is easier or more intuitive to use.



### CUSTOM OPTIONS TO FIT EVERY APPLICATION

With a variety of diameters and lengths available, along with focal length and illumination options, you can have a borescope perfectly tailored to your specific inspection requirements.



# UNRIVALED SERVICE AND EXPERTISE

The VJ-4 is brought to you by the same team of borescope experts that changed the industry 15 years ago with the world's first mechanically articulating, joystickcontrolled video borescope. Find out why we are the #1 seller of borescopes in the US.







INSTANT ACCESS TO KEY FUNCTIONS





### ON-SCREEN ANNOTATION



TOUCH-SCREEN OR STYLUS INTERFACE



## RUGGEDIZED CASE & ACCESSORIES ARE INCLUDED WITH EVERY BORESCOPE WE SELL









SPECIFICATIONS



|                                | Outer Diameter                 | 8.0mm                                                                                             |
|--------------------------------|--------------------------------|---------------------------------------------------------------------------------------------------|
| INSERTION<br>TUBE              | Length                         | 8.0m                                                                                              |
|                                | Exterior Material              | Tungsten EasyGlide, crush-resistant                                                               |
|