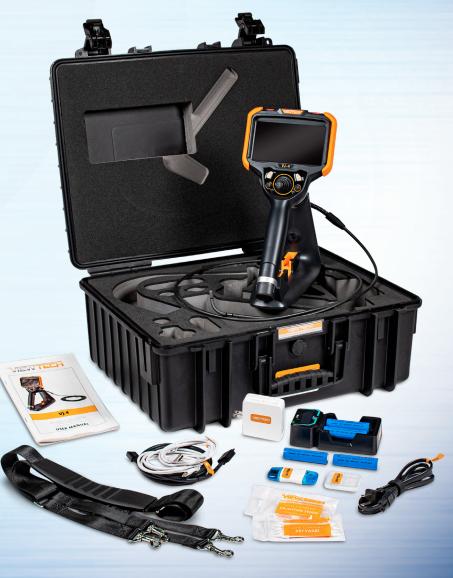

## RUGGEDIZED CASE & ACCESSORIES ARE INCLUDED WITH EVERY BORESCOPE WE SELL

SPECIFICATIONS

|                                | Outer Diameter                 | 8.0mm                                                                                             |
|--------------------------------|--------------------------------|---------------------------------------------------------------------------------------------------|
| INSERTION<br>TUBE              | Length                         | 8.0m                                                                                              |
|                                | Exterior Material              | Tungsten EasyGlide, crush-resistant                                                               |
|                                | Chemical Compatibility         | Water, machine oil, heating oil, diesel, 3.5% saline concentrate                                  |
|                                | Articulation Range             | 360° around,<br>90±10° backward                                                                   |
| OPTICS                         | Angle of View                  | 100° (front)<br>100° (side)                                                                       |
|                                | Depth of Field                 | 8.0mm–100.0mm (front)<br>8.0mm-50mm (side)                                                        |
|                                | Effective Pixels               | 921,600 pixels                                                                                    |
|                                | Illumination Method            | 6 Super high-intensity white LEDs                                                                 |
|                                | Illumination Output            | Front ≤ 30,000lux<br>Side ≤ 30,000lux                                                             |
| BASE<br>UNIT                   | Display Monitor                | 5.5" OLED touch screen                                                                            |
|                                | Articulation Control           | Thumb-actuated, mechanical rocker                                                                 |
|                                | Joystick Lock                  | Automatic                                                                                         |
|                                | Brightness Control             | 10-step LED brightness adjustment                                                                 |
|                                | Control Buttons                | Two multi-function mini joysticks and left/right buttons                                          |
|                                | Playback                       | Photos, videos (w/wo audio), thumbnail view                                                       |
|                                | Audio / Microphone             | 3.5mm port                                                                                        |
|                                | Removable Storage              | All media captured on removable SD Card.<br>Base Unit has no internal media storage capabilities. |
|                                | Data I/O ports                 | SD card, HDMI, USB Type C                                                                         |
|                                | Battery                        | Two 18650B PCB-Protected Li-ion batteries (rechargeable)                                          |
|                                | Operating Method               | One handed, portable                                                                              |
|                                | Dimensions                     | 13.6" x 6.2" x 7.3"                                                                               |
|                                | Weight                         | 2.09 lbs. / .95 kg                                                                                |
| MENU<br>FUNCTIONS<br>& OPTIONS | User Interface                 | Pop-up menu operation, menu navigation, touchscreen                                               |
|                                | File Management                | Photo and video recording, playback, thumbnail preview, delete                                    |
|                                | Image Control                  | Image freeze, image flip, zoom in/out                                                             |
|                                | Image Format                   | BMP, PNG or JPG                                                                                   |
|                                | Video Format                   | AVI or MP4                                                                                        |
|                                | Language                       | English, French, Spanish                                                                          |
| OPERATING<br>LIMITS            | Run Time                       | ≤ 3 Hours                                                                                         |
|                                | Operating Temp. Base Unit      | -20 – 50°C, -4 – 122°F                                                                            |
|                                | Operating Temp. Insertion Tube | -20 – 70°C, -4 – 158°F                                                                            |
|                                | IP Rating, Insertion Tube      | IP67                                                                                              |