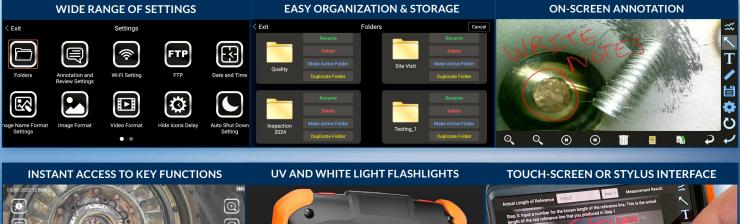

#### INDUSTRY-FIRST MINI-JOYSTICKS

The VJ-4 user interface is designed to enable maximum functionality with minimal effort. Use the mini-joysticks OR touchscreen to navigate all menus and adjust all settings. No feature-rich borescope is easier or more intuitive to use.