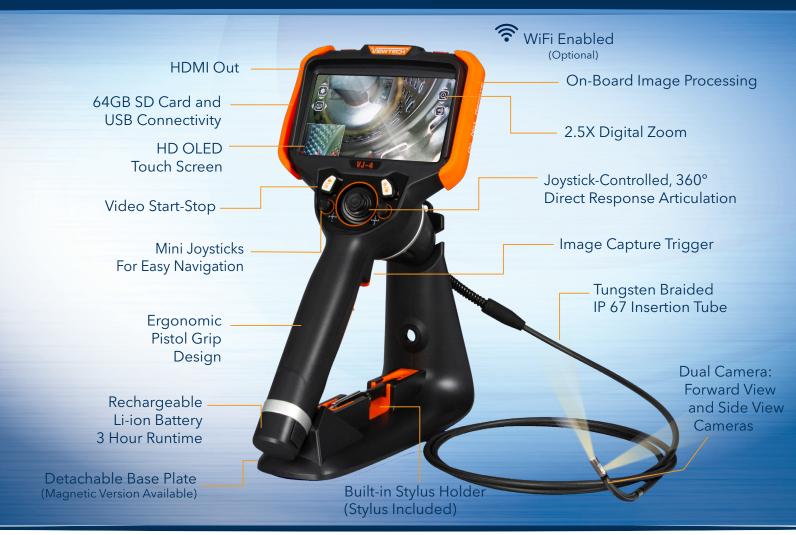

## VJ-4 ARTICULATING VIDEO BORESCOPE

# UNRIVALED SERVICE AND EXPERTISE

The VJ-4 is brought to you by the same team of borescope experts that changed the industry 15 years ago with the world's first mechanically articulating, joystickcontrolled video borescope. Find out why we are the #1 seller of borescopes in the US.