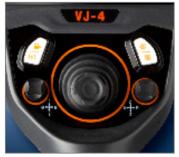

#### INDUSTRY-FIRST MINI-JOYSTICKS

The VJ-4 user interface is designed to enable maximum functionality with minimal effort. Use the mini-joysticks OR touchscreen to navigate all menus and adjust all settings. No feature-rich borescope is easier or more intuitive to use.