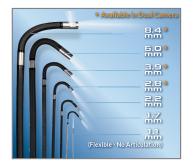

#### MULTIPLE DIAMETERS AND LENGTHS

Available in lengths 1.0m to 8.0m. The dual camera assists in viewing straight ahead and 90 degrees. Users can switch between the two cameras while keeping the borescope inside the inspection area.

#### CUSTOM OPTIONS TO FIT EVERY APPLICATION

With a variety of diameters and lengths available, along with focal length and illumination options, you can have a borescope perfectly tailored to your specific inspection requirements.