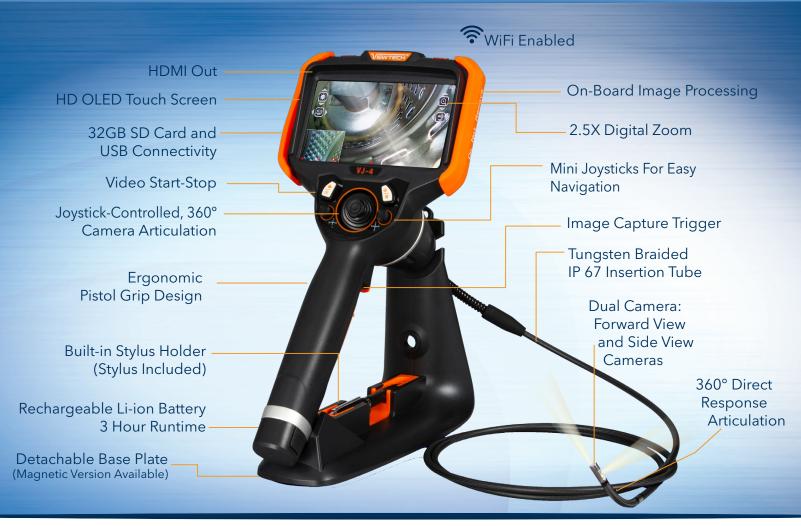

# MULTIPLE DIAMETERS AND LENGTHS

Available in lengths 1.0m to 8.0m. The dual camera assists in viewing straight ahead and 90 degrees. Users can switch between the two cameras while keeping the borescope inside the inspection area.

### CUSTOM OPTIONS TO FIT EVERY APPLICATION

With a variety of diameters and lengths available, along with focal length and illumination options, you can have a borescope perfectly tailored to your specific inspection requirements.