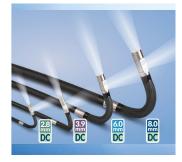

#### INDUSTRY-FIRST MINI-JOYSTICKS

The VJ-4 user interface is designed to enable maximum functionality with minimal effort. Use the mini-joysticks OR touchscreen to navigate all menus and adjust all settings. No feature-rich borescope is easier or more intuitive to use.