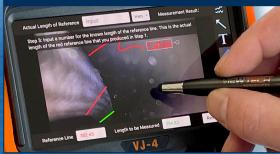

djust all settings. No feature-rich borescope is easier or more intuitive to use.



### CUSTOM OPTIONS TO FIT EVERY APPLICATION

With a variety of diameters and lengths available, along with focal length and illumination options, you can have a borescope perfectly tailored to your specific inspection requirements.



# UNRIVALED SERVICE AND EXPERTISE

The VJ-4 is brought to you by the same team of borescope experts that changed the industry 15 years ago with the world's first mechanically articulating, joystick-controlled video borescope. Find out why we are the #1 seller of borescopes in the US.



# **EASY ORGANIZATION & STORAGE** < Exit

# **INSTANT ACCESS TO KEY FUNCTIONS** 0



#### WIDE RANGE OF SETTINGS



#### **ON-SCREEN ANNOTATION**



#### **TOUCH-SCREEN OR STYLUS INTERFACE**



#### RUGGEDIZED CASE & ACCESSORIES ARE INCLUDED WITH EVERY BORESCOPE WE SELL













## SPECIFICATIONS



| INSERTION<br>TUBE              | Outer Diameter                    | 2.8mm                                                                                             | 3.9mm                                  | 6.0mm                       | 8.0mm                           |
|--------------------------------|-----------------------------------|---------------------------------------------------------------------------------------------------|----------------------------------------|-----------------------------|---------------------------------|
|                                | Length                            | 1.0, 1.5m or 2.0m