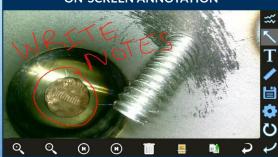

ks OR touchscreen to navigate all menus and adjust all settings. No feature-rich borescope is easier or more intuitive to use.



### CUSTOM OPTIONS TO FIT EVERY APPLICATION

With a variety of diameters and lengths available, along with focal length and illumination options, you can have a borescope perfectly tailored to your specific inspection requirements.



# UNRIVALED SERVICE AND EXPERTISE

The VJ-4 is brought to you by the same team of borescope experts that changed the industry 15 years ago with the world's first mechanically articulating, joystick-controlled video borescope. Find out why we are the #1 seller of borescopes in the US.



# **EASY ORGANIZATION & STORAGE** < Exit

# **INSTANT ACCESS TO KEY FUNCTIONS** 0



#### WIDE RANGE OF SETTINGS



#### **ON-SCREEN ANNOTATION**



#### **TOUCH-SCREEN OR STYLUS INTERFACE**



#### RUGGEDIZED CASE & ACCESSORIES ARE INCLUDED WITH EVERY BORESCOPE WE SELL













## SPECIFICATIONS



| INSERTION<br>TUBE              | Outer Diameter                    | 2.8mm                                                                                             | 3.9mm                                  | 6.0mm                       | 8.0mm                           |
|--------------------------------|-----------------------------------|---------------------------------------------------------------------------------------------------|----------------------------------------|-----------------------------|---------------------------------|
|                                | Length                            | 1.0, 1.5m or 2.0m