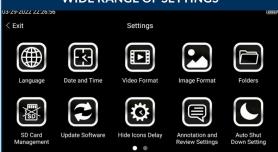

imal effort. Use the mini-joysticks OR touchscreen to navigate all menus and adjust all settings. No feature-rich borescope is easier or more intuitive to use.



### CUSTOM OPTIONS TO FIT EVERY APPLICATION

With a variety of diameters and lengths available, along with focal length and illumination options, you can have a borescope perfectly tailored to your specific inspection requirements.



# UNRIVALED SERVICE AND EXPERTISE

The VJ-4 is brought to you by the same team of borescope experts that changed the industry 15 years ago with the world's first mechanically articulating, joystick-controlled video borescope. Find out why we are the #1 seller of borescopes in the US.



# **EASY ORGANIZATION & STORAGE** < Exit

# **INSTANT ACCESS TO KEY FUNCTIONS** 0



#### WIDE RANGE OF SETTINGS



#### **ON-SCREEN ANNOTATION**



#### **TOUCH-SCREEN OR STYLUS INTERFACE**



#### RUGGEDIZED CASE & ACCESSORIES ARE INCLUDED WITH EVERY BORESCOPE WE SELL













## SPECIFICATIONS



| INSERTION<br>TUBE              | Outer Diameter                    | 2.8mm                                                                                             | 3.9mm                                  | 6.0mm                       | 8.0mm                           |
|--------------------------------|-----------------------------------|---------------------------------------------------------------------------------------------------|----------------------------------------|-----------------------------|---------------------------------|
|                                | Length