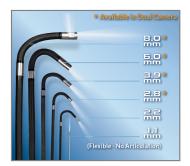

### MULTIPLE DIAMETERS AND LENGTHS

Available in lengths 1.0m to 8.0m. The dual camera assists in viewing straight ahead and 90 degrees. Users can switch between the two cameras while keeping the borescope inside the inspection area.

#### CUSTOM OPTIONS TO FIT EVERY APPLICATION

With a variety of diameters and lengths available, along with focal length and illumination options, you can have a borescope perfectly tailored to your specific inspection requirements.