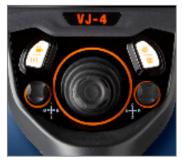

#### INDUSTRY-FIRST MINI-JOYSTICKS

The VJ-4 user interface is designed to enable maximum functionality with minimal effort. Use the mini-joysticks OR touchscreen to navigate all menus and adjust all settings. No feature-rich borescope is easier or more intuitive to use.