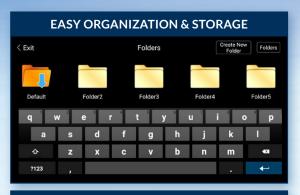

#### INDUSTRY-FIRST MINI-JOYSTICKS

The VJ-4 user interface is designed to enable maximum functionality with minimal effort. Use the mini-joysticks OR touchscreen to navigate all menus and adjust all settings. No feature-rich borescope is easier or more intuitive to use.



#### CUSTOM OPTIONS TO FIT EVERY APPLICATION

With a variety of diameters and lengths available, along with focal length and illumination options, you can have a borescope perfectly tailored to your specific inspection requirements.



# UNRIVALED SERVICE AND EXPERTISE

The VJ-4 is brought to you by the same team of borescope experts that changed the industry 15 years ago with the world's first mechanically articulating, joystickcontrolled video borescope. Find out why we are the #1 seller of borescopes in the US.







INSTANT ACCESS TO KEY FUNCTIONS





#### ON-SCREEN ANNOTATION



TOUCH-SCREEN OR STYLUS INTERFACE



## RUGGEDIZED CASE & ACCESSORIES ARE INCLUDED WITH EVERY BORESCOPE WE SELL









SPECIFICATIONS



| INSERTION<br>TUBE              | Outer Diameter                 | 2.8mm                                                                                             | 3.9mm                                 | 6.0mm                                                                                              | 8.0mm                                      |
|--------------------------------|--------------------------------|---------------------------------------------------------------------------------------------------|---------------------------------------|---------------------------------