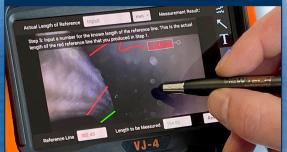

y with minimal effort. Use the mini-joysticks OR touchscreen to navigate all menus and adjust all settings. No feature-rich borescope is easier or more intuitive to use.



#### CUSTOM OPTIONS TO FIT EVERY APPLICATION

With a variety of diameters and lengths available, along with focal length and illumination options, you can have a borescope perfectly tailored to your specific inspection requirements.



# UNRIVALED SERVICE AND EXPERTISE

The VJ-4 is brought to you by the same team of borescope experts that changed the industry 15 years ago with the world's first mechanically articulating, joystickcontrolled video borescope. Find out why we are the #1 seller of borescopes in the US.







INSTANT ACCESS TO KEY FUNCTIONS





#### ON-SCREEN ANNOTATION



TOUCH-SCREEN OR STYLUS INTERFACE



## RUGGEDIZED CASE & ACCESSORIES ARE INCLUDED WITH EVERY BORESCOPE WE SELL









SPECIFICATIONS



| INSERTION<br>TUBE              | Outer Diameter                 | 2.8mm                                                                                             | 3.9mm                                 | 6.0mm                                                                                              | 8.0mm                                      |
|--------------------------------|--------------------------------|---------------------------------------------------------------------------------------------------|---------------------------------------|----------------------------------------------------------------------------------------------------|----------------------------------