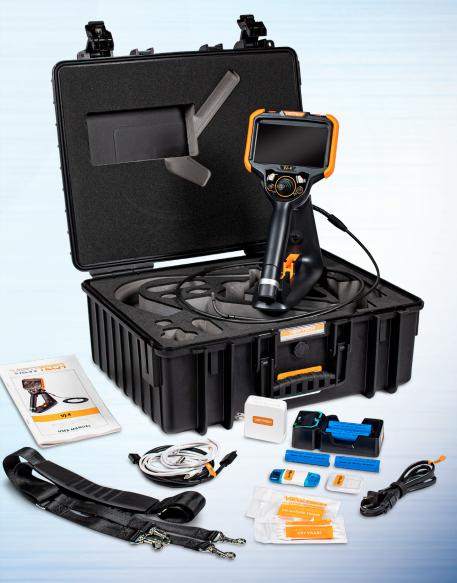

## RUGGEDIZED CASE & ACCESSORIES ARE INCLUDED WITH EVERY BORESCOPE WE SELL

SPECIFICATIONS

| INSERTION<br>TUBE              | Outer Diameter                 | 2.8mm                                                                                             | 3.9mm                                 | 6.0mm                                                                                              | 8.0mm                                      |
|--------------------------------|--------------------------------|---------------------------------------------------------------------------------------------------|---------------------------------------|----------------------------------------------------------------------------------------------------|--------------------------------------------|
|                                | Length                         | 1.0, 1.5m or 2.0m                                                                                 | 1.5m or 3.0m                          | 1.5m or 3.0m                                                                                       | 8.0m                                       |
|                                | Exterior Material              | Tungsten EasyGlide, crush-resistant                                                               |                                       |                                                                                                    |                                            |
|                                | Chemical Compatibility         | Water, machine oil, heating oil, diesel, 3.5% saline concentrate                                  |                                       |                                                                                                    |                                            |
|                                | Articulation Range             | 360° around,<br>130±10° backward (1.0m)<br>120±10° backward (1.5m)<br>110±10° backward (2.0m)     | 170±10° bad                           | 360° around,360° around,70±10° backward (1.5m)90±10° backward20±10° backward (3.0m)90±10° backward |                                            |
| OPTICS                         | Angle of View                  | 120° (front)<br>120° (side)                                                                       | 110° (front)<br>110° (side)           | 100° (front)<br>100° (side)                                                                        |                                            |
|                                | Depth of Field                 | 3.0mm-100.0mm (front)<br>3.0mm-50mm (side)                                                        | 8.0mm-100.0<br>5.0mm-50m              |                                                                                                    | 8.0mm–100.0mm (front)<br>8.0mm-50mm (side) |
|                                | Effective Pixels               | 160,00 pixels                                                                                     |                                       | 921,600 pixels                                                                                     |                                            |
|                                | Illumination Method            |                                                                                                   | 6 Super high-intensity white LEDs     |                                                                                                    |                                            |
|                                | Illumination Output            | Front ≤ 6,000lux<br>Side ≤ 6,000lux                                                               | Front ≤ 10,000lux<br>Side ≤ 10,000lux |                                                                                                    | 30,000lux<br>30,000lux                     |
| BASE<br>UNIT                   | Display Monitor                | 5.5" OLED touch screen                                                                            |                                       |                                                                                                    |                                            |
|                                | Articulation Control           | Thumb-actuated, mechanical rocker                                                                 |                                       |                                                                                                    |                                            |
|                                | Joystick Lock                  | Automatic                                                                                         |                                       |                                                                                                    |                                            |
|                                | Brightness Control             | 10-step LED brightness adjustment                                                                 |                                       |                                                                                                    |                                            |
|                                | Control Buttons                | Two multi-function mini joysticks and left/right buttons                                          |                                       |                                                                                                    |                                            |
|                                | Playback                       | Photos, videos (w/wo audio), thumbnail view                                                       |                                       |                                                                                                    |                                            |
|                                | Audio / Microphone             | 3.5mm port                                                                                        |                                       |                                                                                                    |                                            |
|                                | Removable Storage              | All media captured on removable SD Card.<br>Base Unit has no internal media storage capabilities. |                                       |                                                                                                    |                                            |
|                                | Data I/O ports                 | SD card, HDMI, USB Type C                                                                         |                                       |                                                                                                    |                                            |
|                                | Battery                        | Two 18650B PCB-Protected Li-ion batteries (rechargeable)                                          |                                       |                                                                                                    |                                            |
|                                | Operating Method               | One handed, portable                                                                              |                                       |                                                                                                    |                                            |
|                                | Dimensions                     | 13.6" x 6.2" x 7.3"                                                                               |                                       |                                                                                                    |                                            |
|                                | Weight                         | 2.09 lbs. / .95 kg                                                                                |                                       |                                                                                                    |                                            |
| MENU<br>FUNCTIONS<br>& OPTIONS | User Interface                 | Pop-up menu operation, menu navigation, touchscreen                                               |                                       |                                                                                                    |                                            |
|                                | File Management                | Photo and video recording, playback, thumbnail preview, delete                                    |                                       |                                                                                                    |                                            |
|                                | Image Control                  | Image freeze, image flip, zoom in/out                                                             |                                       |                                                                                                    |                                            |
|                                | Image Format                   | BMP, PNG or JPG                                                                                   |                                       |                                                                                                    |                                            |
|                                | Video Format                   | AVI or MP4                                                                                        |                                       |                                                                                                    |                                            |
|                                | Language                       | English, French, Spanish                                                                          |                                       |                                                                                                    |                                            |
| OPERATING<br>LIMITS            | Run Time                       | ≤ 3 Hours                                                                                         |                                       |                                                                                                    |                                            |
|                                | Operating Temp. Base Unit      | -20 – 50°C, -4 – 122°F                                                                            |                                       |                                                                                                    |                                            |
|                                | Operating Temp. Insertion Tube | -20 – 70°C, -4 – 158°F                                                                            |                                       |                                                                                                    |                                            |
|                                | IP Rating, Insertion Tube      | IP67                                                                                              |                                       |                                                                                                    |                                            |