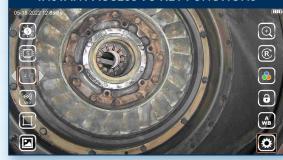

The VJ-4 user interface is designed to enable maximum functionality with minimal effort. Use the mini-joysticks OR touchscreen to navigate all menus and adjust all settings. No feature-rich borescope is easier or more intuitive to use.



#### CUSTOM OPTIONS TO FIT EVERY APPLICATION

With a variety of diameters and lengths available, along with focal length and illumination options, you can have a borescope perfectly tailored to your specific inspection requirements.



# UNRIVALED SERVICE AND EXPERTISE

The VJ-4 is brought to you by the same team of borescope experts that changed the industry 15 years ago with the world's first mechanically articulating, joystickcontrolled video borescope. Find out why we are the #1 seller of borescopes in the US.







INSTANT ACCESS TO KEY FUNCTIONS





#### ON-SCREEN ANNOTATION



TOUCH-SCREEN OR STYLUS INTERFACE



## RUGGEDIZED CASE & ACCESSORIES ARE INCLUDED WITH EVERY BORESCOPE WE SELL









SPECIFICATIONS



| INSERTION<br>TUBE              | Outer Diameter                 | 2.8mm                                                                                             | 3.9mm                                 | 6.0mm                                                                                              | 8.0mm                                      |
|--------------------------------|--------------------------------|---------------------------------------------------------------------------------------------------|---------------------------------------|--------------------------------------------------------------------