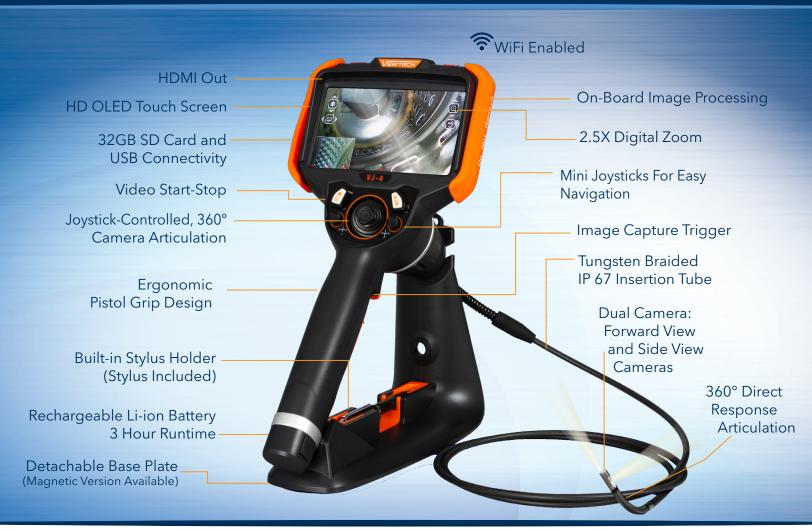

## VJ-4 C ARTICULATING VIDEO BORESCOPE

#### INDUSTRY-FIRST MINI-JOYSTICKS

The VJ-4 user interface is designed to enable maximum functionality with minimal effort. Use the mini-joysticks OR touchscreen to navigate all menus and adjust all settings. No feature-rich borescope is easier or more intuitive to use.

INSTANT ACCESS TO KEY FUNCTIONS