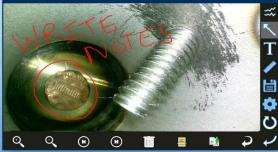

igned to enable maximum functionality with minimal effort. Use the mini-joysticks OR touchscreen to navigate all menus and adjust all settings. No feature-rich borescope is easier or more intuitive to use.



#### CUSTOM OPTIONS TO FIT EVERY APPLICATION

With a variety of diameters and lengths available, along with focal length and illumination options, you can have a borescope perfectly tailored to your specific inspection requirements.



# UNRIVALED SERVICE AND EXPERTISE

The VJ-4 is brought to you by the same team of borescope experts that changed the industry 15 years ago with the world's first mechanically articulating, joystickcontrolled video borescope. Find out why we are the #1 seller of borescopes in the US.







INSTANT ACCESS TO KEY FUNCTIONS





#### ON-SCREEN ANNOTATION



TOUCH-SCREEN OR STYLUS INTERFACE



## RUGGEDIZED CASE & ACCESSORIES ARE INCLUDED WITH EVERY BORESCOPE WE SELL









SPECIFICATIONS



| INSERTION<br>TUBE              | Outer Diameter                 | 2.8mm                                                                                             | 3.9mm                                 | 6.0mm                                                                                              | 8.0mm                                      |
|--------------------------------|--------------------------------|---------------------------------------------------------------------------------------------------|---------------------------------------|---------------------------------------------------------------------------------------------------