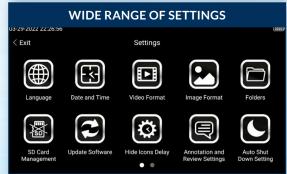

he VJ-4 user interface is designed to enable maximum functionality with minimal effort. Use the mini-joysticks OR touchscreen to navigate all menus and adjust all settings. No feature-rich borescope is easier or more intuitive to use.



#### CUSTOM OPTIONS TO FIT EVERY APPLICATION

With a variety of diameters and lengths available, along with focal length and illumination options, you can have a borescope perfectly tailored to your specific inspection requirements.



# UNRIVALED SERVICE AND EXPERTISE

The VJ-4 is brought to you by the same team of borescope experts that changed the industry 15 years ago with the world's first mechanically articulating, joystickcontrolled video borescope. Find out why we are the #1 seller of borescopes in the US.







INSTANT ACCESS TO KEY FUNCTIONS





#### ON-SCREEN ANNOTATION



TOUCH-SCREEN OR STYLUS INTERFACE



## RUGGEDIZED CASE & ACCESSORIES ARE INCLUDED WITH EVERY BORESCOPE WE SELL









SPECIFICATIONS



| INSERTION<br>TUBE              | Outer Diameter                 | 2.8mm                                                                                             | 3.9mm                                 | 6.0mm                                                                                              | 8.0mm                                      |
|--------------------------------|--------------------------------|---------------------------------------------------------------------------------------------------|---------------------------------------|----------------------------------------------------------------------