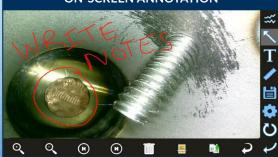

ks OR touchscreen to navigate all menus and adjust all settings. No feature-rich borescope is easier or more intuitive to use.



### CUSTOM OPTIONS TO FIT EVERY APPLICATION

With a variety of diameters and lengths available, along with focal length and illumination options, you can have a borescope perfectly tailored to your specific inspection requirements.



# UNRIVALED SERVICE AND EXPERTISE

The VJ-4 is brought to you by the same team of borescope experts that changed the industry 15 years ago with the world's first mechanically articulating, joystick-controlled video borescope. Find out why we are the #1 seller of borescopes in the US.



# **EASY ORGANIZATION & STORAGE** < Exit

# **INSTANT ACCESS TO KEY FUNCTIONS** 0



#### WIDE RANGE OF SETTINGS



#### **ON-SCREEN ANNOTATION**



#### **TOUCH-SCREEN OR STYLUS INTERFACE**



#### RUGGEDIZED CASE & ACCESSORIES ARE INCLUDED WITH EVERY BORESCOPE WE SELL













## SPECIFICATIONS



| INSERTION<br>TUBE              | Outer Diameter                    | 2.8mm                                                                                      | 3.9mm                                 | 6.0mm                                                                  | 8.0mm                                      |
|--------------------------------|-----------------------------------|--------------------------------------------------------------------------------------------|---------------------------------------|------------------------------------------------------------------------|--------------------------------------------