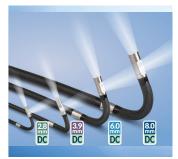

#### INDUSTRY-FIRST MINI-JOYSTICKS

The VJ-4 user interface is designed to enable maximum functionality with minimal effort. Use the mini-joysticks OR touchscreen to navigate all menus and adjust all settings. No feature-rich borescope is easier or more intuitive to use.