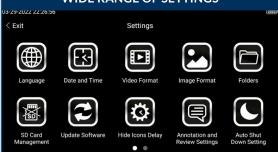

imal effort. Use the mini-joysticks OR touchscreen to navigate all menus and adjust all settings. No feature-rich borescope is easier or more intuitive to use.



### CUSTOM OPTIONS TO FIT EVERY APPLICATION

With a variety of diameters and lengths available, along with focal length and illumination options, you can have a borescope perfectly tailored to your specific inspection requirements.



# UNRIVALED SERVICE AND EXPERTISE

The VJ-4 is brought to you by the same team of borescope experts that changed the industry 15 years ago with the world's first mechanically articulating, joystick-controlled video borescope. Find out why we are the #1 seller of borescopes in the US.



# **EASY ORGANIZATION & STORAGE** < Exit

# **INSTANT ACCESS TO KEY FUNCTIONS** 0



#### WIDE RANGE OF SETTINGS



#### **ON-SCREEN ANNOTATION**



#### **TOUCH-SCREEN OR STYLUS INTERFACE**



#### RUGGEDIZED CASE & ACCESSORIES ARE INCLUDED WITH EVERY BORESCOPE WE SELL













## SPECIFICATIONS



| INSERTION<br>TUBE              | Outer Diameter                    | 2.8mm                                                                                      | 3.9mm                                 | 6.0mm                                                                  | 8.0mm                                      |
|--------------------------------|-----------------------------------|--------------------------------------------------------------------------------------------|---------------------------------------|------------------------------------------------------------------------|-----------