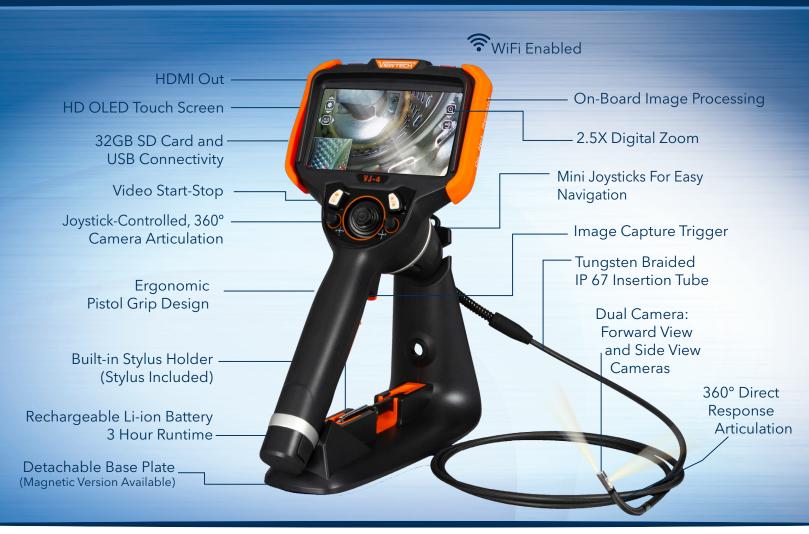

# MULTIPLE DIAMETERS AND LENGTHS

Available in lengths 1.0m to 8.0m. The dual camera assists in viewing straight ahead and 90 degrees.
Users can switch between the two cameras while keeping the borescope inside the inspection area.

### CUSTOM OPTIONS TO FIT EVERY APPLICATION

With a variety of diameters and lengths available, along with focal length and illumination options, you can have a borescope perfectly tailored to your specific inspection requirements.