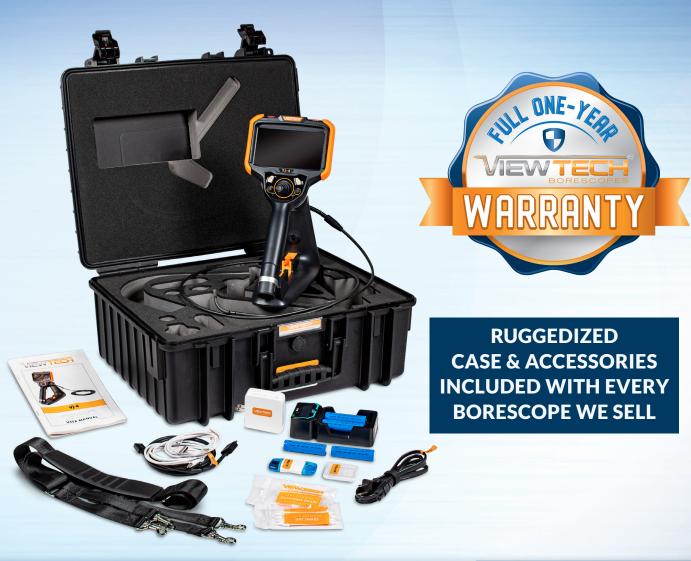

# UNRIVALED SERVICE AND EXPERTISE

The VJ-4 is brought to you by the same team of borescope experts that changed the industry 15 years ago with the world's first mechanically articulating, joystick-controlled video borescope. Find out why we are the #1 seller of borescopes in the US.