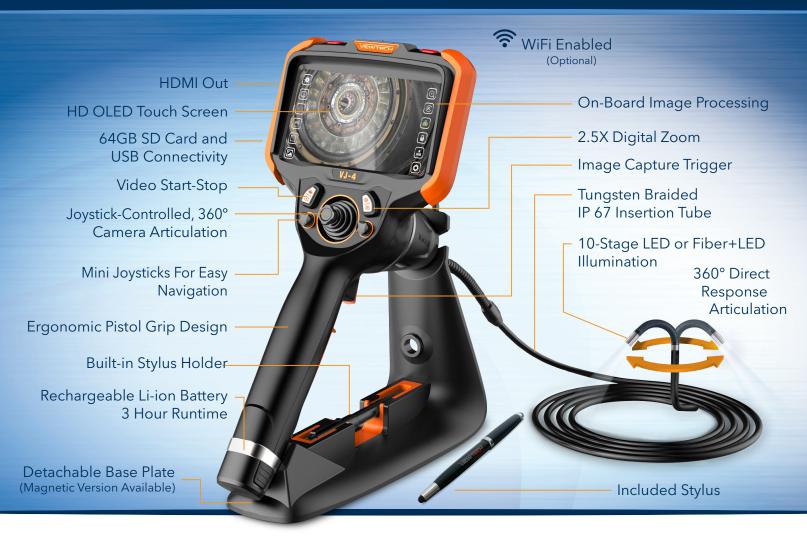

# SPECIFICATIONS

|                                | Outer Diameter                 | 6.0mm                                                                                             | 6.0mm DIAMETER                      |  |
|--------------------------------|--------------------------------|---------------------------------------------------------------------------------------------------|-------------------------------------|--|
| INSERTION<br>TUBE              | Length                         | 1.5m or 3.0m                                                                                      | DISTAL TIP                          |  |
|                                | Exterior Material              | Tungsten EasyGlide,<br>crush-resistant                                                            |                                     |  |
|                                | Chemical Compatibility         | Water, machine oil, heating oil, diesel, 3.5% saline concentrate                                  | 59mm                                |  |
|                                | Articulation Range             | 360° around,<br>170±10° backward (1.5m)<br>120±10° backward (3.0m)                                | 47mm                                |  |
| OPTICS                         | Angle of View                  | 80°                                                                                               |                                     |  |
|                                | Depth of Field                 | 50mm - ∞                                                                                          |                                     |  |
|                                | Effective Pixels               | 921,                                                                                              | 921,600 pixels                      |  |
|                                | Illumination Method            | 6 Super high-ii                                                                                   | intensity white LEDs                |  |
|                                | Illumination Output            | ≤ 70,000lux                                                                                       |                                     |  |
| BASE<br>UNIT                   | Display Monitor                | 5.5" OLED touch screen                                                                            |                                     |  |
|                                | Articulation Control           | Thumb-actuated, mechanical rocker                                                                 |                                     |  |
|                                | Joystick Lock                  | Automatic                                                                                         |                                     |  |
|                                | Brightness Control             | 10-step LED brightness adjustment                                                                 |                                     |  |
|                                | Control Buttons                | Two multi-function mini joysticks and left/right buttons                                          |                                     |  |
|                                | Playback                       | Photos, videos (w/wo audio), thumbnail view                                                       |                                     |  |
|                                | Audio / Microphone             | 3.5mm port                                                                                        |                                     |  |
|                                | Removable Storage              | All media captured on removable SD Card.<br>Base Unit has no internal media storage capabilities. |                                     |  |
|                                | Data I/O ports                 | SD card, HDMI, USB Type C                                                                         |                                     |  |
|                                | Battery                        | Two 18650B PCB-Protected Li-ion batteries (rechargeable)                                          |                                     |  |
|                                | Operating Method               | One handed, portable                                                                              |                                     |  |
|                                | Dimensions                     | 13.6" x 6.2" x 7.3"                                                                               |                                     |  |
|                                | Weight                         | 2.09 lbs. / .95 kg                                                                                |                                     |  |
| MENU<br>FUNCTIONS<br>& OPTIONS | User Interface                 | Pop-up menu operation, menu navigation, touchscreen                                               |                                     |  |
|                                | File Management                | Photo and video recording, p                                                                      | playback, thumbnail preview, delete |  |
|                                | Image Control                  | Image freeze, in                                                                                  | eze, image flip, zoom in/out        |  |
|                                | Image Format                   | ВМР, І                                                                                            | BMP, PNG or JPG                     |  |
|                                | Video Format                   | AV                                                                                                | AVI or MP4                          |  |
|                                | Language                       | English, French, Spanish                                                                          |                                     |  |
| OPERATING<br>LIMITS            | Run Time                       | ≤ 3 Hours                                                                                         |                                     |  |
|                                | Operating Temp. Base Unit      | -20 - 50°C, -4 - 122°F                                                                            |                                     |  |
|                                | Operating Temp. Insertion Tube | -20 − 70°C, -4 − 158°F                                                                            |                                     |  |
|                                | IP Rating, Insertion Tube      | IP67                                                                                              |                                     |  |