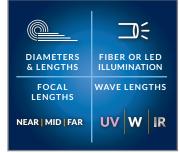

## CUSTOM OPTIONS TO FIT EVERY APPLICATION

With a variety of diameters and lengths available, along with focal length and illumination options, you can have a borescope perfectly tailored to your specific inspection requirements.