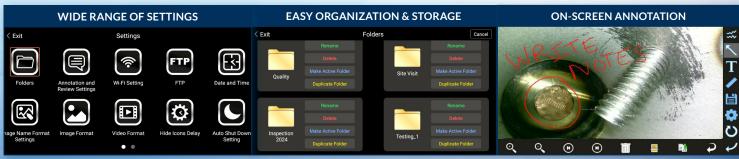

### INDUSTRY-FIRST MINI-JOYSTICKS

The VJ-4 user interface is designed to enable maximum functionality with minimal effort. Use the mini-joysticks OR touchscreen to navigate all menus and adjust all settings. No feature-rich borescope is easier or more intuitive to use.