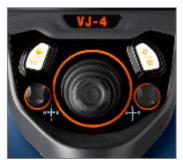

### INDUSTRY-FIRST MINI-JOYSTICKS

The VJ-4 user interface is designed to enable maximum functionality with minimal effort. Use the mini-joysticks OR touchscreen to navigate all menus and adjust all settings. No feature-rich borescope is easier or more intuitive to use.