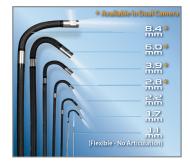

#### **MULTIPLE DIAMETERS**

Available in lengths from 1.0m to 8.0m to suit any application. All insertion tubes feature our patented EasyGlide, 4-layer Tungsten sheathing for smooth entry and exit, and are IP 67 rated for rugged durability.

## CUSTOM OPTIONS TO FIT EVERY APPLICATION

With a variety of diameters and lengths available, along with focal length and illumination options, you can have a borescope perfectly tailored to your specific inspection requirements.