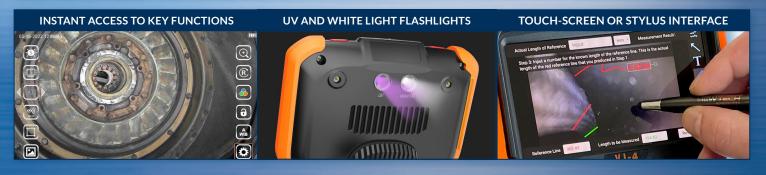

### INDUSTRY-FIRST MINI-JOYSTICKS

The VJ-4 user interface is designed to enable maximum functionality with minimal effort. Use the mini-joysticks OR touchscreen to navigate all menus and adjust all settings. No feature-rich borescope is easier or more intuitive to use.