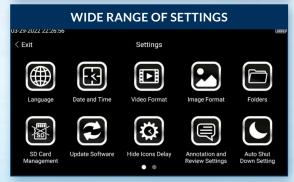

erface is designed to enable maximum functionality with minimal effort. Use the mini-joysticks OR touchscreen to navigate all menus and adjust all settings. No feature-rich borescope is easier or more intuitive to use.



### CUSTOM OPTIONS TO FIT EVERY APPLICATION

With a variety of diameters and lengths available, along with focal length and illumination options, you can have a borescope perfectly tailored to your specific inspection requirements.



# UNRIVALED SERVICE AND EXPERTISE

The VJ-4 is brought to you by the same team of borescope experts that changed the industry 15 years ago with the world's first mechanically articulating, joystick-controlled video borescope. Find out why we are the #1 seller of borescopes in the US.



# EASY ORGANIZATION & STORAGE CEXIT Folders Folders









# RUGGEDIZED CASE & ACCESSORIES ARE INCLUDED WITH EVERY BORESCOPE WE SELL









## SPECIFICATIONS



| INSERTION<br>TUBE              | Outer Diameter                 | 6.0mm                                                              | 6.0mm DIAMETER →38mm              |  |
|--------------------------------|--------------------------------|--------------------------------------------------------------------|-----------------------------------|--|
|                                | Length                         | 1.5m or 3.0m                                                       | DISTAL TIP 9mm                    |  |
|                                | Exterior Material              | Tungsten EasyGlide,<br>crush-resistant                             |