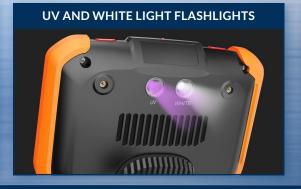

## SPECIFICATIONS

| INSERTION<br>TUBE              | Outer Diameter                 | 6.0mm                                                              | 6.0mm DIAMETER →38mm              |  |
|--------------------------------|--------------------------------|--------------------------------------------------------------------|-----------------------------------|--|
|                                | Length                         | 1.5m or 3.0m                                                       | DISTAL TIP 9mm                    |  |
|                                | Exterior Material              | Tungsten EasyGlide,<br>crush-resistant                             |                                   |  |
|                                | Chemical Compatibility         | Water, machine oil, heating oil, diesel, 3.5% saline concentrate   | 59mm                              |  |
|                                | Articulation Range             | 360° around,<br>170±10° backward (1.5m)<br>120±10° backward (3.0m) | 47mm                              |  |
| OPTICS                         | Angle of View                  | 80°                                                                |                                   |  |
|                                | Depth of Field                 | 50mm - ∞                                                           |                                   |  |
|                                | Effective Pixels               | 921,                                                               | 921,600 pixels                    |  |
|                                | Illumination Method            | 6 Super high-i                                                     | 6 Super high-intensity white LEDs |  |
|                                | Illumination Output            | ≤ 70,000lux                                                        |                                   |  |
| BASE<br>UNIT                   | Display Monitor                | 5.5" OLED touch screen                                             |                                   |  |
|                                | Articulation Control           | Thumb-actuated, mechanical rocker                                  |                                   |  |
|                                | Joystick Lock                  | Automatic                                                          |                                   |  |
|                                | Brightness Control             | 10-step LED brightness adjustment                                  |                                   |  |
|                                | Control Buttons                | Two multi-function mini joysticks and left/right buttons           |                                   |  |
|                                | Playback                       | Photos, videos (w/wo audio), thumbnail view                        |                                   |  |
|                                | Audio / Microphone             | 3.5mm port                                                         |                                   |  |
|                                | Internal storage               | 32 GB SD Card   10,000 photos, 8 hours video                       |                                   |  |
|                                | Data I/O ports                 | SD card, HDMI, USB Type C                                          |                                   |  |
|                                | Battery                        | Two 18650B PCB-Protected Li-ion batteries (rechargeable)           |                                   |  |
|                                | Operating Method               | One handed, portable                                               |                                   |  |
|                                | Dimensions                     | 13.6" x 6.2" x 7.3"                                                |                                   |  |
|                                | Weight                         | 2.09 lbs. / .95 kg                                                 |                                   |  |
| MENU<br>FUNCTIONS<br>& OPTIONS | User Interface                 | Pop-up menu operation, menu navigation, touchscreen                |                                   |  |
|                                | File Management                | Photo and video recording, playback, thumbnail preview, delete     |                                   |  |
|                                | Image Control                  | Image freeze, image flip, zoom in/out                              |                                   |  |
|                                | Image Format                   | BMP, PNG or JPG                                                    |                                   |  |
|                                | Video Format                   | AVI or MP4                                                         |                                   |  |
|                                | Language                       | English, French, Spanish                                           |                                   |  |
| OPERATING<br>LIMITS            | Run Time                       | ≤ 3 Hours                                                          |                                   |  |
|                                | Operating Temp. Base Unit      | -10 - 50°C, -5 - 122°F                                             |                                   |  |
|                                | Operating Temp. Insertion Tube | -20 – 60°C, -4 – 140°F                                             |                                   |  |
|                                | IP Rating, Insertion Tube      | IP67                                                               |                                   |  |