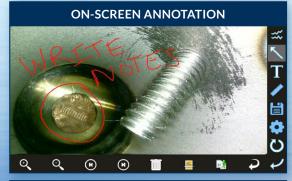

face is designed to enable maximum functionality with minimal effort. Use the mini-joysticks OR touchscreen to navigate all menus and adjust all settings. No feature-rich borescope is easier or more intuitive to use.



### CUSTOM OPTIONS TO FIT EVERY APPLICATION

With a variety of diameters and lengths available, along with focal length and illumination options, you can have a borescope perfectly tailored to your specific inspection requirements.



# UNRIVALED SERVICE AND EXPERTISE

The VJ-4 is brought to you by the same team of borescope experts that changed the industry 15 years ago with the world's first mechanically articulating, joystick-controlled video borescope. Find out why we are the #1 seller of borescopes in the US.



# EASY ORGANIZATION & STORAGE CEXIT Folders Folders









# RUGGEDIZED CASE & ACCESSORIES ARE INCLUDED WITH EVERY BORESCOPE WE SELL









## SPECIFICATIONS



| INSERTION<br>TUBE              | Outer Diameter                 | 6.0mm                                                              | 6.0mm DIAMETER →38mm              |  |
|--------------------------------|--------------------------------|--------------------------------------------------------------------|-----------------------------------|--|
|                                | Length                         | 1.5m or 3.0m                                                       | DISTAL TIP 9mm                    |  |
|                                | Exterior Material              | Tungsten EasyGlide,<br>crush-resistant                             |