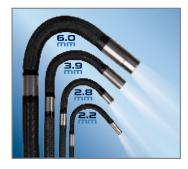

### INDUSTRY-FIRST MINI-JOYSTICKS

The VJ-4 user interface is designed to enable maximum functionality with minimal effort. Use the mini-joysticks OR touchscreen to navigate all menus and adjust all settings. No feature-rich borescope is easier or more intuitive to use.