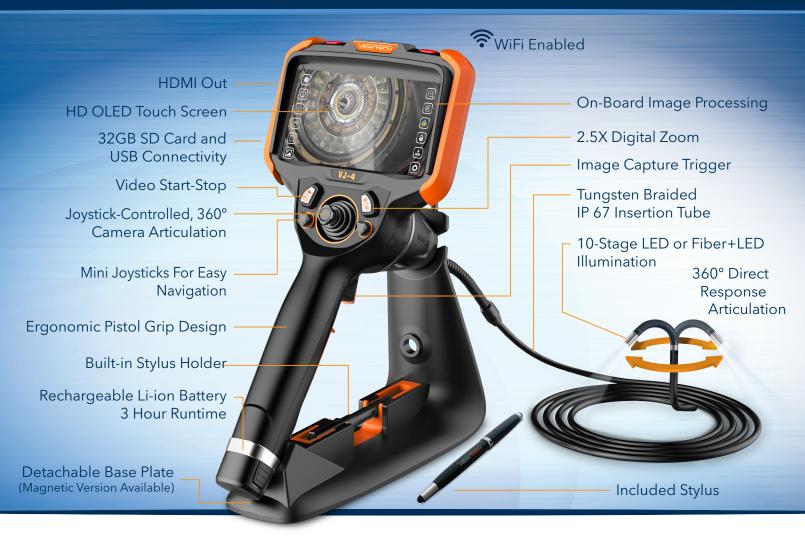

### **MULTIPLE DIAMETERS**

Available in lengths from 1.0m to 8.0m to suit any application. All insertion tubes feature our patented EasyGlide, 4-layer Tungsten sheathing for smooth entry and exit, and are IP 67 rated for rugged durability.

### CUSTOM OPTIONS TO FIT EVERY APPLICATION

With a variety of diameters and lengths available, along with focal length and illumination options, you can have a borescope perfectly tailored to your specific inspection requirements.