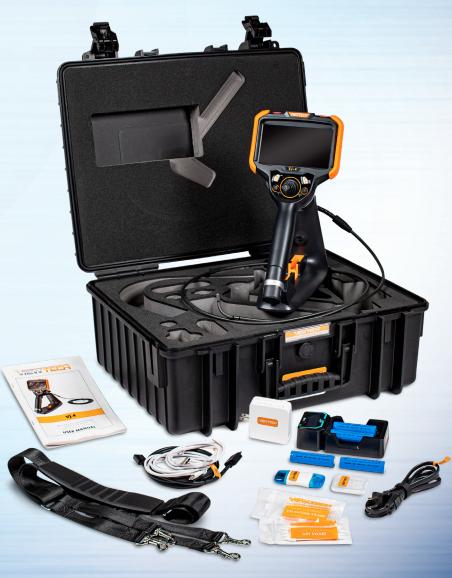

ini-joysticks OR touchscreen to navigate all menus and adjust all settings. No feature-rich borescope is easier or more intuitive to use.



### CUSTOM OPTIONS TO FIT EVERY APPLICATION

With a variety of diameters and lengths available, along with focal length and illumination options, you can have a borescope perfectly tailored to your specific inspection requirements.



# UNRIVALED SERVICE AND EXPERTISE

The VJ-4 is brought to you by the same team of borescope experts that changed the industry 15 years ago with the world's first mechanically articulating, joystick-controlled video borescope. Find out why we are the #1 seller of borescopes in the US.



# EASY ORGANIZATION & STORAGE CEXIT Folders Folders









# RUGGEDIZED CASE & ACCESSORIES ARE INCLUDED WITH EVERY BORESCOPE WE SELL









## SPECIFICATIONS



| INSERTION<br>TUBE              | Outer Diameter                 | 6.0mm                                                              | 6.0mm DIAMETER →38mm              |  |
|--------------------------------|--------------------------------|--------------------------------------------------------------------|-----------------------------------|--|
|                                | Length                         | 1.5m or 3.0m                                                       | DISTAL TIP 9mm                    |  |
|                                | Exterior Material              | Tungsten EasyGlide,<br>crush-resistant                             |                                   |  |
|                                | Chemical Compatibility         |