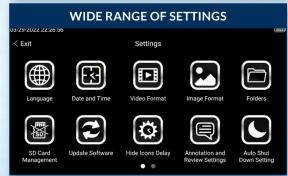

#### CUSTOM OPTIONS TO FIT EVERY APPLICATION

With a variety of diameters and lengths available, along with focal length and illumination options, you can have a borescope perfectly tailored to your specific inspection requirements.