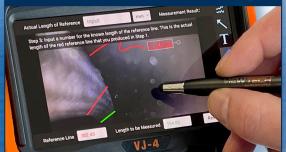

with minimal effort. Use the mini-joysticks OR touchscreen to navigate all menus and adjust all settings. No feature-rich borescope is easier or more intuitive to use.



#### CUSTOM OPTIONS TO FIT EVERY APPLICATION

With a variety of diameters and lengths available, along with focal length and illumination options, you can have a borescope perfectly tailored to your specific inspection requirements.



# UNRIVALED SERVICE AND EXPERTISE

The VJ-4 is brought to you by the same team of borescope experts that changed the industry 15 years ago with the world's first mechanically articulating, joystickcontrolled video borescope. Find out why we are the #1 seller of borescopes in the US.









INSTANT ACCESS TO KEY FUNCTIONS





### ON-SCREEN ANNOTATION



TOUCH-SCREEN OR STYLUS INTERFACE



## RUGGEDIZED CASE & ACCESSORIES ARE INCLUDED WITH EVERY BORESCOPE WE SELL









SPECIFICATIONS



| _                              |                                |                                                                                                   |                                       |  |
|--------------------------------|--------------------------------|---------------------------------------------------------------------------------------------------|---------------------------------------|--|
| INSERTION<br>TUBE              | Outer Diameter                 | 6.0mm                                                                                             | 6.0mm DIAMETER                        |  |
|                                | Length