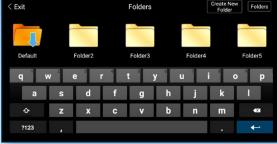

INDUSTRY-FIRST MINI-JOYSTICKS

The VJ-4 user interface is designed to enable maximum functionality with minimal effort. Use the mini-joysticks OR touchscreen to navigate all menus and adjust all settings. No feature-rich borescope is easier or more intuitive to use.



#### CUSTOM OPTIONS TO FIT EVERY APPLICATION

With a variety of diameters and lengths available, along with focal length and illumination options, you can have a borescope perfectly tailored to your specific inspection requirements.



# UNRIVALED SERVICE AND EXPERTISE

The VJ-4 is brought to you by the same team of borescope experts that changed the industry 15 years ago with the world's first mechanically articulating, joystickcontrolled video borescope. Find out why we are the #1 seller of borescopes in the US.









INSTANT ACCESS TO KEY FUNCTIONS





### ON-SCREEN ANNOTATION



TOUCH-SCREEN OR STYLUS INTERFACE



## RUGGEDIZED CASE & ACCESSORIES ARE INCLUDED WITH EVERY BORESCOPE WE SELL









SPECIFICATIONS



| _                              |                                |                                                                                                   |                                       |  |
|--------------------------------|--------------------------------|---------------------------------------------------------------------------------------------------|---------------------------------------|--|
| INSERTION<br>TUBE              | Outer Diameter                 | 6.0mm                                                                                             | 6.0mm