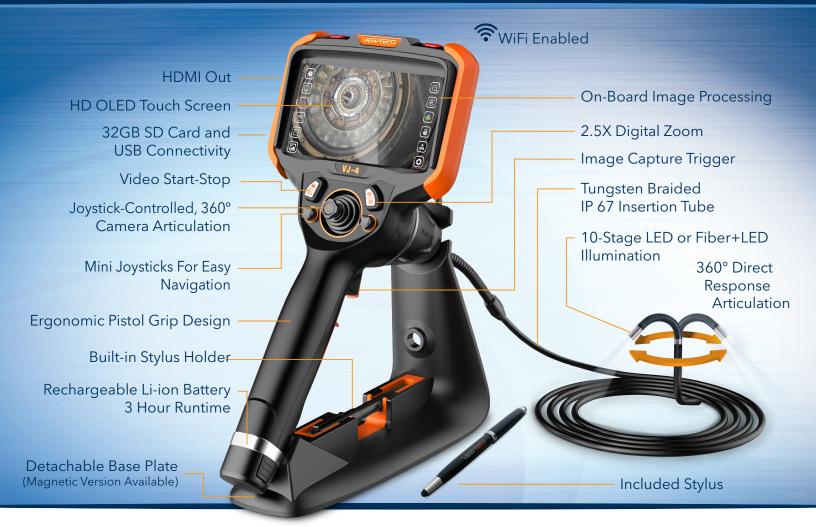

## VJ-4 **FF** ARTICULATING VIDEO BORESCOPE

**MULTIPLE DIAMETERS** Available in lengths from 1.0m to 8.0m to suit any application. All insertion tubes feature our patented EasyGlide, 4-layer Tungsten sheathing for smooth entry and exit, and are IP 67 rated for rugged durability.

#### CUSTOM OPTIONS TO FIT EVERY APPLICATION

With a variety of diameters and lengths available, along with focal length and illumination options, you can have a borescope perfectly tailored to your specific inspection requirements.