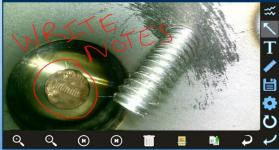

gned to enable maximum functionality with minimal effort. Use the mini-joysticks OR touchscreen to navigate all menus and adjust all settings. No feature-rich borescope is easier or more intuitive to use.



#### CUSTOM OPTIONS TO FIT EVERY APPLICATION

With a variety of diameters and lengths available, along with focal length and illumination options, you can have a borescope perfectly tailored to your specific inspection requirements.



# UNRIVALED SERVICE AND EXPERTISE

The VJ-4 is brought to you by the same team of borescope experts that changed the industry 15 years ago with the world's first mechanically articulating, joystickcontrolled video borescope. Find out why we are the #1 seller of borescopes in the US.









INSTANT ACCESS TO KEY FUNCTIONS





### ON-SCREEN ANNOTATION



TOUCH-SCREEN OR STYLUS INTERFACE



## RUGGEDIZED CASE & ACCESSORIES ARE INCLUDED WITH EVERY BORESCOPE WE SELL









SPECIFICATIONS



| _                              |                                |                                                                                                   |                                       |  |
|--------------------------------|--------------------------------|---------------------------------------------------------------------------------------------------|---------------------------------------|--|
| INSERTION<br>TUBE              | Outer Diameter                 | 6.0mm                                                                                             | 6.0mm DIAMETER                        |  |
|