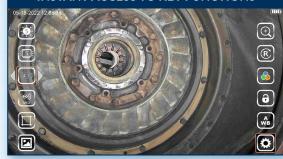

he VJ-4 user interface is designed to enable maximum functionality with minimal effort. Use the mini-joysticks OR touchscreen to navigate all menus and adjust all settings. No feature-rich borescope is easier or more intuitive to use.



#### CUSTOM OPTIONS TO FIT EVERY APPLICATION

With a variety of diameters and lengths available, along with focal length and illumination options, you can have a borescope perfectly tailored to your specific inspection requirements.



# UNRIVALED SERVICE AND EXPERTISE

The VJ-4 is brought to you by the same team of borescope experts that changed the industry 15 years ago with the world's first mechanically articulating, joystickcontrolled video borescope. Find out why we are the #1 seller of borescopes in the US.









INSTANT ACCESS TO KEY FUNCTIONS





### ON-SCREEN ANNOTATION



TOUCH-SCREEN OR STYLUS INTERFACE



## RUGGEDIZED CASE & ACCESSORIES ARE INCLUDED WITH EVERY BORESCOPE WE SELL









SPECIFICATIONS



| _                              |                                |                                                                                                   |                                       |  |
|--------------------------------|--------------------------------|---------------------------------------------------------------------------------------------------|---------------------------------------|--|
| INSERTION<br>TUBE              | Outer Diameter                 | 6.0mm                                                                                             | 6.0mm DIAMETER                        |