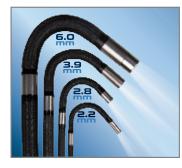

INDUSTRY-FIRST MINI-JOYSTICKS

The VJ-4 user interface is designed to enable maximum functionality with minimal effort. Use the mini-joysticks OR touchscreen to navigate all menus and adjust all settings. No feature-rich borescope is easier or more intuitive to use.

INSTANT ACCESS TO KEY FUNCTIONS