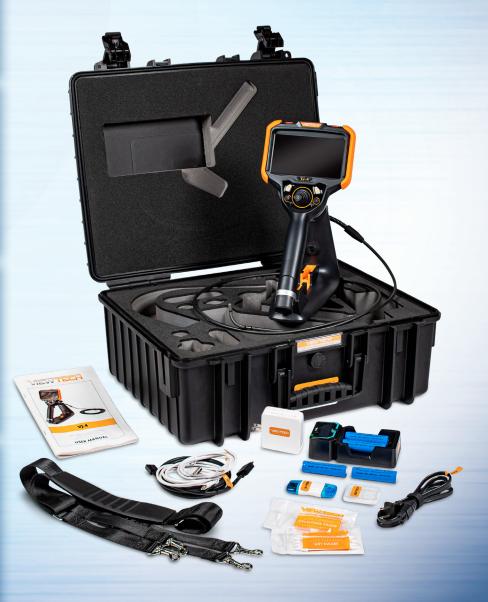

## RUGGEDIZED CASE & ACCESSORIES ARE INCLUDED WITH EVERY BORESCOPE WE SELL

SPECIFICATIONS

| _                              |                                |                                                                                                   |                                       |  |
|--------------------------------|--------------------------------|---------------------------------------------------------------------------------------------------|---------------------------------------|--|
| INSERTION<br>TUBE              | Outer Diameter                 | 6.0mm                                                                                             | 6.0mm DIAMETER                        |  |
|                                | Length                         | 1.5m or 3.0m                                                                                      | DISTAL TIP<br>9mm                     |  |
|                                | Exterior Material              | Tungsten EasyGlide,<br>crush-resistant                                                            |                                       |  |
|                                | Chemical Compatibility         | Water, machine oil, heating oil, diesel, 3.5% saline concentrate                                  | 59mm                                  |  |
|                                | Articulation Range             | 360° around,<br>170±10° backward (1.5m)<br>120±10° backward (3.0m)                                | <ul> <li>47mm</li> </ul>              |  |
| OPTICS                         | Angle of View                  | 80°                                                                                               |                                       |  |
|                                | Depth of Field                 | 50mm - ∞                                                                                          |                                       |  |
|                                | Effective Pixels               | 921,600 pixels                                                                                    |                                       |  |
|                                | Illumination Method            | 6 Super high-intensity white LEDs                                                                 |                                       |  |
|                                | Illumination Output            | ≤ 70,000lux                                                                                       |                                       |  |
| BASE<br>UNIT                   | Display Monitor                | 5.5" OLED touch screen                                                                            |                                       |  |
|                                | Articulation Control           | Thumb-actuated, mechanical rocker                                                                 |                                       |  |
|                                | Joystick Lock                  | Automatic                                                                                         |                                       |  |
|                                | Brightness Control             | 10-step LED brightness adjustment                                                                 |                                       |  |
|                                | Control Buttons                | Two multi-function mini joysticks and left/right buttons                                          |                                       |  |
|                                | Playback                       | Photos, videos (w/wo audio), thumbnail view                                                       |                                       |  |
|                                | Audio / Microphone             | 3.5mm port                                                                                        |                                       |  |
|                                | Removable Storage              | All media captured on removable SD Card.<br>Base Unit has no internal media storage capabilities. |                                       |  |
|                                | Data I/O ports                 | SD card, HDMI, USB Type C                                                                         |                                       |  |
|                                | Battery                        | Two 18650B PCB-Protected Li-ion batteries (rechargeable)                                          |                                       |  |
|                                | Operating Method               | One handed, portable                                                                              |                                       |  |
|                                | Dimensions                     | 13.6" × 6.2" × 7.3"                                                                               |                                       |  |
|                                | Weight                         | 2.09 lbs. / .95 kg                                                                                |                                       |  |
| MENU<br>FUNCTIONS<br>& OPTIONS | User Interface                 | Pop-up menu operation, menu navigation, touchscreen                                               |                                       |  |
|                                | File Management                | Photo and video recording, playback, thumbnail preview, delete                                    |                                       |  |
|                                | Image Control                  | Image freeze, in                                                                                  | Image freeze, image flip, zoom in/out |  |
|                                | Image Format                   | BMP, PNG or JPG                                                                                   |                                       |  |
|                                | Video Format                   | AVI or MP4                                                                                        |                                       |  |
|                                | Language                       | English, French, Spanish                                                                          |                                       |  |
| OPERATING<br>LIMITS            | Run Time                       | ≤ 3 Hours                                                                                         |                                       |  |
|                                | Operating Temp. Base Unit      | -10 – 50°C, -5 – 122°F                                                                            |                                       |  |
|                                | Operating Temp. Insertion Tube | -20 – 60°C, -4 – 140°F                                                                            |                                       |  |
|                                | IP Rating, Insertion Tube      | IP67                                                                                              |                                       |  |
|                                |                                |                                                                                                   |                                       |  |