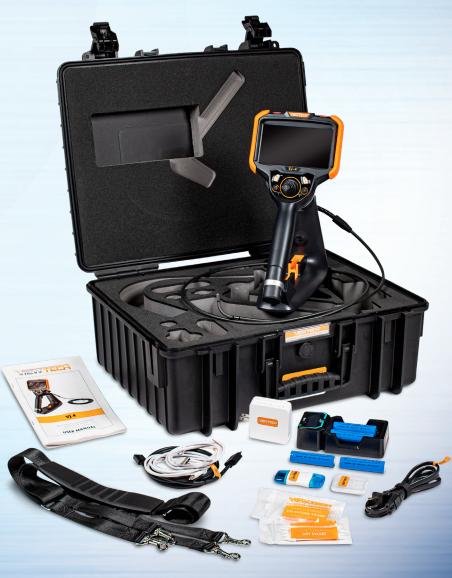

ini-joysticks OR touchscreen to navigate all menus and adjust all settings. No feature-rich borescope is easier or more intuitive to use.



### CUSTOM OPTIONS TO FIT EVERY APPLICATION

With a variety of diameters and lengths available, along with focal length and illumination options, you can have a borescope perfectly tailored to your specific inspection requirements.



# UNRIVALED SERVICE AND EXPERTISE

The VJ-4 is brought to you by the same team of borescope experts that changed the industry 15 years ago with the world's first mechanically articulating, joystick-controlled video borescope. Find out why we are the #1 seller of borescopes in the US.



# EASY ORGANIZATION & STORAGE CEXIT Folders Folders









# RUGGEDIZED CASE & ACCESSORIES ARE INCLUDED WITH EVERY BORESCOPE WE SELL









## SPECIFICATIONS



| INSERTION<br>TUBE              | Outer Diameter                 | 6.0mm                                                              | 6.0mm DIAMETER 38mm DISTAL TIP 9mm |  |
|--------------------------------|--------------------------------|--------------------------------------------------------------------|------------------------------------|--|
|                                | Length                         | 1.5m or 3.0m                                                       |                                    |  |
|                                | Exterior Material              | Tungsten EasyGlide,<br>crush-resistant                             |                                    |  |
|                                | Chemical Compatibility