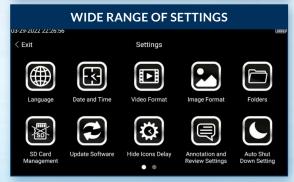

erface is designed to enable maximum functionality with minimal effort. Use the mini-joysticks OR touchscreen to navigate all menus and adjust all settings. No feature-rich borescope is easier or more intuitive to use.



### CUSTOM OPTIONS TO FIT EVERY APPLICATION

With a variety of diameters and lengths available, along with focal length and illumination options, you can have a borescope perfectly tailored to your specific inspection requirements.



# UNRIVALED SERVICE AND EXPERTISE

The VJ-4 is brought to you by the same team of borescope experts that changed the industry 15 years ago with the world's first mechanically articulating, joystick-controlled video borescope. Find out why we are the #1 seller of borescopes in the US.



# EASY ORGANIZATION & STORAGE CEXIT Folders Folders









# RUGGEDIZED CASE & ACCESSORIES ARE INCLUDED WITH EVERY BORESCOPE WE SELL









## SPECIFICATIONS



| INSERTION<br>TUBE              | Outer Diameter                 | 6.0mm                                                              | 6.0mm DIAMETER 38mm DISTAL TIP 9mm |  |
|--------------------------------|--------------------------------|--------------------------------------------------------------------|------------------------------------|--|
|                                | Length                         | 1.5m or 3.0m                                                       |                                    |  |
|                                | Exterior Material              | Tungsten EasyGlide,<br>crush-resistant                             |