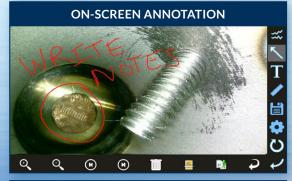

face is designed to enable maximum functionality with minimal effort. Use the mini-joysticks OR touchscreen to navigate all menus and adjust all settings. No feature-rich borescope is easier or more intuitive to use.



### CUSTOM OPTIONS TO FIT EVERY APPLICATION

With a variety of diameters and lengths available, along with focal length and illumination options, you can have a borescope perfectly tailored to your specific inspection requirements.



# UNRIVALED SERVICE AND EXPERTISE

The VJ-4 is brought to you by the same team of borescope experts that changed the industry 15 years ago with the world's first mechanically articulating, joystick-controlled video borescope. Find out why we are the #1 seller of borescopes in the US.



# EASY ORGANIZATION & STORAGE CEXIT Folders Folders









# RUGGEDIZED CASE & ACCESSORIES ARE INCLUDED WITH EVERY BORESCOPE WE SELL









## SPECIFICATIONS



| INSERTION<br>TUBE              | Outer Diameter                 | 6.0mm                                                              | 6.0mm DIAMETER 38mm DISTAL TIP 9mm |  |
|--------------------------------|--------------------------------|--------------------------------------------------------------------|------------------------------------|--|
|                                | Length                         | 1.5m or 3.0m                                                       |                                    |  |
|                                | Exterior Material              | Tungsten EasyGlide,<br>crush-resistant                             |