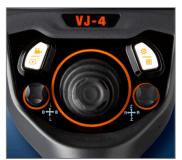

### CUSTOM OPTIONS TO FIT EVERY APPLICATION

With a variety of diameters and lengths available, along with focal length and illumination options, you can have a borescope perfectly tailored to your specific inspection requirements.