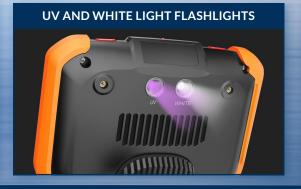

i-joysticks OR touchscreen to navigate all menus and adjust all settings. No feature-rich borescope is easier or more intuitive to use.



### CUSTOM OPTIONS TO FIT EVERY APPLICATION

With a variety of diameters and lengths available, along with focal length and illumination options, you can have a borescope perfectly tailored to your specific inspection requirements.



# UNRIVALED SERVICE AND EXPERTISE

The VJ-4 is brought to you by the same team of borescope experts that changed the industry 15 years ago with the world's first mechanically articulating, joystick-controlled video borescope. Find out why we are the #1 seller of borescopes in the US.



# EASY ORGANIZATION & STORAGE CEXIT Folders Folders









# RUGGEDIZED CASE & ACCESSORIES ARE INCLUDED WITH EVERY BORESCOPE WE SELL









## SPECIFICATIONS



| INSERTION<br>TUBE              | Outer Diameter                 | 6.0mm                                                              | 6.0mm DIAMETER 38mm DISTAL TIP 9mm |  |
|--------------------------------|--------------------------------|--------------------------------------------------------------------|------------------------------------|--|
|                                | Length                         | 1.5m or 3.0m                                                       |                                    |  |
|                                | Exterior Material              | Tungsten EasyGlide,<br>crush-resistant                             |                                    |  |
|                                | Chemical Compatibility