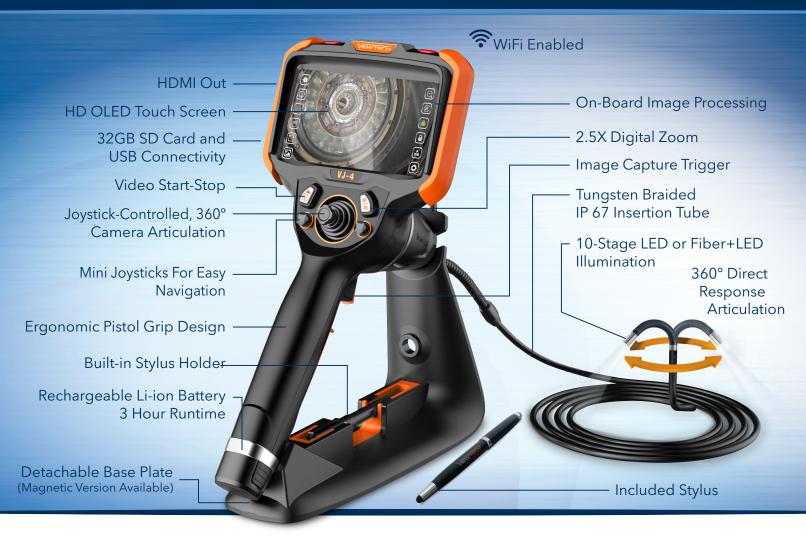

### **MULTIPLE DIAMETERS**

Available in lengths from 1.0m to 8.0m to suit any application. All insertion tubes feature our patented EasyGlide, 4-layer Tungsten sheathing for smooth entry and exit, and are IP 67 rated for rugged durability.

### CUSTOM OPTIONS TO FIT EVERY APPLICATION

With a variety of diameters and lengths available, along with focal length and illumination options, you can have a borescope perfectly tailored to your specific inspection requirements.