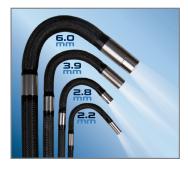

### INDUSTRY-FIRST MINI-JOYSTICKS

The VJ-4 user interface is designed to enable maximum functionality with minimal effort. Use the mini-joysticks OR touchscreen to navigate all menus and adjust all settings. No feature-rich borescope is easier or more intuitive to use.