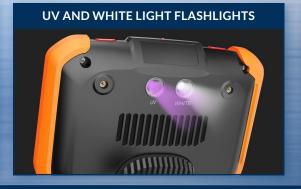

## SPECIFICATIONS

| Outer Diameter  Length  Exterior Material  Chemical Compatibility  Outer Diameter  6.0mm  1.5m or 3.0m  Tungsten EasyGlide, crush-resistant  Chemical Compatibility  Water, machine oil, heating oil, diesel, 3.5% saline concentrate  Articulation Range  360° around, | 59mm<br>*<br>47mm |
|-------------------------------------------------------------------------------------------------------------------------------------------------------------------------------------------------------------------------------------------------------------------------|-------------------|
| INSERTION TUBE  Length  Exterior Material  Chemical Compatibility  Chemical Compatibility  Water, machine oil, heating oil, diesel, 3.5% saline concentrate  Articulation Range  360° around,                                                                           | Y                 |
| TUBE  Exterior Material  Tungsten EasyGlide, crush-resistant  Chemical Compatibility  Water, machine oil, heating oil, diesel, 3.5% saline concentrate  Articulation Range  360° around,                                                                                | Y                 |
| diesel, 3.5% saline concentrate  Articulation Range 360° around,                                                                                                                                                                                                        | Y                 |
|                                                                                                                                                                                                                                                                         | 47mm              |
| 170±10° backward (1.5m)<br>120±10° backward (3.0m)                                                                                                                                                                                                                      |                   |
| Angle of View 80°                                                                                                                                                                                                                                                       |                   |
| OPTICS Depth of Field 50mm - ∞                                                                                                                                                                                                                                          |                   |
| Effective Pixels 921,600 pixels                                                                                                                                                                                                                                         |                   |
| Illumination Method 6 Super high-intensity white LEDs                                                                                                                                                                                                                   |                   |
| Illumination Output ≤ 70,000lux                                                                                                                                                                                                                                         |                   |
| Display Monitor 5.5" OLED touch screen                                                                                                                                                                                                                                  |                   |
| Articulation Control Thumb-actuated, mechanical rocker                                                                                                                                                                                                                  |                   |
| Joystick Lock Automatic                                                                                                                                                                                                                                                 |                   |
| Brightness Control 10-step LED brightness adjustment                                                                                                                                                                                                                    |                   |
| Control Buttons  Two multi-function mini joysticks and left/right buttons                                                                                                                                                                                               |                   |
| BASE Playback Photos, videos (w/wo audio), thumbnail view                                                                                                                                                                                                               |                   |
| UNIT Audio / Microphone 3.5mm port                                                                                                                                                                                                                                      |                   |
| Removable Storage  All media captured on removable SD Card.  Base Unit has no internal media storage capabilities.                                                                                                                                                      |                   |
| Data I/O ports SD card, HDMI, USB Type C                                                                                                                                                                                                                                |                   |
| Battery Two 18650B PCB-Protected Li-ion batteries (rechargeable)                                                                                                                                                                                                        |                   |
| Operating Method One handed, portable                                                                                                                                                                                                                                   |                   |
| Dimensions 13.6" x 6.2" x 7.3"                                                                                                                                                                                                                                          |                   |
| Weight 2.09 lbs. / .95 kg                                                                                                                                                                                                                                               |                   |
| User Interface Pop-up menu operation, menu navigation, touchscreen                                                                                                                                                                                                      |                   |
| File Management Photo and video recording, playback, thumbnail preview, dele                                                                                                                                                                                            | te                |
| MENU Image Control Image freeze, image flip, zoom in/out                                                                                                                                                                                                                |                   |
| FUNCTIONS Image Format BMP, PNG or JPG                                                                                                                                                                                                                                  |                   |
| & OPTIONS Video Format  AVI or MP4                                                                                                                                                                                                                                      |                   |
| Language English, French, Spanish                                                                                                                                                                                                                                       |                   |
| Run Time ≤ 3 Hours                                                                                                                                                                                                                                                      |                   |
| OPERATING  Operating Temp. Base Unit  -20 – 50°C, -4 – 122°F                                                                                                                                                                                                            |                   |
| LIMITS Operating Temp. Insertion Tube -20 – 70°C, -4 – 158°F                                                                                                                                                                                                            |                   |
| IP Rating, Insertion Tube                                                                                                                                                                                                                                               |                   |