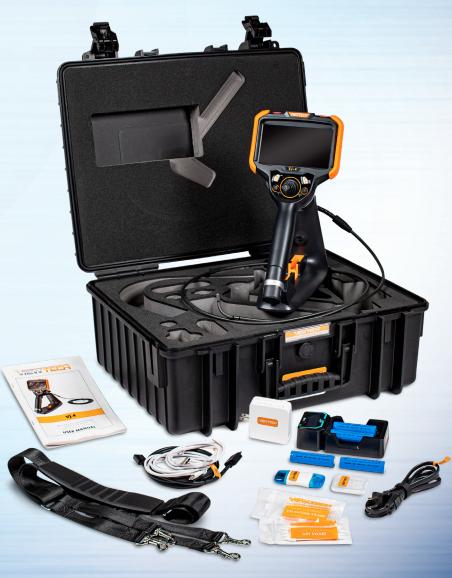

### INDUSTRY-FIRST MINI-JOYSTICKS

The VJ-4 user interface is designed to enable maximum functionality with minimal effort. Use the mini-joysticks OR touchscreen to navigate all menus and adjust all settings. No feature-rich borescope is easier or more intuitive to use.