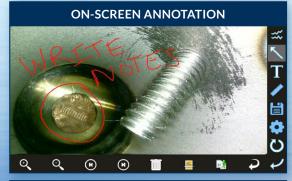

rface is designed to enable maximum functionality with minimal effort. Use the mini-joysticks OR touchscreen to navigate all menus and adjust all settings. No feature-rich borescope is easier or more intuitive to use.



### CUSTOM OPTIONS TO FIT EVERY APPLICATION

With a variety of diameters and lengths available, along with focal length and illumination options, you can have a borescope perfectly tailored to your specific inspection requirements.



# UNRIVALED SERVICE AND EXPERTISE

The VJ-4 is brought to you by the same team of borescope experts that changed the industry 15 years ago with the world's first mechanically articulating, joystickcontrolled video borescope. Find out why we are the #1 seller of borescopes in the US.



# EASY ORGANIZATION & STORAGE CEXIT Folders Folders









# RUGGEDIZED CASE & ACCESSORIES ARE INCLUDED WITH EVERY BORESCOPE WE SELL









## SPECIFICATIONS



| Outer Diameter  Length  Exterior Material  Chemical Compatibility  Outer Diameter  6.0mm  1.5m or 3.0m  Tungsten EasyGlide, crush-resistant  Chemical Compatibility  Water, machine oil, heating oil, diesel, 3.5% saline concentrate  Articulation Range  360° around, | 59mm<br>*<br>47mm |
|-------------------------------------------------------------------------------------------------------------------------------------------------------------------------------------------------------------------------------------------------------------------------|-------------------|
| INSERTION TUBE  Length  Exterior Material  Chemical Compatibility  Chemical Compatibility  Water, machine oil, hea