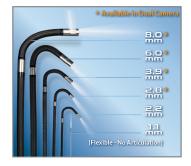

### INDUSTRY-FIRST MINI-JOYSTICKS

The VJ-4 user interface is designed to enable maximum functionality with minimal effort. Use the mini-joysticks OR touchscreen to navigate all menus and adjust all settings. No feature-rich borescope is easier or more intuitive to use.