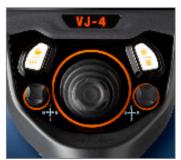

### CUSTOM OPTIONS TO FIT EVERY APPLICATION

With a variety of diameters and lengths available, along with focal length and illumination options, you can have a borescope perfectly tailored to your specific inspection requirements.