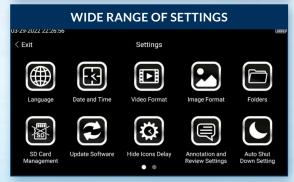

terface is designed to enable maximum functionality with minimal effort. Use the mini-joysticks OR touchscreen to navigate all menus and adjust all settings. No feature-rich borescope is easier or more intuitive to use.



### CUSTOM OPTIONS TO FIT EVERY APPLICATION

With a variety of diameters and lengths available, along with focal length and illumination options, you can have a borescope perfectly tailored to your specific inspection requirements.



# UNRIVALED SERVICE AND EXPERTISE

The VJ-4 is brought to you by the same team of borescope experts that changed the industry 15 years ago with the world's first mechanically articulating, joystickcontrolled video borescope. Find out why we are the #1 seller of borescopes in the US.



# EASY ORGANIZATION & STORAGE CEXIT Folders Folders









# RUGGEDIZED CASE & ACCESSORIES ARE INCLUDED WITH EVERY BORESCOPE WE SELL









## SPECIFICATIONS



| Outer Diameter  Length  Exterior Material  Chemical Compatibility  Outer Diameter  6.0mm  1.5m or 3.0m  Tungsten EasyGlide, crush-resistant  Chemical Compatibility  Water, machine oil, heating oil, diesel, 3.5% saline concentrate  Articulation Range  360° around, | 59mm<br>*<br>47mm |
|-------------------------------------------------------------------------------------------------------------------------------------------------------------------------------------------------------------------------------------------------------------------------|-------------------|
| INSERTION TUBE  Length  Exterior Material  Chemical Compatibility  Chemical Compatibility  Water, machine oil, h