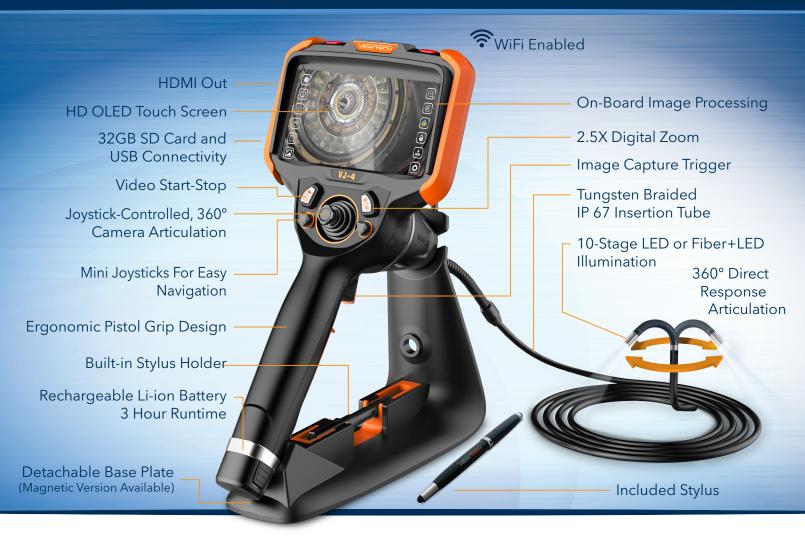

### **MULTIPLE DIAMETERS**

Available in lengths from 1.0m to 8.0m to suit any application. All insertion tubes feature our patented EasyGlide, 4-layer Tungsten sheathing for smooth entry and exit, and are IP 67 rated for rugged durability.