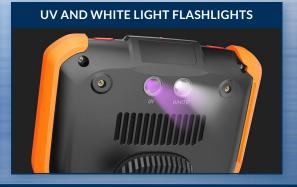

## SPECIFICATIONS

| INSERTION<br>TUBE              | Outer Diameter                 | 6.0mm                                                              | 6.0mm DIAMETER 38mm DISTAL TIP 9mm |  |
|--------------------------------|--------------------------------|--------------------------------------------------------------------|------------------------------------|--|
|                                | Length                         | 1.5m or 3.0m                                                       |                                    |  |
|                                | Exterior Material              | Tungsten EasyGlide,<br>crush-resistant                             |                                    |  |
|                                | Chemical Compatibility         | Water, machine oil, heating oil, diesel, 3.5% saline concentrate   | 59mm                               |  |
|                                | Articulation Range             | 360° around,<br>170±10° backward (1.5m)<br>120±10° backward (3.0m) | 47mm                               |  |
| OPTICS                         | Field of View                  | 100° x 75°                                                         |                                    |  |
|                                | Depth of Field                 | 5 iı                                                               | 5 inches - ∞                       |  |
|                                | Effective Pixels               | 921,                                                               | 921,600 pixels                     |  |
|                                | Illumination Method            | 6 Super high-i                                                     | 6 Super high-intensity white LEDs  |  |
|                                | Illumination Output            | ≤ 70,000lux                                                        |                                    |  |
| BASE<br>UNIT                   | Display Monitor                | 5.5" OLED touch screen                                             |                                    |  |
|                                | Articulation Control           | Thumb-actuated, mechanical rocker                                  |                                    |  |
|                                | Joystick Lock                  | Automatic                                                          |                                    |  |
|                                | Brightness Control             | 10-step LED brightness adjustment                                  |                                    |  |
|                                | Control Buttons                | Two multi-function mini joysticks and left/right buttons           |                                    |  |
|                                | Playback                       | Photos, videos (w/wo audio), thumbnail view                        |                                    |  |
|                                | Audio / Microphone             | 3.5mm port                                                         |                                    |  |
|                                | Internal storage               | 32 GB SD Card   10,000 photos, 8 hours video                       |                                    |  |
|                                | Data I/O ports                 | SD card, HDMI, USB Type C                                          |                                    |  |
|                                | Battery                        | Two 18650B PCB-Protected Li-ion batteries (rechargeable)           |                                    |  |
|                                | Operating Method               | One handed, portable                                               |                                    |  |
|                                | Dimensions                     | 13.6" x 6.2" x 7.3"                                                |                                    |  |
|                                | Weight                         | 2.09 lbs. / .95 kg                                                 |                                    |  |
| MENU<br>FUNCTIONS<br>& OPTIONS | User Interface                 | Pop-up menu operation, menu navigation, touchscreen                |                                    |  |
|                                | File Management                | Photo and video recording, playback, thumbnail preview, delete     |                                    |  |
|                                | Image Control                  | Image freeze, image flip, zoom in/out                              |                                    |  |
|                                | Image Format                   | BMP, PNG or JPG                                                    |                                    |  |
|                                | Video Format                   | AVI or MP4                                                         |                                    |  |
|                                | Language                       | English, French, Spanish                                           |                                    |  |
| OPERATING<br>LIMITS            | Run Time                       | ≤ 3 Hours                                                          |                                    |  |
|                                | Operating Temp. Base Unit      | -10 - 50°C, -5 - 122°F                                             |                                    |  |
|                                | Operating Temp. Insertion Tube | -20 - 60°C, -4 - 140°F                                             |                                    |  |
|                                | IP Rating, Insertion Tube      | IP67                                                               |                                    |  |