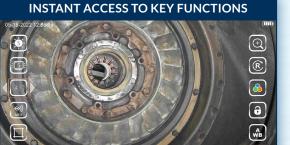

#### INDUSTRY-FIRST MINI-JOYSTICKS

The VJ-4 user interface is designed to enable maximum functionality with minimal effort. Use the mini-joysticks OR touchscreen to navigate all menus and adjust all settings. No feature-rich borescope is easier or more intuitive to use.