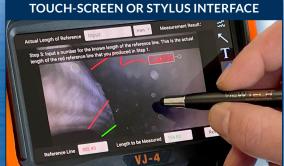

#### INDUSTRY-FIRST MINI-JOYSTICKS

The VJ-4 user interface is designed to enable maximum functionality with minimal effort. Use the mini-joysticks OR touchscreen to navigate all menus and adjust all settings. No feature-rich borescope is easier or more intuitive to use.