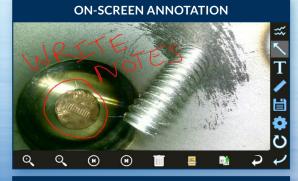

#### INDUSTRY-FIRST MINI-JOYSTICKS

The VJ-4 user interface is designed to enable maximum functionality with minimal effort. Use the mini-joysticks OR touchscreen to navigate all menus and adjust all settings. No feature-rich borescope is easier or more intuitive to use.