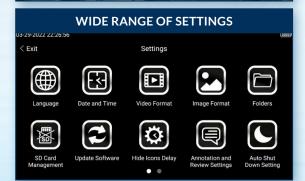

### CUSTOM OPTIONS TO FIT EVERY APPLICATION

With a variety of diameters and lengths available, along with focal length and illumination options, you can have a borescope perfectly tailored to your specific inspection requirements.