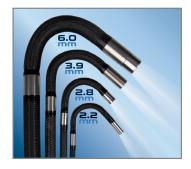

#### INDUSTRY-FIRST MINI-JOYSTICKS

The VJ-4 user interface is designed to enable maximum functionality with minimal effort. Use the mini-joysticks OR touchscreen to navigate all menus and adjust all settings. No feature-rich borescope is easier or more intuitive to use.