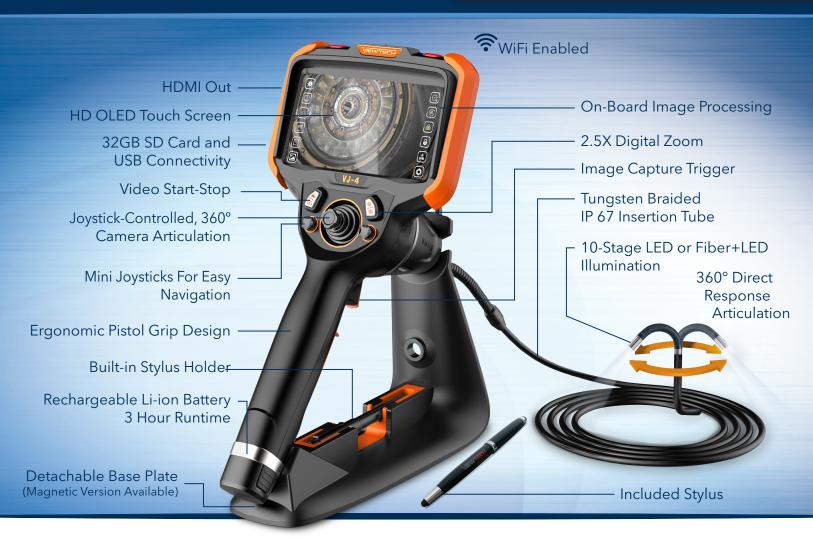

#### **MULTIPLE DIAMETERS**

Available in lengths from 1.0m to 8.0m to suit any application. All insertion tubes feature our patented EasyGlide, 4-layer Tungsten sheathing for smooth entry and exit, and are IP 67 rated for rugged durability.

### CUSTOM OPTIONS TO FIT EVERY APPLICATION

With a variety of diameters and lengths available, along with focal length and illumination options, you can have a borescope perfectly tailored to your specific inspection requirements.