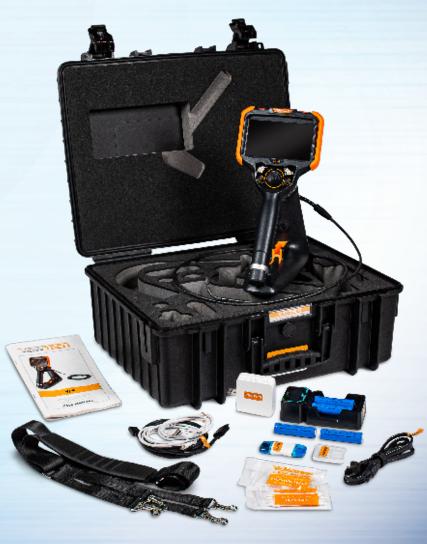

mum functionality with minimal effort. Use the mini-joysticks OR touchscreen to navigate all menus and adjust all settings. No feature-rich borescope is easier or more intuitive to use.



### CUSTOM OPTIONS TO FIT EVERY APPLICATION

With a variety of diameters and lengths available, along with focal length and illumination options, you can have a borescope perfectly tailored to your specific inspection requirements.



## UNRIVALED SERVICE AND EXPERTISE

The VJ-4 is brought to you by the same team of borescope experts that changed the industry 15 years ago with the world's first mechanically articulating, joystick-controlled video borescope. Find out why we are the #1 seller of borescopes in the US.



# 









# RUGGEDIZED CASE & ACCESSORIES ARE INCLUDED WITH EVERY BORESCOPE WE SELL









## SPECIFICATIONS



| INSERTION<br>TUBE              | Outer Diameter                 | 6.0mm                                                              | 6.0mm DIAMETER 38mm DISTAL TIP 9mm |  |
|--------------------------------|--------------------------------|--------------------------------------------------------------------|------------------------------------|--|
|                                | Length                         | 1.5m or 3.0m                                                       |                                    |  |
|                                | Exterior Material              | Tungsten EasyGlide,<br>crush-resistant                             |                                    |  |
|                                | Chemical Compatibility