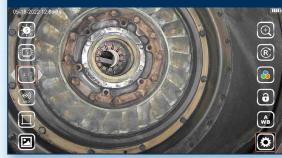

he VJ-4 user interface is designed to enable maximum functionality with minimal effort. Use the mini-joysticks OR touchscreen to navigate all menus and adjust all settings. No feature-rich borescope is easier or more intuitive to use.



#### CUSTOM OPTIONS TO FIT EVERY APPLICATION

With a variety of diameters and lengths available, along with focal length and illumination options, you can have a borescope perfectly tailored to your specific inspection requirements.



# UNRIVALED SERVICE AND EXPERTISE

The VJ-4 is brought to you by the same team of borescope experts that changed the industry 15 years ago with the world's first mechanically articulating, joystickcontrolled video borescope. Find out why we are the #1 seller of borescopes in the US.









INSTANT ACCESS TO KEY FUNCTIONS





### **ON-SCREEN ANNOTATION**



TOUCH-SCREEN OR STYLUS INTERFACE



## RUGGEDIZED CASE & ACCESSORIES ARE INCLUDED WITH EVERY BORESCOPE WE SELL









## SPECIFICATIONS



|                                | Outer Diseaster                | ( 0                                                                                               |                                       |  |
|--------------------------------|--------------------------------|---------------------------------------------------------------------------------------------------|---------------------------------------|--|
| INSERTION<br>TUBE              | Outer Diameter                 | 6.0mm                                                                                             | 6.0mm DIAMETER<br>DISTAL TIP<br>9