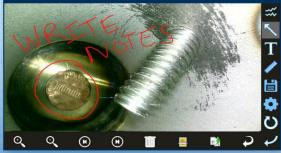

to enable maximum functionality with minimal effort. Use the mini-joysticks OR touchscreen to navigate all menus and adjust all settings. No feature-rich borescope is easier or more intuitive to use.



#### CUSTOM OPTIONS TO FIT EVERY APPLICATION

With a variety of diameters and lengths available, along with focal length and illumination options, you can have a borescope perfectly tailored to your specific inspection requirements.



# UNRIVALED SERVICE AND EXPERTISE

The VJ-4 is brought to you by the same team of borescope experts that changed the industry 15 years ago with the world's first mechanically articulating, joystickcontrolled video borescope. Find out why we are the #1 seller of borescopes in the US.









INSTANT ACCESS TO KEY FUNCTIONS





### **ON-SCREEN ANNOTATION**



TOUCH-SCREEN OR STYLUS INTERFACE



## RUGGEDIZED CASE & ACCESSORIES ARE INCLUDED WITH EVERY BORESCOPE WE SELL









## SPECIFICATIONS



|                                | Outer Diseaster                | ( 0                                                                                               |                                       |  |
|--------------------------------|--------------------------------|---------------------------------------------------------------------------------------------------|---------------------------------------|--|
| INSERTION<br>TUBE              | Outer Diameter                 | 6.0mm                                                                                             | 6.0mm DIAMETER<br>DISTAL TIP<br>9mm   |  |
|