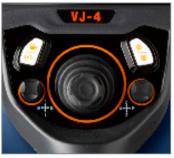

#### INDUSTRY-FIRST MINI-JOYSTICKS

The VJ-4 user interface is designed to enable maximum functionality with minimal effort. Use the mini-joysticks OR touchscreen to navigate all menus and adjust all settings. No feature-rich borescope is easier or more intuitive to use.