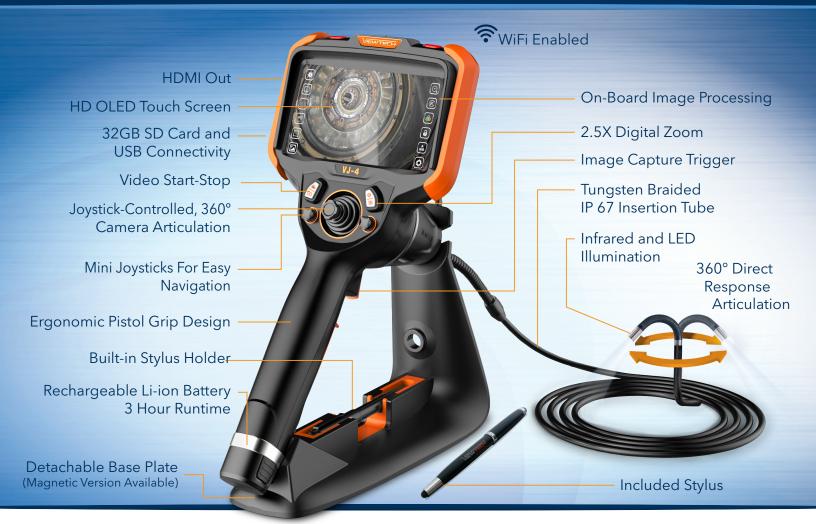

## VJ-4 IR ARTICULATING VIDEO BORESCOPE





### **MULTIPLE DIAMETERS**

Available in lengths from 1.0m to 8.0m to suit any application. All insertion tubes feature our patented EasyGlide, 4-layer Tungsten sheathing for smooth entry and exit, and are IP 67 rated for rugged durability.



#### INDUSTRY-FIRST MINI-JOYSTICKS

The VJ-4 user interface is designed to enable maximum functionality with minimal effort. Use the mini-joysticks OR touchscreen to navigate all menus and adjust all settings. No feature-rich borescope is easier or more intuitive to use.



#### CUSTOM OPTIONS TO FIT EVERY APPLICATION

With a variety of diameters and lengths available, along with focal length and illumination options, you can have a borescope perfectly tailored to your specific inspection requirements.



# UNRIVALED SERVICE AND EXPERTISE

The VJ