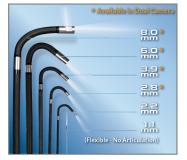

### **MULTIPLE DIAMETERS**

Available in lengths from 1.0m to 8.0m to suit any application. All insertion tubes feature our patented EasyGlide, 4-layer Tungsten sheathing for smooth entry and exit, and are IP 67 rated for rugged durability.