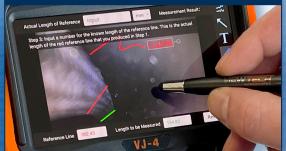

h minimal effort. Use the mini-joysticks OR touchscreen to navigate all menus and adjust all settings. No feature-rich borescope is easier or more intuitive to use.



#### CUSTOM OPTIONS TO FIT EVERY APPLICATION

With a variety of diameters and lengths available, along with focal length and illumination options, you can have a borescope perfectly tailored to your specific inspection requirements.



# UNRIVALED SERVICE AND EXPERTISE

The VJ-4 is brought to you by the same team of borescope experts that changed the industry 15 years ago with the world's first mechanically articulating, joystickcontrolled video borescope. Find out why we are the #1 seller of borescopes in the US.









INSTANT ACCESS TO KEY FUNCTIONS





### **ON-SCREEN ANNOTATION**



TOUCH-SCREEN OR STYLUS INTERFACE



## RUGGEDIZED CASE & ACCESSORIES ARE INCLUDED WITH EVERY BORESCOPE WE SELL









## SPECIFICATIONS



|                                | Outer Diseaster                | ( 0                                                                                               |                                       |  |
|--------------------------------|--------------------------------|---------------------------------------------------------------------------------------------------|---------------------------------------|--|
| INSERTION<br>TUBE              | Outer Diameter                 | 6.0mm                                                                                             | 6.0mm DIAMETER<br>DISTAL TIP<br>9mm   |  |
|                                | Length