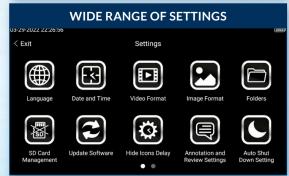

#### INDUSTRY-FIRST MINI-JOYSTICKS

The VJ-4 user interface is designed to enable maximum functionality with minimal effort. Use the mini-joysticks OR touchscreen to navigate all menus and adjust all settings. No feature-rich borescope is easier or more intuitive to use.

INSTANT ACCESS TO KEY FUNCTIONS