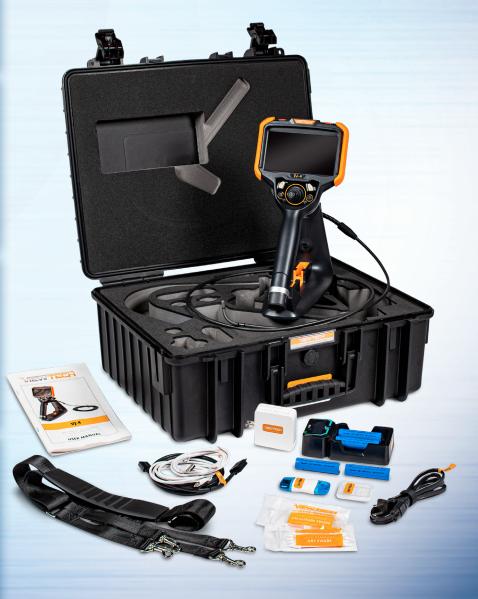

and adjust all settings. No feature-rich borescope is easier or more intuitive to use.



#### CUSTOM OPTIONS TO FIT EVERY APPLICATION

With a variety of diameters and lengths available, along with focal length and illumination options, you can have a borescope perfectly tailored to your specific inspection requirements.



# UNRIVALED SERVICE AND EXPERTISE

The VJ-4 is brought to you by the same team of borescope experts that changed the industry 15 years ago with the world's first mechanically articulating, joystickcontrolled video borescope. Find out why we are the #1 seller of borescopes in the US.









INSTANT ACCESS TO KEY FUNCTIONS





### **ON-SCREEN ANNOTATION**



TOUCH-SCREEN OR STYLUS INTERFACE



## RUGGEDIZED CASE & ACCESSORIES ARE INCLUDED WITH EVERY BORESCOPE WE SELL









## SPECIFICATIONS



|                                | Outer Diseaster                | ( 0                                                                                               |                                       |  |
|--------------------------------|--------------------------------|---------------------------------------------------------------------------------------------------|---------------------------------------|--|
| INSERTION<br>TUBE              | Outer Diameter                 | 6.0mm                                                                                             | 6.0mm DIAMETER<br>DISTAL TIP<br>9mm   |  |
|                                | Length                         | 1.5m