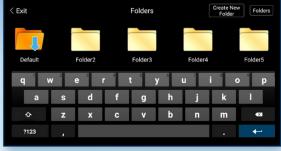

## INDUSTRY-FIRST MINI-JOYSTICKS

The VJ-4 user interface is designed to enable maximum functionality with minimal effort. Use the mini-joysticks OR touchscreen to navigate all menus and adjust all settings. No feature-rich borescope is easier or more intuitive to use.



#### CUSTOM OPTIONS TO FIT EVERY APPLICATION

With a variety of diameters and lengths available, along with focal length and illumination options, you can have a borescope perfectly tailored to your specific inspection requirements.



# UNRIVALED SERVICE AND EXPERTISE

The VJ-4 is brought to you by the same team of borescope experts that changed the industry 15 years ago with the world's first mechanically articulating, joystickcontrolled video borescope. Find out why we are the #1 seller of borescopes in the US.









INSTANT ACCESS TO KEY FUNCTIONS





### **ON-SCREEN ANNOTATION**



TOUCH-SCREEN OR STYLUS INTERFACE



## RUGGEDIZED CASE & ACCESSORIES ARE INCLUDED WITH EVERY BORESCOPE WE SELL









## SPECIFICATIONS



|                                | Outer Diseaster                | ( 0                                                                                               |                                       |  |
|--------------------------------|--------------------------------|---------------------------------------------------------------------------------------------------|---------------------------------------|--|
| INSERTION<br>TUBE              | Outer Diameter                 | 6.0mm