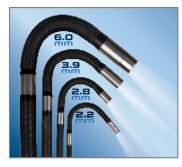

INDUSTRY-FIRST MINI-JOYSTICKS

The VJ-4 user interface is designed to enable maximum functionality with minimal effort. Use the mini-joysticks OR touchscreen to navigate all menus and adjust all settings. No feature-rich borescope is easier or more intuitive to use.

INSTANT ACCESS TO KEY FUNCTIONS