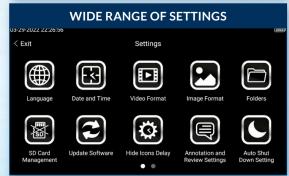

VJ-4 user interface is designed to enable maximum functionality with minimal effort. Use the mini-joysticks OR touchscreen to navigate all menus and adjust all settings. No feature-rich borescope is easier or more intuitive to use.



#### CUSTOM OPTIONS TO FIT EVERY APPLICATION

With a variety of diameters and lengths available, along with focal length and illumination options, you can have a borescope perfectly tailored to your specific inspection requirements.



# UNRIVALED SERVICE AND EXPERTISE

The VJ-4 is brought to you by the same team of borescope experts that changed the industry 15 years ago with the world's first mechanically articulating, joystickcontrolled video borescope. Find out why we are the #1 seller of borescopes in the US.









INSTANT ACCESS TO KEY FUNCTIONS





#### **ON-SCREEN ANNOTATION**



TOUCH-SCREEN OR STYLUS INTERFACE



## RUGGEDIZED CASE & ACCESSORIES ARE INCLUDED WITH EVERY BORESCOPE WE SELL









## SPECIFICATIONS



|                                | Outer Dismeter                 | 4.0                                                                                               |                    |
|--------------------------------|--------------------------------|---------------------------------------------------------------------------------------------------|--------------------|
| INSERTION<br>TUBE              | Outer Diameter                 | 6.0mm                                                                                             | 6.0mm DIAMETER<br> |
|                                | Length