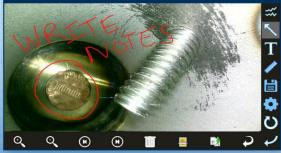

to enable maximum functionality with minimal effort. Use the mini-joysticks OR touchscreen to navigate all menus and adjust all settings. No feature-rich borescope is easier or more intuitive to use.



#### CUSTOM OPTIONS TO FIT EVERY APPLICATION

With a variety of diameters and lengths available, along with focal length and illumination options, you can have a borescope perfectly tailored to your specific inspection requirements.



# UNRIVALED SERVICE AND EXPERTISE

The VJ-4 is brought to you by the same team of borescope experts that changed the industry 15 years ago with the world's first mechanically articulating, joystickcontrolled video borescope. Find out why we are the #1 seller of borescopes in the US.









INSTANT ACCESS TO KEY FUNCTIONS





#### **ON-SCREEN ANNOTATION**



TOUCH-SCREEN OR STYLUS INTERFACE



## RUGGEDIZED CASE & ACCESSORIES ARE INCLUDED WITH EVERY BORESCOPE WE SELL









## SPECIFICATIONS



|                                | Outer Dismeter                 | 4.0                                                                                               |                    |
|--------------------------------|--------------------------------|---------------------------------------------------------------------------------------------------|--------------------|
| INSERTION<br>TUBE              | Outer Diameter                 | 6.0mm                                                                                             | 6.0mm DIAMETER<br> |
|                                | Length                         | 1.5m