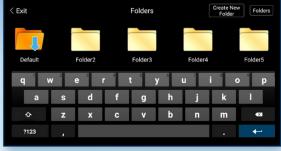

INDUSTRY-FIRST MINI-JOYSTICKS

The VJ-4 user interface is designed to enable maximum functionality with minimal effort. Use the mini-joysticks OR touchscreen to navigate all menus and adjust all settings. No feature-rich borescope is easier or more intuitive to use.



#### CUSTOM OPTIONS TO FIT EVERY APPLICATION

With a variety of diameters and lengths available, along with focal length and illumination options, you can have a borescope perfectly tailored to your specific inspection requirements.



# UNRIVALED SERVICE AND EXPERTISE

The VJ-4 is brought to you by the same team of borescope experts that changed the industry 15 years ago with the world's first mechanically articulating, joystickcontrolled video borescope. Find out why we are the #1 seller of borescopes in the US.









INSTANT ACCESS TO KEY FUNCTIONS





#### **ON-SCREEN ANNOTATION**



TOUCH-SCREEN OR STYLUS INTERFACE



## RUGGEDIZED CASE & ACCESSORIES ARE INCLUDED WITH EVERY BORESCOPE WE SELL









## SPECIFICATIONS



|                                | Outer Dismeter                 | 4.0                                                                                               |                    |
|--------------------------------|--------------------------------|---------------------------------------------------------------------------------------------------|--------------------|
| INSERTION<br>TUBE              | Outer Diameter                 | 6.0mm                                                                                             | 6.0mm DIAMETER<br> |
|