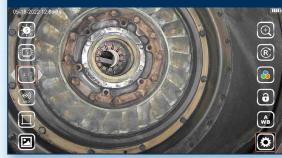

he VJ-4 user interface is designed to enable maximum functionality with minimal effort. Use the mini-joysticks OR touchscreen to navigate all menus and adjust all settings. No feature-rich borescope is easier or more intuitive to use.



#### CUSTOM OPTIONS TO FIT EVERY APPLICATION

With a variety of diameters and lengths available, along with focal length and illumination options, you can have a borescope perfectly tailored to your specific inspection requirements.



# UNRIVALED SERVICE AND EXPERTISE

The VJ-4 is brought to you by the same team of borescope experts that changed the industry 15 years ago with the world's first mechanically articulating, joystickcontrolled video borescope. Find out why we are the #1 seller of borescopes in the US.









INSTANT ACCESS TO KEY FUNCTIONS





#### **ON-SCREEN ANNOTATION**



TOUCH-SCREEN OR STYLUS INTERFACE



## RUGGEDIZED CASE & ACCESSORIES ARE INCLUDED WITH EVERY BORESCOPE WE SELL









## SPECIFICATIONS



|                                | Outer Dismeter                 | 4.0                                                                                               |                    |
|--------------------------------|--------------------------------|---------------------------------------------------------------------------------------------------|--------------------|
| INSERTION<br>TUBE              | Outer Diameter                 | 6.0mm                                                                                             | 6.0mm DIAMETER<br> |
|                                | Length