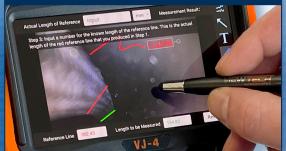

minimal effort. Use the mini-joysticks OR touchscreen to navigate all menus and adjust all settings. No feature-rich borescope is easier or more intuitive to use.



#### CUSTOM OPTIONS TO FIT EVERY APPLICATION

With a variety of diameters and lengths available, along with focal length and illumination options, you can have a borescope perfectly tailored to your specific inspection requirements.



# UNRIVALED SERVICE AND EXPERTISE

The VJ-4 is brought to you by the same team of borescope experts that changed the industry 15 years ago with the world's first mechanically articulating, joystickcontrolled video borescope. Find out why we are the #1 seller of borescopes in the US.









INSTANT ACCESS TO KEY FUNCTIONS





#### **ON-SCREEN ANNOTATION**



TOUCH-SCREEN OR STYLUS INTERFACE



## RUGGEDIZED CASE & ACCESSORIES ARE INCLUDED WITH EVERY BORESCOPE WE SELL









## SPECIFICATIONS



|                                | Outer Dismeter                 | 4.0                                                                                               |                    |
|--------------------------------|--------------------------------|---------------------------------------------------------------------------------------------------|--------------------|
| INSERTION<br>TUBE              | Outer Diameter                 | 6.0mm                                                                                             | 6.0mm DIAMETER<br> |
|                                | Length                         | 1.5m