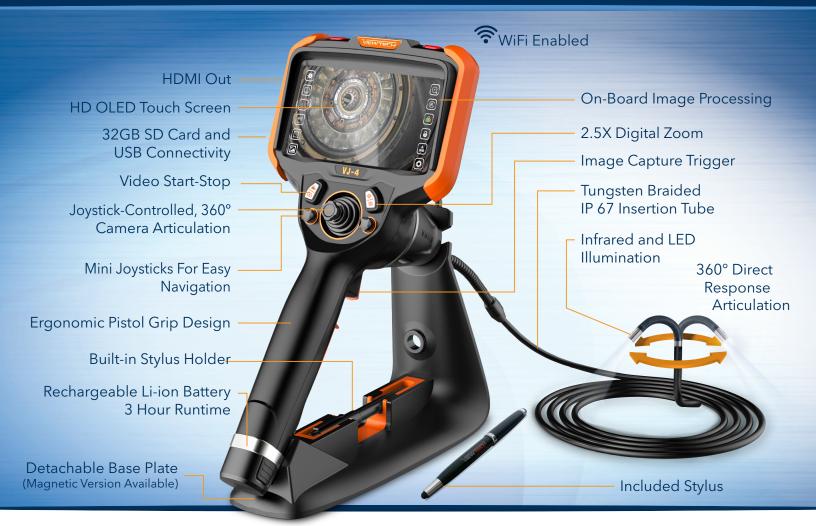

## VJ-4 IR ARTICULATING VIDEO BORESCOPE

**MULTIPLE DIAMETERS** Available in lengths from 1.0m to 8.0m to suit any application. All insertion tubes feature our patented EasyGlide, 4-layer Tungsten sheathing for smooth entry and exit, and are IP 67 rated for rugged durability.

#### CUSTOM OPTIONS TO FIT EVERY APPLICATION

With a variety of diameters and lengths available, along with focal length and illumination options, you can have a borescope perfectly tailored to your specific inspection requirements.

## SPECIFICATIONS

|                                | Outer Dismeter                 | 4.0                                                                                               |                    |
|--------------------------------|--------------------------------|---------------------------------------------------------------------------------------------------|--------------------|
| INSERTION<br>TUBE              | Outer Diameter                 | 6.0mm                                                                                             | 6.0mm DIAMETER<br> |
|                                | Length                         | 1.5m                                                                                              |                    |
|                                | Exterior Material              | Tungsten EasyGlide,<br>crush-resistant                                                            |                    |
|                                | Chemical Compatibility         | Water, machine oil, heating oil, diesel, 3.5% saline concentrate                                  | 59mm               |
|                                | Articulation Range             | 360° around,<br>170±10° backward                                                                  | 47mm               |
| OPTICS                         | Field of View                  | 80° x 60°                                                                                         |                    |
|                                | Depth of Field                 | 8.0mm - 100.0mm                                                                                   |                    |
|                                | Effective Pixels               | 307,200 pixels                                                                                    |                    |
|                                | Illumination Method            | 6 Super high-intensity white LEDs                                                                 |                    |
|                                | Illumination Output            | ≤ 20,000lux                                                                                       |                    |
| BASE<br>UNIT                   | Display Monitor                | 5.5" OLED touch screen                                                                            |                    |
|                                | Articulation Control           | Thumb-actuated, mechanical rocker                                                                 |                    |
|                                | Joystick Lock                  | Automatic                                                                                         |                    |
|                                | Brightness Control             | 10-step LED brightness adjustment                                                                 |                    |
|                                | Control Buttons                | Two multi-function mini joysticks and left/right buttons                                          |                    |
|                                | Playback                       | Photos, videos (w/wo audio), thumbnail view                                                       |                    |
|                                | Audio / Microphone             | 3.5mm port                                                                                        |                    |
|                                | Removable Storage              | All media captured on removable SD Card.<br>Base Unit has no internal media storage capabilities. |                    |
|                                | Data I/O ports                 | SD card, HDMI, USB Type C                                                                         |                    |
|                                | Battery                        | Two 18650B PCB-Protected Li-ion batteries (rechargeable)                                          |                    |
|                                | Operating Method               | One handed, portable                                                                              |                    |
|                                | Dimensions                     | 13.6" x 6.2" x 7.3"                                                                               |                    |
|                                | Weight                         | 2.09 lbs. / .95 kg                                                                                |                    |
| MENU<br>FUNCTIONS<br>& OPTIONS | User Interface                 | Pop-up menu operation, menu navigation, touchscreen                                               |                    |
|                                | File Management                | Photo and video recording, playback, thumbnail preview, delete                                    |                    |
|                                | Image Control                  | Image freeze, image flip, zoom in/out                                                             |                    |
|                                | Image Format                   | BMP, PNG or JPG                                                                                   |                    |
|                                | Video Format                   | AVI or MP4                                                                                        |                    |
|                                | Language                       | English, French, Spanish                                                                          |                    |
| OPERATING<br>LIMITS            | Run Time                       | ≤ 3 Hours                                                                                         |                    |
|                                | Operating Temp. Base Unit      | -10 – 50°C, -5 – 122°F                                                                            |                    |
|                                | Operating Temp. Insertion Tube | -20 - 60°C, -4 - 140°F                                                                            |                    |
|                                | IP Rating, Insertion Tube      | IP67                                                                                              |                    |
|                                |                                |                                                                                                   |                    |