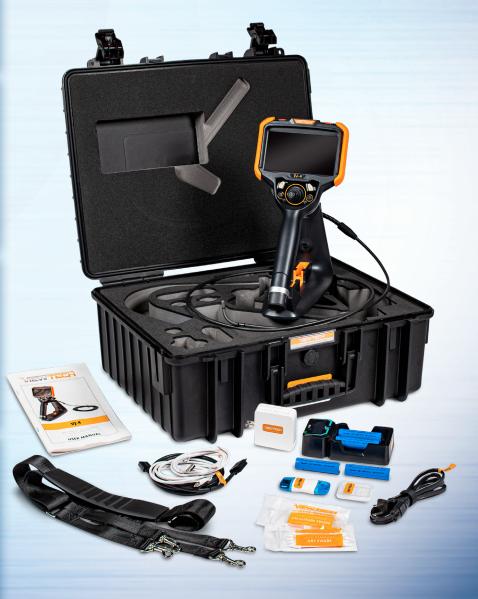

nd adjust all settings. No feature-rich borescope is easier or more intuitive to use.



#### CUSTOM OPTIONS TO FIT EVERY APPLICATION

With a variety of diameters and lengths available, along with focal length and illumination options, you can have a borescope perfectly tailored to your specific inspection requirements.



# UNRIVALED SERVICE AND EXPERTISE

The VJ-4 is brought to you by the same team of borescope experts that changed the industry 15 years ago with the world's first mechanically articulating, joystickcontrolled video borescope. Find out why we are the #1 seller of borescopes in the US.









INSTANT ACCESS TO KEY FUNCTIONS





#### **ON-SCREEN ANNOTATION**



TOUCH-SCREEN OR STYLUS INTERFACE



## RUGGEDIZED CASE & ACCESSORIES ARE INCLUDED WITH EVERY BORESCOPE WE SELL









## SPECIFICATIONS



|                                | Outer Dismeter                 | 4.0                                                                                               |                    |
|--------------------------------|--------------------------------|---------------------------------------------------------------------------------------------------|--------------------|
| INSERTION<br>TUBE              | Outer Diameter                 | 6.0mm                                                                                             | 6.0mm DIAMETER<br> |
|                                | Length                         | 1.5m                                                                                              |                    |
|